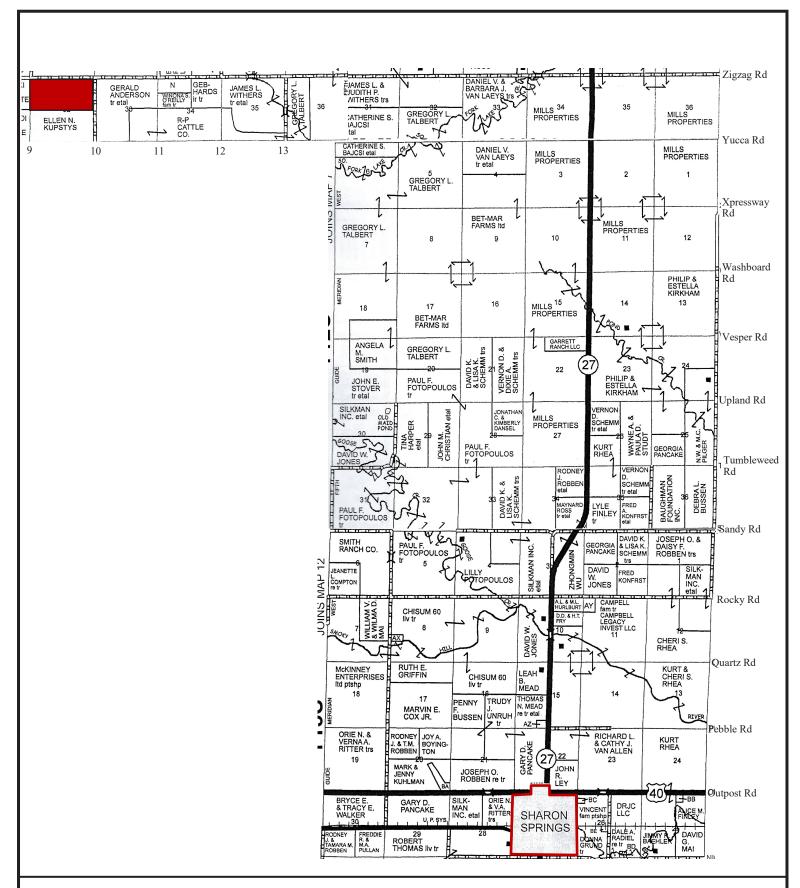

## **WALLACE COUNTY, KANSAS**

**LOCATION:** From Sharon Springs, take highway 27 North 11 miles to Zigzag Rd. Head West for 8 miles on Zigzag Rod to CR 10. You will be at the NE corner of the property.

LEGAL: Township 11S, Range 41W, Section 32: N2

ACREAGE: 317.7 +/- acres of CRP

**CRP Info:** 

Expiration: 9/30/2025 Acres Enrolled: 317.7 Rent/Acre: \$30.50 Ann. Payment: \$9,690

**POSSESSION:** At closing.