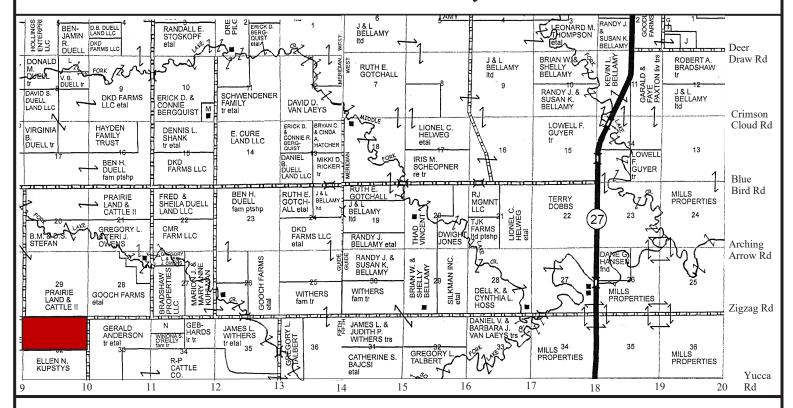

## **WALLACE COUNTY, KANSAS**

**LOCATION:** From Sharon Springs, take highway 27 North 11 miles to Zigzag Rd. Head West for 8 miles on Zigzag Rod to CR 10. You will be at the NE corner of the property.

LEGAL: Township 11S, Range 41W, Section 32: N2

ACREAGE: 317.7 +/- acres of CRP

**CRP Info:** 

Expiration: 9/30/2025 Acres Enrolled: 317.7 Rent/Acre: \$30.50 Ann. Payment: \$9,690

**POSSESSION:** At closing.