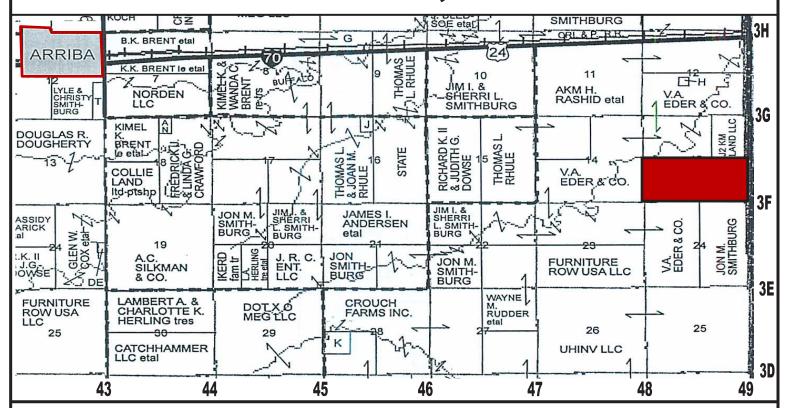

## **LINCOLN COUNTY, COLORADO**

**LOCATION:** From Arriba, CO take Highway 24 5 miles East to County Road 48. Turn South and follow County Road 48 for 1.5 miles and you will be at the NW corner of the section.

**LEGAL:** Township 9S, Range 52W, Section 13: S2

ACREAGE: 313.9 +/- acres of CRP

**CRP Info:** 

Expiration: 9/30/2023 Acres Enrolled: 313.9 Rent/Acre: \$34.75 Ann. Payment: \$10,908

POSSESSION: At closing.