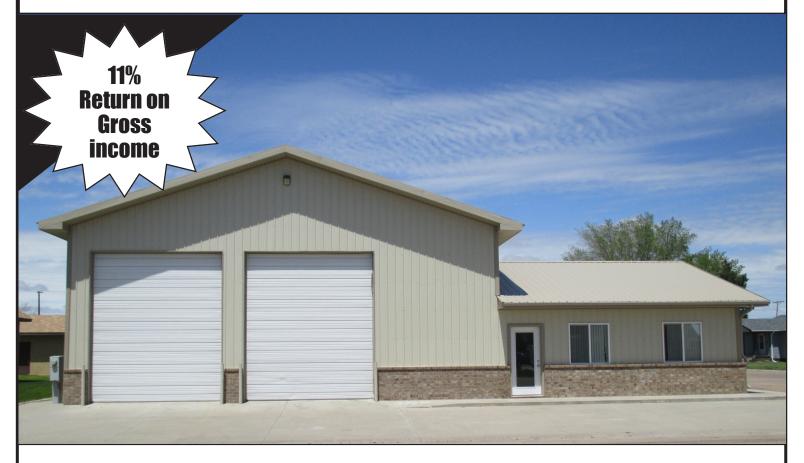

## FOR SALE COMMERCIAL BUILDING

901 WEBSTER AVENUE - BURLINGTON, COLORADO

- **EXCELLENT OPPORTUNITY** to purchase a very nice commercial storage building with great income potential.
- This building features 4960 square feet, heated and cooled office space, attached heated service bay/storage units with two (2) 12'x14' doors, four (4) large (38'10"x19') cold storage units and two (2) small heated/cooled storage units.
- Concrete parking area for office space and service bay and concrete side walk around the perimeter.
- Don't miss out on this great opportunity!!