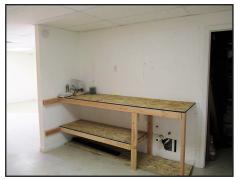

## FOR SALE COMMERCIAL BUILDING

901 WEBSTER AVENUE - BURLINGTON, COLORADO

- **EXCELLENT OPPORTUNITY** to purchase a very nice commercial storage building with great income potential.
- This building features 4960 square feet, heated and cooled office space, attached heated service bay/storage units with two (2) 12'x14' doors, four (4) large (38'10"x19') cold storage units and two (2) small heated/cooled storage units.
- Concrete parking area for office space and service bay and concrete side walk around the perimeter.
- Don't miss out on this great opportunity!!