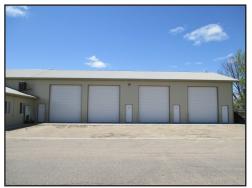

## FOR SALE COMMERCIAL BUILDING

901 WEBSTER AVENUE - BURLINGTON, COLORADO

- **EXCELLENT OPPORTUNITY** to purchase a very nice commercial storage building with great income potential.
- This building features 4960 square feet, heated and cooled office space, attached heated service bay/storage units with two (2) 12'x14' doors, four (4) large (38'10"x19') cold storage units and two (2) small heated/cooled storage units.
- Concrete parking area for office space and service bay and concrete side walk around the perimeter.
- Don't miss out on this great opportunity!!