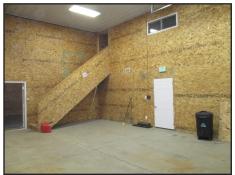

## FOR SALE COMMERCIAL BUILDING

901 WEBSTER AVENUE - BURLINGTON, COLORADO

- **EXCELLENT OPPORTUNITY** to purchase a very nice commercial storage building with great income potential.
- This building features 4960 square feet, heated and cooled office space, attached heated service bay/storage units with two (2) 12'x14' doors, four (4) large (38'10"x19') cold storage units and two (2) small heated/cooled storage units.
- Concrete parking area for office space and service bay and concrete side walk around the perimeter.
- Don't miss out on this great opportunity!!