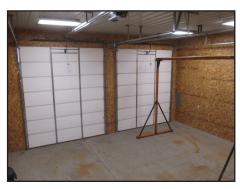

## FOR SALE COMMERCIAL BUILDING

901 WEBSTER AVENUE - BURLINGTON, COLORADO

- **EXCELLENT OPPORTUNITY** to purchase a very nice commercial storage building with great income potential.
- This building features 4960 square feet, heated and cooled office space, attached heated service bay/storage units with two (2) 12'x14' doors, four (4) large (38'10"x19') cold storage units and two (2) small heated/cooled storage units.
- Concrete parking area for office space and service bay and concrete side walk around the perimeter.
- Don't miss out on this great opportunity!!