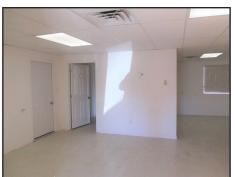

## FOR SALE COMMERCIAL BUILDING

901 WEBSTER AVENUE - BURLINGTON, COLORADO

- **EXCELLENT OPPORTUNITY** to purchase a very nice commercial storage building with great income potential.
- This building features 4960 square feet, heated and cooled office space, attached heated service bay/storage units with two (2) 12'x14' doors, four (4) large (38'10"x19') cold storage units and two (2) small heated/cooled storage units.
- Concrete parking area for office space and service bay and concrete side walk around the perimeter.
- Don't miss out on this great opportunity!!