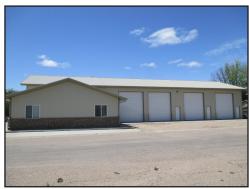

## FOR SALE COMMERCIAL BUILDING

901 WEBSTER AVENUE - BURLINGTON, COLORADO

- **EXCELLENT OPPORTUNITY** to purchase a very nice commercial storage building with great income potential.
- This building features 4960 square feet, heated and cooled office space, attached heated service bay/storage units with two (2) 12'x14' doors, four (4) large (38'10"x19') cold storage units and two (2) small heated/cooled storage units.
- Concrete parking area for office space and service bay and concrete side walk around the perimeter.
- Don't miss out on this great opportunity!!