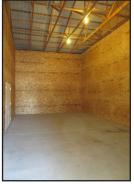

## FOR SALE COMMERCIAL BUILDING

901 WEBSTER AVENUE - BURLINGTON, COLORADO

- **EXCELLENT OPPORTUNITY** to purchase a very nice commercial storage building with great income potential.
- This building features 4960 square feet, heated and cooled office space, attached heated service bay/storage units with two (2) 12'x14' doors, four (4) large (38'10"x19') cold storage units and two (2) small heated/cooled storage units.
- Concrete parking area for office space and service bay and concrete side walk around the perimeter.
- Don't miss out on this great opportunity!!