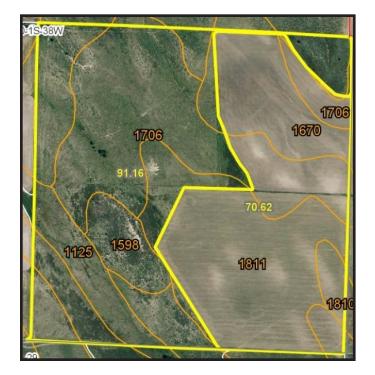

## **CHEYENNE COUNTY, KANSAS**

- LOCATION: From Bird City, KS go 13 miles North on Hwy 161 to C.R. AA. Proceed 3 miles West & you are at the SE corner of the property.
- LEGAL: Township 1S, Range 38W, Section 20: SE4
- ACREAGE: 161.78 +/- acres

#### FSA AND SOIL MAPS

| Area Symbol: KS023, Soil Area Version: 13 |                                               |       |                  |                  |              |
|-------------------------------------------|-----------------------------------------------|-------|------------------|------------------|--------------|
| Code                                      | Soil Description                              | Acres | Percent of field | Non-Irr Class *c | Irr Class *c |
| 1706                                      | Otero fine sandy loam, 7 to 15 percent slopes | 60.93 | 37.7%            | Vle              | Vle          |
| 1811                                      | Satanta loam, 1 to 3 percent slopes           | 46.06 | 28.5%            | lle              | lle          |
| 1670                                      | Manter fine sandy loam, 3 to 5 percent slopes | 28.05 | 17.3%            | IVe              | Ille         |
| 1598                                      | Dwyer loamy fine sand, 3 to 15 percent slopes | 14.33 | 8.9%             | Vle              | IVe          |
| 1125                                      | Bridgeport silt loam, occasionally flooded    | 9.55  | 5.9%             | llw              | llw          |
| 1810                                      | Satanta loam, 0 to 1 percent slopes           | 2.86  | 1.8%             | lic              | -            |