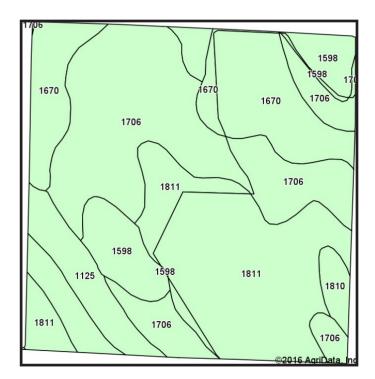

#### FSA AND SOIL MAPS

| Area Symbol: KS023, Soil Area Version: 13 |                                               |       |                  |                  |              |
|-------------------------------------------|-----------------------------------------------|-------|------------------|------------------|--------------|
| Code                                      | Soil Description                              | Acres | Percent of field | Non-Irr Class *c | Irr Class *c |
| 1706                                      | Otero fine sandy loam, 7 to 15 percent slopes | 60.93 | 37.7%            | Vle              | Vle          |
| 1811                                      | Satanta loam, 1 to 3 percent slopes           | 46.06 | 28.5%            | lle              | lle          |
| 1670                                      | Manter fine sandy loam, 3 to 5 percent slopes | 28.05 | 17.3%            | IVe              | Ille         |
| 1598                                      | Dwyer loamy fine sand, 3 to 15 percent slopes | 14.33 | 8.9%             | Vle              | IVe          |
| 1125                                      | Bridgeport silt loam, occasionally flooded    | 9.55  | 5.9%             | llw              | llw          |
| 1810                                      | Satanta loam, 0 to 1 percent slopes           | 2.86  | 1.8%             | lic              | -            |