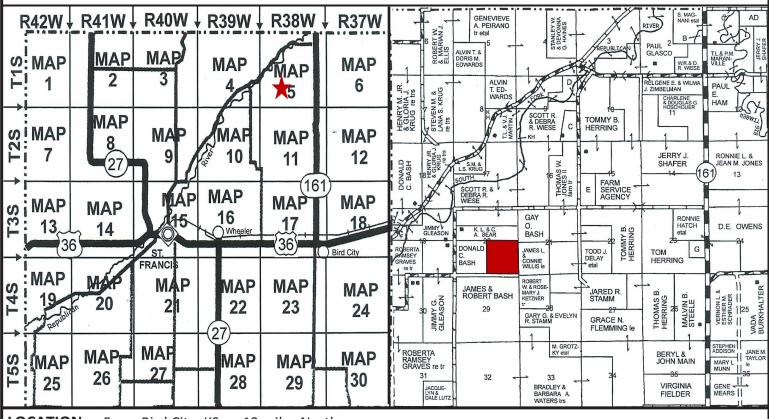

## **CHEYENNE COUNTY, KANSAS**

- LOCATION: From Bird City, KS go 13 miles North on Hwy 161 to C.R. AA. Proceed 3 miles West & you are at the SE corner of the property.
- LEGAL: Township 1S, Range 38W, Section 20: SE4
- ACREAGE: 161.78 +/- acres