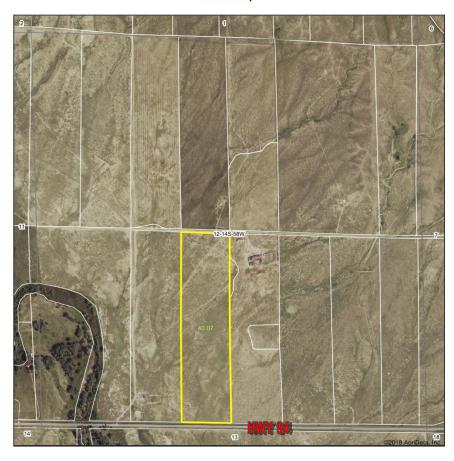

#### **LOCATION:**

The subject property is located 8 miles west of Punkin Center, CO and 12 miles east of Rush, CO. **Signs will be posted** 

#### LEGAL:

Township 14S, Range 58W of the 6th P.M. Section 12: E2E2SW4

#### **Aerial Map**

<sup>\*</sup>c: Using Capabilities Class Dominant Condition Aggregation Method

Soils data provided by USDA and NRCS