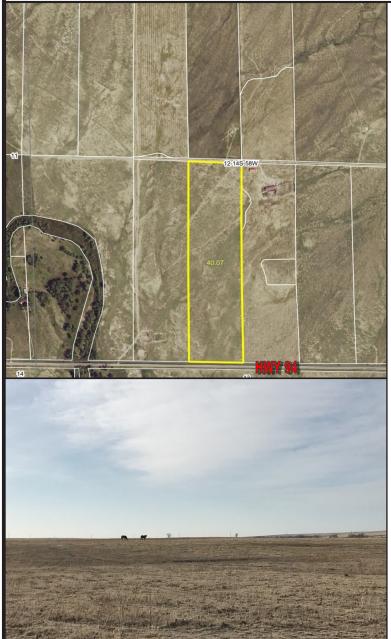

#### **LOCATION:**

The subject property is located 8 miles west of Punkin Center, CO and 12 miles east of Rush, CO. **Signs will be posted** 

#### LEGAL:

Township 14S, Range 58W of the 6th P.M. Section 12: E2E2SW4

#### **PROPERTY INFO:**

- Highway 94 Frontage and is approximately 45 minutes to Colorado Springs, CO and 45 minutes to Limon, CO.
- Open range property with no covenants and is a great building site for new home, manufactured home and mobile home.

#### **Aerial Map**

<sup>\*</sup>c: Using Capabilities Class Dominant Condition Aggregation Method

Soils data provided by USDA and NRCS