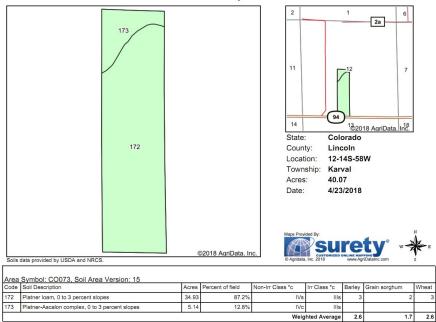

#### LEGAL:

Township 14S, Range 58W of the 6th P.M. Section 12: E2E2SW4

### **ACRERAGE**:

40.07 +/- aces of native grass

#### **Aerial Map**

<sup>\*</sup>c: Using Capabilities Class Dominant Condition Aggregation Method

Soils data provided by USDA and NRCS