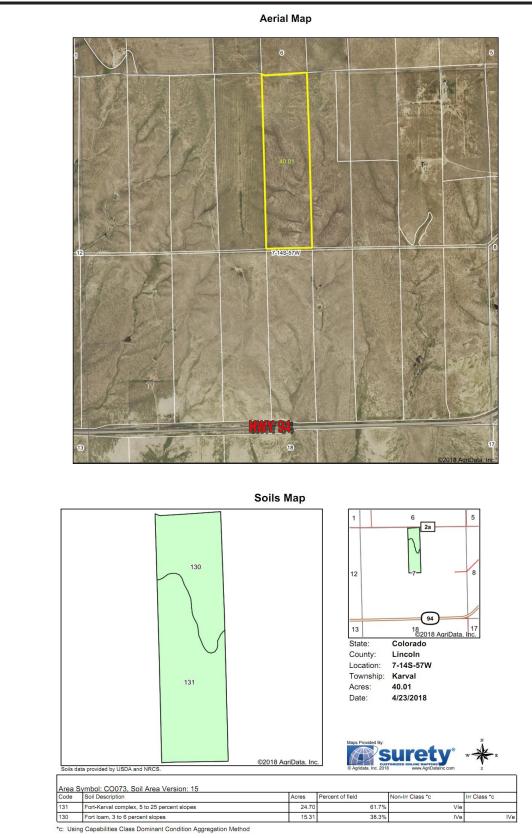

#### LEGAL:

Township 14S, Range 57W of the 6th P.M. Section 7: E2E2NW4

#### ACRERAGE:

40.01 +/- aces of native grass

www.cololand.com

Driven by Integrity, Guided by Experience

Soils data provided by USDA and NRCS.