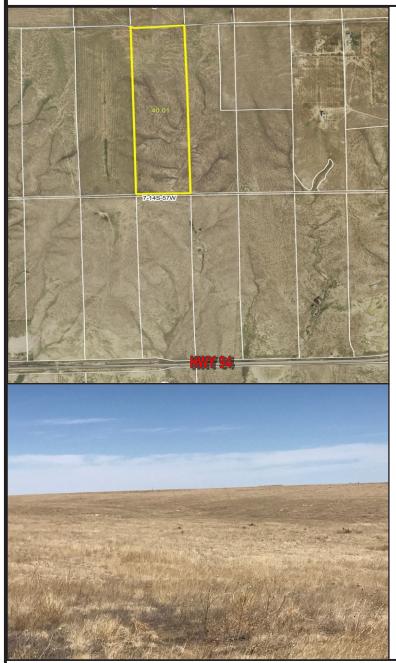

#### LOCATION:

The subject property is located 7 miles west of Punkin Center, CO and 13 miles east of Rush, CO. **Signs will be posted** 

#### LEGAL:

Township 14S, Range 57W of the 6th P.M. Section 7: E2E2NW4

#### ACRERAGE:

40.01 +/- aces of native grass

#### **PROPERTY INFO:**

- Subject property is approximately 45 minutes to Colorado Springs, CO and 45 minutes to Limon, CO.
- Open range property with no covenants and is a great building site for new home, manufactured home and mobile home.