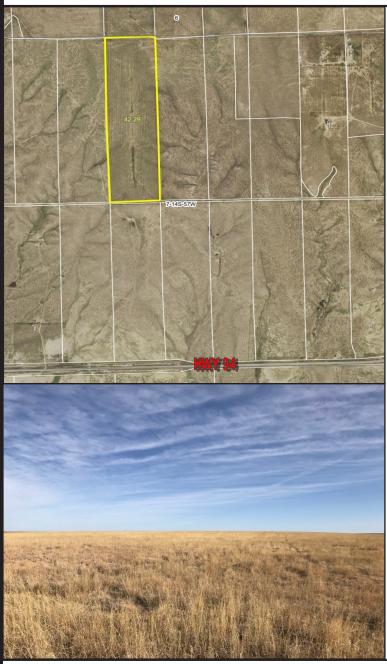

#### LOCATION:

The subject property is located 7 miles west of Punkin Center, CO and 13 miles east of Rush, CO. **Signs will be posted** 

#### LEGAL:

Township 14S, Range 57W of the 6th P.M. Section 7: W2E2NW4

#### ACRERAGE:

42.3 +/- aces of CRP