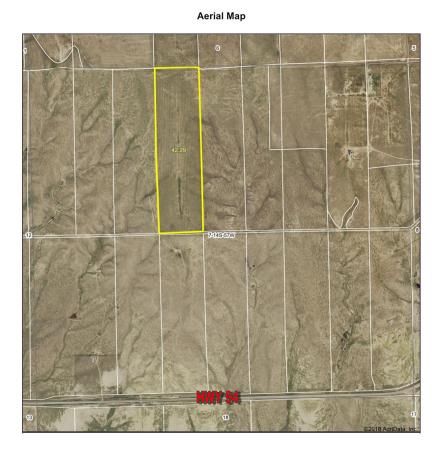

#### LOCATION:

The subject property is located 7 miles west of Punkin Center, CO and 13 miles east of Rush, CO. **Signs will be posted** 

#### LEGAL:

Township 14S, Range 57W of the 6th P.M. Section 7: W2E2NW4

#### ACRERAGE:

42.3 +/- aces of CRP