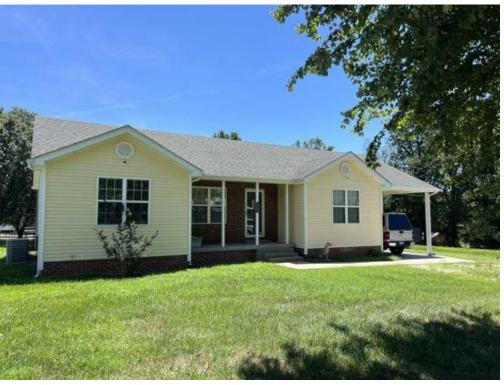

### ACTIVE: Offered at **\$239,900** 358 Duff Rd, Leitchfield, KY 42754

#### Description

NEW PRICE: \$239,900.00

Attractive 3 Bedroom, 2- Bath home built in 2013. The home has comfortable open floor plan on one level. The living area and kitchen have engineered hardwood floors, and all the rooms have ceiling fans. The kitchen has ample cabinet space and includes all the appliances. The bedrooms are carpeted.

Outside features include; a 30' x 40 ' metal building with two 10' overhead doors (one door has auto opener), electric including 220 outlet, concrete floors. the lawn has a partially fenced back yard, additional outbuilding, and plenty of space for a garden - .71 +/- acres. Ideally located in a quiet country setting just minutes from town.