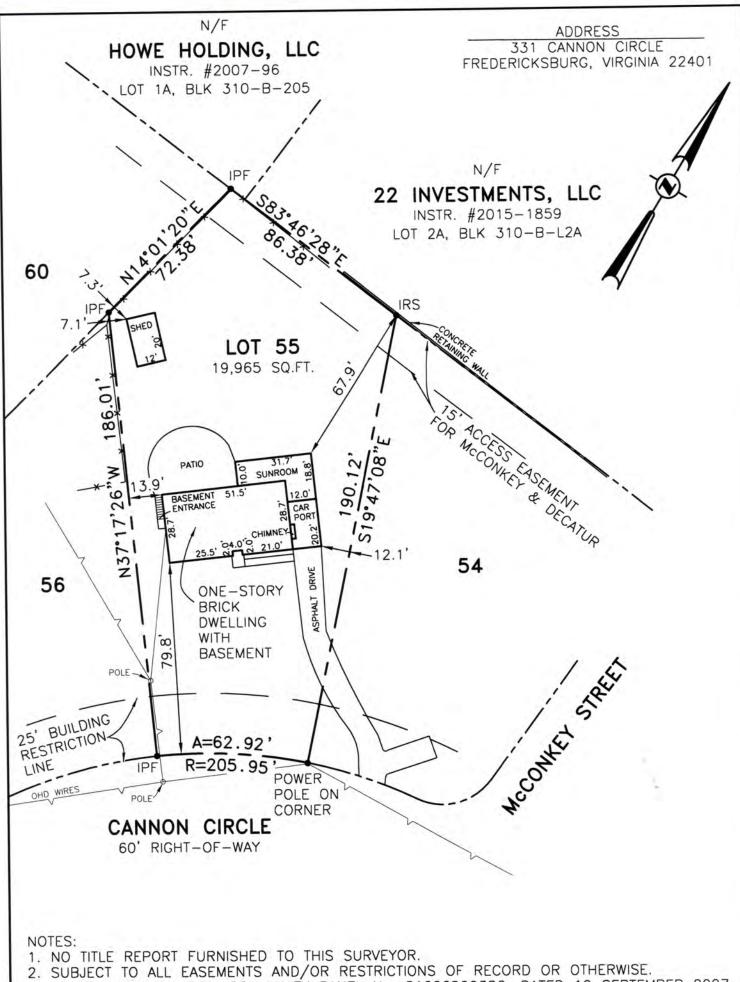

HOUSE LOCATION SURVEY CITY OF FREDERICKSBURG, VIRGINIA BEING

LOT 55

## CONFEDERATE RIDGE

SURVEYED FOR: DIANNA BLAIR-BAUGHMAN SURVEYED BY: FARMER SURVEYS, INC.

FREDERICKSBURG, VIRGINIA

1"=40 22 JUNE 2017 SCALE:

Notes 1.

2.

3.

4.

5.

6.

7.

3. AS INDICATED ON FIRM COMMUNITY PANEL No. 5100650038C, DATED 19 SEPTEMBER 2007, THIS PROPERTY IS LOCATED IN "ZONE X," AN AREA DETERMINED TO BE OUTSIDE THE 0.2% ANNUAL CHANCE FLOOD PLAIN.