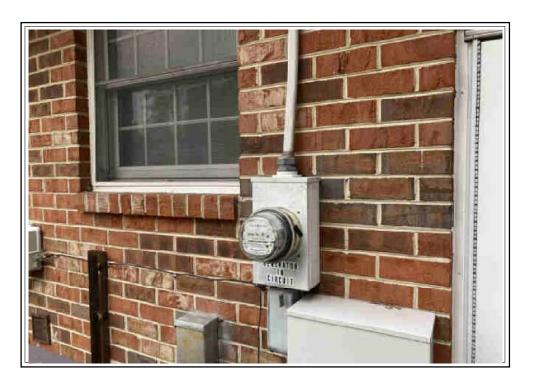

In accordance with your request, I have appraised the real property at:

3221 PINERIDGE DRIVE CHESAPEAKE, VA 23321+5403

The purpose of this appraisal is to develop an opinion of the market value of the subject property, as improved. The property rights appraised are the fee simple interest in the site and improvements.

In my opinion, the market value of the property as of February 20, 2020

is:

\$305,000 Three Hundred Five Thousand Dollars

The attached report contains the description, analysis and supportive data for the conclusions, final opinion of value, descriptive photographs, limiting conditions and appropriate certifications.