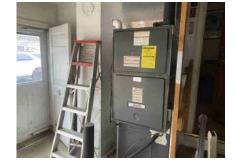

In accordance with your request, I have appraised the real property at:

3221 PINERIDGE DRIVE CHESAPEAKE, VA 23321+5403

The purpose of this appraisal is to develop an opinion of the market value of the subject property, as improved. The property rights appraised are the fee simple interest in the site and improvements.

In my opinion, the market value of the property as of February 20, 2020

is:

\$305,000 Three Hundred Five Thousand Dollars

The attached report contains the description, analysis and supportive data for the conclusions, final opinion of value, descriptive photographs, limiting conditions and appropriate certifications.