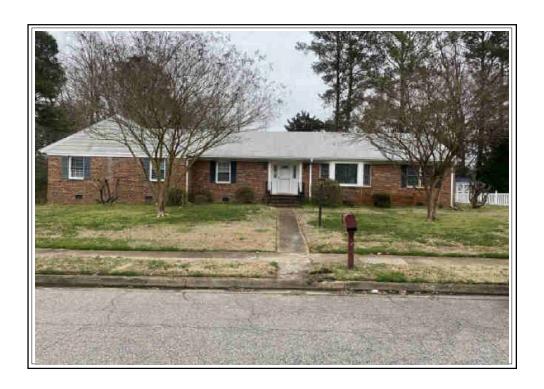

# LOCATED AT:

3221 PINERIDGE DRIVE CHESAPEAKE, VA 23321+5403

In accordance with your request, I have appraised the real property at:

3221 PINERIDGE DRIVE CHESAPEAKE, VA 23321+5403

The purpose of this appraisal is to develop an opinion of the market value of the subject property, as improved. The property rights appraised are the fee simple interest in the site and improvements.

In my opinion, the market value of the property as of February 20, 2020

is:

\$305,000 Three Hundred Five Thousand Dollars

The attached report contains the description, analysis and supportive data for the conclusions, final opinion of value, descriptive photographs, limiting conditions and appropriate certifications.