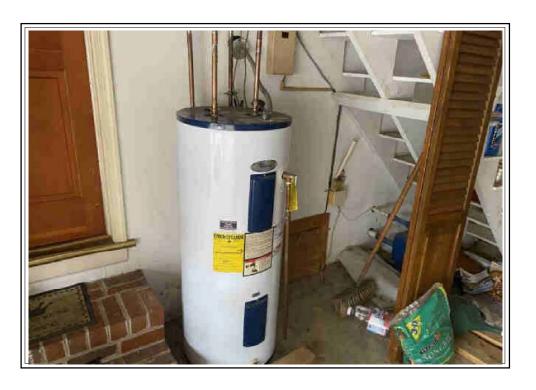

In accordance with your request, I have appraised the real property at:

3221 PINERIDGE DRIVE CHESAPEAKE, VA 23321+5403

The purpose of this appraisal is to develop an opinion of the market value of the subject property, as improved. The property rights appraised are the fee simple interest in the site and improvements.

In my opinion, the market value of the property as of February 20, 2020

is:

\$305,000 Three Hundred Five Thousand Dollars

The attached report contains the description, analysis and supportive data for the conclusions, final opinion of value, descriptive photographs, limiting conditions and appropriate certifications.