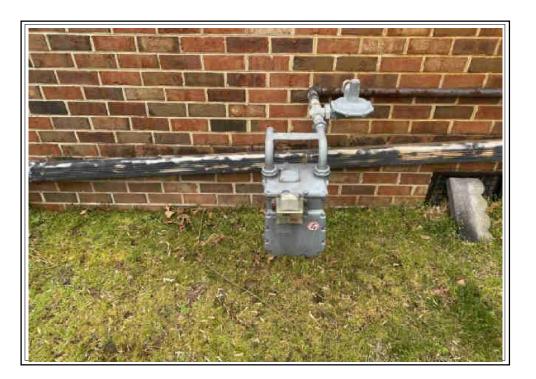

In accordance with your request, I have appraised the real property at:

3221 PINERIDGE DRIVE CHESAPEAKE, VA 23321+5403

The purpose of this appraisal is to develop an opinion of the market value of the subject property, as improved. The property rights appraised are the fee simple interest in the site and improvements.

In my opinion, the market value of the property as of February 20, 2020

is:

\$305,000 Three Hundred Five Thousand Dollars

The attached report contains the description, analysis and supportive data for the conclusions, final opinion of value, descriptive photographs, limiting conditions and appropriate certifications.