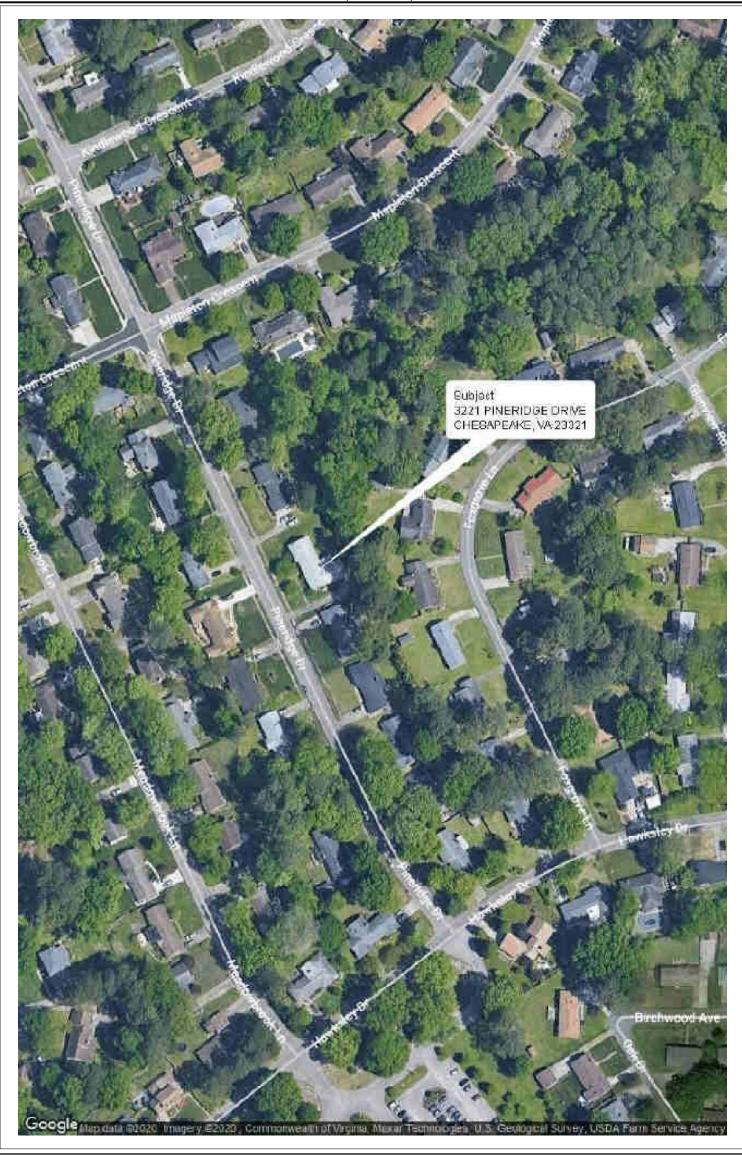

# LOCATED AT:

3221 PINERIDGE DRIVE CHESAPEAKE, VA 23321+5403

In accordance with your request, I have appraised the real property at:

3221 PINERIDGE DRIVE CHESAPEAKE, VA 23321+5403

The purpose of this appraisal is to develop an opinion of the market value of the subject property, as improved. The property rights appraised are the fee simple interest in the site and improvements.