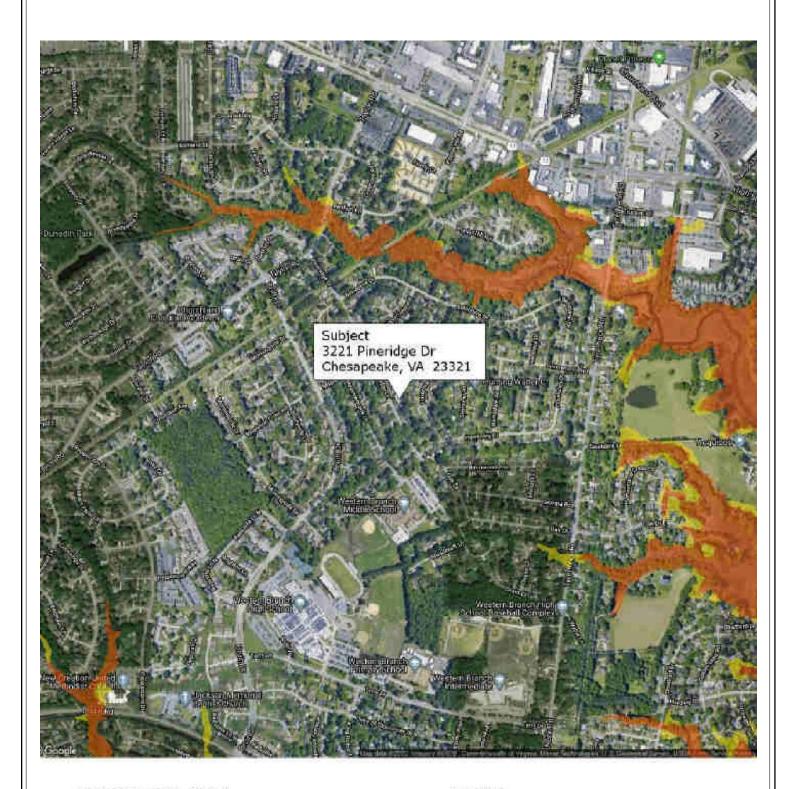

# LOCATED AT:

3221 PINERIDGE DRIVE CHESAPEAKE, VA 23321+5403

In accordance with your request, I have appraised the real property at:

3221 PINERIDGE DRIVE CHESAPEAKE, VA 23321+5403

The purpose of this appraisal is to develop an opinion of the market value of the subject property, as improved. The property rights appraised are the fee simple interest in the site and improvements.