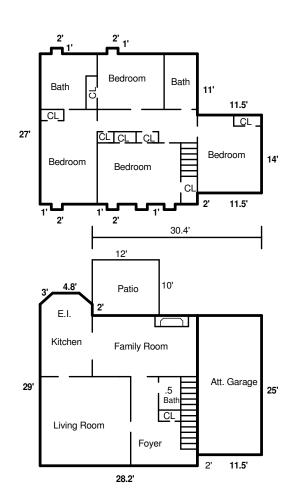

## **APPRAISAL REPORT**

OF THE REAL PROPERTY LOCATED AT

2208 ELMINGTON CIR Virginia Beach, VA 23454

for

HAMPTON ROADS BANKSHARES P.O. BOX 1908 ELIZABETH CITY, NC 27906

as of

03/17/2016

by