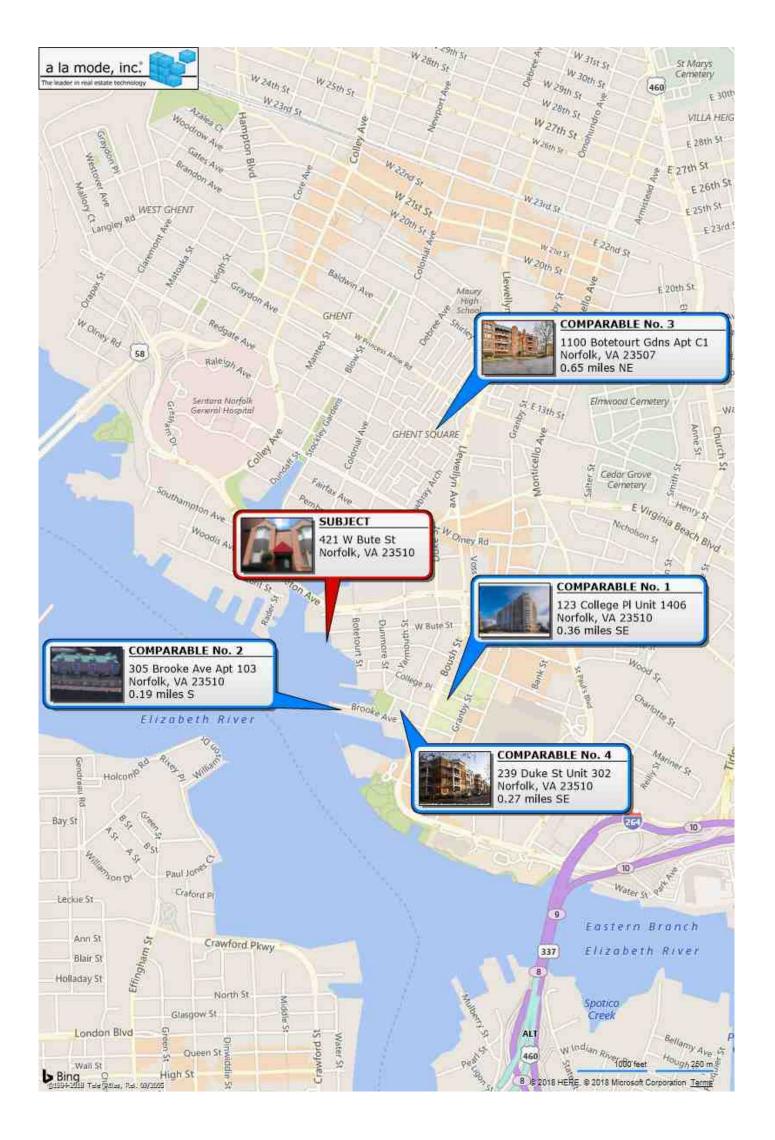

# RESIDENTIAL APPRAISAL REPORT

|               | Data Source(s): City reco                  | ords, REIN                  | 11101 36 | 1100 01 11       | u1131013       | 01 1110 30  | ibjo | of bioboith ior file | инос у         | vais pin   | טו נט נווט ט | inconve date or tins i     | ιμμιαισα       |                           |               |
|---------------|--------------------------------------------|-----------------------------|----------|------------------|----------------|-------------|------|----------------------|----------------|------------|--------------|----------------------------|----------------|---------------------------|---------------|
| ORY           | 1st Prior Subject Sa                       |                             | Analy    | sis of s         | ale/tran:      | sfer histo  | ry a | and/or any current   | agreem         | nent of s  | ale/listing  | The subject                | t proper       | ty was listed 01/30/2     | 2018 for      |
| S             | Date:                                      |                             | \$449    | ,000. RI         | EIN # 10       | 0173497.    |      | •                    |                |            |              |                            |                |                           |               |
| ~             | Price:                                     |                             |          |                  |                |             |      |                      |                |            |              |                            |                |                           |               |
| ш             | Source(s): City Records                    |                             |          |                  |                |             |      |                      |                |            |              |                            |                |                           |               |
| ANSF          | 2nd Prior Subject Sa                       | ale/Transfer                |          |                  |                |             |      |                      |                |            |              |                            |                |                           |               |
| ₽.            | Date: Price:                               |                             |          |                  |                |             |      |                      |                |            |              |                            |                |                           |               |
| -             | Source(s):                                 |                             |          |                  |                |             |      |                      |                |            |              |                            |                |                           |               |
|               | SALES COMPARISON APF                       | PROACH TO VALUE             | (if de   | /eloped          | )              | П.          | The  | Sales Comparisor     | 1 Appro        | ach was    | not deve     | eloped for this apprai     | sal.           |                           |               |
| ľ             | FEATURE                                    | SUBJECT                     |          |                  |                | PARABLE     |      |                      |                |            |              | SALE # 2                   |                | COMPARABLE SA             | ALE # 3       |
|               | Address 421 W Bute St Ap                   | ot 203                      |          | 123 Cd           | llege P        | Unit 140    | )6   |                      |                |            | ve Apt 10    | 3                          | 1100 E         | Botetourt Gdns Apt (      | C1            |
|               | Norfolk, VA 23510                          | 0                           |          |                  | , VA 23        |             |      |                      |                | k, VA 23   | 3510         |                            |                | k, VA 23507               |               |
| -             | Proximity to Subject Sale Price            | \$                          |          | 0.36 m           | iles SE        |             | ٨    |                      | 0.19 n         | niles S    |              | \$ 473.000                 |                | niles NE \$               |               |
|               | Sale Price/GLA                             | \$                          | /sq.ft.  | \$               | 202            | 71 /sq.ft.  | \$   | 425,000              | \$             | 200        | 90 /sq.ft.   | \$ 473,000                 | \$             | 232.22 /sq.ft.            | 405,0         |
| H             | Data Source(s)                             | Ψ                           | /oq.it.  |                  | 10118          |             |      |                      | H              | # 10204    |              |                            | -              | # 10187339                |               |
| Ì             | Verification Source(s)                     |                             |          |                  |                | ual Inspe   | ctic | on .                 |                |            | ual Inspe    | ction                      |                | C.R.,Visual Inspection    | on            |
|               | VALUE ADJUSTMENTS                          | DESCRIPTION                 |          |                  | ESCRIF         |             |      | +(-) \$ Adjust.      | İ              | DESCRI     | PTION        | +(-) \$ Adjust.            | [              | DESCRIPTION               | +(-) \$ Adjus |
|               | Sales or Financing                         | Listing                     |          | ArmLth           | 1              |             |      |                      | ArmLt          | h          |              |                            | ArmLt          | า                         |               |
| H             | Concessions                                |                             |          |                  |                |             |      |                      |                |            |              |                            |                |                           |               |
| H             | Date of Sale/Time Rights Appraised         | Active<br>Fee Simple        |          | 09/17            | mnla           |             | _    |                      | 08/18<br>Fee S | imele      |              |                            | 06/18<br>Fee S | mnlo                      |               |
|               | Location                                   | Pilot House Condo           |          | Fee Si<br>Harbor | mpie<br>Height | <br>S       |      |                      | Downs          |            |              |                            |                | mple<br>Square            |               |
| ŀ             | Site                                       | Average                     |          | Averaç           |                | <u>-</u>    |      |                      | Avera          |            |              |                            | Averag         |                           |               |
|               | View                                       | Residential                 |          |                  | river vie      | ew          |      | -5,000               |                | eth Rive   | r            | -10,000                    | Reside         |                           |               |
|               | Design (Style)                             | Condominium                 |          |                  | minium         |             |      |                      |                | minium     |              |                            |                | minium                    |               |
|               | Quality of Construction                    | Brick                       |          | Brick            |                |             |      |                      | Brick          |            |              |                            | Brick          |                           |               |
| -             | Age<br>Condition                           | Good                        |          | 11<br>Good       |                |             |      | +5,000               | 16<br>Good     |            |              | -10,000                    | 32<br>Good     |                           |               |
|               | Above Grade                                |                             | ths      |                  | Bdrms          | Baths       |      | +3,000               |                | Bdrms      | Baths        | -10,000                    |                | Bdrms Baths               |               |
|               | Room Count                                 | 6 2 2                       | .1       | 5                | 2              | 2.1         |      |                      | 5              | 2          | 2.1          |                            | 6              | 2 2                       | +2,5          |
| -             | Gross Living Area                          | 2,070                       | sq.ft.   |                  |                | 1,404 sq.   | .ft. | +16,500              |                |            | 1,626 sq.    | ft. +11,000                | )              | 1,744 sq.ft.              | +8,0          |
|               | Basement & Finished<br>Rooms Below Grade   | None                        |          | None             |                |             |      |                      | None           |            |              |                            | None           |                           |               |
|               | Functional Utility                         | Typical                     |          | Typica           | ı              |             |      |                      | Typica         |            |              |                            | Typica         |                           |               |
| - 1           | Heating/Cooling                            | Fwa/cac                     |          | Fwa/ca           |                |             |      |                      | Fwa/c          |            |              |                            | Fwa/c          |                           |               |
| _             | Energy Efficient Items                     | Average                     |          | Averaç           |                |             |      |                      | Avera          |            |              |                            | Avera          |                           |               |
| 4             | Garage/Carport                             | 1 open/1 covered            |          | T .              | /1 cove        |             |      |                      |                | n/1 cove   |              |                            | 2 car ç        |                           |               |
| 2             | Porch/Patio/Deck                           | Porch                       |          |                  | balcony        | '           |      | 40.000               |                | ,balcony   | '            | 40.00                      |                | balcony                   | 40.0          |
| 칠             | Extras                                     | Boat slip                   |          | None             |                |             |      | +10,000              | ivone          |            |              | +10,000                    | INone          |                           | +10,0         |
| Š             |                                            |                             |          |                  |                |             |      |                      |                |            |              |                            |                |                           |               |
| PARISON APPRO |                                            |                             |          |                  |                |             |      |                      |                |            |              |                            |                |                           |               |
| PA            | Not Adjustment (Total)                     |                             |          |                  | 7 .            |             | 6    | 00.500               |                | 7 .        |              | ¢                          |                | 7                         | 00.5          |
| $\sim$        | Net Adjustment (Total) Adjusted Sale Price |                             |          |                  | 1 +            |             | \$   | 26,500               |                | <b>〈</b> + | <u> </u>     | \$ 1,000                   |                | <u> </u>                  | 20,5          |
|               | of Comparables                             |                             |          |                  |                |             | \$   | 451,500              |                |            |              | \$ 474,000                 |                | \$                        | 425,5         |
| וק            | Summary of Sales Comparis                  | son Approach                | The c    | omparab          | les provi      | ided are fo | ur c | •                    | subjects       | immedia    | te market    | area. Adjustments were     |                | for typical physical diff |               |
| מׁ            | square footage, bathroom count             | t, boat slip and river view | vs. Afte | r the adju       | ıstment p      | process wa  | as c | omplete, all compara | ble sale       | s were giv | en conside   | eration in the final estim | ate of ma      | rket value.               |               |
|               |                                            |                             |          |                  |                |             |      |                      |                |            |              |                            |                |                           |               |
|               |                                            |                             |          |                  |                |             |      |                      |                |            |              |                            |                |                           |               |
|               |                                            |                             |          |                  |                |             |      |                      |                |            |              |                            |                |                           |               |
|               |                                            |                             |          |                  |                |             |      |                      |                |            |              |                            |                |                           |               |
|               |                                            |                             |          |                  |                |             |      |                      |                |            |              |                            |                |                           |               |
|               |                                            |                             |          |                  |                |             |      |                      |                |            |              |                            |                |                           |               |
|               |                                            |                             |          |                  |                |             |      |                      |                |            |              |                            |                |                           |               |
|               |                                            |                             |          |                  |                |             |      |                      |                |            |              |                            |                |                           |               |
|               |                                            |                             |          |                  |                |             |      |                      |                |            |              |                            |                |                           |               |
|               |                                            |                             |          |                  |                |             |      |                      |                |            |              |                            |                |                           |               |
|               |                                            |                             |          |                  |                |             |      |                      |                |            |              |                            |                |                           |               |
|               |                                            |                             |          |                  |                |             |      |                      |                |            |              |                            |                |                           |               |
|               |                                            |                             |          |                  |                |             |      |                      |                |            |              |                            |                |                           |               |
|               |                                            |                             |          |                  |                |             |      |                      |                |            |              |                            |                |                           |               |
|               |                                            |                             |          |                  |                |             |      |                      |                |            |              |                            |                |                           |               |
|               |                                            |                             |          |                  |                |             |      |                      |                |            |              |                            |                |                           |               |
|               |                                            |                             |          |                  |                |             |      |                      |                |            |              |                            |                |                           |               |
|               |                                            |                             |          |                  |                |             |      |                      |                |            |              |                            |                |                           |               |
|               |                                            |                             |          |                  |                |             |      |                      |                |            |              |                            |                |                           |               |
|               |                                            |                             |          |                  |                |             |      |                      |                |            |              |                            |                |                           |               |
|               |                                            |                             |          |                  |                |             |      |                      |                |            |              |                            |                |                           |               |
|               |                                            | • •                         |          |                  |                |             |      | _                    |                |            |              |                            |                |                           |               |
|               | Indicated Value by Sales                   | s Comparison App            | roac     | <b>1</b> \$      | 450,0          | 00          | _    |                      |                | d          | د ماند، ادما |                            |                |                           |               |