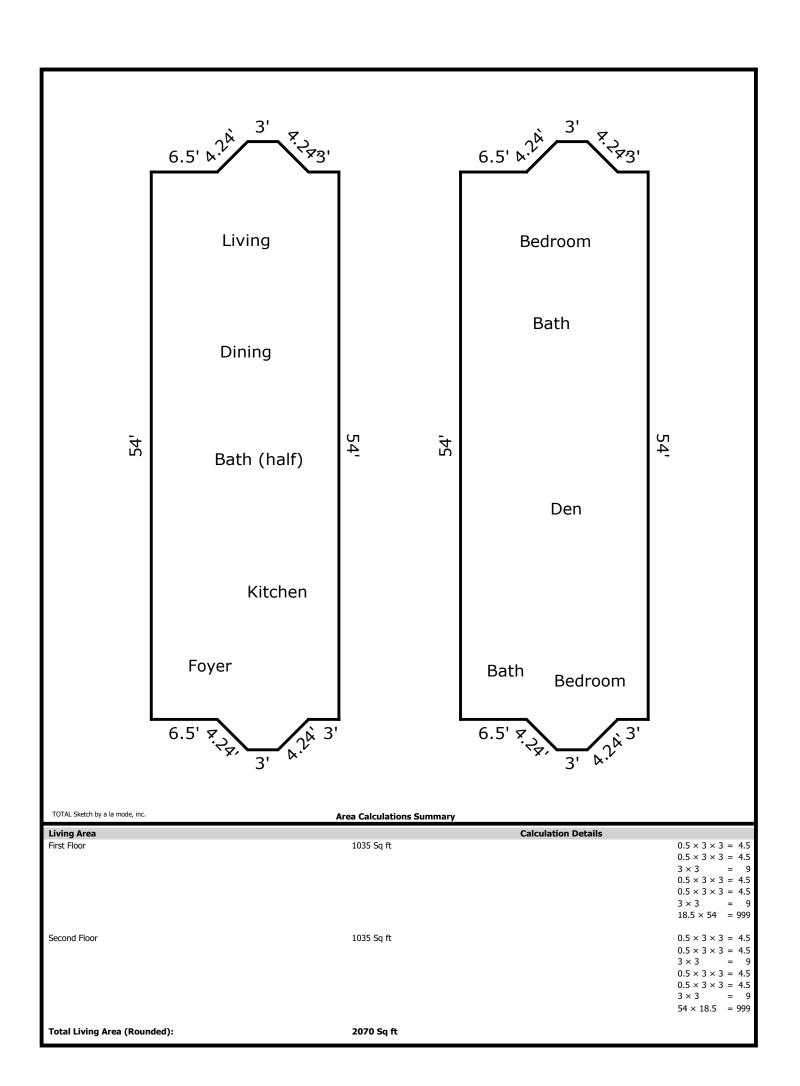

Sincerely,

Patrick Cecchini

License or Certification #: 4001005707 State: VA Expires: 04/30/2019 PCecchini@sinnengreen.com

| <u>R</u>         | <u>ESIDEI</u>                     | NTIAL               | <u>APPI</u>   | <u>RAISA</u>                 | <u> L RE</u>           | POR                      |                         |                        |                     |             |                                      |                   | G18-307646                  |                     |
|------------------|-----------------------------------|---------------------|---------------|------------------------------|------------------------|--------------------------|-------------------------|------------------------|---------------------|-------------|--------------------------------------|-------------------|-----------------------------|---------------------|
|                  | Property Address                  |                     | St            |                              |                        |                          | City: Norfo             |                        |                     |             |                                      | State: VA         | Zip Code: 235               | 510                 |
| <br> -           | County: City of                   | Norfolk             |               |                              | Legal De               | scription: 56            | 55 3Ft & 100Ft R        |                        |                     |             |                                      |                   |                             |                     |
| SUBJECT          | L                                 |                     |               |                              |                        |                          |                         |                        | sor's Paro          |             | 34621060                             |                   |                             |                     |
| 圆                | Tax Year: 2018                    |                     | axes: \$ 5,02 |                              | Special Asse           | ssments: \$ 0            |                         |                        | ver (if app         | olicable):  | Lin Mille                            |                   |                             |                     |
| ls<br>S          | Current Owner o                   | •                   | /illiam Summ  |                              | 0 "                    |                          | Occupar                 | nt:                    | Owner               |             |                                      | <b>X</b> Vacant   |                             | tured Housing       |
|                  | Project Type:                     |                     | Condom        | ıınıum                       | Cooperative            | Utner                    | (describe)              | 7-4                    |                     |             | H0A: \$                              |                   | per year                    | per month           |
| Н                | Market Area Nan                   | his appraisal is to | ise Condo     | oninion of                   | Mar Mar                | ket Value (as o          |                         | Referenc               | r type of v         | رمان میرادر | coriba)                              | GEIISU            | s Tract:                    |                     |
|                  |                                   | ts the following v  |               |                              |                        |                          | rrent (the Inspec       |                        |                     |             |                                      | Retrospe          | ective P                    | Prospective         |
| l⊨               | <del></del>                       | eloped for this ap  |               | Sales Co                     |                        |                          | Cost Approach           |                        | Income A            |             | ,                                    |                   | mments and Sco              |                     |
| 띹                | Property Rights                   |                     | Fee Sim       |                              | asehold                | Leased Fe                | · · ·                   | (describ               |                     | фріоцоп     | (0001100                             | onomation oo      | minorito una coo            | po or more,         |
| ΙŽ               |                                   | The intended use    |               |                              |                        |                          |                         |                        |                     | is apprai   | sal for a valu                       | e estimate.       |                             |                     |
| ASSIGNMENT       | -                                 |                     |               |                              |                        |                          | -                       |                        | .,                  |             |                                      |                   |                             |                     |
| AS               | Intended User(s)                  | (by name or type    | e): The       | Intended User                | r(s) of this rep       | ort is the clier         | nt. No additional       | Intende                | d Users a           | are identi  | fied by the ap                       | praiser.          |                             |                     |
|                  | Client: Lin M                     | iller               |               |                              |                        | Address:                 | 323 W. 21st 9           | Street, N              | orfolk, V           | A 23517     |                                      |                   |                             |                     |
|                  |                                   | atrick Cecchini     |               |                              | _                      | Address:                 | 120 Landmar             |                        |                     |             |                                      |                   |                             |                     |
|                  | Location:                         | Urban               |               | ıburban                      | Rural                  |                          | ominant                 |                        | Init Hous           | •           |                                      | Land Use          | •                           | n Land Use          |
|                  | Built up:                         | Over 75%            |               | 5-75%                        | Under 25%              |                          |                         | PRICE                  |                     | AGE         | One-Unit                             |                   | Not Likely                  |                     |
| NO.              | Growth rate:                      | Rapid               | <b>⊠</b> St   |                              | Slow                   | <b>⊠</b> 0wn             |                         | \$(000)                |                     | (yrs)       | 2-4 Unit                             | 10 %              | Likely *                    | In Process *        |
| ١Ĕ               | Property values:                  | Increasing          |               |                              | Declining              | Tena                     |                         | 200                    | Low                 | 5           | Multi-Unit                           | 15 %              | * To:                       |                     |
| DESCRIPTION      | Demand/supply:<br>Marketing time: | Shortage            | 10s. 🔀 3-     | Balance                      | Over Supply Over 6 Mos |                          | ant (0-5%)<br>ant (>5%) | 1,000                  | High<br>Pred        | 80          | Comm'l                               | 5 %<br>%          |                             |                     |
| SS               |                                   | ndaries, Descripti  |               |                              |                        |                          | , , ,                   | 400                    |                     | 30          | l The                                | ,,,               | horbood in gone             | rally bounded by    |
|                  | D A                               | •                   |               |                              | , -                    |                          |                         |                        | ,                   | niant is In |                                      |                   | downtown finan              | rally bounded by    |
| ĮΫ               | Residential pror                  |                     |               |                              |                        |                          |                         |                        |                     | •           |                                      |                   | nily units and com          |                     |
| Įξ               | properties which                  |                     |               |                              |                        |                          | •                       |                        |                     |             | •                                    | •                 | mployment stabil            |                     |
| ΙĒ               | appeal are cons                   |                     |               |                              |                        |                          | <u> </u>                |                        |                     |             |                                      | <b>- - - -</b>    |                             |                     |
| MARKET AREA      |                                   |                     |               |                              |                        |                          |                         |                        |                     |             |                                      |                   |                             |                     |
| È                |                                   |                     |               |                              |                        |                          |                         |                        |                     |             |                                      |                   |                             |                     |
|                  |                                   |                     |               |                              |                        |                          |                         |                        |                     |             |                                      |                   |                             |                     |
|                  | Diamonica                         |                     |               |                              |                        |                          |                         |                        | 0:1- 1              |             |                                      |                   |                             |                     |
|                  |                                   | verage              | -4            |                              |                        |                          |                         |                        | Site Area Descripti | , ,,,,      | erage                                | 11:-4:- 0 0:-     | 14                          |                     |
|                  | Zoning Classifica                 | ition: <u>HC-WF</u> | ·1            |                              |                        | oning Complia            | ance: 🔀 Le              | nal                    | •                   |             | <u>/est Freeman</u><br>forming (grar | Historic & Cu     | Itural                      | No zoning           |
|                  | Are CC&Rs appli                   | cable? Y            | es 🔀 No       | Unknow                       |                        |                          | s been reviewed         |                        |                     | No          |                                      | nt (if applicab   |                             | /                   |
|                  | Highest & Best L                  |                     |               | esent use, or                |                        | use (explain)            | The highest a           |                        |                     | _           |                                      | ,                 | ·-/ +                       |                     |
|                  |                                   | ·                   |               |                              |                        | ( . ,                    |                         |                        |                     |             |                                      |                   |                             |                     |
|                  | Actual Use as of                  | Effective Date:     | Resident      | ial                          |                        |                          | Use a                   | ıs apprai              | ised in thi         | s report:   | Residen                              | tial              |                             |                     |
| z                | Summary of Hig                    | hest & Best Use:    | The re        | easonably prob               | pable and leg          | al use of prop           | erty, that is phys      | ically po              | ossible, a          | ppropriat   | ely supported                        | d, and financia   | ally feasible, and t        | that results in the |
| SITE DESCRIPTION | highest value.                    |                     |               |                              |                        |                          |                         |                        |                     |             |                                      |                   |                             |                     |
| R                | Utilities                         | Public Other        | Drovidor/I    | Description                  | Off sits In            | nravamanta               | Type                    |                        | Public              | Private     | Topograpi                            | 21/ 14 11         |                             |                     |
| SCI              | Electricity                       |                     | FIOVIUCI/I    | Jescription                  | Street                 | nprovements<br>Cobblesto |                         |                        | Y UDIIC             | FIIVALE     | Topograpl<br>Size                    |                   | Levei<br>e for Area         |                     |
| DE               | Gas                               |                     |               |                              | Curb/Gutte             |                          | iie .                   |                        |                     |             | Shape                                | Averag            |                             |                     |
| 빝                | Water                             |                     |               |                              | Sidewalk               | Asphalt                  |                         |                        |                     |             | Drainage                             |                   | s Adequate                  |                     |
| လ                | Sanitary Sewer                    | $\square$           |               |                              | Street Ligh            | ts                       |                         |                        |                     |             | View                                 | Reside            | ntial                       |                     |
|                  | Storm Sewer                       | X                   |               |                              | Alley                  | None                     |                         |                        |                     |             |                                      |                   |                             |                     |
|                  | Other site elemen                 |                     |               | Corner Lot                   | Cul de S               |                          | lerground Utilitie      |                        | Other (d            |             |                                      |                   |                             |                     |
|                  | FEMA Spec'l Flo<br>Site Comments: |                     |               | No FEM.                      |                        |                          |                         |                        | 5101040             |             |                                      |                   | •                           | 17/2017             |
|                  |                                   |                     | sements, encr | oachments, or o              | ther external fa       | ictors were noted        | d at the time of the    | inspectio              | n. It is an e       | extraordina | ary assumption                       | of this report th | at there are no unse        | een environmental   |
|                  | or external factors               | present.            |               |                              |                        |                          |                         |                        |                     |             |                                      |                   |                             |                     |
|                  |                                   |                     |               |                              |                        |                          |                         |                        |                     |             |                                      |                   |                             |                     |
|                  | General Descript                  | tion                |               | Exterior Descr               | ription                |                          | Foundation              |                        |                     | Ва          | sement                               | <b>X</b> None     | Heating                     |                     |
|                  | # of Units                        | 1                   | Acc.Unit      | Foundation                   | Block                  |                          | Slab                    |                        |                     |             | ea Sq. Ft.                           |                   |                             | wa                  |
|                  | # of Stories                      | 2                   |               | Exterior Walls               | Brick                  |                          | Crawl Space             | Yes                    |                     |             | Finished                             |                   | Fuel <u>E</u>               | Electric            |
|                  | Type Det.                         |                     |               | Roof Surface                 | Comp                   |                          | Basement                | None                   |                     |             | iling                                |                   |                             |                     |
|                  |                                   | Condominium         |               | Gutters & Dwr                |                        |                          | Sump Pump               |                        |                     |             | alls                                 |                   | Cooling                     |                     |
|                  | Existing Actual Age (Yrs.)        |                     |               | Window Type<br>Storm/Screen: |                        | le hung                  | Dampness<br>Settlement  |                        |                     | Flo         | or<br>Itside Entry                   |                   | Central >                   | ζ                   |
| ITS              | Effective Age (Yr                 |                     |               | Storry Screens               | S Scree                | ens                      | Infestation             |                        |                     |             | IISIUE EIIII y                       |                   | Other _                     |                     |
| 삘                | Interior Descript                 |                     |               | Appliances                   | Atti                   | c None                   | Amenities               |                        |                     |             |                                      |                   | Car Storage                 | None                |
|                  | Floors                            | Marble,hw,ww        |               | Refrigerator                 |                        |                          | Fireplace(s) #          | 1                      |                     | Woodst      | ove(s) # 0                           |                   | Garage # of c               | _                   |
| lõ               | Walls                             | Plaster             |               | Range/Over                   |                        |                          | Patio None              |                        |                     |             | ( ) <u>-</u>                         |                   | Attach.                     | ( _ /               |
| THE IMPROVEMENT  | Trim/Finish                       | Wood                |               | Disposal                     | <b>⊠</b> Scι           |                          | Deck None               |                        |                     |             |                                      |                   | Detach.                     | _                   |
|                  | Bath Floor                        | Marble              |               | Dishwasher                   |                        |                          | Porch Cv Ent            | try                    |                     |             |                                      |                   | BltIn                       | _                   |
|                  | Bath Wainscot                     | Fg,marble           |               | Fan/Hood                     | Floo                   |                          | ence <u>None</u>        |                        |                     |             |                                      |                   |                             | _ Covered           |
| 占                | Doors                             | Wood                |               | Microwave                    | Hea                    |                          | Pool <u>None</u>        |                        |                     |             |                                      |                   | Driveway 1                  | -                   |
| NO               | Finished area ah                  | ove grade contair   | 16.           | Washer/Dry<br>6 Roo          |                        | shed Dedr                | ooms                    | 0.4                    | Bath(s)             |             | 0.070                                | Saliare Feet of   | Surface<br>Gross Living Are | a Ahove Grade       |
| DESCRIPTION OF   | Additional feature                | -                   |               | -                            |                        |                          |                         | 2.1<br>stainless       |                     | nliancer    | ,                                    | •                 | , corian counters           |                     |
| N.               |                                   | oting, double van   |               |                              |                        | iai bie iiUUIIIIg        | , noated 110018,        | otan n <del>e</del> St | o oldei di          | piial IUUS  | , runan yidsi                        | ouch shiasil      | , oonan ooulileis           | , 1000335U          |
| ESC              |                                   | dition of the prop  |               |                              | •                      | external obsole          | escence):               | The                    | subject p           | ropertv a   | ppears to ha                         | ve been well r    | maintained and is           | in good             |
|                  | condition. The                    | property has been   | n updated to  | include: new                 | carpets, mar           | ble flooring, pla        | antation shutters       |                        |                     |             |                                      |                   |                             |                     |
|                  |                                   |                     |               |                              |                        |                          |                         |                        |                     |             |                                      |                   |                             |                     |
|                  |                                   |                     |               |                              |                        |                          |                         |                        |                     |             |                                      |                   |                             |                     |
|                  |                                   |                     |               |                              |                        |                          |                         |                        |                     |             |                                      |                   |                             |                     |
|                  | <u> </u>                          |                     |               |                              |                        |                          |                         |                        |                     |             |                                      |                   |                             |                     |