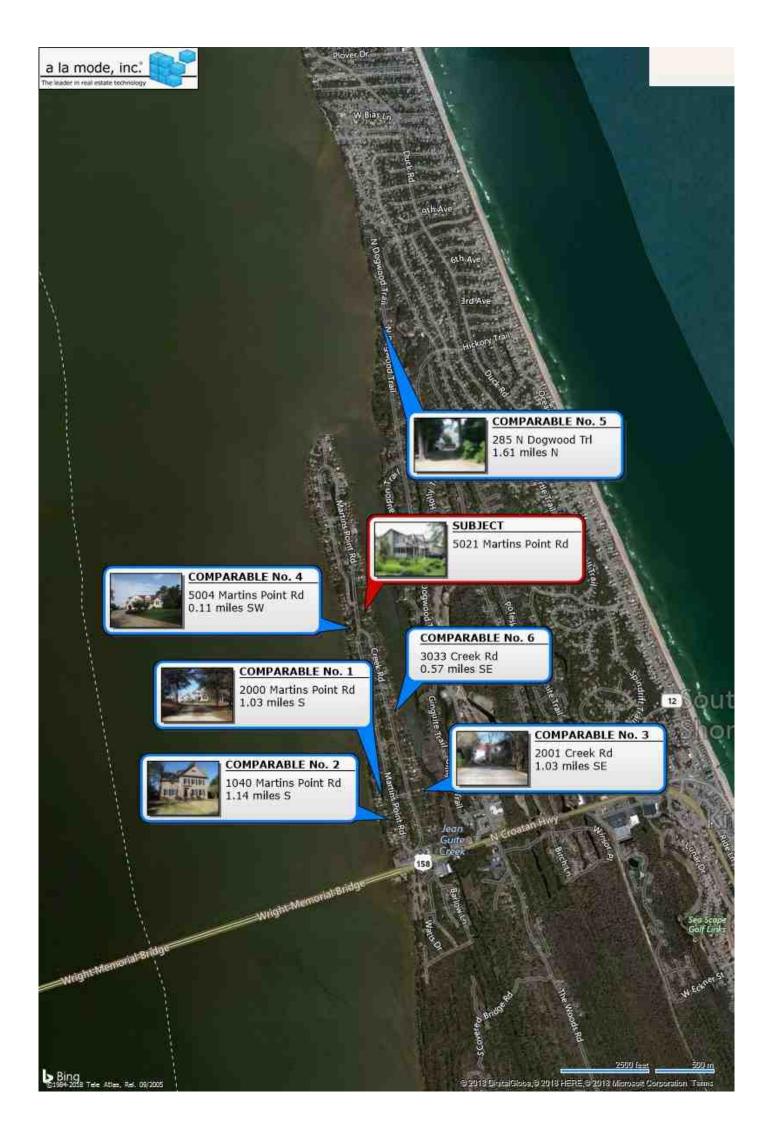

- Zoning Compliance in the report is marked as non-conforming due to the fact there is not a proper fence/barrier in place surrounding the private swimming pool as required by North Carolina Residential Code. This is a potential safety/liability issue that could impact any future owner's ability to obtain homeowner's insurance.
- 2. 2017 real estate taxes are unpaid, past due and accruing penalties/interest.
- Subject septic system is designed for a maximum of three bedrooms and a sleeping capacity of no more than six persons.
- Some needed repairs were observed and are noted in the report such as the ceiling damage in the sunroom and the missing/loose tiles around the swimming pool.
- Adjustments were made to the sales comparables that have fences around their swimming pools and needed repairs were factored into the Condition rating of subject. Therefore, the appraisal report is made "as is".