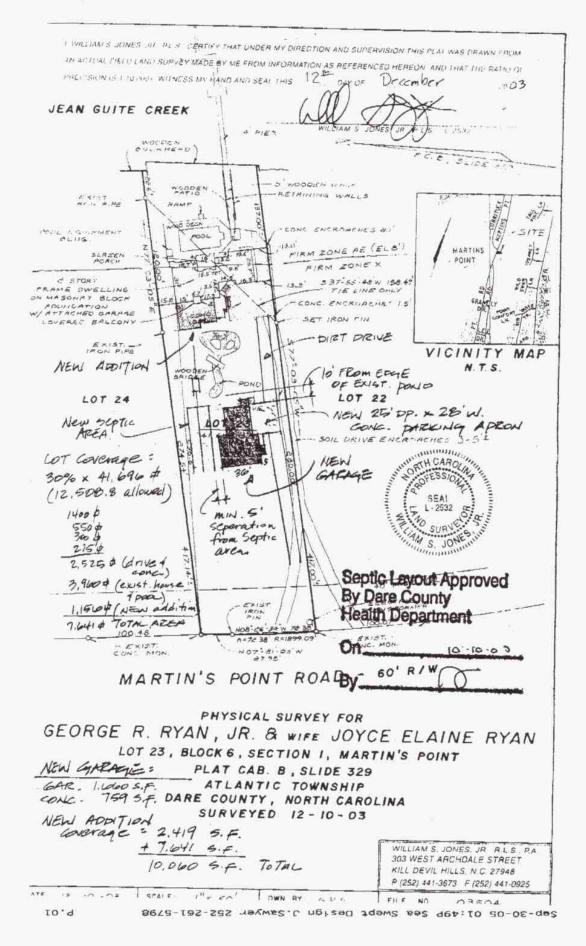

# **SUMMARY OF SALIENT FEATURES**

| Subject Address         | 5021 Martins Point Rd                                                                                                                                                                                                                            |
|-------------------------|--------------------------------------------------------------------------------------------------------------------------------------------------------------------------------------------------------------------------------------------------|
| Legal Description       | DB 1560-493, Lot 23, Block 6, Section 1, Martins Point                                                                                                                                                                                           |
| City                    | Kitty Hawk                                                                                                                                                                                                                                       |
| County                  | Dare                                                                                                                                                                                                                                             |
| State                   | NC                                                                                                                                                                                                                                               |
| Zip Code                | 27949                                                                                                                                                                                                                                            |
| Census Tract            | 9701.01                                                                                                                                                                                                                                          |
| Map Reference           | PL B / SL 329                                                                                                                                                                                                                                    |
| Sale Price              | S n/a                                                                                                                                                                                                                                            |
| Date of Sale            | n/a                                                                                                                                                                                                                                              |
| Borrower                | n/a                                                                                                                                                                                                                                              |
| Client                  | Atlantic Asset Management Group, Inc.                                                                                                                                                                                                            |
| Size (Square Feet)      | 4,452                                                                                                                                                                                                                                            |
| Price per Square Foot   |                                                                                                                                                                                                                                                  |
| Location                | Creek Front                                                                                                                                                                                                                                      |
| Age                     | 34                                                                                                                                                                                                                                               |
| Condition               | Good                                                                                                                                                                                                                                             |
| Total Rooms             | 11                                                                                                                                                                                                                                               |
| Bedrooms                | 3                                                                                                                                                                                                                                                |
| Baths                   | 4.1                                                                                                                                                                                                                                              |
| Appraiser               | Anne H. Morrisette                                                                                                                                                                                                                               |
| Date of Appraised Value | 06/26/2018                                                                                                                                                                                                                                       |
| Opinion of Value        | 8 888,000                                                                                                                                                                                                                                        |
|                         | Legal Description City County State Zip Code Census Tract Map Reference  Sale Price Date of Sale  Borrower Client  Size (Square Feet) Price per Square Foot Location Age Condition Total Rooms Bedrooms Baths  Appraiser Date of Appraised Value |