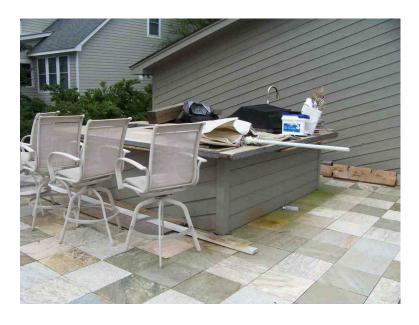

- Zoning Compliance in the report is marked as non-conforming due to the fact there is not a proper fence/barrier in place surrounding the private swimming pool as required by North Carolina Residential Code. This is a potential safety/liability issue that could impact any future owner's ability to obtain homeowner's insurance.
- 2. 2017 real estate taxes are unpaid, past due and accruing penalties/interest.
- Subject septic system is designed for a maximum of three bedrooms and a sleeping capacity of no more than six persons.
- Some needed repairs were observed and are noted in the report such as the ceiling damage in the sunroom and the missing/loose tiles around the swimming pool.
- Adjustments were made to the sales comparables that have fences around their swimming pools and needed repairs were factored into the Condition rating of subject. Therefore, the appraisal report is made "as is".