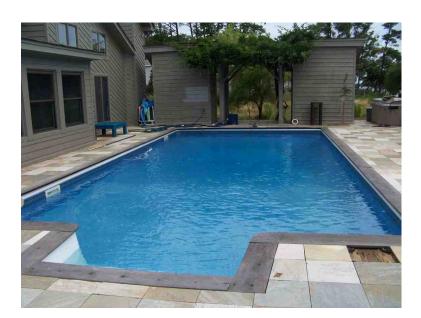

- Zoning Compliance in the report is marked as non-conforming due to the fact there is not a proper fence/barrier in place surrounding the private swimming pool as required by North Carolina Residential Code. This is a potential safety/liability issue that could impact any future owner's ability to obtain homeowner's insurance.
- 2. 2017 real estate taxes are unpaid, past due and accruing penalties/interest.
- Subject septic system is designed for a maximum of three bedrooms and a sleeping capacity of no more than six persons.
- Some needed repairs were observed and are noted in the report such as the ceiling damage in the sunroom and the missing/loose tiles around the swimming pool.
- Adjustments were made to the sales comparables that have fences around their swimming pools and needed repairs were factored into the Condition rating of subject. Therefore, the appraisal report is made "as is".