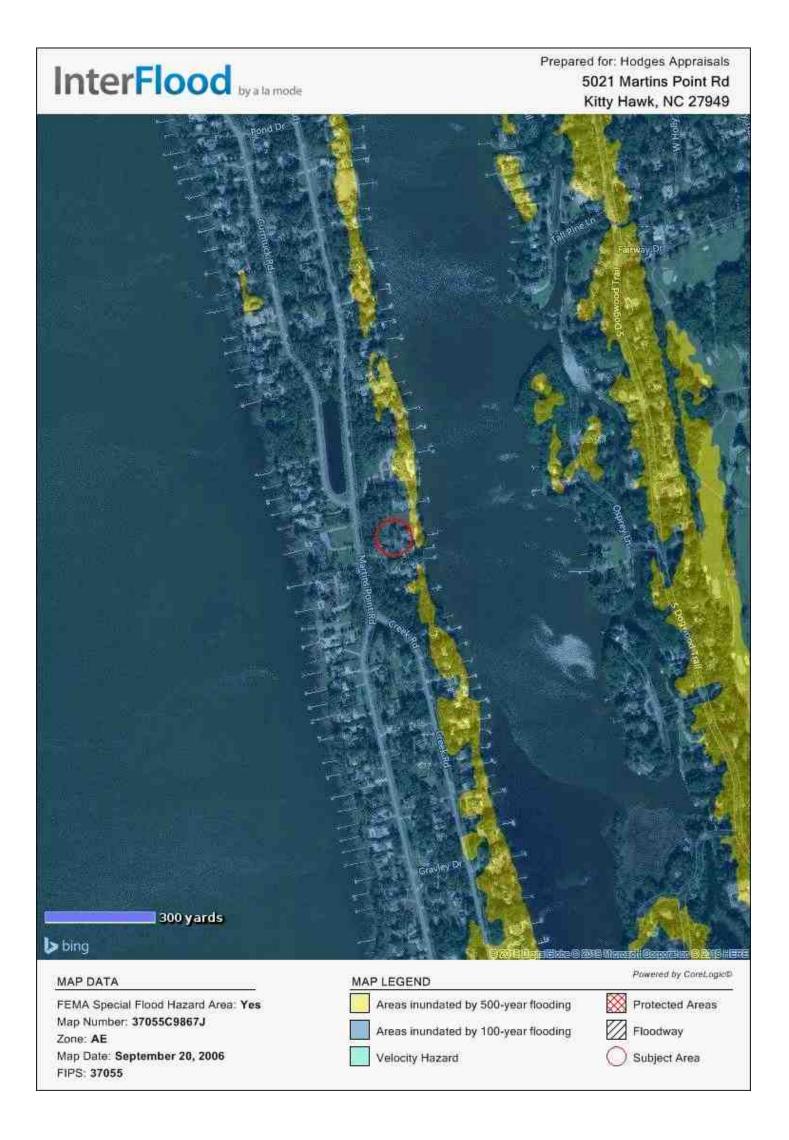

- Zoning Compliance in the report is marked as non-conforming due to the fact there is not a proper fence/barrier in place surrounding the private swimming pool as required by North Carolina Residential Code. This is a potential safety/liability issue that could impact any future owner's ability to obtain homeowner's insurance.
- 2. 2017 real estate taxes are unpaid, past due and accruing penalties/interest.
- Subject septic system is designed for a maximum of three bedrooms and a sleeping capacity of no more than six persons.
- Some needed repairs were observed and are noted in the report such as the ceiling damage in the sunroom and the missing/loose tiles around the swimming pool.
- Adjustments were made to the sales comparables that have fences around their swimming pools and needed repairs were factored into the Condition rating of subject. Therefore, the appraisal report is made "as is".