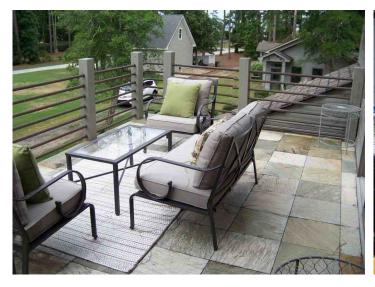

- Zoning Compliance in the report is marked as non-conforming due to the fact there is not a proper fence/barrier in place surrounding the private swimming pool as required by North Carolina Residential Code. This is a potential safety/liability issue that could impact any future owner's ability to obtain homeowner's insurance.
- 2. 2017 real estate taxes are unpaid, past due and accruing penalties/interest.
- Subject septic system is designed for a maximum of three bedrooms and a sleeping capacity of no more than six persons.
- Some needed repairs were observed and are noted in the report such as the ceiling damage in the sunroom and the missing/loose tiles around the swimming pool.
- Adjustments were made to the sales comparables that have fences around their swimming pools and needed repairs were factored into the Condition rating of subject. Therefore, the appraisal report is made "as is".