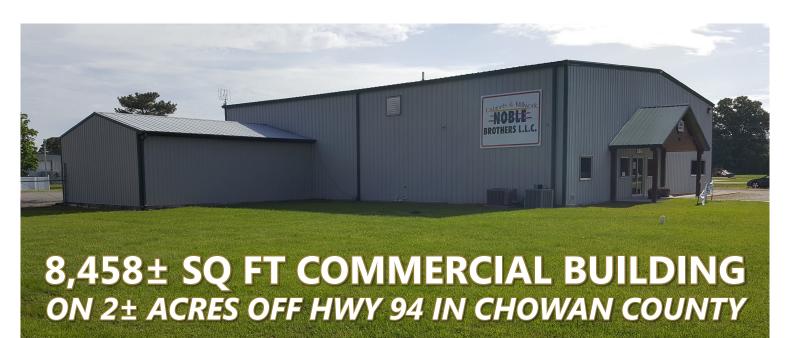

## **ABSOLUTE AUCTION: Thursday, August 2 at 12:30PM**

- Fenced in area is approximately 175 feet x 150 feet
- 4,330± sq ft warehouse space
- 2,145± sq ft showroom & office space 1st floor
- 1,983 ± sq ft office space 2nd floor
- 1,020± sq ft attached (3-sided open) metal garage, shed & storage building
- · No environmental or hazmat issues
- · No roof leaks
- 3 Phase electrical system/panels
- Zoned a-1, industrial
- Built 1999
- Within a few miles of the Town of Edenton
- \$150,000 in improvements since 2007