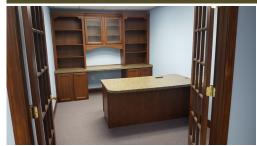

## **ABSOLUTE AUCTION: Thursday, August 2 at 12:30PM**

- Fenced in area is approximately 175 feet x 150 feet
- 4,330± sq ft warehouse space
- 2,145± sq ft showroom & office space 1st floor
- 1,983 ± sq ft office space 2nd floor
- 1,020± sq ft attached (3-sided open) metal garage, shed & storage building
- · No environmental or hazmat issues
- · No roof leaks
- 3 Phase electrical system/panels
- Zoned a-1, industrial
- Built 1999
- Within a few miles of the Town of Edenton
- \$150,000 in improvements since 2007