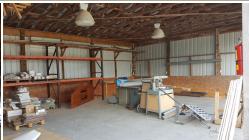

## **ABSOLUTE AUCTION: Thursday, August 2 at 12:30PM**

- Fenced in area is approximately 175 feet x 150 feet
- 4,330± sq ft warehouse space
- 2,145± sq ft showroom & office space 1st floor
- 1,983 ± sq ft office space 2nd floor
- 1,020± sq ft attached (3-sided open) metal garage, shed & storage building
- · No environmental or hazmat issues
- · No roof leaks
- 3 Phase electrical system/panels
- Zoned a-1, industrial
- Built 1999
- Within a few miles of the Town of Edenton
- \$150,000 in improvements since 2007