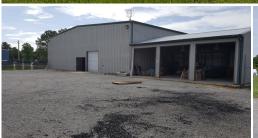

## **ABSOLUTE AUCTION: Thursday, August 2 at 12:30PM**

- Fenced in area is approximately 175 feet x 150 feet
- 4,330± sq ft warehouse space
- 2,145± sq ft showroom & office space 1st floor
- 1,983 ± sq ft office space 2nd floor
- 1,020± sq ft attached (3-sided open) metal garage, shed & storage building
- · No environmental or hazmat issues
- · No roof leaks
- 3 Phase electrical system/panels
- Zoned a-1, industrial
- Built 1999
- Within a few miles of the Town of Edenton
- \$150,000 in improvements since 2007