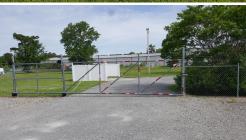

## **ABSOLUTE AUCTION: Thursday, August 2 at 12:30PM**

- Fenced in area is approximately 175 feet x 150 feet
- 4,330± sq ft warehouse space
- 2,145± sq ft showroom & office space 1st floor
- 1,983 ± sq ft office space 2nd floor
- 1,020± sq ft attached (3-sided open) metal garage, shed & storage building
- · No environmental or hazmat issues
- · No roof leaks
- 3 Phase electrical system/panels
- Zoned a-1, industrial
- Built 1999
- Within a few miles of the Town of Edenton
- \$150,000 in improvements since 2007