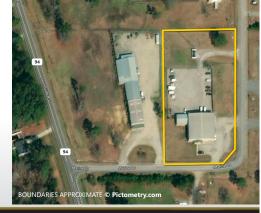

107 MARINE DRIVE, EDENTON, NC 27932

## **ABSOLUTE AUCTION: Thursday, August 2 at 12:30PM**

- Fenced in area is approximately 175 feet x 150 feet
- 4,330± sq ft warehouse space
- 2,145± sq ft showroom & office space 1st floor
- 1,983 ± sq ft office space 2nd floor
- 1,020± sq ft attached (3-sided open) metal garage, shed & storage building
- · No environmental or hazmat issues
- · No roof leaks
- 3 Phase electrical system/panels
- Zoned a-1, industrial
- Built 1999
- Within a few miles of the Town of Edenton
- \$150,000 in improvements since 2007