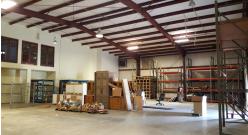

## **ABSOLUTE AUCTION: Thursday, August 2 at 12:30PM**

- Fenced in area is approximately 175 feet x 150 feet
- 4,330± sq ft warehouse space
- 2,145± sq ft showroom & office space 1st floor
- 1,983 ± sq ft office space 2nd floor
- 1,020± sq ft attached (3-sided open) metal garage, shed & storage building
- · No environmental or hazmat issues
- · No roof leaks
- 3 Phase electrical system/panels
- Zoned a-1, industrial
- Built 1999
- Within a few miles of the Town of Edenton
- \$150,000 in improvements since 2007