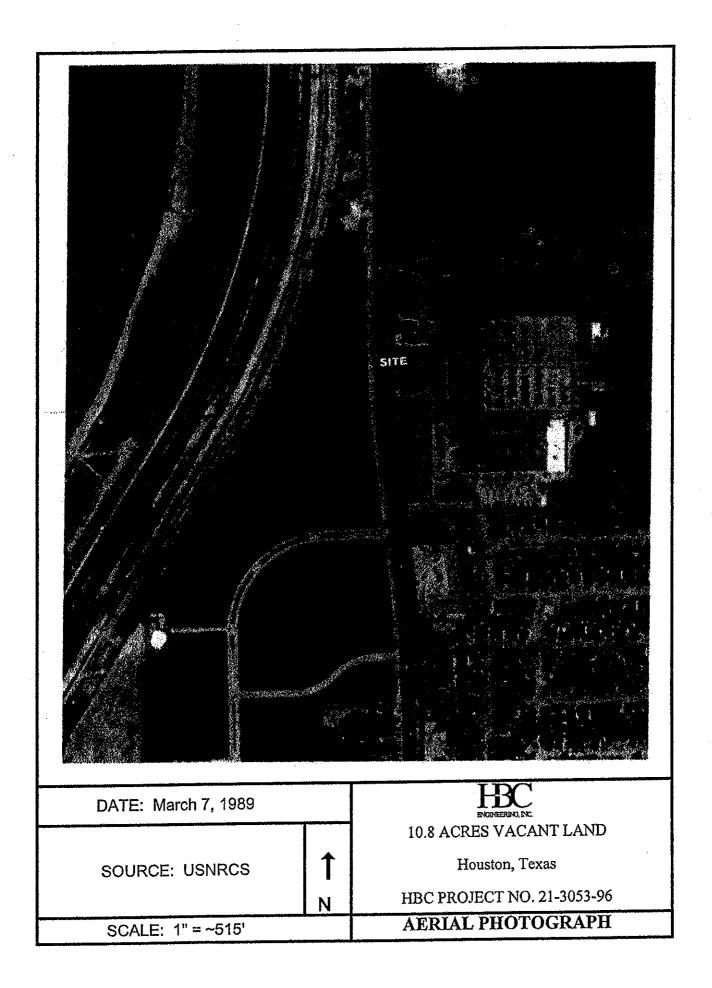

- USGS Topographic Maps:
  - Magee Chapel, Clodine Texas, 7.5-minute (1:50,000), dated 1983.
- Aerial photographs dated 1944, 1969, 1979, 1986, 1996, and 2002 Obtained from EDR (Appendix C)
- City directories dated 1974, 1981, 1986, 1991, 1996, 2001, and 2006. Reviewed at the Houston Public Library, Texas Room and Archives, Houston, Texas; and
- Facility interviews.

| Date(s) | Type of<br>Document                       | Description                                                                                                                                                                                                                                                                                                         | Level of<br>Concern |
|---------|-------------------------------------------|---------------------------------------------------------------------------------------------------------------------------------------------------------------------------------------------------------------------------------------------------------------------------------------------------------------------|---------------------|
|         |                                           | depicted.                                                                                                                                                                                                                                                                                                           |                     |
| 2006    | Polk City Directory<br>for Houston, Texas | The subject site 2120 South Hwy 6 is occupied by<br>Joe's Crab Shack. 2135 South Hwy 6. (east of subject<br>property) is occupied by Dresser RE, Inc. 2130 South<br>Hwy 6 (west of the site) is occupied by Crossland<br>Economy Studios. 2030 South Hwy 6 (north of the site)<br>is occupied by Sparkles Car Wash. | No Concern          |