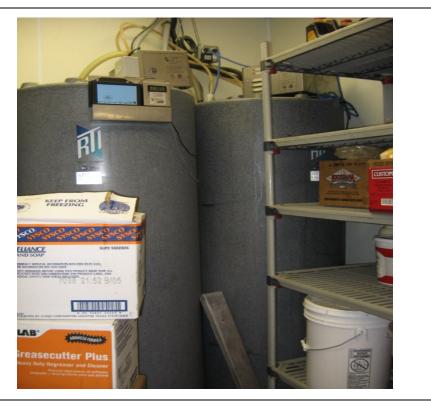

#### 6.2 Hazardous materials use/storage

Hazardous materials storage/use at the subject site includes small quantities cleaning chemicals. Typical cleaning and disinfectant chemicals are utilized by the on-site cleaning staff. These chemicals are stored in retail-sized containers on shelving units in the cleaning room located in the southwestern portion of the building. All above-listed materials were stored in their original containers and observed to be free of evidence of spills or releases.

#### 6.5 Aboveground storage tanks (ASTs)

According to site representatives and as viewed during ENSR's February 20, 2007 site inspection, one new cooking oil and one used cooking oil AST is located in the interior, southern portion of the building. The new cooking oil AST has a capacity of 1,400 pounds of new oil, and the used oil AST has a capacity of 1,200 pounds of used cooking oil. The ASTs are stored on a concrete floor with no visible staining. ENSR observed no other evidence of ASTs at the subject site. The used oil AST is emptied on a quarterly basis by Liquid Environmental Solutions.