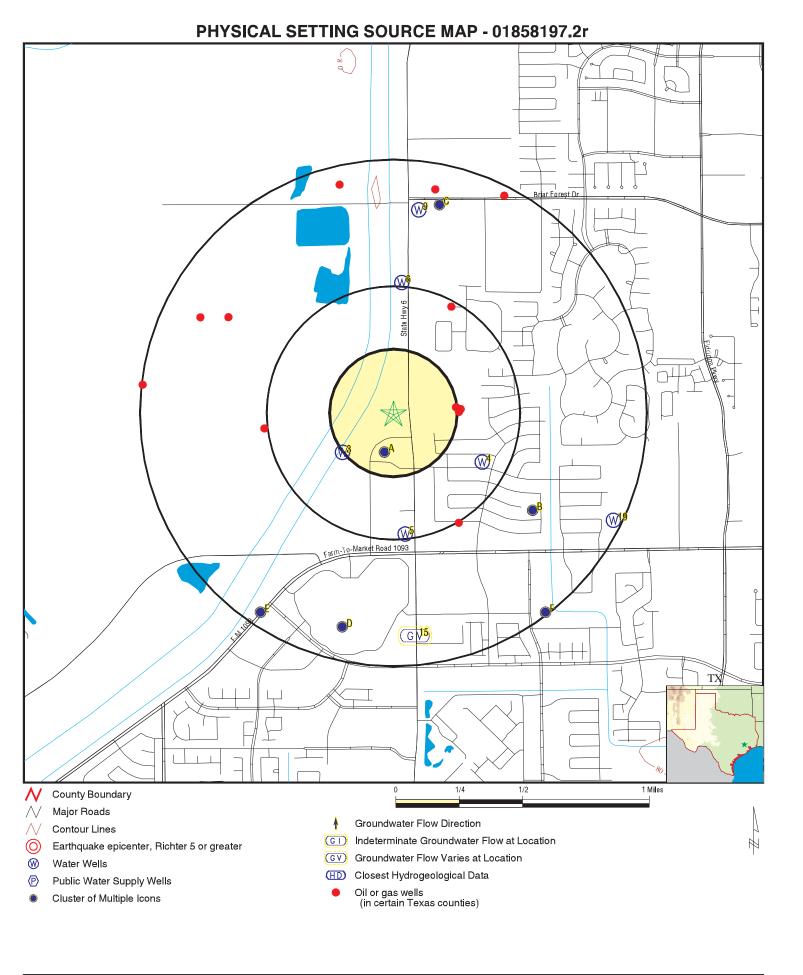

#### 4.3 Physical setting information

The subject site is located approximately 18 miles west of downtown Houston. Based on a review of the U.S. Geological Survey (USGS) topographic map covering the subject site (Magee Chapel, Clodine quadrangle), the site is located at an elevation approximately 90 feet above mean sea level. The surface topography of the subject site and vicinity is relatively level and slightly sloping to the south and southeast.

No naturally occurring surface water features were noted on-site; however, ENSR observed a man-made landscaped pond on the southern portion of the subject site. This man-made pond only serves as decoration and is not considered a stormwater retention device. Stormwater catch basins were observed in the streets surrounding the subject site. No sheens were observed on the water in the catch basins. The City of Houston has separate sanitary and stormwater sewer systems operated by the City of Houston Utilities Division.

Based on the Geologic Map of Texas prepared by the Bureau of Economic Geology of the University of Texas (1992), the subject site is located within the Beaumont Formation. The Beaumont Formation is characterized by Quaternary and Cenozic-aged unconsolidated silts and clays.

Based on a review of the USGS Magee Chapel, Clodine 7.5 Minute Quadrangle, groundwater is anticipated to flow to the south and east in the direction of Buffalo Bayou. ENSR's experience in the area suggests that groundwater can be found approximately 20-25 feet below grade. No on-site wells were identified.