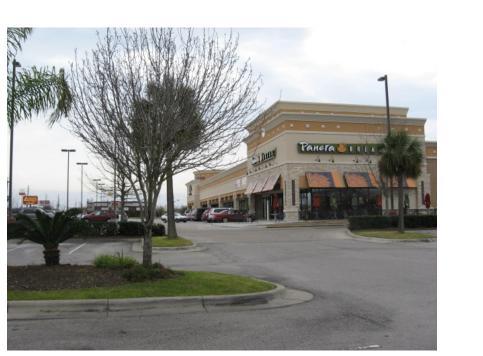

#### 2.5 Current use of adjoining properties

The following table provides a description of the properties adjacent to the boundaries of the subject site.

| Direction from site | Adjacent land use description                                                                                                                                                                                                       |
|---------------------|-------------------------------------------------------------------------------------------------------------------------------------------------------------------------------------------------------------------------------------|
| North               | The site is bordered by Chilis Restaurant, beyond which is Sparkles<br>Car Wash. A retention pond is located to the north and west of the<br>subject property. This retention pond is not owned or operated by the<br>subject site. |
| East                | The site is bordered by Highway 6, beyond which is Dresser RE, Inc. (abandoned building), beyond which is a residential area.                                                                                                       |
| South               | The site is bordered by a retail center (West Oaks Plaza which is occupied by Panera Bread Restaurant, a nail salon, a dentist and West Oaks Urgent Care Center), beyond which is Baker Oaks Drive.                                 |