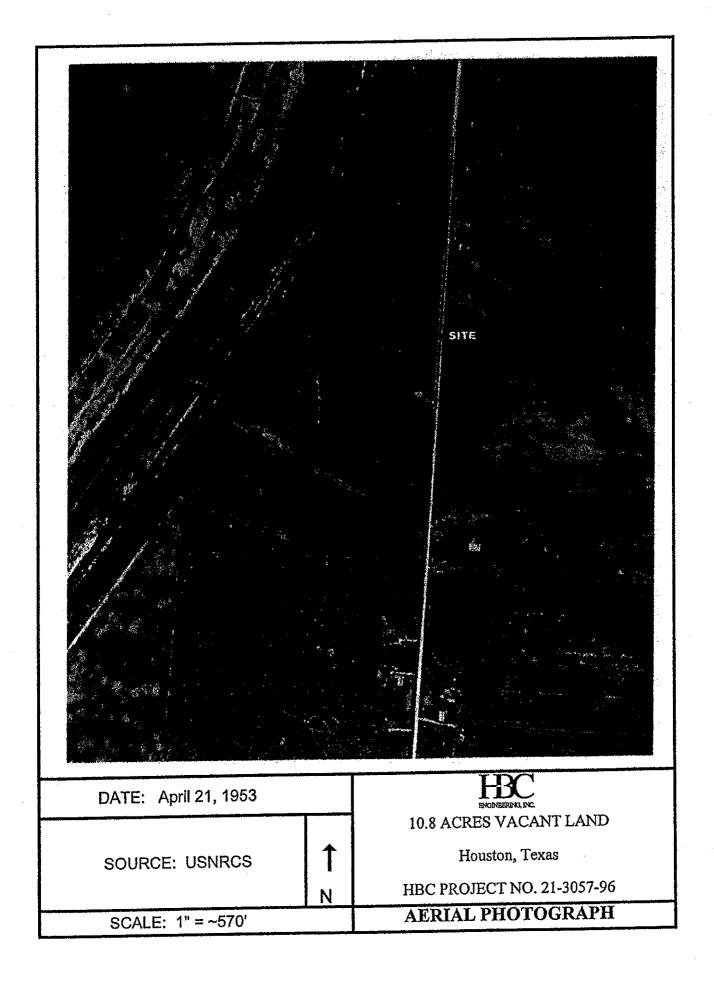

- USGS Topographic Maps:
  - Magee Chapel, Clodine Texas, 7.5-minute (1:50,000), dated 1983.
- Aerial photographs dated 1944, 1969, 1979, 1986, 1996, and 2002 Obtained from EDR (Appendix C)
- City directories dated 1974, 1981, 1986, 1991, 1996, 2001, and 2006. Reviewed at the Houston Public Library, Texas Room and Archives, Houston, Texas; and
- Facility interviews.

#### Chronological Historic Site and Abutting Property Use Joe's Crab Shack 2120 South Hwy 6 Houston, Texas

| Date(s) | Type of<br>Document   | Description                                                                      | Level of<br>Concern |
|---------|-----------------------|----------------------------------------------------------------------------------|---------------------|
| 1944    | EDR Aerial            | Subject site and abutters undeveloped. The map                                   | No Concern          |
| 1344    | Photograph            | depicts Hwy 6 to the east of the subject site.                                   | No Concern          |
| 1969    | EDR Aerial            | Subject site and abutters undeveloped. The map                                   | No Concern          |
| 1505    | Photograph            | depicts Hwy 6 to the east of the subject site.                                   |                     |
| 1974    | Polk City Directory   | Subject site and abutters do not appear in the directory.                        | No Concern          |
|         | for Houston, Texas    |                                                                                  |                     |
| 1979    | EDR Aerial            | Subject site and abutters are undeveloped. The map                               | No Concern          |
|         | Photograph            | depicts Hwy 6 to the east of the subject site. A building                        |                     |
|         |                       | is depicted east of the subject property beyond Hwy 6,                           |                     |
|         |                       | which appears to be 2135 South Hwy 6 (Dresser Re                                 |                     |
|         |                       | Inc.). A residential neighborhood is depicted south and                          |                     |
|         |                       | east of the building at 2135 South Hwy 6.                                        |                     |
| 1981    | Polk City Directory   | The subject site does not appear in the directory. 2135                          | No Concern          |
|         | for Houston, Texas    | South Hwy 6. (located east of subject property) is                               |                     |
|         |                       | occupied by Welek Co.                                                            |                     |
| 1983    | Topographic Map       | The subject site and abutters appear undeveloped.                                | No Concern          |
| 1986    | EDR Aerial            | Subject site and north, west and south abutters are                              | No Concern          |
|         | Photograph            | undeveloped. Baker Oaks Drive is depicted to the                                 |                     |
|         |                       | south of the subject property. A building is located east                        |                     |
|         |                       | of Highway 6 which appears to be 2135 South Highway                              |                     |
|         |                       | 6 (Dresser Re, Inc.). A residential neighborhood is                              |                     |
|         |                       | depicted south and east of the building at 2135                                  |                     |
| 4000    | Della Oita Directorea | Highway 6.                                                                       | No. Concern         |
| 1986    | Polk City Directory   | The subject site does not appear in the directory. 2135                          | No Concern          |
|         | for Houston, Texas    | South Hwy 6. (located east of subject property) is                               |                     |
| 1991    | Polk City Directory   | occupied by Welek Co.<br>The subject site does not appear in the directory. 2135 | No Concern          |
| 1991    | for Houston, Texas    | South Hwy 6. (located east of subject property) is                               | No Concern          |
|         |                       | occupied by Welek Co.                                                            |                     |
| 1996    | EDR Aerial            | Subject site and abutters are undeveloped. The map                               | No Concern          |
| 1990    | Photograph            | depicts Highway 6 to the east of the subject site. A                             | No Concern          |
|         | Поюзгарн              | building is depicted east of the subject property beyond                         |                     |
|         |                       | Highway 6, which appears to be 2135 South Hwy 6                                  |                     |
|         |                       | (Dresser Re Inc.). A residential neighborhood is                                 |                     |
|         |                       | depicted south and east of the building at 2135                                  |                     |
|         |                       | Highway 6 S.                                                                     |                     |
| 1996    | Polk City Directory   | The subject site does not appear in the directory. 2135                          | No Concern          |
|         | for Houston, Texas    | South Hwy 6. (east of subject property) is occupied by                           |                     |
|         |                       | Welek Co.                                                                        |                     |
| 2001    | Polk City Directory   | The subject site (2120 South Hwy 6) is occupied by                               | No Concern          |
|         | for Houston, Texas    | Joe's Crab Shack. 2135 South Hwy 6. (east of subject                             |                     |
|         |                       | property) is occupied by Haliburton Co. Syntron. 2130                            |                     |
|         |                       | South Hwy 6 (west of the site) is occupied by                                    |                     |
|         |                       | Crossland Economy Studios.                                                       |                     |
| 2002    | EDR Aerial            | The subject site is depicted as it appears at the present                        | No Concern          |
|         | Photograph            | time (Joe's Crab Shack). The property located to the                             |                     |
|         |                       | west of the subject site (Crossland Economy Studios) is                          |                     |