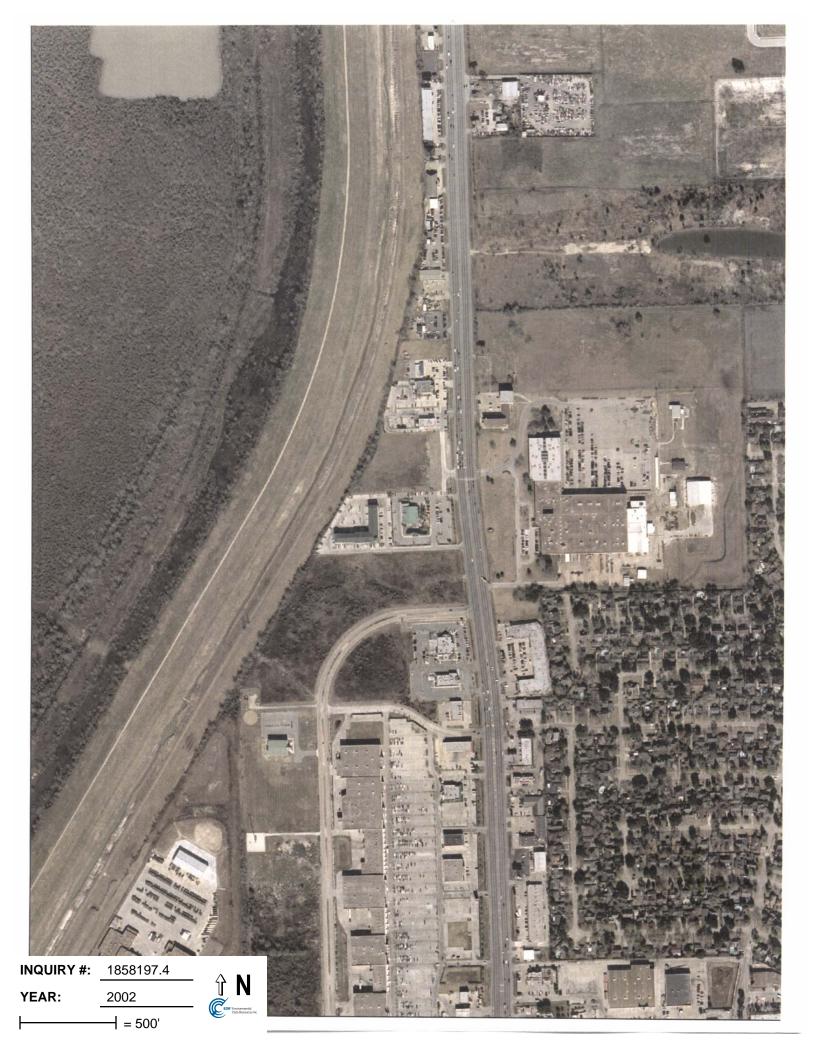

- USGS Topographic Maps:
  - Magee Chapel, Clodine Texas, 7.5-minute (1:50,000), dated 1983.
- Aerial photographs dated 1944, 1969, 1979, 1986, 1996, and 2002 Obtained from EDR (Appendix C)
- City directories dated 1974, 1981, 1986, 1991, 1996, 2001, and 2006. Reviewed at the Houston Public Library, Texas Room and Archives, Houston, Texas; and
- Facility interviews.

#### Chronological Historic Site and Abutting Property Use Joe's Crab Shack 2120 South Hwy 6 Houston, Texas

| Date(s) | Type of<br>Document   | Description                                                                      | Level of<br>Concern |
|---------|-----------------------|----------------------------------------------------------------------------------|---------------------|
| 1944    | EDR Aerial            | Subject site and abutters undeveloped. The map                                   | No Concern          |
| 1344    | Photograph            | depicts Hwy 6 to the east of the subject site.                                   | No Concern          |
| 1969    | EDR Aerial            | Subject site and abutters undeveloped. The map                                   | No Concern          |
| 1505    | Photograph            | depicts Hwy 6 to the east of the subject site.                                   |                     |
| 1974    | Polk City Directory   | Subject site and abutters do not appear in the directory.                        | No Concern          |
|         | for Houston, Texas    |                                                                                  |                     |
| 1979    | EDR Aerial            | Subject site and abutters are undeveloped. The map                               | No Concern          |
|         | Photograph            | depicts Hwy 6 to the east of the subject site. A building                        |                     |
|         |                       | is depicted east of the subject property beyond Hwy 6,                           |                     |
|         |                       | which appears to be 2135 South Hwy 6 (Dresser Re                                 |                     |
|         |                       | Inc.). A residential neighborhood is depicted south and                          |                     |
|         |                       | east of the building at 2135 South Hwy 6.                                        |                     |
| 1981    | Polk City Directory   | The subject site does not appear in the directory. 2135                          | No Concern          |
|         | for Houston, Texas    | South Hwy 6. (located east of subject property) is                               |                     |
|         |                       | occupied by Welek Co.                                                            |                     |
| 1983    | Topographic Map       | The subject site and abutters appear undeveloped.                                | No Concern          |
| 1986    | EDR Aerial            | Subject site and north, west and south abutters are                              | No Concern          |
|         | Photograph            | undeveloped. Baker Oaks Drive is depicted to the                                 |                     |
|         |                       | south of the subject property. A building is located east                        |                     |
|         |                       | of Highway 6 which appears to be 2135 South Highway                              |                     |
|         |                       | 6 (Dresser Re, Inc.). A residential neighborhood is                              |                     |
|         |                       | depicted south and east of the building at 2135                                  |                     |
| 4000    | Della Oita Directorea | Highway 6.                                                                       | No. Concern         |
| 1986    | Polk City Directory   | The subject site does not appear in the directory. 2135                          | No Concern          |
|         | for Houston, Texas    | South Hwy 6. (located east of subject property) is                               |                     |
| 1991    | Polk City Directory   | occupied by Welek Co.<br>The subject site does not appear in the directory. 2135 | No Concern          |
| 1991    | for Houston, Texas    | South Hwy 6. (located east of subject property) is                               | No Concern          |
|         |                       | occupied by Welek Co.                                                            |                     |
| 1996    | EDR Aerial            | Subject site and abutters are undeveloped. The map                               | No Concern          |
| 1990    | Photograph            | depicts Highway 6 to the east of the subject site. A                             | No Concern          |
|         | Поюзгарн              | building is depicted east of the subject property beyond                         |                     |
|         |                       | Highway 6, which appears to be 2135 South Hwy 6                                  |                     |
|         |                       | (Dresser Re Inc.). A residential neighborhood is                                 |                     |
|         |                       | depicted south and east of the building at 2135                                  |                     |
|         |                       | Highway 6 S.                                                                     |                     |
| 1996    | Polk City Directory   | The subject site does not appear in the directory. 2135                          | No Concern          |
|         | for Houston, Texas    | South Hwy 6. (east of subject property) is occupied by                           |                     |
|         |                       | Welek Co.                                                                        |                     |
| 2001    | Polk City Directory   | The subject site (2120 South Hwy 6) is occupied by                               | No Concern          |
|         | for Houston, Texas    | Joe's Crab Shack. 2135 South Hwy 6. (east of subject                             |                     |
|         |                       | property) is occupied by Haliburton Co. Syntron. 2130                            |                     |
|         |                       | South Hwy 6 (west of the site) is occupied by                                    |                     |
|         |                       | Crossland Economy Studios.                                                       |                     |
| 2002    | EDR Aerial            | The subject site is depicted as it appears at the present                        | No Concern          |
|         | Photograph            | time (Joe's Crab Shack). The property located to the                             |                     |
|         |                       | west of the subject site (Crossland Economy Studios) is                          |                     |

| Date(s) | Type of<br>Document                       | Description                                                                                                                                                                                                                                                                                                         | Level of<br>Concern |
|---------|-------------------------------------------|---------------------------------------------------------------------------------------------------------------------------------------------------------------------------------------------------------------------------------------------------------------------------------------------------------------------|---------------------|
|         |                                           | depicted.                                                                                                                                                                                                                                                                                                           |                     |
| 2006    | Polk City Directory<br>for Houston, Texas | The subject site 2120 South Hwy 6 is occupied by<br>Joe's Crab Shack. 2135 South Hwy 6. (east of subject<br>property) is occupied by Dresser RE, Inc. 2130 South<br>Hwy 6 (west of the site) is occupied by Crossland<br>Economy Studios. 2030 South Hwy 6 (north of the site)<br>is occupied by Sparkles Car Wash. | No Concern          |