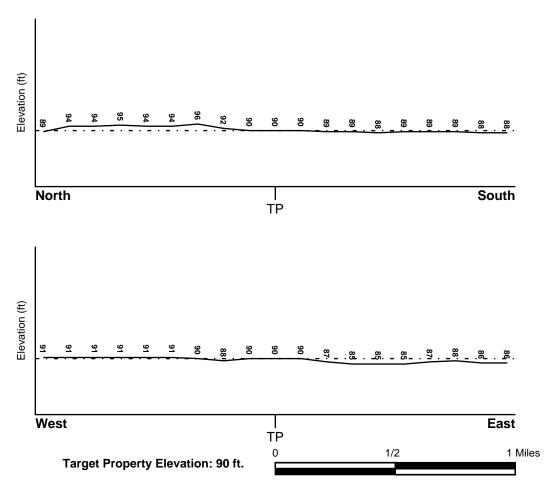

#### 4.3 Physical setting information

The subject site is located approximately 18 miles west of downtown Houston. Based on a review of the U.S. Geological Survey (USGS) topographic map covering the subject site (Magee Chapel, Clodine quadrangle), the site is located at an elevation approximately 90 feet above mean sea level. The surface topography of the subject site and vicinity is relatively level and slightly sloping to the south and southeast.

### COORDINATES

| Latitude (North):             | 29.743600 - 29° 44' 37.0" |
|-------------------------------|---------------------------|
| Longitude (West):             | 95.645500 - 95° 38' 43.8" |
| Universal Tranverse Mercator: | Zone 15                   |
| UTM X (Meters):               | 244142.7                  |
| UTM Y (Meters):               | 3293127.5                 |
| Elevation:                    | 90 ft. above sea level    |