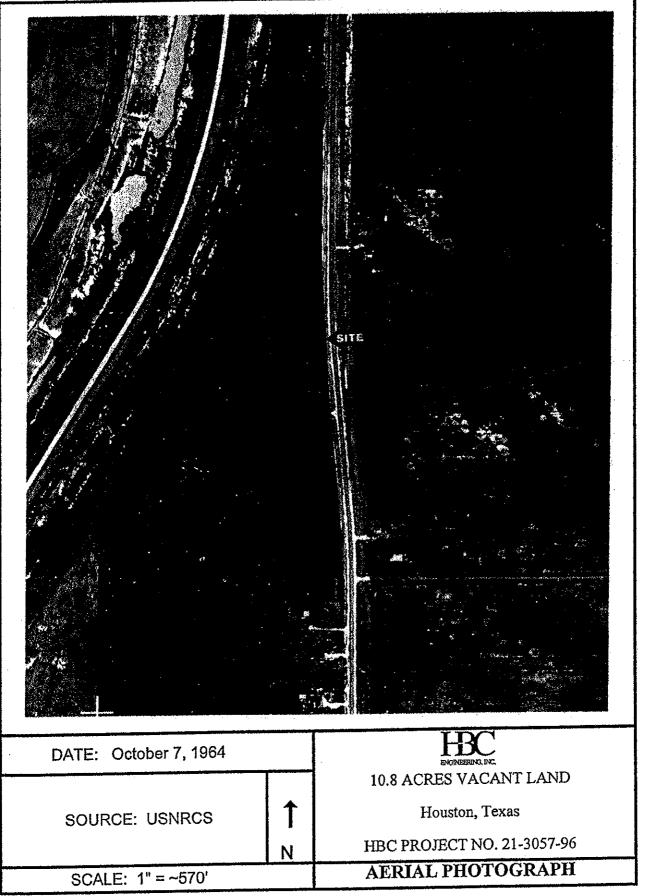

- USGS Topographic Maps:
  - Magee Chapel, Clodine Texas, 7.5-minute (1:50,000), dated 1983.
- Aerial photographs dated 1944, 1969, 1979, 1986, 1996, and 2002 Obtained from EDR (Appendix C)
- City directories dated 1974, 1981, 1986, 1991, 1996, 2001, and 2006. Reviewed at the Houston Public Library, Texas Room and Archives, Houston, Texas; and
- Facility interviews.

#### Chronological Historic Site and Abutting Property Use Joe's Crab Shack 2120 South Hwy 6 Houston, Texas

| Date(s) | Type of<br>Document   | Description                                                                      | Level of<br>Concern |
|---------|-----------------------|----------------------------------------------------------------------------------|---------------------|
| 1944    | EDR Aerial            | Subject site and abutters undeveloped. The map                                   | No Concern          |
| 1344    | Photograph            | depicts Hwy 6 to the east of the subject site.                                   | No Concern          |
| 1969    | EDR Aerial            | Subject site and abutters undeveloped. The map                                   | No Concern          |
| 1505    | Photograph            | depicts Hwy 6 to the east of the subject site.                                   |                     |
| 1974    | Polk City Directory   | Subject site and abutters do not appear in the directory.                        | No Concern          |
|         | for Houston, Texas    |                                                                                  |                     |
| 1979    | EDR Aerial            | Subject site and abutters are undeveloped. The map                               | No Concern          |
|         | Photograph            | depicts Hwy 6 to the east of the subject site. A building                        |                     |
|         |                       | is depicted east of the subject property beyond Hwy 6,                           |                     |
|         |                       | which appears to be 2135 South Hwy 6 (Dresser Re                                 |                     |
|         |                       | Inc.). A residential neighborhood is depicted south and                          |                     |
|         |                       | east of the building at 2135 South Hwy 6.                                        |                     |
| 1981    | Polk City Directory   | The subject site does not appear in the directory. 2135                          | No Concern          |
|         | for Houston, Texas    | South Hwy 6. (located east of subject property) is                               |                     |
|         |                       | occupied by Welek Co.                                                            |                     |
| 1983    | Topographic Map       | The subject site and abutters appear undeveloped.                                | No Concern          |
| 1986    | EDR Aerial            | Subject site and north, west and south abutters are                              | No Concern          |
|         | Photograph            | undeveloped. Baker Oaks Drive is depicted to the                                 |                     |
|         |                       | south of the subject property. A building is located east                        |                     |
|         |                       | of Highway 6 which appears to be 2135 South Highway                              |                     |
|         |                       | 6 (Dresser Re, Inc.). A residential neighborhood is                              |                     |
|         |                       | depicted south and east of the building at 2135                                  |                     |
| 4000    | Della Oita Directorea | Highway 6.                                                                       | No. Concern         |
| 1986    | Polk City Directory   | The subject site does not appear in the directory. 2135                          | No Concern          |
|         | for Houston, Texas    | South Hwy 6. (located east of subject property) is                               |                     |
| 1991    | Polk City Directory   | occupied by Welek Co.<br>The subject site does not appear in the directory. 2135 | No Concern          |
| 1991    | for Houston, Texas    | South Hwy 6. (located east of subject property) is                               | No Concern          |
|         |                       | occupied by Welek Co.                                                            |                     |
| 1996    | EDR Aerial            | Subject site and abutters are undeveloped. The map                               | No Concern          |
| 1990    | Photograph            | depicts Highway 6 to the east of the subject site. A                             | No Concern          |
|         | Поюзгарн              | building is depicted east of the subject property beyond                         |                     |
|         |                       | Highway 6, which appears to be 2135 South Hwy 6                                  |                     |
|         |                       | (Dresser Re Inc.). A residential neighborhood is                                 |                     |
|         |                       | depicted south and east of the building at 2135                                  |                     |
|         |                       | Highway 6 S.                                                                     |                     |
| 1996    | Polk City Directory   | The subject site does not appear in the directory. 2135                          | No Concern          |
|         | for Houston, Texas    | South Hwy 6. (east of subject property) is occupied by                           |                     |
|         |                       | Welek Co.                                                                        |                     |
| 2001    | Polk City Directory   | The subject site (2120 South Hwy 6) is occupied by                               | No Concern          |
|         | for Houston, Texas    | Joe's Crab Shack. 2135 South Hwy 6. (east of subject                             |                     |
|         |                       | property) is occupied by Haliburton Co. Syntron. 2130                            |                     |
|         |                       | South Hwy 6 (west of the site) is occupied by                                    |                     |
|         |                       | Crossland Economy Studios.                                                       |                     |
| 2002    | EDR Aerial            | The subject site is depicted as it appears at the present                        | No Concern          |
|         | Photograph            | time (Joe's Crab Shack). The property located to the                             |                     |
|         |                       | west of the subject site (Crossland Economy Studios) is                          |                     |