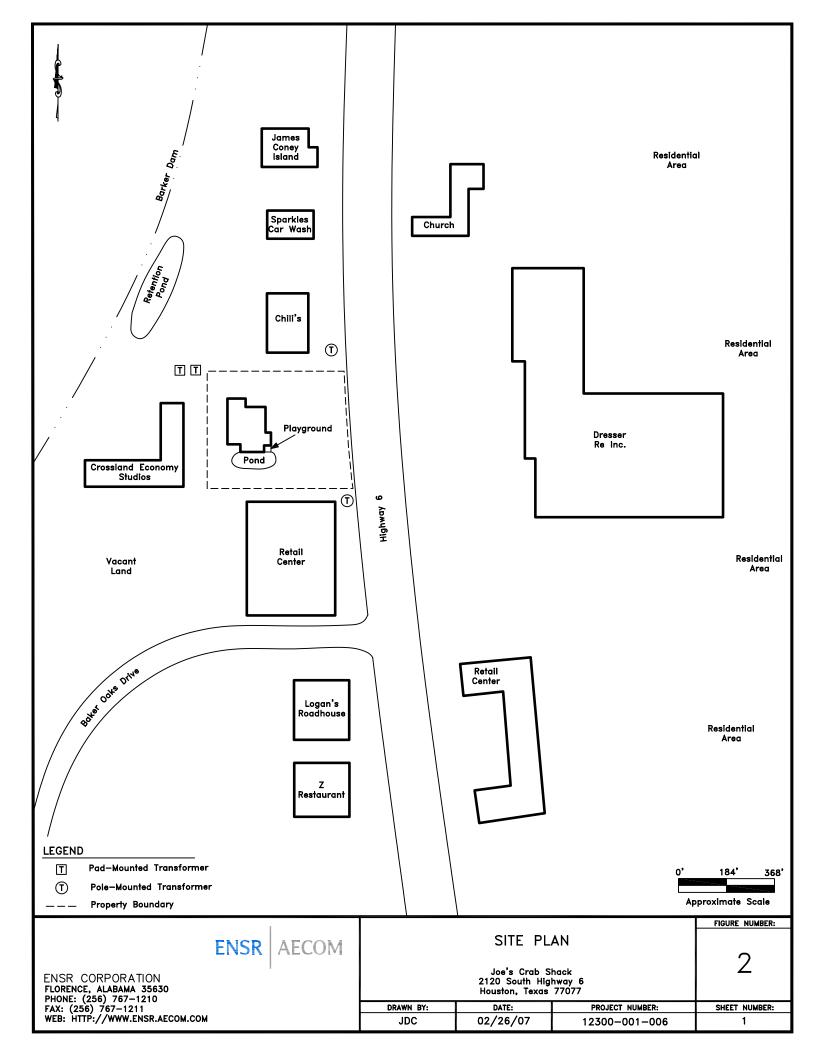

#### 2.2 Current use of the subject site

A Joe's Crab Shack restaurant and parking lot are present on the subject site. Figure 2 provides a Site Plan depicting the subject site. The subject site is used as a restaurant, including food preparation and storage areas (i.e. the kitchen), a dining area, a playground area, and a parking area. Cold storage includes one freezer and two coolers that use R-22 coolant. Cooking is fueled by natural gas.

#### 2.5 Current use of adjoining properties

The following table provides a description of the properties adjacent to the boundaries of the subject site.

| Direction from site | Adjacent land use description                                                                                                                                                                                                       |
|---------------------|-------------------------------------------------------------------------------------------------------------------------------------------------------------------------------------------------------------------------------------|
| North               | The site is bordered by Chilis Restaurant, beyond which is Sparkles<br>Car Wash. A retention pond is located to the north and west of the<br>subject property. This retention pond is not owned or operated by the<br>subject site. |
| East                | The site is bordered by Highway 6, beyond which is Dresser RE, Inc. (abandoned building), beyond which is a residential area.                                                                                                       |
| South               | The site is bordered by a retail center (West Oaks Plaza which is occupied by Panera Bread Restaurant, a nail salon, a dentist and West Oaks Urgent Care Center), beyond which is Baker Oaks Drive.                                 |

| West | The site is bordered by the Crossland Economy Studios (hotel), beyond which is Barker Dam. |
|------|--------------------------------------------------------------------------------------------|
|------|--------------------------------------------------------------------------------------------|