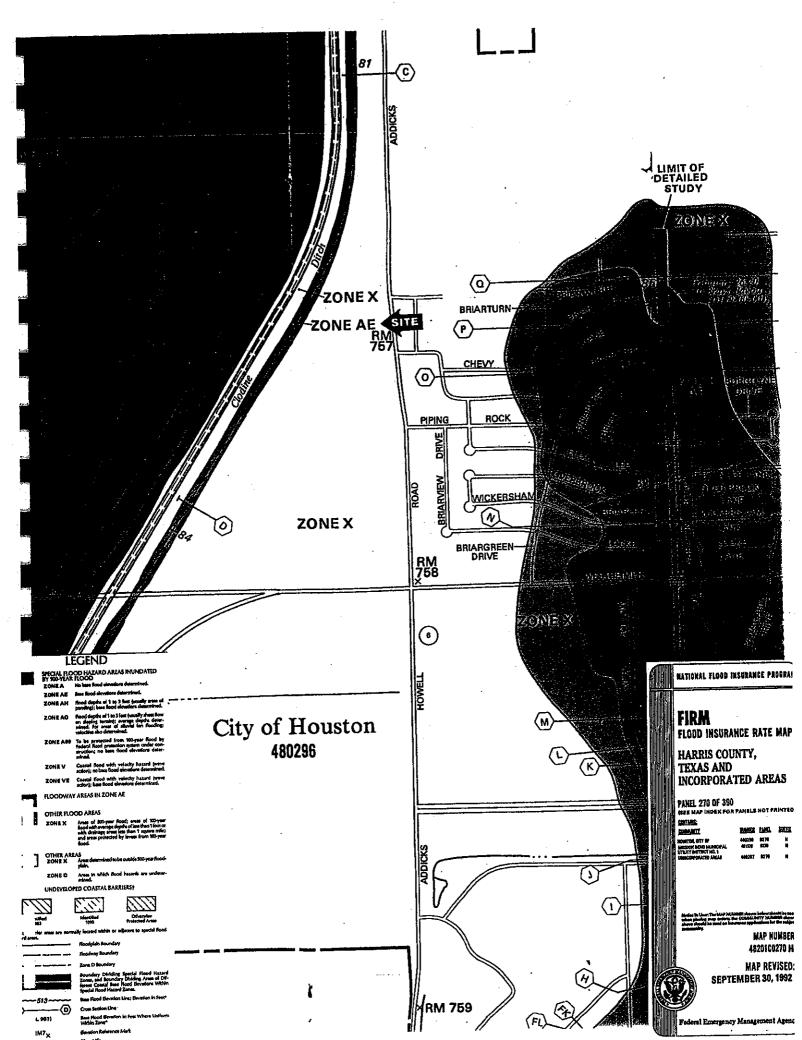

#### 4.3 Physical setting information

The subject site is located approximately 18 miles west of downtown Houston. Based on a review of the U.S. Geological Survey (USGS) topographic map covering the subject site (Magee Chapel, Clodine quadrangle), the site is located at an elevation approximately 90 feet above mean sea level. The surface topography of the subject site and vicinity is relatively level and slightly sloping to the south and southeast.

No naturally occurring surface water features were noted on-site; however, ENSR observed a man-made landscaped pond on the southern portion of the subject site. This man-made pond only serves as decoration and is not considered a stormwater retention device. Stormwater catch basins were observed in the streets surrounding the subject site. No sheens were observed on the water in the catch basins. The City of Houston has separate sanitary and stormwater sewer systems operated by the City of Houston Utilities Division.

Based on the Geologic Map of Texas prepared by the Bureau of Economic Geology of the University of Texas (1992), the subject site is located within the Beaumont Formation. The Beaumont Formation is characterized by Quaternary and Cenozic-aged unconsolidated silts and clays.

Based on a review of the USGS Magee Chapel, Clodine 7.5 Minute Quadrangle, groundwater is anticipated to flow to the south and east in the direction of Buffalo Bayou. ENSR's experience in the area suggests that groundwater can be found approximately 20-25 feet below grade. No on-site wells were identified.