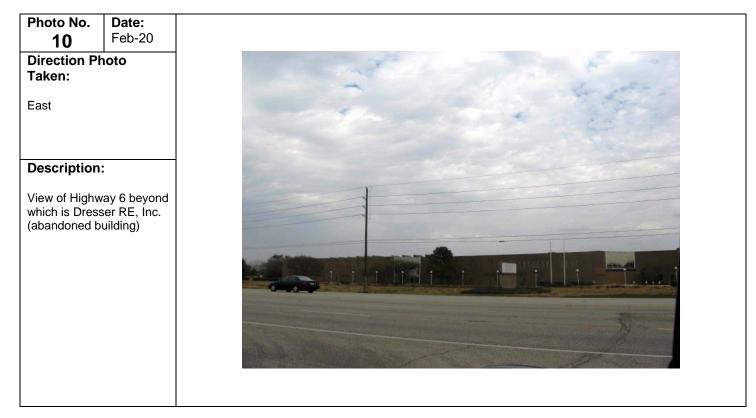

#### 2.5 Current use of adjoining properties

The following table provides a description of the properties adjacent to the boundaries of the subject site.

| Direction from site | Adjacent land use description                                                                                                                                                                                                       |
|---------------------|-------------------------------------------------------------------------------------------------------------------------------------------------------------------------------------------------------------------------------------|
| North               | The site is bordered by Chilis Restaurant, beyond which is Sparkles<br>Car Wash. A retention pond is located to the north and west of the<br>subject property. This retention pond is not owned or operated by the<br>subject site. |
| East                | The site is bordered by Highway 6, beyond which is Dresser RE, Inc. (abandoned building), beyond which is a residential area.                                                                                                       |
| South               | The site is bordered by a retail center (West Oaks Plaza which is occupied by Panera Bread Restaurant, a nail salon, a dentist and West Oaks Urgent Care Center), beyond which is Baker Oaks Drive.                                 |