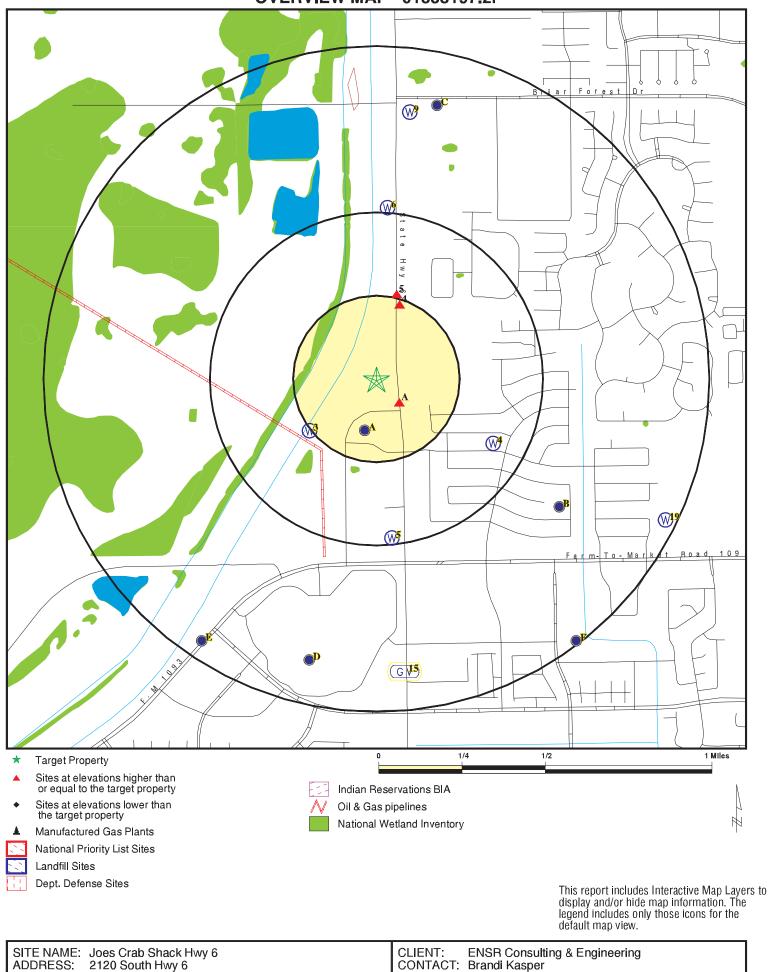

#### 2.1 Location

The subject site consists of an approximately 2.26-acre parcel located at 2120 South Highway in Houston, Harris County, Texas. The subject site is located on the western side of South Highway 6 and north of Baker Oaks Drive. According to records maintained by the Harris County Appraisal District and as supported by interviews with property representatives, Landrys Crab Shack, Inc., 1400 Post Oak Boulevard, Houston, Texas, currently owns the subject site. The subject site consists of a single parcel (Account Number 1165390010010) situated approximately 18 miles west of downtown Houston. Figure 1 provides a site location map for the subject site. Appendix A provides site photographs.

The EDR report includes various reports detailing database information for each of the facilities identified/geocoded within the specified radius. Additional sites with recognized environmental risks were identified, but ENSR was not able to map them to specific locations due to insufficient/contradicting address information. These sites were included in EDR's report as "orphan" sites. Orphan sites are included in the summaries below as appropriate. The site was not identified as being within a one mile radius of tribal lands.

| Database (search distance)           | Findings                                                                                                                                                                                                                                                                                                                                                                                      |
|--------------------------------------|-----------------------------------------------------------------------------------------------------------------------------------------------------------------------------------------------------------------------------------------------------------------------------------------------------------------------------------------------------------------------------------------------|
| NPL (1 mile)                         | No sites identified.                                                                                                                                                                                                                                                                                                                                                                          |
| Delisted NPL (1/2 mile)              | No sites identified.                                                                                                                                                                                                                                                                                                                                                                          |
| CERCLIS (1/2 mile)                   | No sites identified.                                                                                                                                                                                                                                                                                                                                                                          |
| CERCLIS NFRAP (1/2 mile)             | No sites identified.                                                                                                                                                                                                                                                                                                                                                                          |
| RCRA TSD (1 mile)                    | No sites identified.                                                                                                                                                                                                                                                                                                                                                                          |
| CORRACTS (1 mile)                    | No sites identified.                                                                                                                                                                                                                                                                                                                                                                          |
| RCRA Generator (site and abutters)   | One site identified. Dresser Measurement is located across<br>Highway 6 approximately 550 feet east and downgradient of the<br>subject property. This site is listed as a small quantity generator.<br>Two violations were reported and compliance was achieved in<br>2004. Due to regulatory status this site is not considered a REC<br>to the subject property.                            |
| State Hazardous Waste Sites (1 mile) | No sites identified.                                                                                                                                                                                                                                                                                                                                                                          |
| State VCP Sites (1/2 mile)           | One site identified. Dresser Measurement is located across<br>Highway 6 approximately 550 feet east and downgradient of the<br>subject property. This facility was listed as an Industrial Blower<br>Manufacturer with soil and groundwater contaminated with<br>volatile organic compounds, metals, and chlorinated solvents.<br>There is currently no documentation of completion. Based on |

#### Sites identified within listed search radii of Subject Site

| Database (search distance)                       | Findings                                                                                                                                                                                                                                                                                                                    |
|--------------------------------------------------|-----------------------------------------------------------------------------------------------------------------------------------------------------------------------------------------------------------------------------------------------------------------------------------------------------------------------------|
|                                                  | distance and gradient, this is not considered a REC relative to the subject site.                                                                                                                                                                                                                                           |
| UST (site and abutters)                          | One site identified. Dresser Measurement is located across<br>Highway 6, approximately 550 feet east and downgradient of the<br>subject property. Two USTs have been reported as removed<br>from the ground in 1995. This is discussed further under the<br>LUST database.                                                  |
| LUST (1/2 mile)                                  | One site identified. Dresser Measurement is located across<br>Highway 6, approximately 550 feet east and downgradient from<br>the subject property. This case has been closed by the<br>regulatory agency since 1995. Based on status, distance and<br>gradient, this is not considered a REC relative to the subject site. |
| Landfills (1/2 mile)                             | No sites identified.                                                                                                                                                                                                                                                                                                        |
| State Spill Incidents (site only)                | No sites identified.                                                                                                                                                                                                                                                                                                        |
| Brownfields (1/2 mile)                           | No sites identified.                                                                                                                                                                                                                                                                                                        |
| Engineering & Institutional Controls (site only) | No sites identified.                                                                                                                                                                                                                                                                                                        |
| ERNS (site only)                                 | No sites identified.                                                                                                                                                                                                                                                                                                        |