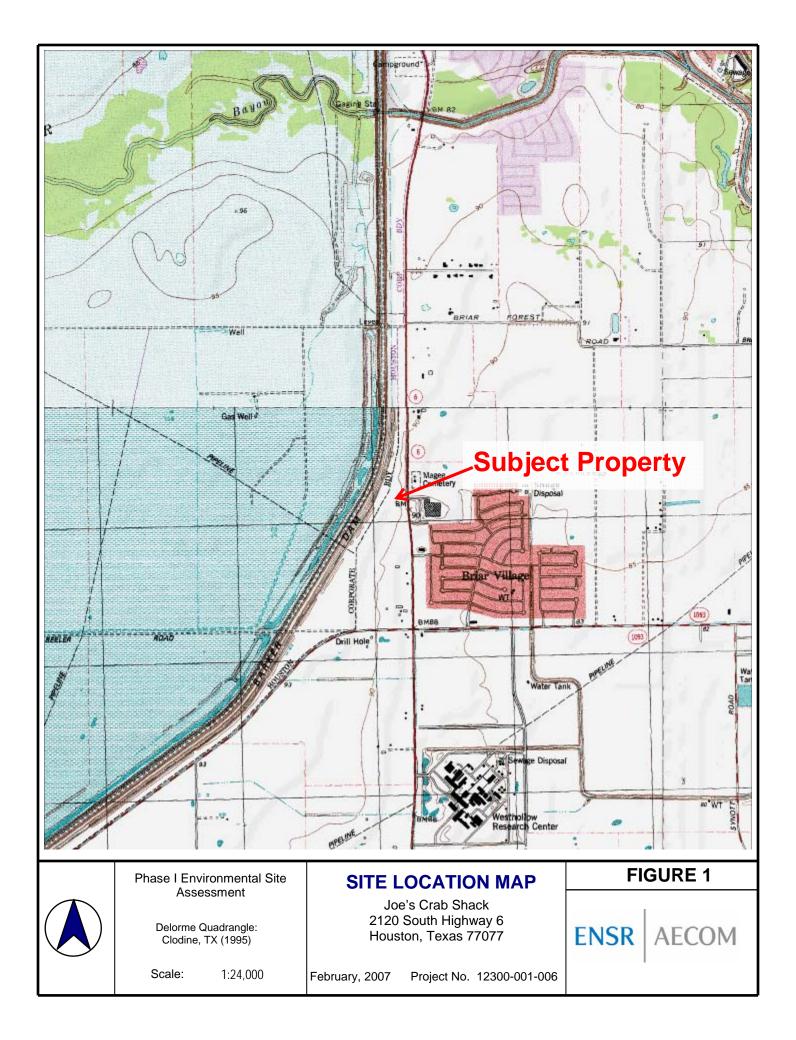

#### 2.1 Location

The subject site consists of an approximately 2.26-acre parcel located at 2120 South Highway in Houston, Harris County, Texas. The subject site is located on the western side of South Highway 6 and north of Baker Oaks Drive. According to records maintained by the Harris County Appraisal District and as supported by interviews with property representatives, Landrys Crab Shack, Inc., 1400 Post Oak Boulevard, Houston, Texas, currently owns the subject site. The subject site consists of a single parcel (Account Number 1165390010010) situated approximately 18 miles west of downtown Houston. Figure 1 provides a site location map for the subject site. Appendix A provides site photographs.

#### 2.2 Current use of the subject site

A Joe's Crab Shack restaurant and parking lot are present on the subject site. Figure 2 provides a Site Plan depicting the subject site. The subject site is used as a restaurant, including food preparation and storage areas (i.e. the kitchen), a dining area, a playground area, and a parking area. Cold storage includes one freezer and two coolers that use R-22 coolant. Cooking is fueled by natural gas.