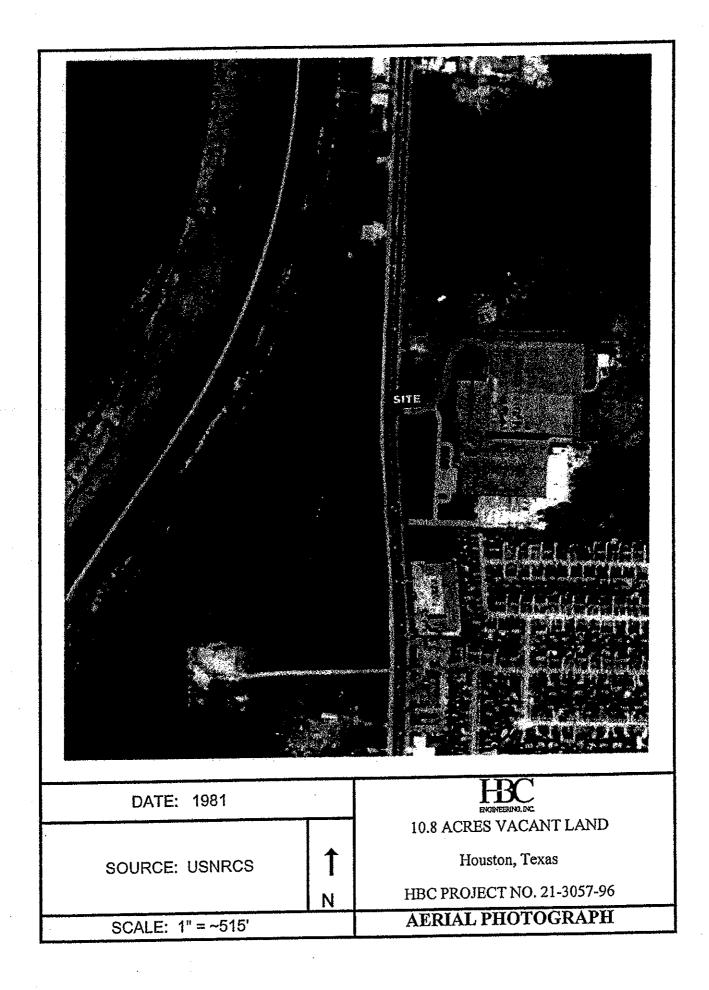

- USGS Topographic Maps:
  - Magee Chapel, Clodine Texas, 7.5-minute (1:50,000), dated 1983.
- Aerial photographs dated 1944, 1969, 1979, 1986, 1996, and 2002 Obtained from EDR (Appendix C)
- City directories dated 1974, 1981, 1986, 1991, 1996, 2001, and 2006. Reviewed at the Houston Public Library, Texas Room and Archives, Houston, Texas; and
- Facility interviews.

#### Chronological Historic Site and Abutting Property Use Joe's Crab Shack 2120 South Hwy 6 Houston, Texas

| Date(s) | Type of<br>Document   | Description                                                                      | Level of<br>Concern |
|---------|-----------------------|----------------------------------------------------------------------------------|---------------------|
| 1944    | EDR Aerial            | Subject site and abutters undeveloped. The map                                   | No Concern          |
| 1344    | Photograph            | depicts Hwy 6 to the east of the subject site.                                   | No Concern          |
| 1969    | EDR Aerial            | Subject site and abutters undeveloped. The map                                   | No Concern          |
| 1505    | Photograph            | depicts Hwy 6 to the east of the subject site.                                   |                     |
| 1974    | Polk City Directory   | Subject site and abutters do not appear in the directory.                        | No Concern          |
|         | for Houston, Texas    |                                                                                  |                     |
| 1979    | EDR Aerial            | Subject site and abutters are undeveloped. The map                               | No Concern          |
|         | Photograph            | depicts Hwy 6 to the east of the subject site. A building                        |                     |
|         |                       | is depicted east of the subject property beyond Hwy 6,                           |                     |
|         |                       | which appears to be 2135 South Hwy 6 (Dresser Re                                 |                     |
|         |                       | Inc.). A residential neighborhood is depicted south and                          |                     |
|         |                       | east of the building at 2135 South Hwy 6.                                        |                     |
| 1981    | Polk City Directory   | The subject site does not appear in the directory. 2135                          | No Concern          |
|         | for Houston, Texas    | South Hwy 6. (located east of subject property) is                               |                     |
|         |                       | occupied by Welek Co.                                                            |                     |
| 1983    | Topographic Map       | The subject site and abutters appear undeveloped.                                | No Concern          |
| 1986    | EDR Aerial            | Subject site and north, west and south abutters are                              | No Concern          |
|         | Photograph            | undeveloped. Baker Oaks Drive is depicted to the                                 |                     |
|         |                       | south of the subject property. A building is located east                        |                     |
|         |                       | of Highway 6 which appears to be 2135 South Highway                              |                     |
|         |                       | 6 (Dresser Re, Inc.). A residential neighborhood is                              |                     |
|         |                       | depicted south and east of the building at 2135                                  |                     |
| 4000    | Della Oita Directorea | Highway 6.                                                                       | No. Concern         |
| 1986    | Polk City Directory   | The subject site does not appear in the directory. 2135                          | No Concern          |
|         | for Houston, Texas    | South Hwy 6. (located east of subject property) is                               |                     |
| 1991    | Polk City Directory   | occupied by Welek Co.<br>The subject site does not appear in the directory. 2135 | No Concern          |
| 1991    | for Houston, Texas    | South Hwy 6. (located east of subject property) is                               | No Concern          |
|         |                       | occupied by Welek Co.                                                            |                     |
| 1996    | EDR Aerial            | Subject site and abutters are undeveloped. The map                               | No Concern          |
| 1990    | Photograph            | depicts Highway 6 to the east of the subject site. A                             | No Concern          |
|         | Поюзгарн              | building is depicted east of the subject property beyond                         |                     |
|         |                       | Highway 6, which appears to be 2135 South Hwy 6                                  |                     |
|         |                       | (Dresser Re Inc.). A residential neighborhood is                                 |                     |
|         |                       | depicted south and east of the building at 2135                                  |                     |
|         |                       | Highway 6 S.                                                                     |                     |
| 1996    | Polk City Directory   | The subject site does not appear in the directory. 2135                          | No Concern          |
|         | for Houston, Texas    | South Hwy 6. (east of subject property) is occupied by                           |                     |
|         |                       | Welek Co.                                                                        |                     |
| 2001    | Polk City Directory   | The subject site (2120 South Hwy 6) is occupied by                               | No Concern          |
|         | for Houston, Texas    | Joe's Crab Shack. 2135 South Hwy 6. (east of subject                             |                     |
|         |                       | property) is occupied by Haliburton Co. Syntron. 2130                            |                     |
|         |                       | South Hwy 6 (west of the site) is occupied by                                    |                     |
|         |                       | Crossland Economy Studios.                                                       |                     |
| 2002    | EDR Aerial            | The subject site is depicted as it appears at the present                        | No Concern          |
|         | Photograph            | time (Joe's Crab Shack). The property located to the                             |                     |
|         |                       | west of the subject site (Crossland Economy Studios) is                          |                     |

| Date(s) | Type of<br>Document                       | Description                                                                                                                                                                                                                                                                                                         | Level of<br>Concern |
|---------|-------------------------------------------|---------------------------------------------------------------------------------------------------------------------------------------------------------------------------------------------------------------------------------------------------------------------------------------------------------------------|---------------------|
|         |                                           | depicted.                                                                                                                                                                                                                                                                                                           |                     |
| 2006    | Polk City Directory<br>for Houston, Texas | The subject site 2120 South Hwy 6 is occupied by<br>Joe's Crab Shack. 2135 South Hwy 6. (east of subject<br>property) is occupied by Dresser RE, Inc. 2130 South<br>Hwy 6 (west of the site) is occupied by Crossland<br>Economy Studios. 2030 South Hwy 6 (north of the site)<br>is occupied by Sparkles Car Wash. | No Concern          |