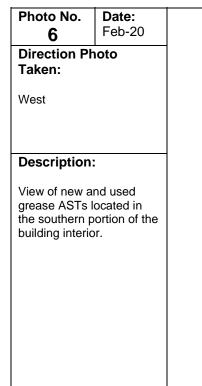

#### 6.5 Aboveground storage tanks (ASTs)

According to site representatives and as viewed during ENSR's February 20, 2007 site inspection, one new cooking oil and one used cooking oil AST is located in the interior, southern portion of the building. The new cooking oil AST has a capacity of 1,400 pounds of new oil, and the used oil AST has a capacity of 1,200 pounds of used cooking oil. The ASTs are stored on a concrete floor with no visible staining. ENSR observed no other evidence of ASTs at the subject site. The used oil AST is emptied on a quarterly basis by Liquid Environmental Solutions.