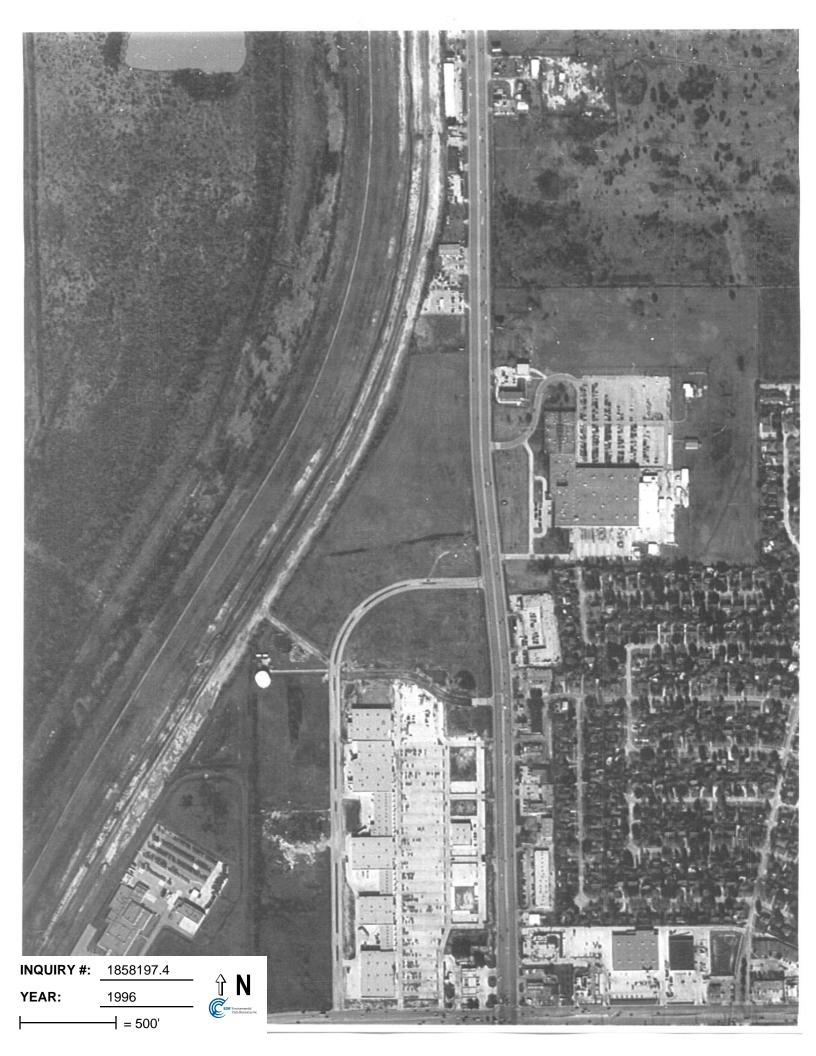

- USGS Topographic Maps:
  - Magee Chapel, Clodine Texas, 7.5-minute (1:50,000), dated 1983.
- Aerial photographs dated 1944, 1969, 1979, 1986, 1996, and 2002 Obtained from EDR (Appendix C)
- City directories dated 1974, 1981, 1986, 1991, 1996, 2001, and 2006. Reviewed at the Houston Public Library, Texas Room and Archives, Houston, Texas; and
- Facility interviews.

#### Chronological Historic Site and Abutting Property Use Joe's Crab Shack 2120 South Hwy 6 Houston, Texas

| Date(s) | Type of<br>Document   | Description                                                                      | Level of<br>Concern |
|---------|-----------------------|----------------------------------------------------------------------------------|---------------------|
| 1944    | EDR Aerial            | Subject site and abutters undeveloped. The map                                   | No Concern          |
| 1344    | Photograph            | depicts Hwy 6 to the east of the subject site.                                   | No Concern          |
| 1969    | EDR Aerial            | Subject site and abutters undeveloped. The map                                   | No Concern          |
| 1505    | Photograph            | depicts Hwy 6 to the east of the subject site.                                   |                     |
| 1974    | Polk City Directory   | Subject site and abutters do not appear in the directory.                        | No Concern          |
|         | for Houston, Texas    |                                                                                  |                     |
| 1979    | EDR Aerial            | Subject site and abutters are undeveloped. The map                               | No Concern          |
|         | Photograph            | depicts Hwy 6 to the east of the subject site. A building                        |                     |
|         |                       | is depicted east of the subject property beyond Hwy 6,                           |                     |
|         |                       | which appears to be 2135 South Hwy 6 (Dresser Re                                 |                     |
|         |                       | Inc.). A residential neighborhood is depicted south and                          |                     |
|         |                       | east of the building at 2135 South Hwy 6.                                        |                     |
| 1981    | Polk City Directory   | The subject site does not appear in the directory. 2135                          | No Concern          |
|         | for Houston, Texas    | South Hwy 6. (located east of subject property) is                               |                     |
|         |                       | occupied by Welek Co.                                                            |                     |
| 1983    | Topographic Map       | The subject site and abutters appear undeveloped.                                | No Concern          |
| 1986    | EDR Aerial            | Subject site and north, west and south abutters are                              | No Concern          |
|         | Photograph            | undeveloped. Baker Oaks Drive is depicted to the                                 |                     |
|         |                       | south of the subject property. A building is located east                        |                     |
|         |                       | of Highway 6 which appears to be 2135 South Highway                              |                     |
|         |                       | 6 (Dresser Re, Inc.). A residential neighborhood is                              |                     |
|         |                       | depicted south and east of the building at 2135                                  |                     |
| 4000    | Della Oita Directorea | Highway 6.                                                                       | No. Concern         |
| 1986    | Polk City Directory   | The subject site does not appear in the directory. 2135                          | No Concern          |
|         | for Houston, Texas    | South Hwy 6. (located east of subject property) is                               |                     |
| 1991    | Polk City Directory   | occupied by Welek Co.<br>The subject site does not appear in the directory. 2135 | No Concern          |
| 1991    | for Houston, Texas    | South Hwy 6. (located east of subject property) is                               | No Concern          |
|         |                       | occupied by Welek Co.                                                            |                     |
| 1996    | EDR Aerial            | Subject site and abutters are undeveloped. The map                               | No Concern          |
| 1990    | Photograph            | depicts Highway 6 to the east of the subject site. A                             | No Concern          |
|         | Поюзгарн              | building is depicted east of the subject property beyond                         |                     |
|         |                       | Highway 6, which appears to be 2135 South Hwy 6                                  |                     |
|         |                       | (Dresser Re Inc.). A residential neighborhood is                                 |                     |
|         |                       | depicted south and east of the building at 2135                                  |                     |
|         |                       | Highway 6 S.                                                                     |                     |
| 1996    | Polk City Directory   | The subject site does not appear in the directory. 2135                          | No Concern          |
|         | for Houston, Texas    | South Hwy 6. (east of subject property) is occupied by                           |                     |
|         |                       | Welek Co.                                                                        |                     |
| 2001    | Polk City Directory   | The subject site (2120 South Hwy 6) is occupied by                               | No Concern          |
|         | for Houston, Texas    | Joe's Crab Shack. 2135 South Hwy 6. (east of subject                             |                     |
|         |                       | property) is occupied by Haliburton Co. Syntron. 2130                            |                     |
|         |                       | South Hwy 6 (west of the site) is occupied by                                    |                     |
|         |                       | Crossland Economy Studios.                                                       |                     |
| 2002    | EDR Aerial            | The subject site is depicted as it appears at the present                        | No Concern          |
|         | Photograph            | time (Joe's Crab Shack). The property located to the                             |                     |
|         |                       | west of the subject site (Crossland Economy Studios) is                          |                     |