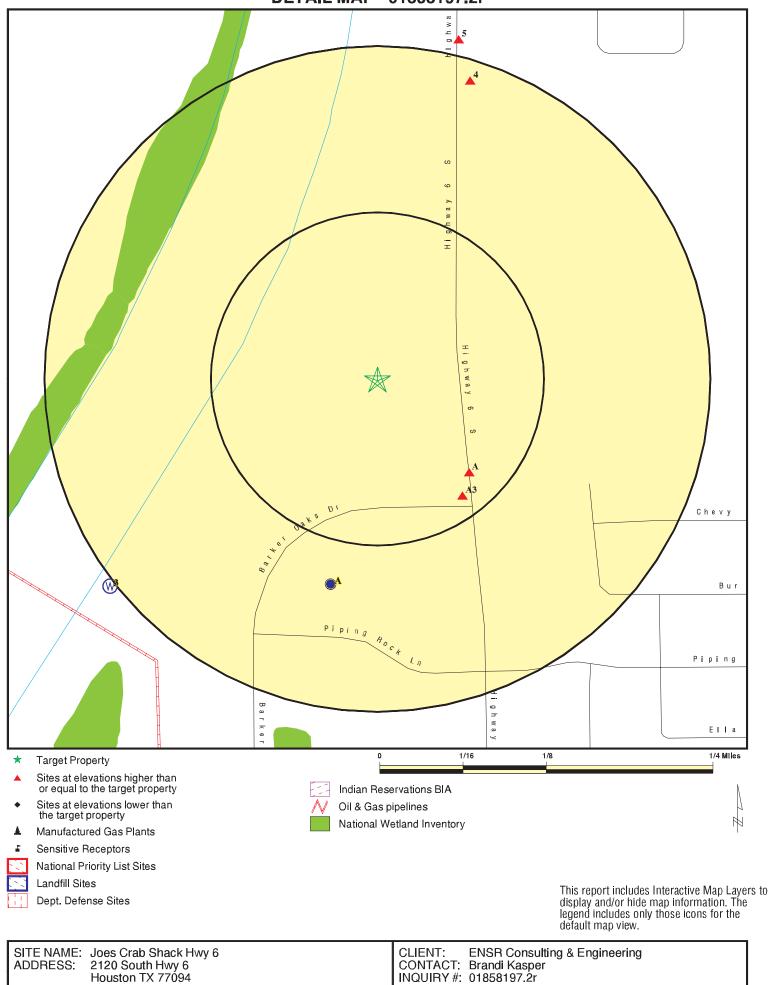

#### 2.1 Location

The subject site consists of an approximately 2.26-acre parcel located at 2120 South Highway in Houston, Harris County, Texas. The subject site is located on the western side of South Highway 6 and north of Baker Oaks Drive. According to records maintained by the Harris County Appraisal District and as supported by interviews with property representatives, Landrys Crab Shack, Inc., 1400 Post Oak Boulevard, Houston, Texas, currently owns the subject site. The subject site consists of a single parcel (Account Number 1165390010010) situated approximately 18 miles west of downtown Houston. Figure 1 provides a site location map for the subject site. Appendix A provides site photographs.