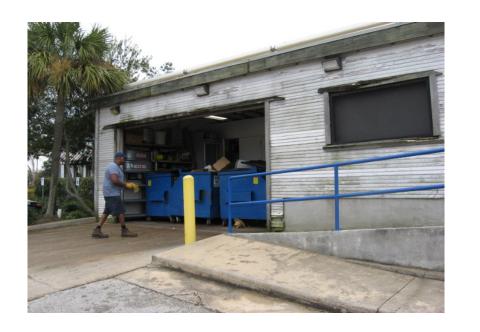

#### 6.6.1 Transformers

During the site visit, ENSR observed two pad-mounted transformers located to the northwest of the subject property. In addition, two pole-mounted transformers were observed to the northeast and southeast of the site. No stressed vegetation or staining was observed associated with any of the transformers during ENSR's site visit. ENSR contacted CenterPoint Energy on February 21, 2007 regarding ownership and PCB content of the transformers; however, no response was received at the time of this report. Any pertinent information regarding PCB content and ownership which changes the conclusions of this report will be forwarded to the client.