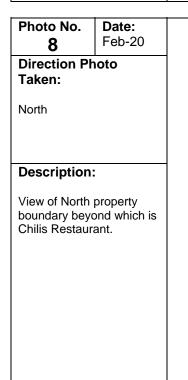

#### 2.5 Current use of adjoining properties

The following table provides a description of the properties adjacent to the boundaries of the subject site.

| Direction from site | Adjacent land use description                                                                                                                                                                                                       |
|---------------------|-------------------------------------------------------------------------------------------------------------------------------------------------------------------------------------------------------------------------------------|
| North               | The site is bordered by Chilis Restaurant, beyond which is Sparkles<br>Car Wash. A retention pond is located to the north and west of the<br>subject property. This retention pond is not owned or operated by the<br>subject site. |
| East                | The site is bordered by Highway 6, beyond which is Dresser RE, Inc. (abandoned building), beyond which is a residential area.                                                                                                       |
| South               | The site is bordered by a retail center (West Oaks Plaza which is occupied by Panera Bread Restaurant, a nail salon, a dentist and West Oaks Urgent Care Center), beyond which is Baker Oaks Drive.                                 |