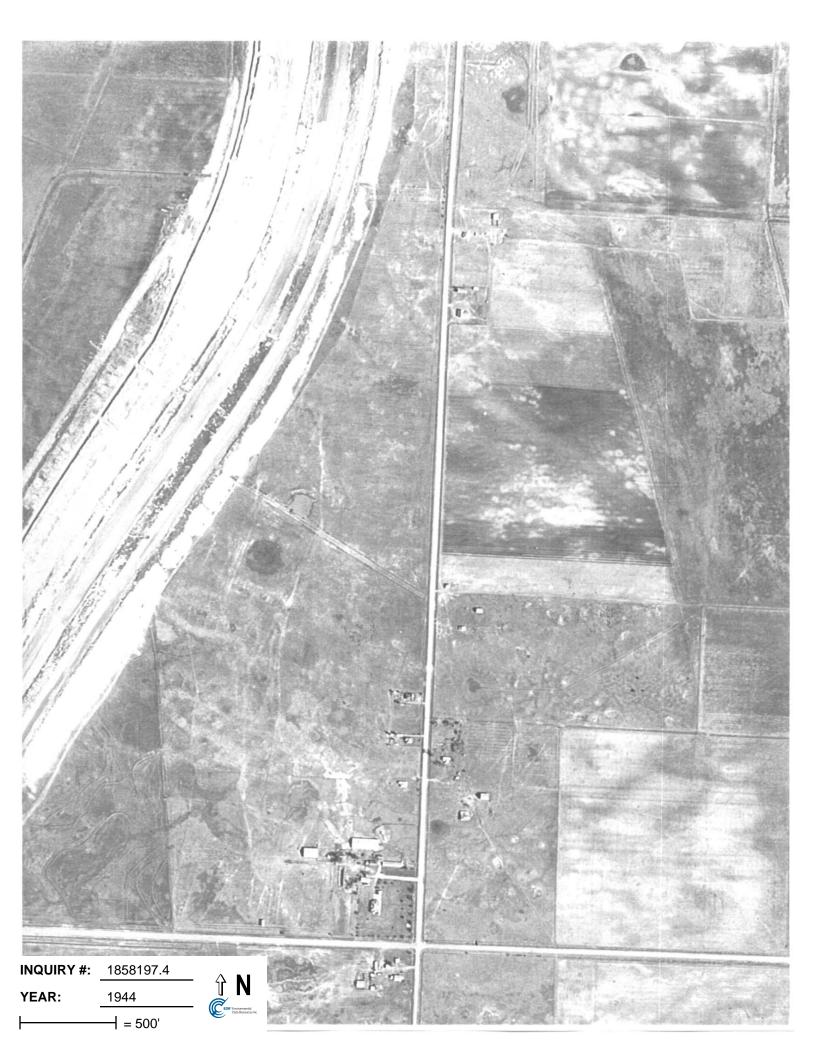

- USGS Topographic Maps:
  - Magee Chapel, Clodine Texas, 7.5-minute (1:50,000), dated 1983.
- Aerial photographs dated 1944, 1969, 1979, 1986, 1996, and 2002 Obtained from EDR (Appendix C)
- City directories dated 1974, 1981, 1986, 1991, 1996, 2001, and 2006. Reviewed at the Houston Public Library, Texas Room and Archives, Houston, Texas; and
- Facility interviews.

#### Chronological Historic Site and Abutting Property Use Joe's Crab Shack 2120 South Hwy 6 Houston, Texas

| Date(s) | Type of<br>Document   | Description                                                                      | Level of<br>Concern |
|---------|-----------------------|----------------------------------------------------------------------------------|---------------------|
| 1944    | EDR Aerial            | Subject site and abutters undeveloped. The map                                   | No Concern          |
| 1344    | Photograph            | depicts Hwy 6 to the east of the subject site.                                   | No Concern          |
| 1969    | EDR Aerial            | Subject site and abutters undeveloped. The map                                   | No Concern          |
| 1505    | Photograph            | depicts Hwy 6 to the east of the subject site.                                   |                     |
| 1974    | Polk City Directory   | Subject site and abutters do not appear in the directory.                        | No Concern          |
|         | for Houston, Texas    |                                                                                  |                     |
| 1979    | EDR Aerial            | Subject site and abutters are undeveloped. The map                               | No Concern          |
|         | Photograph            | depicts Hwy 6 to the east of the subject site. A building                        |                     |
|         |                       | is depicted east of the subject property beyond Hwy 6,                           |                     |
|         |                       | which appears to be 2135 South Hwy 6 (Dresser Re                                 |                     |
|         |                       | Inc.). A residential neighborhood is depicted south and                          |                     |
|         |                       | east of the building at 2135 South Hwy 6.                                        |                     |
| 1981    | Polk City Directory   | The subject site does not appear in the directory. 2135                          | No Concern          |
|         | for Houston, Texas    | South Hwy 6. (located east of subject property) is                               |                     |
|         |                       | occupied by Welek Co.                                                            |                     |
| 1983    | Topographic Map       | The subject site and abutters appear undeveloped.                                | No Concern          |
| 1986    | EDR Aerial            | Subject site and north, west and south abutters are                              | No Concern          |
|         | Photograph            | undeveloped. Baker Oaks Drive is depicted to the                                 |                     |
|         |                       | south of the subject property. A building is located east                        |                     |
|         |                       | of Highway 6 which appears to be 2135 South Highway                              |                     |
|         |                       | 6 (Dresser Re, Inc.). A residential neighborhood is                              |                     |
|         |                       | depicted south and east of the building at 2135                                  |                     |
| 4000    | Della Oita Directorea | Highway 6.                                                                       | No. Concern         |
| 1986    | Polk City Directory   | The subject site does not appear in the directory. 2135                          | No Concern          |
|         | for Houston, Texas    | South Hwy 6. (located east of subject property) is                               |                     |
| 1991    | Polk City Directory   | occupied by Welek Co.<br>The subject site does not appear in the directory. 2135 | No Concern          |
| 1991    | for Houston, Texas    | South Hwy 6. (located east of subject property) is                               | No Concern          |
|         |                       | occupied by Welek Co.                                                            |                     |
| 1996    | EDR Aerial            | Subject site and abutters are undeveloped. The map                               | No Concern          |
| 1990    | Photograph            | depicts Highway 6 to the east of the subject site. A                             | No Concern          |
|         | Поюзгарн              | building is depicted east of the subject property beyond                         |                     |
|         |                       | Highway 6, which appears to be 2135 South Hwy 6                                  |                     |
|         |                       | (Dresser Re Inc.). A residential neighborhood is                                 |                     |
|         |                       | depicted south and east of the building at 2135                                  |                     |
|         |                       | Highway 6 S.                                                                     |                     |
| 1996    | Polk City Directory   | The subject site does not appear in the directory. 2135                          | No Concern          |
|         | for Houston, Texas    | South Hwy 6. (east of subject property) is occupied by                           |                     |
|         |                       | Welek Co.                                                                        |                     |
| 2001    | Polk City Directory   | The subject site (2120 South Hwy 6) is occupied by                               | No Concern          |
|         | for Houston, Texas    | Joe's Crab Shack. 2135 South Hwy 6. (east of subject                             |                     |
|         |                       | property) is occupied by Haliburton Co. Syntron. 2130                            |                     |
|         |                       | South Hwy 6 (west of the site) is occupied by                                    |                     |
|         |                       | Crossland Economy Studios.                                                       |                     |
| 2002    | EDR Aerial            | The subject site is depicted as it appears at the present                        | No Concern          |
|         | Photograph            | time (Joe's Crab Shack). The property located to the                             |                     |
|         |                       | west of the subject site (Crossland Economy Studios) is                          |                     |