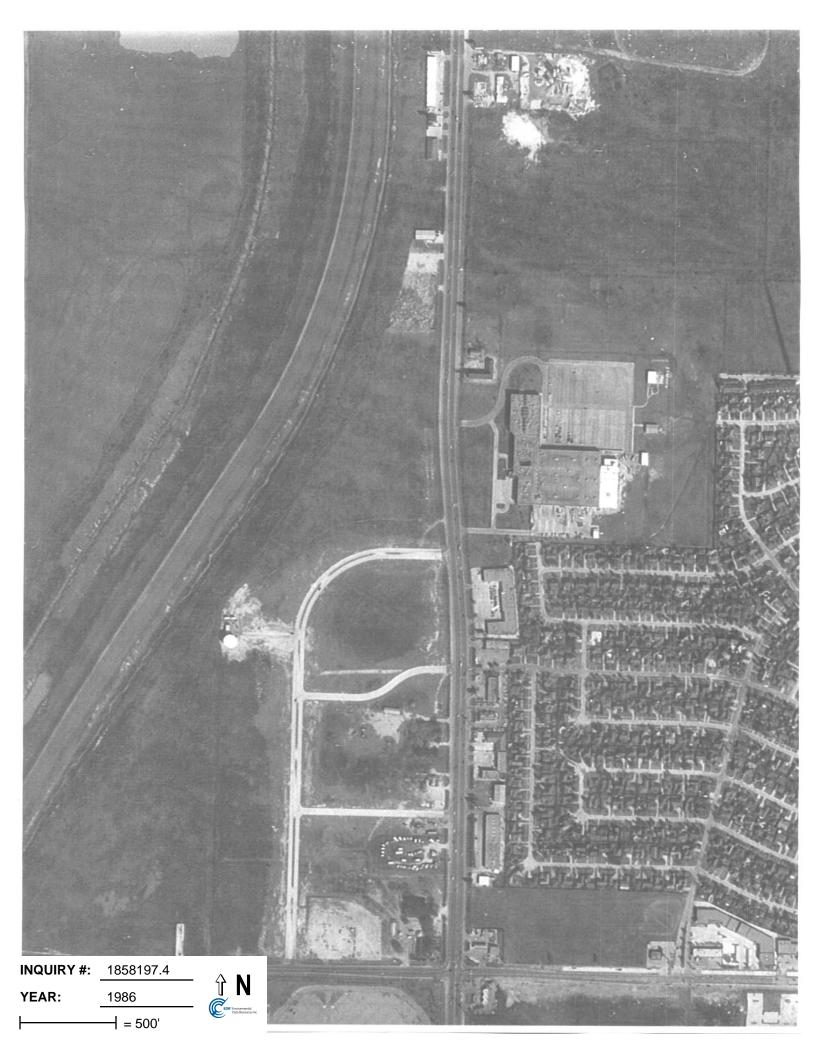

- USGS Topographic Maps:
  - Magee Chapel, Clodine Texas, 7.5-minute (1:50,000), dated 1983.
- Aerial photographs dated 1944, 1969, 1979, 1986, 1996, and 2002 Obtained from EDR (Appendix C)
- City directories dated 1974, 1981, 1986, 1991, 1996, 2001, and 2006. Reviewed at the Houston Public Library, Texas Room and Archives, Houston, Texas; and
- Facility interviews.

#### Chronological Historic Site and Abutting Property Use Joe's Crab Shack 2120 South Hwy 6 Houston, Texas

| Date(s) | Type of<br>Document   | Description                                                                      | Level of<br>Concern |
|---------|-----------------------|----------------------------------------------------------------------------------|---------------------|
| 1944    | EDR Aerial            | Subject site and abutters undeveloped. The map                                   | No Concern          |
| 1344    | Photograph            | depicts Hwy 6 to the east of the subject site.                                   | No Concern          |
| 1969    | EDR Aerial            | Subject site and abutters undeveloped. The map                                   | No Concern          |
| 1505    | Photograph            | depicts Hwy 6 to the east of the subject site.                                   |                     |
| 1974    | Polk City Directory   | Subject site and abutters do not appear in the directory.                        | No Concern          |
|         | for Houston, Texas    |                                                                                  |                     |
| 1979    | EDR Aerial            | Subject site and abutters are undeveloped. The map                               | No Concern          |
|         | Photograph            | depicts Hwy 6 to the east of the subject site. A building                        |                     |
|         |                       | is depicted east of the subject property beyond Hwy 6,                           |                     |
|         |                       | which appears to be 2135 South Hwy 6 (Dresser Re                                 |                     |
|         |                       | Inc.). A residential neighborhood is depicted south and                          |                     |
|         |                       | east of the building at 2135 South Hwy 6.                                        |                     |
| 1981    | Polk City Directory   | The subject site does not appear in the directory. 2135                          | No Concern          |
|         | for Houston, Texas    | South Hwy 6. (located east of subject property) is                               |                     |
|         |                       | occupied by Welek Co.                                                            |                     |
| 1983    | Topographic Map       | The subject site and abutters appear undeveloped.                                | No Concern          |
| 1986    | EDR Aerial            | Subject site and north, west and south abutters are                              | No Concern          |
|         | Photograph            | undeveloped. Baker Oaks Drive is depicted to the                                 |                     |
|         |                       | south of the subject property. A building is located east                        |                     |
|         |                       | of Highway 6 which appears to be 2135 South Highway                              |                     |
|         |                       | 6 (Dresser Re, Inc.). A residential neighborhood is                              |                     |
|         |                       | depicted south and east of the building at 2135                                  |                     |
| 4000    | Della Oita Directorea | Highway 6.                                                                       | No. Concern         |
| 1986    | Polk City Directory   | The subject site does not appear in the directory. 2135                          | No Concern          |
|         | for Houston, Texas    | South Hwy 6. (located east of subject property) is                               |                     |
| 1991    | Polk City Directory   | occupied by Welek Co.<br>The subject site does not appear in the directory. 2135 | No Concern          |
| 1991    | for Houston, Texas    | South Hwy 6. (located east of subject property) is                               | No Concern          |
|         |                       | occupied by Welek Co.                                                            |                     |
| 1996    | EDR Aerial            | Subject site and abutters are undeveloped. The map                               | No Concern          |
| 1990    | Photograph            | depicts Highway 6 to the east of the subject site. A                             | No Concern          |
|         | Поюзгарн              | building is depicted east of the subject property beyond                         |                     |
|         |                       | Highway 6, which appears to be 2135 South Hwy 6                                  |                     |
|         |                       | (Dresser Re Inc.). A residential neighborhood is                                 |                     |
|         |                       | depicted south and east of the building at 2135                                  |                     |
|         |                       | Highway 6 S.                                                                     |                     |
| 1996    | Polk City Directory   | The subject site does not appear in the directory. 2135                          | No Concern          |
|         | for Houston, Texas    | South Hwy 6. (east of subject property) is occupied by                           |                     |
|         |                       | Welek Co.                                                                        |                     |
| 2001    | Polk City Directory   | The subject site (2120 South Hwy 6) is occupied by                               | No Concern          |
|         | for Houston, Texas    | Joe's Crab Shack. 2135 South Hwy 6. (east of subject                             |                     |
|         |                       | property) is occupied by Haliburton Co. Syntron. 2130                            |                     |
|         |                       | South Hwy 6 (west of the site) is occupied by                                    |                     |
|         |                       | Crossland Economy Studios.                                                       |                     |
| 2002    | EDR Aerial            | The subject site is depicted as it appears at the present                        | No Concern          |
|         | Photograph            | time (Joe's Crab Shack). The property located to the                             |                     |
|         |                       | west of the subject site (Crossland Economy Studios) is                          |                     |