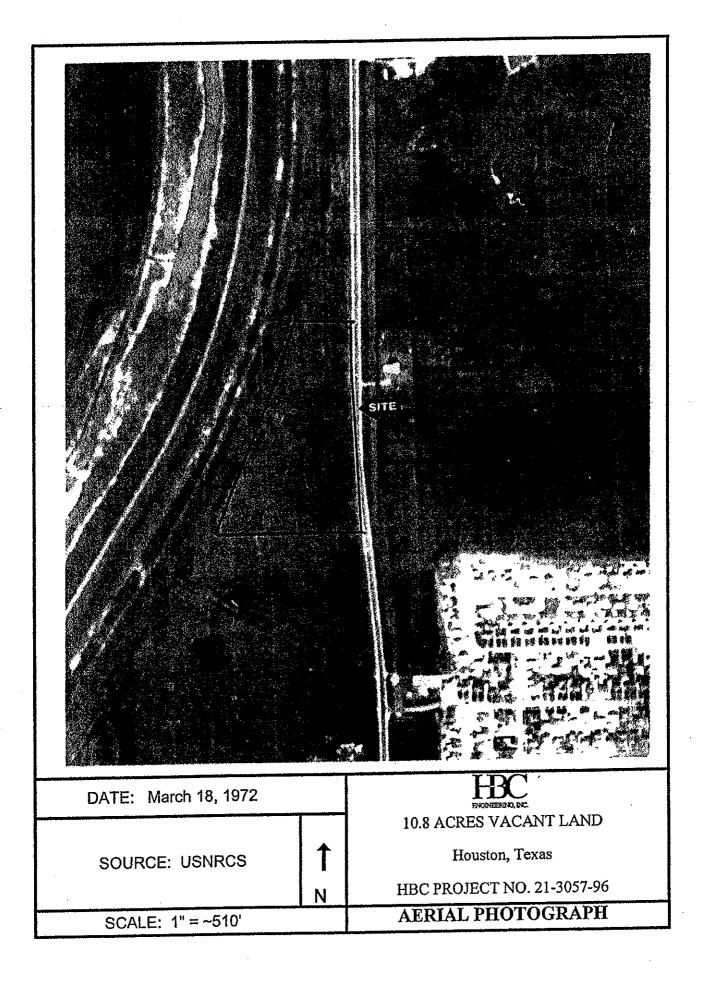

- USGS Topographic Maps:
  - Magee Chapel, Clodine Texas, 7.5-minute (1:50,000), dated 1983.
- Aerial photographs dated 1944, 1969, 1979, 1986, 1996, and 2002 Obtained from EDR (Appendix C)
- City directories dated 1974, 1981, 1986, 1991, 1996, 2001, and 2006. Reviewed at the Houston Public Library, Texas Room and Archives, Houston, Texas; and
- Facility interviews.

#### Chronological Historic Site and Abutting Property Use Joe's Crab Shack 2120 South Hwy 6 Houston, Texas

| Date(s) | Type of<br>Document   | Description                                                                      | Level of<br>Concern |
|---------|-----------------------|----------------------------------------------------------------------------------|---------------------|
| 1944    | EDR Aerial            | Subject site and abutters undeveloped. The map                                   | No Concern          |
| 1344    | Photograph            | depicts Hwy 6 to the east of the subject site.                                   | No Concern          |
| 1969    | EDR Aerial            | Subject site and abutters undeveloped. The map                                   | No Concern          |
| 1505    | Photograph            | depicts Hwy 6 to the east of the subject site.                                   |                     |
| 1974    | Polk City Directory   | Subject site and abutters do not appear in the directory.                        | No Concern          |
|         | for Houston, Texas    |                                                                                  |                     |
| 1979    | EDR Aerial            | Subject site and abutters are undeveloped. The map                               | No Concern          |
|         | Photograph            | depicts Hwy 6 to the east of the subject site. A building                        |                     |
|         |                       | is depicted east of the subject property beyond Hwy 6,                           |                     |
|         |                       | which appears to be 2135 South Hwy 6 (Dresser Re                                 |                     |
|         |                       | Inc.). A residential neighborhood is depicted south and                          |                     |
|         |                       | east of the building at 2135 South Hwy 6.                                        |                     |
| 1981    | Polk City Directory   | The subject site does not appear in the directory. 2135                          | No Concern          |
|         | for Houston, Texas    | South Hwy 6. (located east of subject property) is                               |                     |
|         |                       | occupied by Welek Co.                                                            |                     |
| 1983    | Topographic Map       | The subject site and abutters appear undeveloped.                                | No Concern          |
| 1986    | EDR Aerial            | Subject site and north, west and south abutters are                              | No Concern          |
|         | Photograph            | undeveloped. Baker Oaks Drive is depicted to the                                 |                     |
|         |                       | south of the subject property. A building is located east                        |                     |
|         |                       | of Highway 6 which appears to be 2135 South Highway                              |                     |
|         |                       | 6 (Dresser Re, Inc.). A residential neighborhood is                              |                     |
|         |                       | depicted south and east of the building at 2135                                  |                     |
| 4000    | Della Oita Directorea | Highway 6.                                                                       | No. Concern         |
| 1986    | Polk City Directory   | The subject site does not appear in the directory. 2135                          | No Concern          |
|         | for Houston, Texas    | South Hwy 6. (located east of subject property) is                               |                     |
| 1991    | Polk City Directory   | occupied by Welek Co.<br>The subject site does not appear in the directory. 2135 | No Concern          |
| 1991    | for Houston, Texas    | South Hwy 6. (located east of subject property) is                               | No Concern          |
|         |                       | occupied by Welek Co.                                                            |                     |
| 1996    | EDR Aerial            | Subject site and abutters are undeveloped. The map                               | No Concern          |
| 1990    | Photograph            | depicts Highway 6 to the east of the subject site. A                             | No Concern          |
|         | Поюзгарн              | building is depicted east of the subject property beyond                         |                     |
|         |                       | Highway 6, which appears to be 2135 South Hwy 6                                  |                     |
|         |                       | (Dresser Re Inc.). A residential neighborhood is                                 |                     |
|         |                       | depicted south and east of the building at 2135                                  |                     |
|         |                       | Highway 6 S.                                                                     |                     |
| 1996    | Polk City Directory   | The subject site does not appear in the directory. 2135                          | No Concern          |
|         | for Houston, Texas    | South Hwy 6. (east of subject property) is occupied by                           |                     |
|         |                       | Welek Co.                                                                        |                     |
| 2001    | Polk City Directory   | The subject site (2120 South Hwy 6) is occupied by                               | No Concern          |
|         | for Houston, Texas    | Joe's Crab Shack. 2135 South Hwy 6. (east of subject                             |                     |
|         |                       | property) is occupied by Haliburton Co. Syntron. 2130                            |                     |
|         |                       | South Hwy 6 (west of the site) is occupied by                                    |                     |
|         |                       | Crossland Economy Studios.                                                       |                     |
| 2002    | EDR Aerial            | The subject site is depicted as it appears at the present                        | No Concern          |
|         | Photograph            | time (Joe's Crab Shack). The property located to the                             |                     |
|         |                       | west of the subject site (Crossland Economy Studios) is                          |                     |