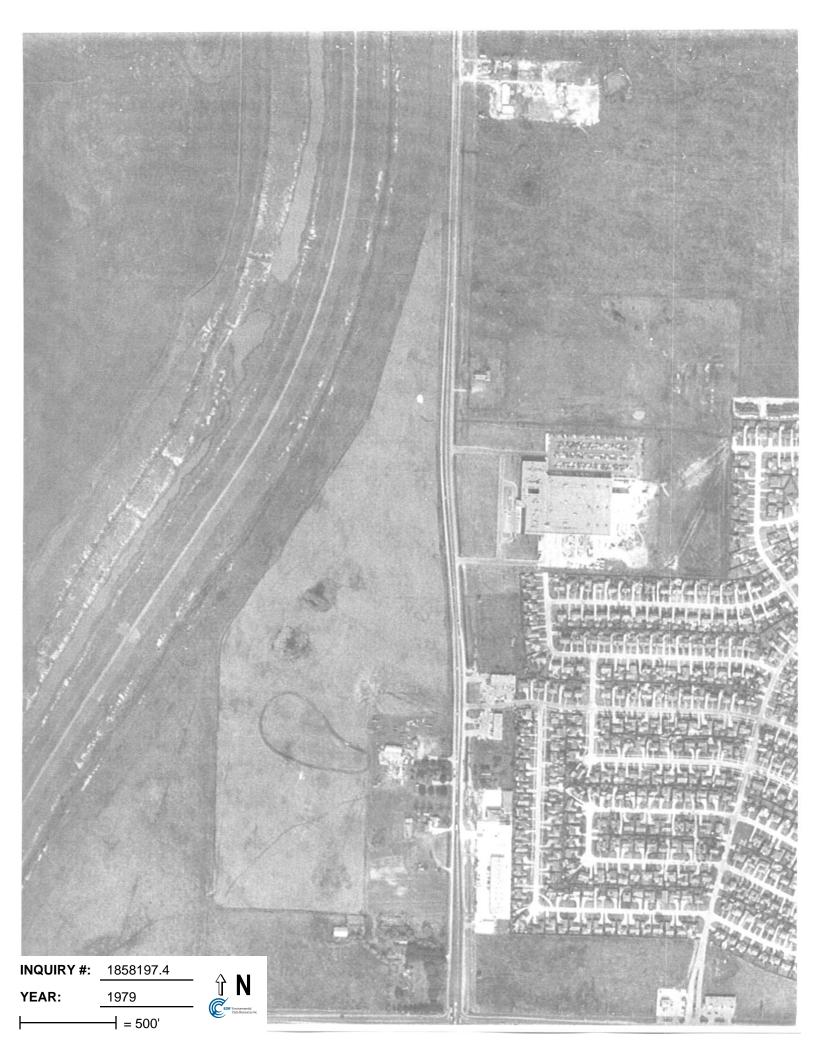

- USGS Topographic Maps:
  - Magee Chapel, Clodine Texas, 7.5-minute (1:50,000), dated 1983.
- Aerial photographs dated 1944, 1969, 1979, 1986, 1996, and 2002 Obtained from EDR (Appendix C)
- City directories dated 1974, 1981, 1986, 1991, 1996, 2001, and 2006. Reviewed at the Houston Public Library, Texas Room and Archives, Houston, Texas; and
- Facility interviews.

#### Chronological Historic Site and Abutting Property Use Joe's Crab Shack 2120 South Hwy 6 Houston, Texas

| Date(s) | Type of<br>Document   | Description                                                                      | Level of<br>Concern |
|---------|-----------------------|----------------------------------------------------------------------------------|---------------------|
| 1944    | EDR Aerial            | Subject site and abutters undeveloped. The map                                   | No Concern          |
| 1344    | Photograph            | depicts Hwy 6 to the east of the subject site.                                   | No Concern          |
| 1969    | EDR Aerial            | Subject site and abutters undeveloped. The map                                   | No Concern          |
| 1505    | Photograph            | depicts Hwy 6 to the east of the subject site.                                   |                     |
| 1974    | Polk City Directory   | Subject site and abutters do not appear in the directory.                        | No Concern          |
|         | for Houston, Texas    |                                                                                  |                     |
| 1979    | EDR Aerial            | Subject site and abutters are undeveloped. The map                               | No Concern          |
|         | Photograph            | depicts Hwy 6 to the east of the subject site. A building                        |                     |
|         |                       | is depicted east of the subject property beyond Hwy 6,                           |                     |
|         |                       | which appears to be 2135 South Hwy 6 (Dresser Re                                 |                     |
|         |                       | Inc.). A residential neighborhood is depicted south and                          |                     |
|         |                       | east of the building at 2135 South Hwy 6.                                        |                     |
| 1981    | Polk City Directory   | The subject site does not appear in the directory. 2135                          | No Concern          |
|         | for Houston, Texas    | South Hwy 6. (located east of subject property) is                               |                     |
|         |                       | occupied by Welek Co.                                                            |                     |
| 1983    | Topographic Map       | The subject site and abutters appear undeveloped.                                | No Concern          |
| 1986    | EDR Aerial            | Subject site and north, west and south abutters are                              | No Concern          |
|         | Photograph            | undeveloped. Baker Oaks Drive is depicted to the                                 |                     |
|         |                       | south of the subject property. A building is located east                        |                     |
|         |                       | of Highway 6 which appears to be 2135 South Highway                              |                     |
|         |                       | 6 (Dresser Re, Inc.). A residential neighborhood is                              |                     |
|         |                       | depicted south and east of the building at 2135                                  |                     |
| 4000    | Della Oita Directorea | Highway 6.                                                                       | No. Concern         |
| 1986    | Polk City Directory   | The subject site does not appear in the directory. 2135                          | No Concern          |
|         | for Houston, Texas    | South Hwy 6. (located east of subject property) is                               |                     |
| 1991    | Polk City Directory   | occupied by Welek Co.<br>The subject site does not appear in the directory. 2135 | No Concern          |
| 1991    | for Houston, Texas    | South Hwy 6. (located east of subject property) is                               | No Concern          |
|         |                       | occupied by Welek Co.                                                            |                     |
| 1996    | EDR Aerial            | Subject site and abutters are undeveloped. The map                               | No Concern          |
| 1990    | Photograph            | depicts Highway 6 to the east of the subject site. A                             | No Concern          |
|         | Поюзгарн              | building is depicted east of the subject property beyond                         |                     |
|         |                       | Highway 6, which appears to be 2135 South Hwy 6                                  |                     |
|         |                       | (Dresser Re Inc.). A residential neighborhood is                                 |                     |
|         |                       | depicted south and east of the building at 2135                                  |                     |
|         |                       | Highway 6 S.                                                                     |                     |
| 1996    | Polk City Directory   | The subject site does not appear in the directory. 2135                          | No Concern          |
|         | for Houston, Texas    | South Hwy 6. (east of subject property) is occupied by                           |                     |
|         |                       | Welek Co.                                                                        |                     |
| 2001    | Polk City Directory   | The subject site (2120 South Hwy 6) is occupied by                               | No Concern          |
|         | for Houston, Texas    | Joe's Crab Shack. 2135 South Hwy 6. (east of subject                             |                     |
|         |                       | property) is occupied by Haliburton Co. Syntron. 2130                            |                     |
|         |                       | South Hwy 6 (west of the site) is occupied by                                    |                     |
|         |                       | Crossland Economy Studios.                                                       |                     |
| 2002    | EDR Aerial            | The subject site is depicted as it appears at the present                        | No Concern          |
|         | Photograph            | time (Joe's Crab Shack). The property located to the                             |                     |
|         |                       | west of the subject site (Crossland Economy Studios) is                          |                     |