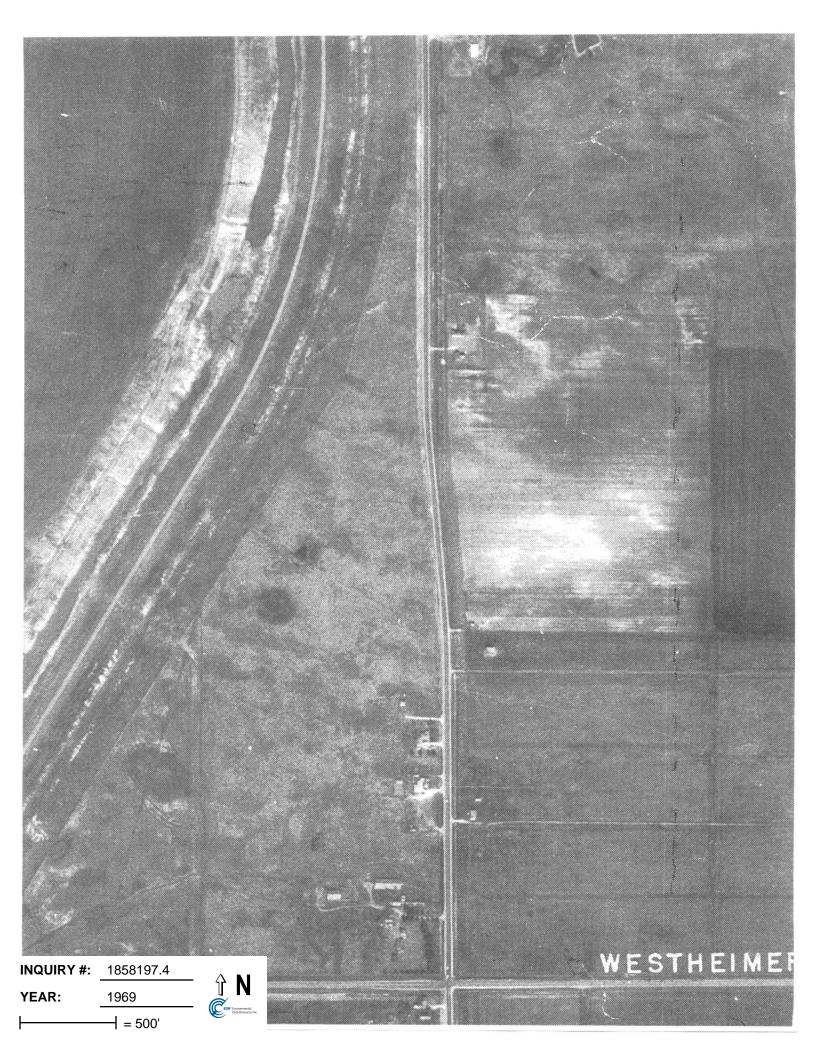

- USGS Topographic Maps:
  - Magee Chapel, Clodine Texas, 7.5-minute (1:50,000), dated 1983.
- Aerial photographs dated 1944, 1969, 1979, 1986, 1996, and 2002 Obtained from EDR (Appendix C)
- City directories dated 1974, 1981, 1986, 1991, 1996, 2001, and 2006. Reviewed at the Houston Public Library, Texas Room and Archives, Houston, Texas; and
- Facility interviews.

#### Chronological Historic Site and Abutting Property Use Joe's Crab Shack 2120 South Hwy 6 Houston, Texas

| Date(s) | Type of<br>Document   | Description                                                                      | Level of<br>Concern |
|---------|-----------------------|----------------------------------------------------------------------------------|---------------------|
| 1944    | EDR Aerial            | Subject site and abutters undeveloped. The map                                   | No Concern          |
| 1344    | Photograph            | depicts Hwy 6 to the east of the subject site.                                   | No Concern          |
| 1969    | EDR Aerial            | Subject site and abutters undeveloped. The map                                   | No Concern          |
| 1505    | Photograph            | depicts Hwy 6 to the east of the subject site.                                   |                     |
| 1974    | Polk City Directory   | Subject site and abutters do not appear in the directory.                        | No Concern          |
|         | for Houston, Texas    |                                                                                  |                     |
| 1979    | EDR Aerial            | Subject site and abutters are undeveloped. The map                               | No Concern          |
|         | Photograph            | depicts Hwy 6 to the east of the subject site. A building                        |                     |
|         |                       | is depicted east of the subject property beyond Hwy 6,                           |                     |
|         |                       | which appears to be 2135 South Hwy 6 (Dresser Re                                 |                     |
|         |                       | Inc.). A residential neighborhood is depicted south and                          |                     |
|         |                       | east of the building at 2135 South Hwy 6.                                        |                     |
| 1981    | Polk City Directory   | The subject site does not appear in the directory. 2135                          | No Concern          |
|         | for Houston, Texas    | South Hwy 6. (located east of subject property) is                               |                     |
|         |                       | occupied by Welek Co.                                                            |                     |
| 1983    | Topographic Map       | The subject site and abutters appear undeveloped.                                | No Concern          |
| 1986    | EDR Aerial            | Subject site and north, west and south abutters are                              | No Concern          |
|         | Photograph            | undeveloped. Baker Oaks Drive is depicted to the                                 |                     |
|         |                       | south of the subject property. A building is located east                        |                     |
|         |                       | of Highway 6 which appears to be 2135 South Highway                              |                     |
|         |                       | 6 (Dresser Re, Inc.). A residential neighborhood is                              |                     |
|         |                       | depicted south and east of the building at 2135                                  |                     |
| 4000    | Della Oita Directorea | Highway 6.                                                                       | No. Concern         |
| 1986    | Polk City Directory   | The subject site does not appear in the directory. 2135                          | No Concern          |
|         | for Houston, Texas    | South Hwy 6. (located east of subject property) is                               |                     |
| 1991    | Polk City Directory   | occupied by Welek Co.<br>The subject site does not appear in the directory. 2135 | No Concern          |
| 1991    | for Houston, Texas    | South Hwy 6. (located east of subject property) is                               | No Concern          |
|         |                       | occupied by Welek Co.                                                            |                     |
| 1996    | EDR Aerial            | Subject site and abutters are undeveloped. The map                               | No Concern          |
| 1990    | Photograph            | depicts Highway 6 to the east of the subject site. A                             | No Concern          |
|         | Поюзгарн              | building is depicted east of the subject property beyond                         |                     |
|         |                       | Highway 6, which appears to be 2135 South Hwy 6                                  |                     |
|         |                       | (Dresser Re Inc.). A residential neighborhood is                                 |                     |
|         |                       | depicted south and east of the building at 2135                                  |                     |
|         |                       | Highway 6 S.                                                                     |                     |
| 1996    | Polk City Directory   | The subject site does not appear in the directory. 2135                          | No Concern          |
|         | for Houston, Texas    | South Hwy 6. (east of subject property) is occupied by                           |                     |
|         |                       | Welek Co.                                                                        |                     |
| 2001    | Polk City Directory   | The subject site (2120 South Hwy 6) is occupied by                               | No Concern          |
|         | for Houston, Texas    | Joe's Crab Shack. 2135 South Hwy 6. (east of subject                             |                     |
|         |                       | property) is occupied by Haliburton Co. Syntron. 2130                            |                     |
|         |                       | South Hwy 6 (west of the site) is occupied by                                    |                     |
|         |                       | Crossland Economy Studios.                                                       |                     |
| 2002    | EDR Aerial            | The subject site is depicted as it appears at the present                        | No Concern          |
|         | Photograph            | time (Joe's Crab Shack). The property located to the                             |                     |
|         |                       | west of the subject site (Crossland Economy Studios) is                          |                     |