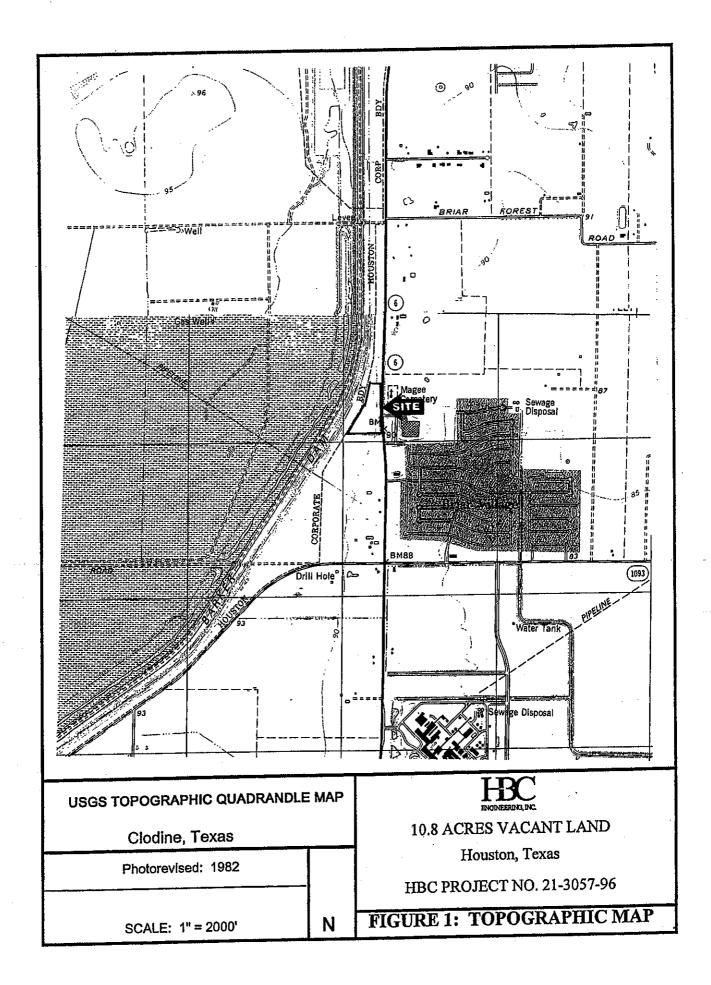

#### 2.1 Location

The subject site consists of an approximately 2.26-acre parcel located at 2120 South Highway in Houston, Harris County, Texas. The subject site is located on the western side of South Highway 6 and north of Baker Oaks Drive. According to records maintained by the Harris County Appraisal District and as supported by interviews with property representatives, Landrys Crab Shack, Inc., 1400 Post Oak Boulevard, Houston, Texas, currently owns the subject site. The subject site consists of a single parcel (Account Number 1165390010010) situated approximately 18 miles west of downtown Houston. Figure 1 provides a site location map for the subject site. Appendix A provides site photographs.

#### 4.3 Physical setting information

The subject site is located approximately 18 miles west of downtown Houston. Based on a review of the U.S. Geological Survey (USGS) topographic map covering the subject site (Magee Chapel, Clodine quadrangle), the site is located at an elevation approximately 90 feet above mean sea level. The surface topography of the subject site and vicinity is relatively level and slightly sloping to the south and southeast.

Based on a review of the USGS Magee Chapel, Clodine 7.5 Minute Quadrangle, groundwater is anticipated to flow to the south and east in the direction of Buffalo Bayou. ENSR's experience in the area suggests that groundwater can be found approximately 20-25 feet below grade. No on-site wells were identified.