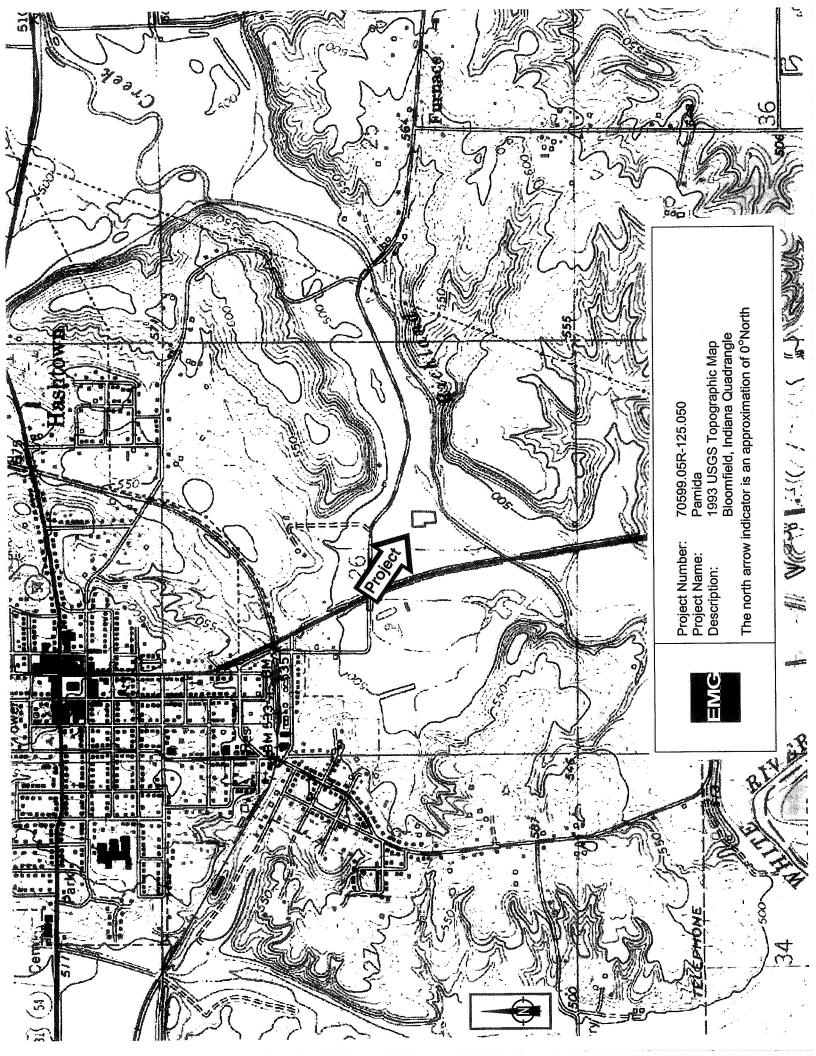

| Resource:                                                          | Available from:                                 | Results:                                                                                                                                                                                                                                                                                                                                                                                                                                                                                                                                                                                                                                                                                                         |
|--------------------------------------------------------------------|-------------------------------------------------|------------------------------------------------------------------------------------------------------------------------------------------------------------------------------------------------------------------------------------------------------------------------------------------------------------------------------------------------------------------------------------------------------------------------------------------------------------------------------------------------------------------------------------------------------------------------------------------------------------------------------------------------------------------------------------------------------------------|
| Tax Map                                                            | Greene County Tax<br>Assessor's Office          | The Project is listed as parcel 0250142700. The site was a vacant field prior to construction of the current improvements in 1999-2000.                                                                                                                                                                                                                                                                                                                                                                                                                                                                                                                                                                          |
| Interviews                                                         | Ms. Debi Ockerman                               | No environmentally significant information was identified through discussions with Ms. Ockerman.                                                                                                                                                                                                                                                                                                                                                                                                                                                                                                                                                                                                                 |
| Local agency records                                               | Bloomfield Fire<br>Department                   | This is an all-volunteer department. No Project information was<br>available. However, the POC has been a volunteer with the<br>Richland/Taylor Volunteer Fire Department (adjoining the Project to<br>the north) for 25 years and stated to the best of her knowledge there<br>have been no responses to the Project during that time involving the<br>release of petroleum or hazardous chemicals. A written Freedom of<br>Information Act (FOIA) request was submitted in order to obtain file<br>information. The requested information has not yet been received.<br>Once received, EMG will review and any environmentally significant<br>information will be forwarded in the form of an addendum letter. |
|                                                                    | Greene County Health<br>Department              | No environmentally significant information was identified on file for the Project.                                                                                                                                                                                                                                                                                                                                                                                                                                                                                                                                                                                                                               |
| Historical Maps (Sanborn,<br>Baist, etc.)                          | EDR                                             | No historical maps identified for the area of the Project.                                                                                                                                                                                                                                                                                                                                                                                                                                                                                                                                                                                                                                                       |
| Historical Topographic<br>Maps dated: 1951, 1966,<br>1980 and 1993 | EDR & USGS                                      | The Project is shown as unimproved. Adjacent properties are shown as<br>a mixture of undeveloped land, a creek, and commercial property types.<br>No environmental concerns with the Project or adjacent property uses.                                                                                                                                                                                                                                                                                                                                                                                                                                                                                          |
| City Directories                                                   | EDR                                             | No historical city directories identified for the area of the Project.                                                                                                                                                                                                                                                                                                                                                                                                                                                                                                                                                                                                                                           |
| Aerial Photograph dated:<br>1954                                   | National Archives and<br>Records Administration | The Project is shown as unimproved. Adjacent properties shown as a<br>undeveloped land,. No environmental concerns with the Project or<br>adjacent property uses.                                                                                                                                                                                                                                                                                                                                                                                                                                                                                                                                                |
| Aerial Photograph dated:<br>1998                                   | USGS                                            | The Project is shown as unimproved. Adjacent properties shown as a mixture of undeveloped land, a creek, and commercial property types. No environmental concerns with the Project or adjacent property uses.                                                                                                                                                                                                                                                                                                                                                                                                                                                                                                    |
| Previous Investigations<br>and Assessments                         | Client                                          | Previous report for the Project, which is discussed after this Table.                                                                                                                                                                                                                                                                                                                                                                                                                                                                                                                                                                                                                                            |
| Plans and Specifications                                           | N/A                                             | None provided.                                                                                                                                                                                                                                                                                                                                                                                                                                                                                                                                                                                                                                                                                                   |