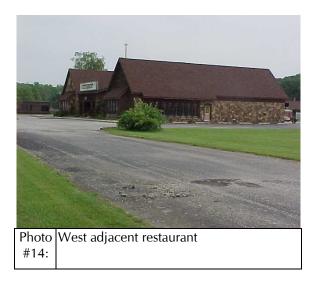

## 6. ADJACENT PROPERTIES

The following properties were observed:

| Direction | Use(s)                                                                                                                                                          |
|-----------|-----------------------------------------------------------------------------------------------------------------------------------------------------------------|
| North     | The Project is bordered to the north by a vacant lot. Further north is the Richland/Taylor Volunteer Fire Department, Mink's Body Shop, and Michael's Car Wash. |
| East      | The Project is bordered to the east by the Shawnee Summer Theater.                                                                                              |
| South     | The Project is bordered to the south by undeveloped land and Richland Creek.                                                                                    |
| West      | The Project is bordered to the west by two office buildings occupied by SAIC and El Ranchito Restaurant.                                                        |