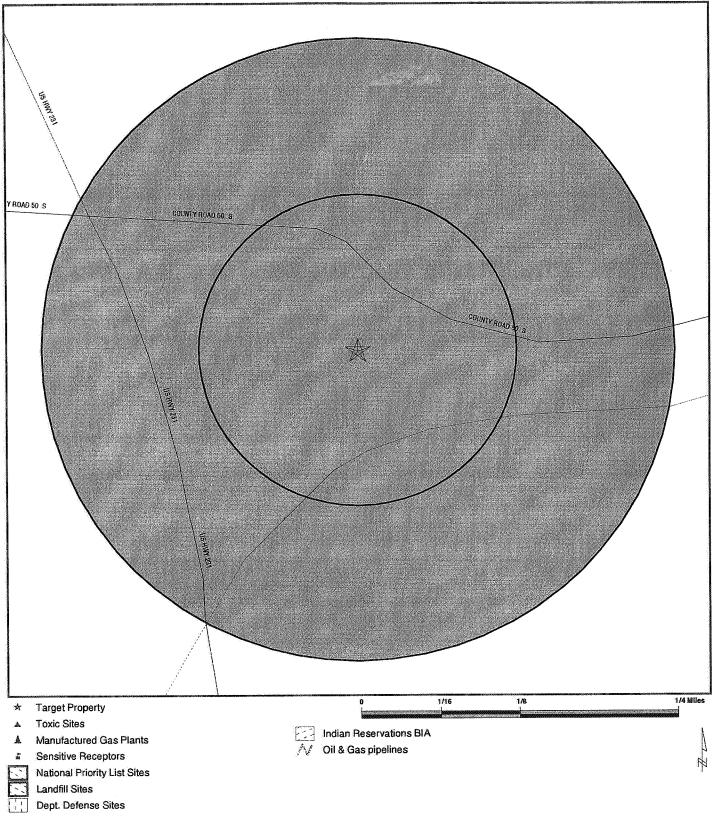

## **E** N V I R O N M E N T **T** A L

| Assessment component                                              | Result:                                                                                                                                                                                                                                                                                                                                                                                                                                                                     |
|-------------------------------------------------------------------|-----------------------------------------------------------------------------------------------------------------------------------------------------------------------------------------------------------------------------------------------------------------------------------------------------------------------------------------------------------------------------------------------------------------------------------------------------------------------------|
| Facility Storage Tanks<br>and Pipelines (above or<br>belowground) | No evidence of underground storage tanks (USTs) or aboveground storage tanks (ASTs) was identified. A natural gas pipeline marker was observed near the rear of the Project building, with two other markers observed on adjacent properties (see site sketch in the Appendices for locations). Contact with a representative of Midwest Natural Gas indicated that this is a two-inch diameter low pressure local distribution main line. No environmental concerns noted. |
| Surface Areas                                                     | No evidence of spills or staining was observed in the areas of hazardous material/petroleum product or waste generation/pre-disposal storage. No environmental concerns noted with surface areas.                                                                                                                                                                                                                                                                           |
| Mold                                                              | EMG did not note obvious visual indications of the presence of mold, conditions conducive to mold, or evidence of moisture in readily accessible interior areas of the Project building.                                                                                                                                                                                                                                                                                    |

## 7. REGULATORY DATABASE REVIEW

EMG obtained a regulatory database report from Environmental Data Resources, Inc. (EDR) in an effort to determine if the Project is a listed regulatory site and whether there are any mappable regulatory database sites; the regulatory database search was run in accordance with the scope of work for this assessment. In addition, EMG reviewed the unmappable sites in the database report, cross-referencing addresses and site names. Unmappable sites are environmental risk sites that cannot be plotted with confidence, but can be located by zip code or city name. In general, a site cannot be geocoded because of inaccurate or missing location information in the record provided by the agency. A copy of the Regulatory Database Report is included in the Appendices, Section 8.

Based on review of the regulatory database report, and by cross-referencing name, address, and zip code, EMG concludes that the Project is not a listed site.

The area search of the Project for sites listed in these databases did not identify any sites within the specified search radii.