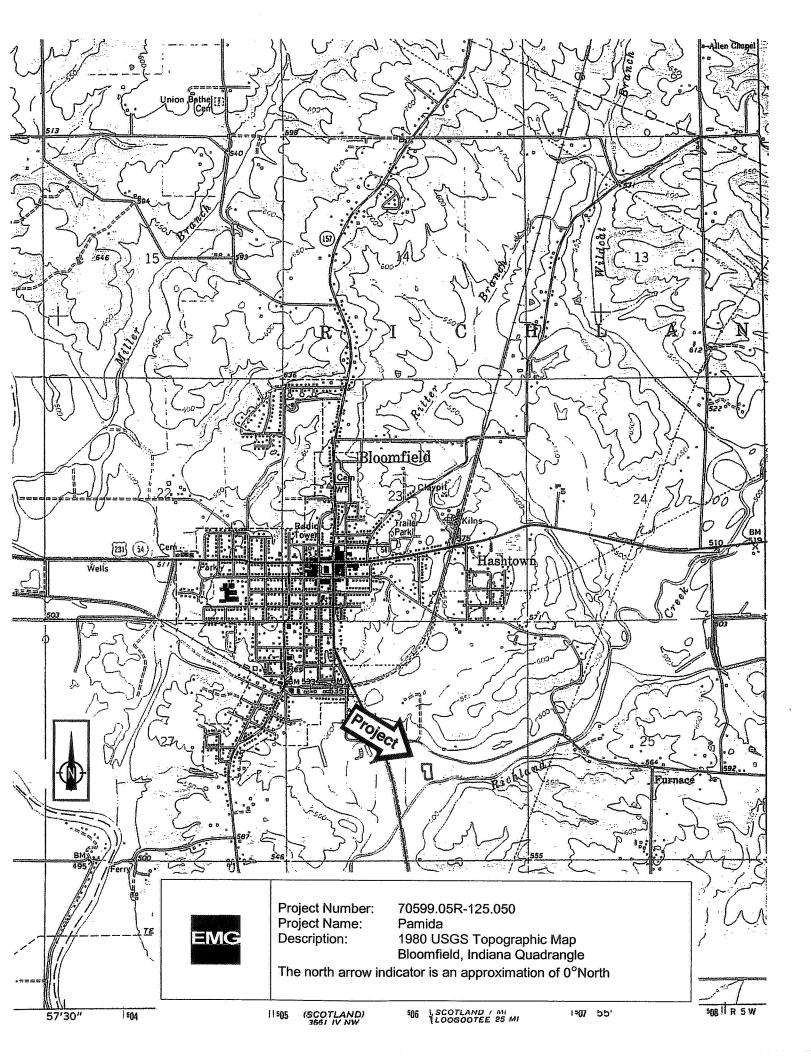

| Resource:                                                          | Available from:                                 | Results:                                                                                                                                                                                                                                                                                                                                                                                                                                                                                                                                                                                                                                                                                                         |
|--------------------------------------------------------------------|-------------------------------------------------|------------------------------------------------------------------------------------------------------------------------------------------------------------------------------------------------------------------------------------------------------------------------------------------------------------------------------------------------------------------------------------------------------------------------------------------------------------------------------------------------------------------------------------------------------------------------------------------------------------------------------------------------------------------------------------------------------------------|
| Tax Map                                                            | Greene County Tax<br>Assessor's Office          | The Project is listed as parcel 0250142700. The site was a vacant field prior to construction of the current improvements in 1999-2000.                                                                                                                                                                                                                                                                                                                                                                                                                                                                                                                                                                          |
| Interviews                                                         | Ms. Debi Ockerman                               | No environmentally significant information was identified through discussions with Ms. Ockerman.                                                                                                                                                                                                                                                                                                                                                                                                                                                                                                                                                                                                                 |
| Local agency records                                               | Bloomfield Fire<br>Department                   | This is an all-volunteer department. No Project information was<br>available. However, the POC has been a volunteer with the<br>Richland/Taylor Volunteer Fire Department (adjoining the Project to<br>the north) for 25 years and stated to the best of her knowledge there<br>have been no responses to the Project during that time involving the<br>release of petroleum or hazardous chemicals. A written Freedom of<br>Information Act (FOIA) request was submitted in order to obtain file<br>information. The requested information has not yet been received.<br>Once received, EMG will review and any environmentally significant<br>information will be forwarded in the form of an addendum letter. |
|                                                                    | Greene County Health<br>Department              | No environmentally significant information was identified on file for the Project.                                                                                                                                                                                                                                                                                                                                                                                                                                                                                                                                                                                                                               |
| Historical Maps (Sanborn,<br>Baist, etc.)                          | EDR                                             | No historical maps identified for the area of the Project.                                                                                                                                                                                                                                                                                                                                                                                                                                                                                                                                                                                                                                                       |
| Historical Topographic<br>Maps dated: 1951, 1966,<br>1980 and 1993 | EDR & USGS                                      | The Project is shown as unimproved. Adjacent properties are shown as<br>a mixture of undeveloped land, a creek, and commercial property types.<br>No environmental concerns with the Project or adjacent property uses.                                                                                                                                                                                                                                                                                                                                                                                                                                                                                          |
| City Directories                                                   | EDR                                             | No historical city directories identified for the area of the Project.                                                                                                                                                                                                                                                                                                                                                                                                                                                                                                                                                                                                                                           |
| Aerial Photograph dated:<br>1954                                   | National Archives and<br>Records Administration | The Project is shown as unimproved. Adjacent properties shown as a<br>undeveloped land,. No environmental concerns with the Project or<br>adjacent property uses.                                                                                                                                                                                                                                                                                                                                                                                                                                                                                                                                                |
| Aerial Photograph dated:<br>1998                                   | USGS                                            | The Project is shown as unimproved. Adjacent properties shown as a mixture of undeveloped land, a creek, and commercial property types. No environmental concerns with the Project or adjacent property uses.                                                                                                                                                                                                                                                                                                                                                                                                                                                                                                    |
| Previous Investigations<br>and Assessments                         | Client                                          | Previous report for the Project, which is discussed after this Table.                                                                                                                                                                                                                                                                                                                                                                                                                                                                                                                                                                                                                                            |
| Plans and Specifications                                           | N/A                                             | None provided.                                                                                                                                                                                                                                                                                                                                                                                                                                                                                                                                                                                                                                                                                                   |