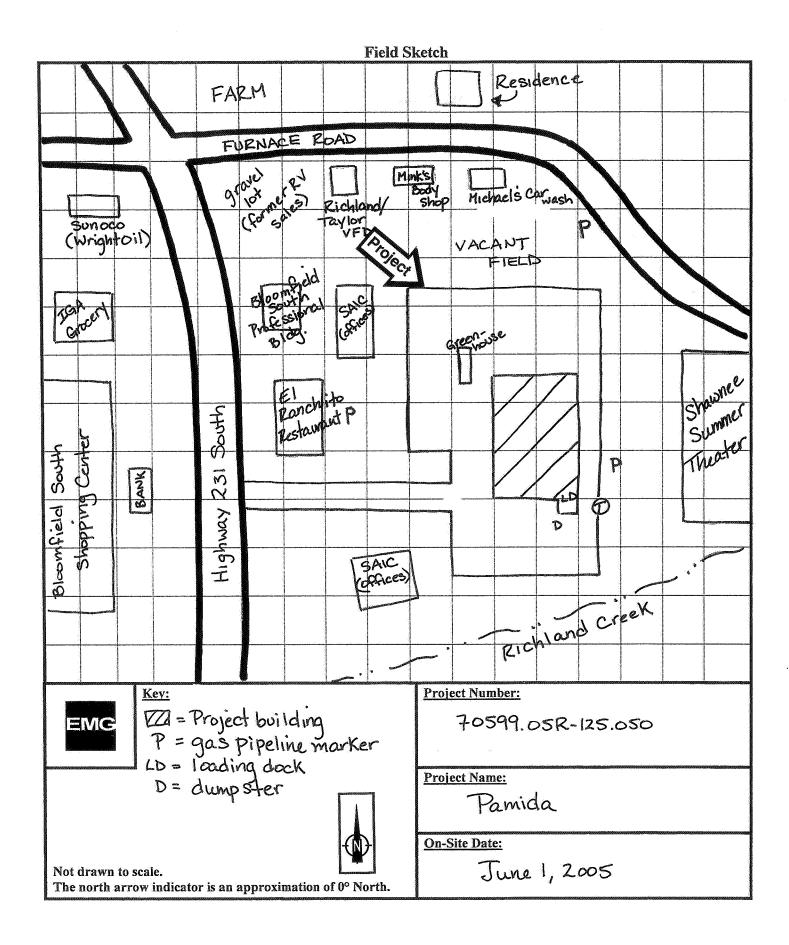

## **E** N V I R O N M E N T **T** A L

| Assessment component                                              | Result:                                                                                                                                                                                                                                                                                                                                                                                                                                                                     |
|-------------------------------------------------------------------|-----------------------------------------------------------------------------------------------------------------------------------------------------------------------------------------------------------------------------------------------------------------------------------------------------------------------------------------------------------------------------------------------------------------------------------------------------------------------------|
| Facility Storage Tanks<br>and Pipelines (above or<br>belowground) | No evidence of underground storage tanks (USTs) or aboveground storage tanks (ASTs) was identified. A natural gas pipeline marker was observed near the rear of the Project building, with two other markers observed on adjacent properties (see site sketch in the Appendices for locations). Contact with a representative of Midwest Natural Gas indicated that this is a two-inch diameter low pressure local distribution main line. No environmental concerns noted. |
| Surface Areas                                                     | No evidence of spills or staining was observed in the areas of hazardous material/petroleum product or waste generation/pre-disposal storage. No environmental concerns noted with surface areas.                                                                                                                                                                                                                                                                           |
| Mold                                                              | EMG did not note obvious visual indications of the presence of mold, conditions conducive to mold, or evidence of moisture in readily accessible interior areas of the Project building.                                                                                                                                                                                                                                                                                    |

## 6. ADJACENT PROPERTIES

The following properties were observed:

| Direction | Use(s)                                                                                                                                                          |
|-----------|-----------------------------------------------------------------------------------------------------------------------------------------------------------------|
| North     | The Project is bordered to the north by a vacant lot. Further north is the Richland/Taylor Volunteer Fire Department, Mink's Body Shop, and Michael's Car Wash. |
| East      | The Project is bordered to the east by the Shawnee Summer Theater.                                                                                              |
| South     | The Project is bordered to the south by undeveloped land and Richland Creek.                                                                                    |
| West      | The Project is bordered to the west by two office buildings occupied by SAIC and El Ranchito Restaurant.                                                        |