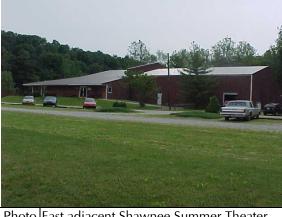

## 6. ADJACENT PROPERTIES

The following properties were observed:

| Direction | Use(s)                                                                                                                                                          |
|-----------|-----------------------------------------------------------------------------------------------------------------------------------------------------------------|
| North     | The Project is bordered to the north by a vacant lot. Further north is the Richland/Taylor Volunteer Fire Department, Mink's Body Shop, and Michael's Car Wash. |
| East      | The Project is bordered to the east by the Shawnee Summer Theater.                                                                                              |
| South     | The Project is bordered to the south by undeveloped land and Richland Creek.                                                                                    |
| West      | The Project is bordered to the west by two office buildings occupied by SAIC and El Ranchito Restaurant.                                                        |