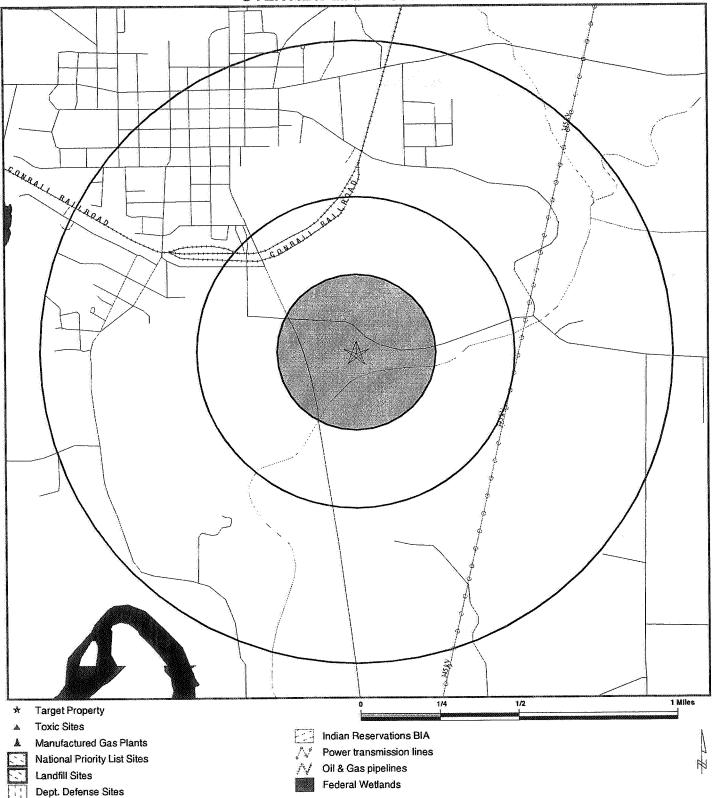

## 7. REGULATORY DATABASE REVIEW

EMG obtained a regulatory database report from Environmental Data Resources, Inc. (EDR) in an effort to determine if the Project is a listed regulatory site and whether there are any mappable regulatory database sites; the regulatory database search was run in accordance with the scope of work for this assessment. In addition, EMG reviewed the unmappable sites in the database report, cross-referencing addresses and site names. Unmappable sites are environmental risk sites that cannot be plotted with confidence, but can be located by zip code or city name. In general, a site cannot be geocoded because of inaccurate or missing location information in the record provided by the agency. A copy of the Regulatory Database Report is included in the Appendices, Section 8.

Based on review of the regulatory database report, and by cross-referencing name, address, and zip code, EMG concludes that the Project is not a listed site.

The area search of the Project for sites listed in these databases did not identify any sites within the specified search radii.