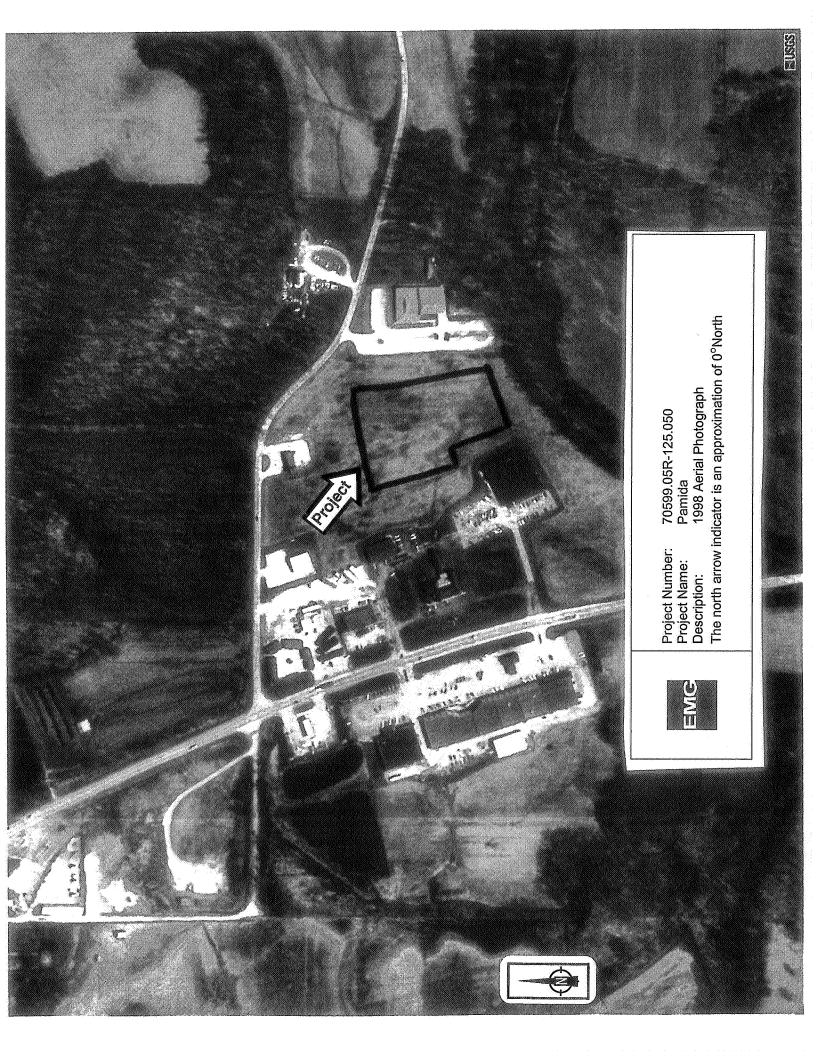

| Resource:                                                          | Available from:                                 | Results:                                                                                                                                                                                                                                                                                                                                                                                                                                                                                                                                                                                                                                                                                                         |
|--------------------------------------------------------------------|-------------------------------------------------|------------------------------------------------------------------------------------------------------------------------------------------------------------------------------------------------------------------------------------------------------------------------------------------------------------------------------------------------------------------------------------------------------------------------------------------------------------------------------------------------------------------------------------------------------------------------------------------------------------------------------------------------------------------------------------------------------------------|
| Tax Map                                                            | Greene County Tax<br>Assessor's Office          | The Project is listed as parcel 0250142700. The site was a vacant field prior to construction of the current improvements in 1999-2000.                                                                                                                                                                                                                                                                                                                                                                                                                                                                                                                                                                          |
| Interviews                                                         | Ms. Debi Ockerman                               | No environmentally significant information was identified through discussions with Ms. Ockerman.                                                                                                                                                                                                                                                                                                                                                                                                                                                                                                                                                                                                                 |
| Local agency records                                               | Bloomfield Fire<br>Department                   | This is an all-volunteer department. No Project information was<br>available. However, the POC has been a volunteer with the<br>Richland/Taylor Volunteer Fire Department (adjoining the Project to<br>the north) for 25 years and stated to the best of her knowledge there<br>have been no responses to the Project during that time involving the<br>release of petroleum or hazardous chemicals. A written Freedom of<br>Information Act (FOIA) request was submitted in order to obtain file<br>information. The requested information has not yet been received.<br>Once received, EMG will review and any environmentally significant<br>information will be forwarded in the form of an addendum letter. |
|                                                                    | Greene County Health<br>Department              | No environmentally significant information was identified on file for the Project.                                                                                                                                                                                                                                                                                                                                                                                                                                                                                                                                                                                                                               |
| Historical Maps (Sanborn,<br>Baist, etc.)                          | EDR                                             | No historical maps identified for the area of the Project.                                                                                                                                                                                                                                                                                                                                                                                                                                                                                                                                                                                                                                                       |
| Historical Topographic<br>Maps dated: 1951, 1966,<br>1980 and 1993 | EDR & USGS                                      | The Project is shown as unimproved. Adjacent properties are shown as<br>a mixture of undeveloped land, a creek, and commercial property types.<br>No environmental concerns with the Project or adjacent property uses.                                                                                                                                                                                                                                                                                                                                                                                                                                                                                          |
| City Directories                                                   | EDR                                             | No historical city directories identified for the area of the Project.                                                                                                                                                                                                                                                                                                                                                                                                                                                                                                                                                                                                                                           |
| Aerial Photograph dated:<br>1954                                   | National Archives and<br>Records Administration | The Project is shown as unimproved. Adjacent properties shown as a<br>undeveloped land,. No environmental concerns with the Project or<br>adjacent property uses.                                                                                                                                                                                                                                                                                                                                                                                                                                                                                                                                                |
| Aerial Photograph dated:<br>1998                                   | USGS                                            | The Project is shown as unimproved. Adjacent properties shown as a mixture of undeveloped land, a creek, and commercial property types. No environmental concerns with the Project or adjacent property uses.                                                                                                                                                                                                                                                                                                                                                                                                                                                                                                    |
| Previous Investigations<br>and Assessments                         | Client                                          | Previous report for the Project, which is discussed after this Table.                                                                                                                                                                                                                                                                                                                                                                                                                                                                                                                                                                                                                                            |
| Plans and Specifications                                           | N/A                                             | None provided.                                                                                                                                                                                                                                                                                                                                                                                                                                                                                                                                                                                                                                                                                                   |