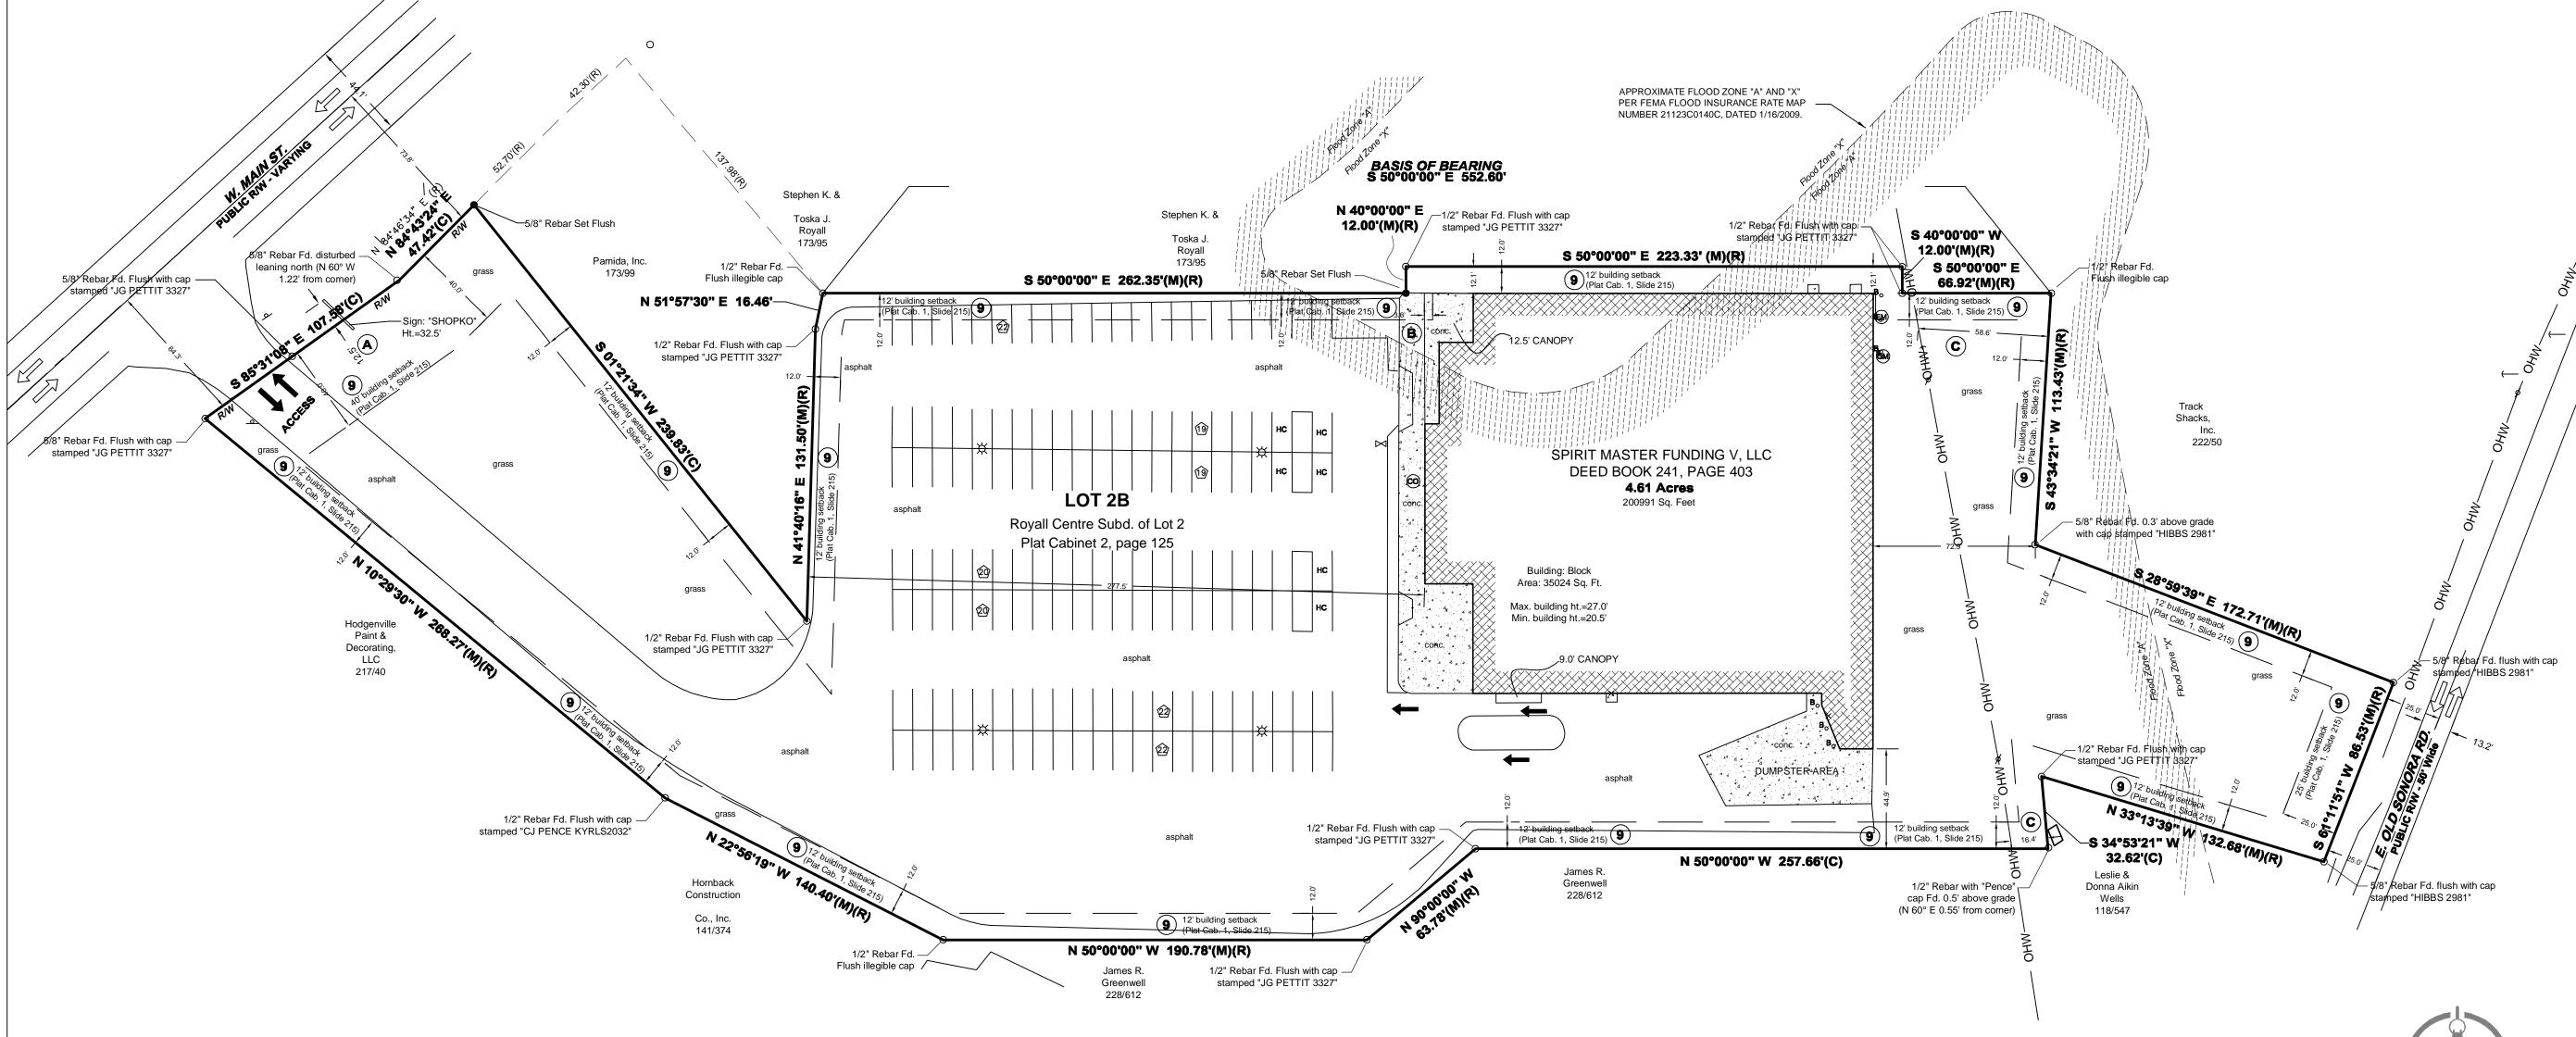

# ALTA / NSPS LAND TITLE SURVEY

Lot 2B of the Amended Record Plat of Royall Centre Subdivision Lot 2, LaRue County, KY

### DESCRIPTION

Situate in LaRue County, State of KY:

Being Lot 2B of the Amended Record Plat of Royall Centre Subdivision Lot 2, recorded in Plat Cabinet 2, page 125, being a subdivision of Lot 2 of the Royall Centre Subdivision, as recorded in Plat Cabinet 1, Slide 215 in the LaRue County Court Clerk's Office.

Together with non-exclusive easements created by Cross-Easement Agreement recorded in Deed Book 173, page 103.

EASEMENT NOTES Per First American Title Insurance Company Title Commitment No. NCS-854888KY1-PHX1 dated June 22, 2017.

9. Building lines, easements, restrictions and stipulations as shown on the plats recorded in Plat Cabinet 2, Page 125, and in Plat Cabinet 1, Slide 215, both in the office of the Clerk of Larue County, Kentucky. THIS EASEMENT CROSSES THE SURVEYED PROPERTY AND AFFECTS AS SHOWN HEREON.

## **ENCROACHMENT NOTES**

A. "SHOPKO" sign is 12.5' over the West Main Street right of way. B. Building canopy is 3.6' over the east 12' building setback line. C. Overhead power line crosses the east side of the subject property.

## LEGEND:

|            |                                                                                                  | _                                 |                                                                                                                                            |                  |                                                                                                                                             |
|------------|--------------------------------------------------------------------------------------------------|-----------------------------------|--------------------------------------------------------------------------------------------------------------------------------------------|------------------|---------------------------------------------------------------------------------------------------------------------------------------------|
| <br>)<br>- | YARD LIGHT<br>LIGHT POLE<br>SIGNAL POLE<br>UTILITY POLE<br>GUY WIRE<br>CATCH BASIN<br>CURB INLET |                                   | FENCE GUARDRAIL OVERHEAD WIRES UNDER ELEC. GAS LINE SAN SEWER LINE STORM SEWER LINE UNDER TELEPHONE EXISTING WATER LINE CHILLED WATER LINE |                  | FD AXLE FD BRASS DISK FD COT GIN SPDLE FD CHISELED X SET CHISELED X SET DRILL HOLE FD HARRISON MON. SET HARRISON MON. SET HUB/TACK FD REBAR |
| )          | ELECTRIC MH                                                                                      | R/W<br>Mon                        | SIGN<br>R.O.W. MON.                                                                                                                        |                  | SET REBAR<br>FD MAG NAIL                                                                                                                    |
| )          | MANHOLE                                                                                          | ⊗                                 | MONITORING WELL                                                                                                                            | Ď                | SET MAG NAIL                                                                                                                                |
| )          | PHONE MH                                                                                         | B <sub>o</sub><br>BH <sub>⊗</sub> | BOLLARD<br>BORE HOLE                                                                                                                       | <b>*</b>         | FD NAIL<br>SET NAIL                                                                                                                         |
| )          | SANITARY MH                                                                                      | DS <sub>o</sub>                   | DOWNSPOUT                                                                                                                                  | <b>(</b>         | FD PIPE                                                                                                                                     |
| )          | SIGNAL MH                                                                                        | G<br>Po                           | GATE POST<br>POLE                                                                                                                          | ×<br>×           | FD RR SPIKE<br>SET RR SPIKE                                                                                                                 |
| )          | STEAM MH                                                                                         | PMTR                              | PARKING METER                                                                                                                              | Δ                | FD STONE                                                                                                                                    |
| )          | STORM MH                                                                                         | Š <sub>o</sub>                    | SPIGOT<br>T-POST                                                                                                                           | (R)<br>(M)       | RECORDED B&D<br>MEASURED B&D                                                                                                                |
| )          | WATER MH                                                                                         | w <sub>s</sub>                    | WOOD POST                                                                                                                                  | (C)              | CALCULATED B&D                                                                                                                              |
| )          | ELEC. METER                                                                                      | 4                                 | PARKING SPACES<br>TRANSFORMER                                                                                                              | (PROP)<br>A.G.   | PROPORTIONAL DIST.<br>ABOVE GROUND                                                                                                          |
| )          | CLEANOUT                                                                                         | EV                                | ELEC. VAULT                                                                                                                                | B.G.             | BELOW GROUND                                                                                                                                |
| )          | GAS METER                                                                                        | (STV)                             | PHONE VAULT<br>STEAM VAULT                                                                                                                 | $\odot$          | CONIF. TREE                                                                                                                                 |
| )          | GAS VALVE                                                                                        | W                                 | VALVE VAULT                                                                                                                                | $\bigcirc$       | DECID. TREE                                                                                                                                 |
| l          | WATER VALVE                                                                                      | AC<br>PH                          | AC UNIT<br>PHONE BOOTH                                                                                                                     | Tel <sup>S</sup> | SHRUB                                                                                                                                       |
| )          | FIRE HYDRANT                                                                                     | $\overline{000}$                  | FIRE MAIN POST                                                                                                                             | Ruer.<br>TV ♦    | PHONE RISER-BOX                                                                                                                             |
| )          | SPR. HOOKUP                                                                                      | (PT)                              | MAILBOX<br>PROP. TANK                                                                                                                      | Rar.<br>Flec.♦   | TV RISER-BOX                                                                                                                                |
|            | SPRINKLER                                                                                        | <u> </u>                          | PARKING BLOCK                                                                                                                              | Box ♦            | ELEC. RISER-BOX                                                                                                                             |
| •          | GAS RISER-BOX                                                                                    |                                   | POST                                                                                                                                       | <b>—</b>         | NON-SCALABLE LINE                                                                                                                           |
|            | - 0                                                                                              |                                   |                                                                                                                                            |                  |                                                                                                                                             |

#### NOTES:

1. PROPERTY IS LOCATED IN FLOOD ZONE "A" AND "X" PER FEMA FLOOD INSURANCE RATE

2. ZONING NOTES: ZONING CLASSIFICATION: PROPERTY IS ZONED B-2 NEIGHBORHOOD BUSINESS (B-2), CURRENT USE AS RETAIL STORE IS ALLOWED. BUILDING SETBACKS:

3. PARKING: THERE ARE 150 TOTAL PARKING SPACES ON SITE, 6 OF WHICH ARE

#### 4. FIELD WORK PERFORMED JUNE 21, 2017.

5. ALL 5/8" REBAR SET ARE MARKED WITH PURPLE CAP STAMPED "BRCJ-COOPER KY3906" AND ARE FLUSH WITH GROUND UNLESS NOTED OTHERWISE.

6. THERE IS NO OBSERVABLE EVIDENCE OF EARTH MOVING WORK, BUILDING CONSTRUCTION OR BUILDING ADDITIONS WITHIN RECENT MONTHS.