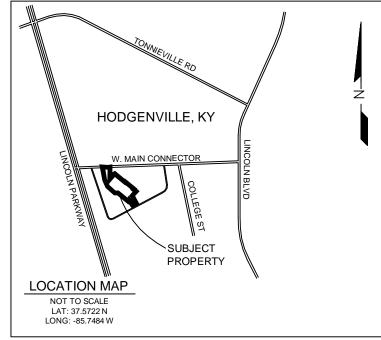

## 657 West Main Connector Hodgenville, KY

|  | SCALE: 1"= 40'      | CHKD./AP'V'D: |  |  |  |
|--|---------------------|---------------|--|--|--|
|  | DATE: July 12, 2017 | APPROVED:     |  |  |  |
|  | DWN. BY: MLC        |               |  |  |  |
|  | CHKD.BY: MLC        |               |  |  |  |