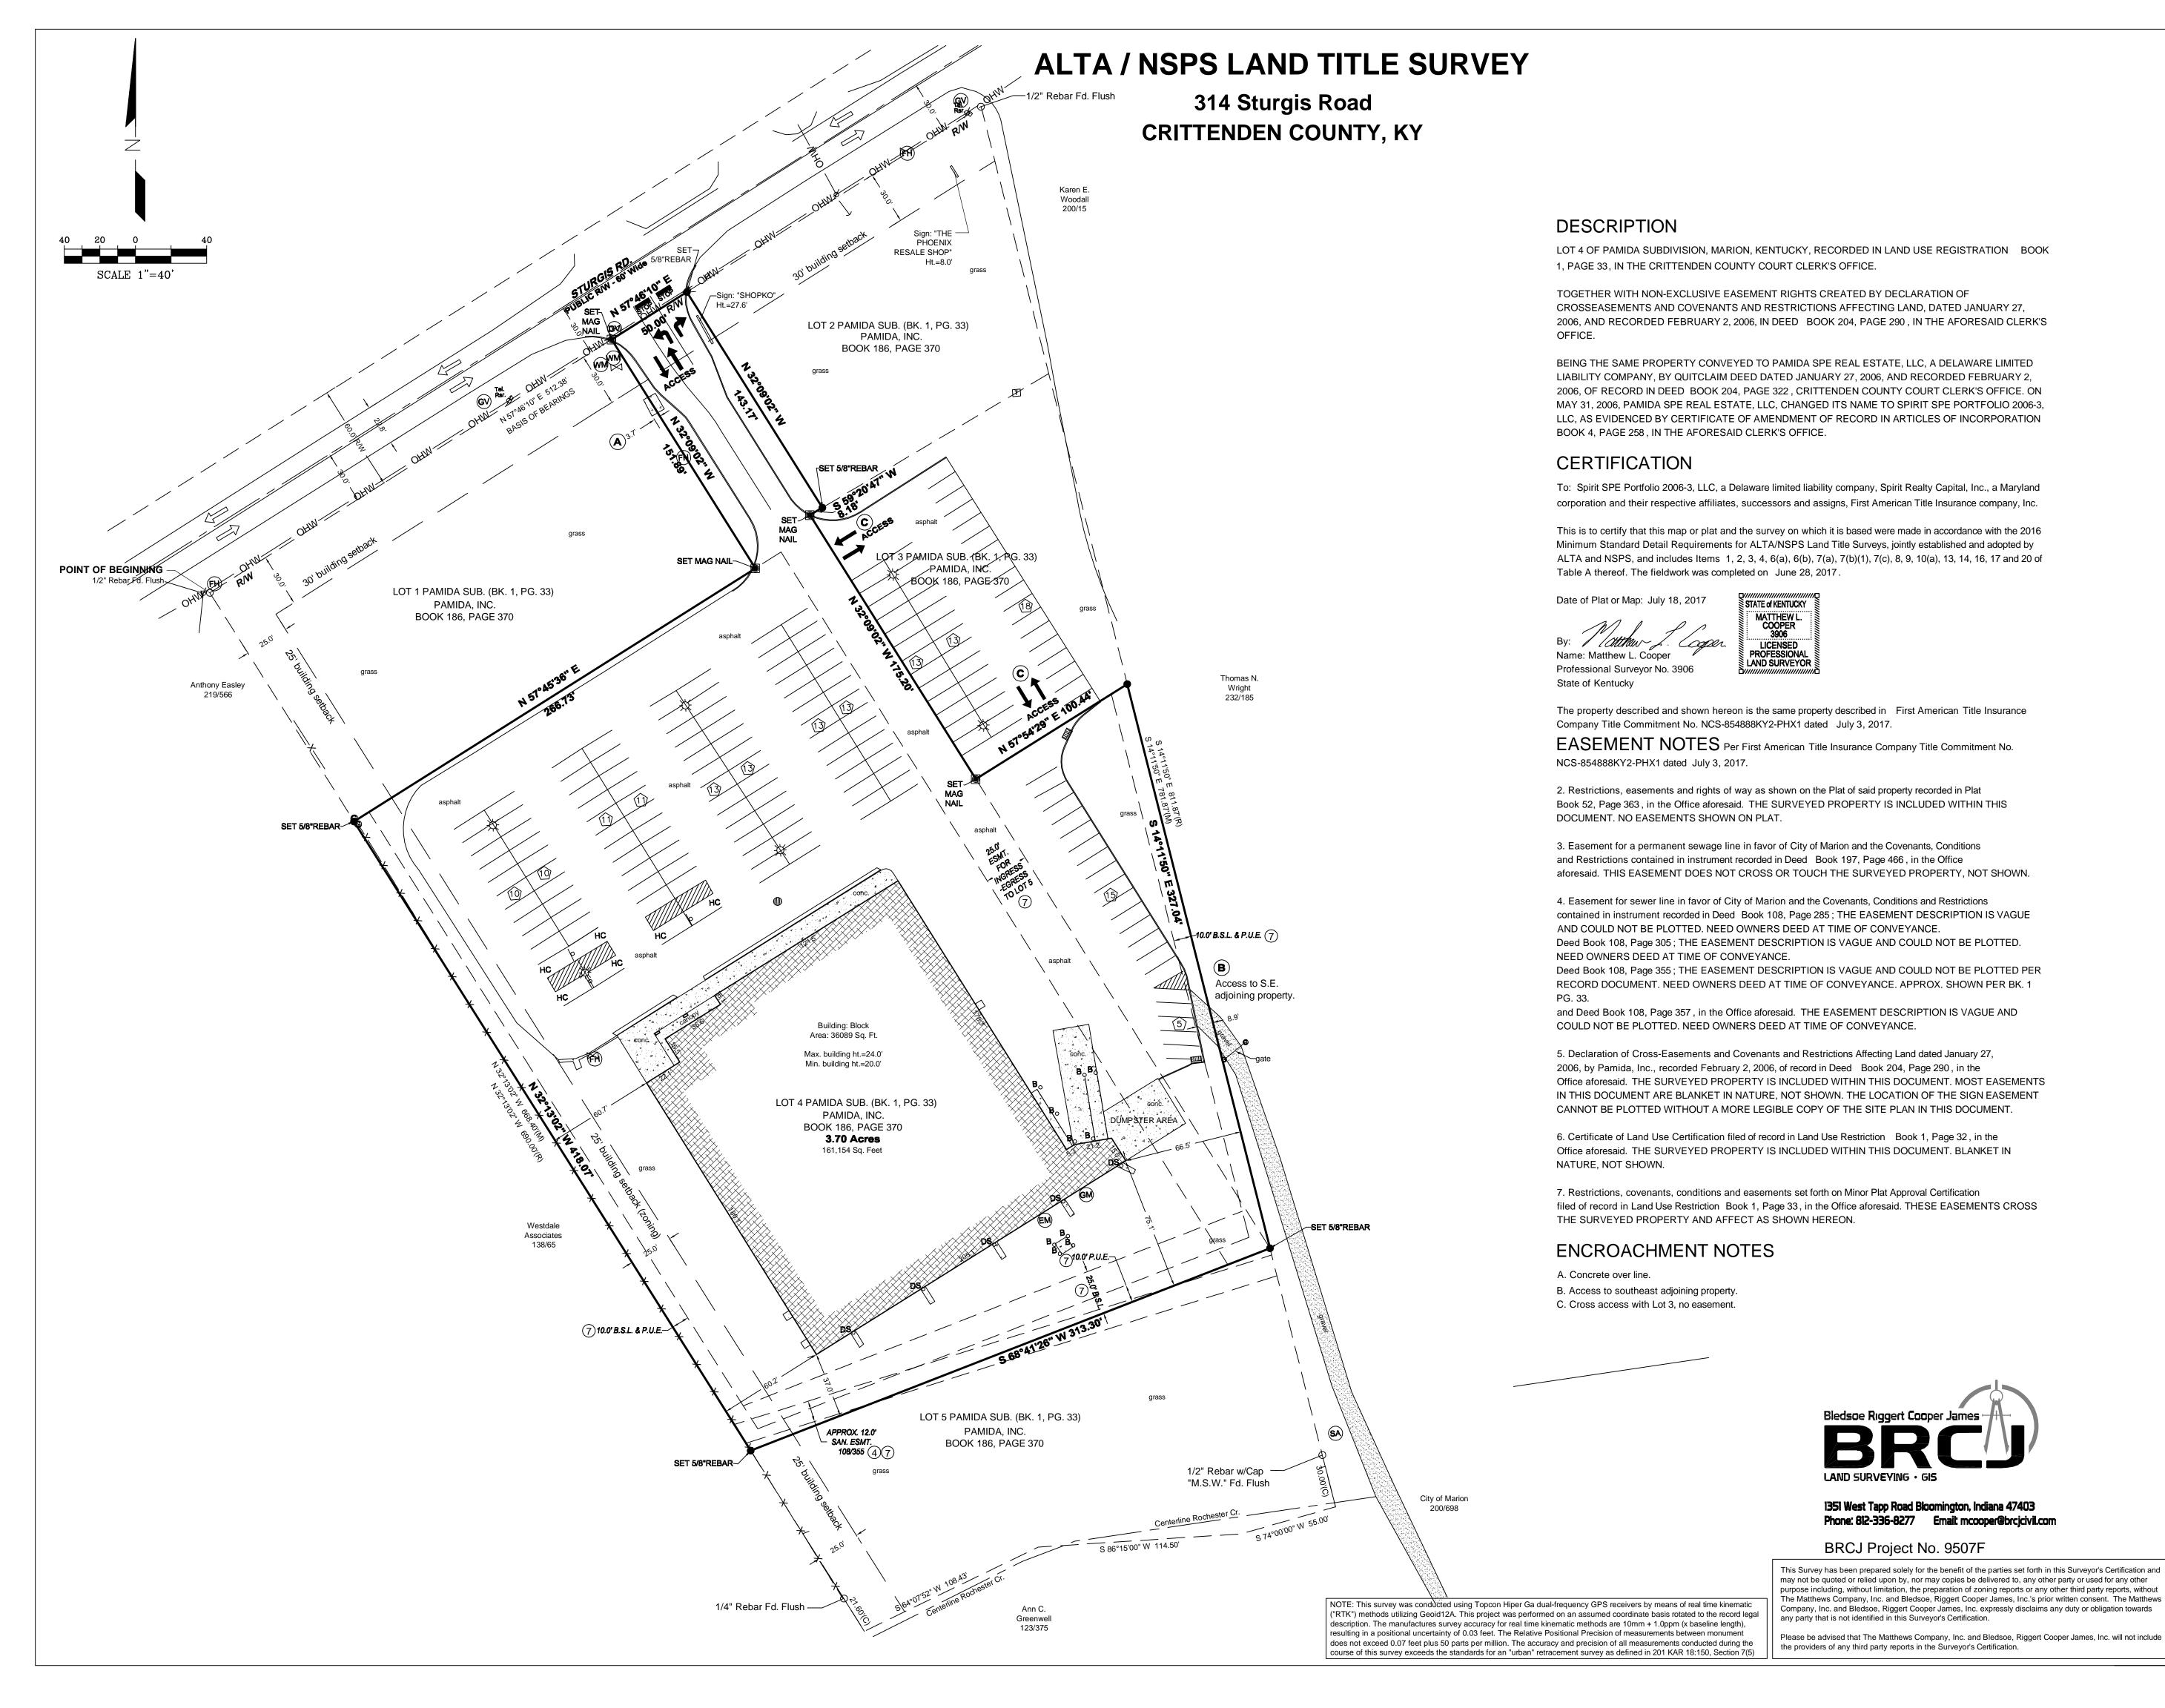

### LEGEND:

| 느느          | OLIVE         | •                |                                |                    |                                  |
|-------------|---------------|------------------|--------------------------------|--------------------|----------------------------------|
| ۵           | YARD LIGHT    | —x—              | FENCE<br>GUARDRAIL             | <b>9</b>           | FD AXLE<br>FD BRASS DISK         |
| *           | LIGHT POLE    |                  | OVERHEAD WIRES                 | ŏ                  | FD COT GIN SPDLE                 |
| (SP)        | SIGNAL POLE   |                  | · UNDER ELEC.                  | X                  | FD CHISELED X                    |
| ø           | UTILITY POLE  |                  | · GAS LINE<br>· SAN SEWER LINE | KI<br>KAN          | SET CHISELED X<br>SET DRILL HOLE |
| <u></u>     | GUY WIRE      |                  | STORM SEWER LINE               | <b>Ø</b>           | FD HARRISON MON.                 |
| •           | CATCH BASIN   |                  | UNDER TELEPHONE                | $\oplus$           | SET HARRISON MON                 |
| _           |               |                  | EXISTING WATER LINE            | EEE                | SET HUB/TACK                     |
|             | CURB INLET    |                  | CHILLED WATER LINE SIGN        | $\circ$            | FD REBAR<br>SET REBAR            |
| (E)         | ELECTRIC MH   | R/W<br>Mon. 🗆    | R.O.W. MON.                    |                    | FD MAG NAIL                      |
| (MH)        | MANHOLE       | ∞                | MONITORING WELL                | ă                  | SET MAG NAIL                     |
| (PH)        | PHONE MH      | Bo               | BOLLARD                        | ₹                  | FD NAIL                          |
| $\searrow$  |               | RH®              | BORE HOLE                      |                    | SET NAIL                         |
| (SA)        | SANITARY MH   | DS               | DOWNSPOUT                      | õ                  | FD PIPE                          |
| (SG)        | SIGNAL MH     | G<br>Po          | GATE POST<br>POLE              | X<br>X             | FD RR SPIKE<br>SET RR SPIKE      |
| <b>S</b> TE | STEAM MH      | PMTR             | PARKING METER                  |                    | FD STONE                         |
| (ST)        | STORM MH      | ိ <u></u> န္     | SPIGOT                         | (R)                | RECORDED B&D                     |
| $\sim$      |               | τ<br>w₀          | T-POST                         | (M)                | MEASURED B&D                     |
| (WM)        | WATER MH      |                  | WOOD POST                      | (C)                | CALCULATED B&D                   |
| (EM)        | ELEC. METER   | ( <u>4)</u>      | PARKING SPACES<br>TRANSFORMER  | (PROP)<br>A.G.     | PROPORTIONAL DIS<br>ABOVE GROUND |
| <b>©</b>    | CLEANOUT      | EV)              | ELEC. VAULT                    | A.G.<br>B.G.       | BELOW GROUND                     |
| GM)         | GAS METER     | PV<br>STV        | PHONE VAULT<br>STEAM VAULT     | $\overline{\odot}$ | CONIF. TREE                      |
| (iv)        | GAS VALVE     | W                | VALVE VAULT                    | $\overline{O}$     | DECID. TREE                      |
| $\bowtie$   | WATER VALVE   | AC<br>PH         | AC UNIT<br>PHONE BOOTH         | Telê               | SHRUB                            |
| (FH)        | FIRE HYDRANT  | $\overline{000}$ | FIRE MAIN POST                 | Rar.<br>TV ♦       | PHONE RISER-BOX                  |
| (SH)        | SPR. HOOKUP   | (PT)             | MAILBOX<br>PROP. TANK          | Rar.<br>Elec.      | TV RISER-BOX                     |
| 5           | SPRINKLER     |                  | PARKING BLOCK                  | Box ♦              | ELEC. RISER-BOX                  |
| <b>*</b>    | GAS RISER-BOX |                  | POST                           | <b>-</b> \-        | NON-SCALABLE LINE                |
|             |               |                  |                                |                    |                                  |

## NOTES:

1. PROPERTY IS LOCATED IN FLOOD ZONE "X" & "A" (SPECIAL FLOOD HAZARD AREA SUBJECT TO INDUNDATION BY THE 1 % ANNUAL CHANCE FLOOD - ZONE A: NO BASE FLOOD EVELATIONS DETERMINED) PER FEMA FLOOD INSURANCE RATE MAP NUMBER 21055C0230C, DATED 06/16/2009.

ZONING CLASSIFICATION: PROPERTY IS ZONED HIGHWAY BUSINESS DISTRICT, C-3 (C-3), **BUILDING SETBACKS:** 

FRONT = 30' OR ONE-HALF THE STREET RIGHT-OF-WAY, WHICHEVER IS GREATER SIDE = NONE, 25' IF ADJACENT TO A RESIDENTIAL DISTRICT

REAR = NONE, 25' IF ADJACENT TO A RESIDENTIAL DISTRICT HEIGHT RESTRICTIONS: MAXIMUM BUILDING HEIGHT = 3 STORIES OR 36 FEET

OFF-STREET PARKING REQUIREMENTS: 1 SPACE FOR EVERY 100 SQAURE FEET OF GROSS FLOOR AREA WITHIN THE BUILDING; 1 SPACE FOR EVERY 3 EMPLOYEES

THE ZONING INFORMATION ABOVE WAS PROCURED FROM THE CITY OF MARION, KY ZONING ORDINANCE (AS INTERPRETED BY THE SURVEYOR) AND PER ZONING LETTER

3. PARKING: THERE ARE 120 TOTAL PARKING SPACES ON SITE, 6 OF WHICH ARE

4. FIELD WORK PERFORMED JUNE 28, 2017.

DESIGNATED HANDICAP

5. ALL 5/8" REBAR SET ARE MARKED WITH PURPLE CAP STAMPED "BRCJ-COOPER KY3906" AND ARE FLUSH WITH GROUND UNLESS NOTED OTHERWISE.

6. THERE IS NO OBSERVABLE EVIDENCE OF EARTH MOVING WORK, BUILDING

7. THERE IS NO VISIBLE EVIDENCE OF PROPOSED STREET RIGHT OF WAY CHANGES. R.O.W.

8. THERE IS NO OBSERVABLE EVIDENCE OF RECENT STREET OR SIDEWALK

9. THERE IS NO OBSERVABLE EVIDENCE OF SITE USE AS A SOLID WASTE DUMP, SUMP, SANITARY LANDFILL, CEMETERY, GRAVESITE OR BURIAL GROUNDS.

10. ACCESS IS PROVIDED DIRECTLY BY STURGIS ROAD, A PUBLIC STREET.

11. THIS SURVEY MAP CORRECTLY REPRESENTS THE FACTS FOUND AT THE TIME OF

AS SHOWN ON THIS SURVEY MAP AND AS DESCRIBED IN THE LEGAL DESCRIPTION

12. THERE ARE NO DISCREPANCIES BETWEEN THE BOUNDARY LINES OF THE PROPERTY

PRESENTED IN THE TITLE COMMITMEN

13. THE BOUNDARY LINE DIMENSIONS AS SHOWN ON THIS SURVEY MAP FORM A MATHEMATICALLY CLOSED FIGURE WITHIN +/\_0.1 FOOT.

14. THE BOUNDARY LINES OF THE PROPERTY ARE CONTIGUOUS WITH THE BOUNDARY LINES OF ALL ADJOINING STREETS, HIGHWAYS, RIGHTS OF WAY AND EASEMENTS, PUBLIC OR PRIVATE, AS DESCRIBED IN THE MOST RECENT RESPECTIVE LEGAL DESCRIPTIONS OF

15. EXCEPT AS OTHERWISE NOTED BELOW, IF THE PROPERTY CONSISTS OF TWO OR MORE PARCELS, THERE ARE NO GAPS OR GORES BETWEEN SAID PARCELS.

16. NO EVIDENCE OF POTENTIAL WETLANDS WERE OBSERVED ON THE SUBJECT PROPERTY AT THE TIME THE SURVEY WAS CONDUCTED, NOR HAVE WE RECEIVED ANY

DOCUMENTATION OF ANY WETLANDS BEING LOCATED ON THE SUBJECT PROPERTY.