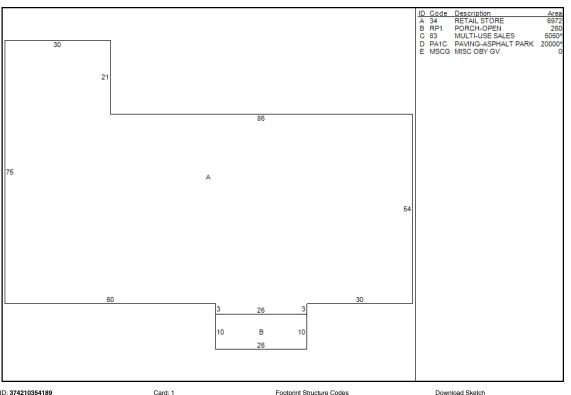

Interior-Exterior Description

Levels

Use Type MULTI-USE SALES B1 to B1 01 to 01 RETAIL STORE

Revaluation Date: January 1, 2015

Next Previous Card Owner Information:

Name: HAGER LOYD GREGORY Name2: HAGER SIBYLE A Address: 6193 GREEDY HWY City/State/Zip: HICKORY, NC 28602-9099

Type: RETAIL SNGL OCC

Walls BRICK/STUCCO 10 BRICK/STUCCO

Construction FIRE RESIST. FIRE RESIST. Heating HOT WATE HOT WATE

Air Cond CENTRAL CENTRAL Size 5050 6972

Last Update: 2016-03-28

Parcel ID: 374210354189 Card: 1 \*The square footage of houses having excessive cathedral ceiling areas may exceed actual square footage. This is considered in the final reconciliation of value. Independent verification of all data in this report is recommended.