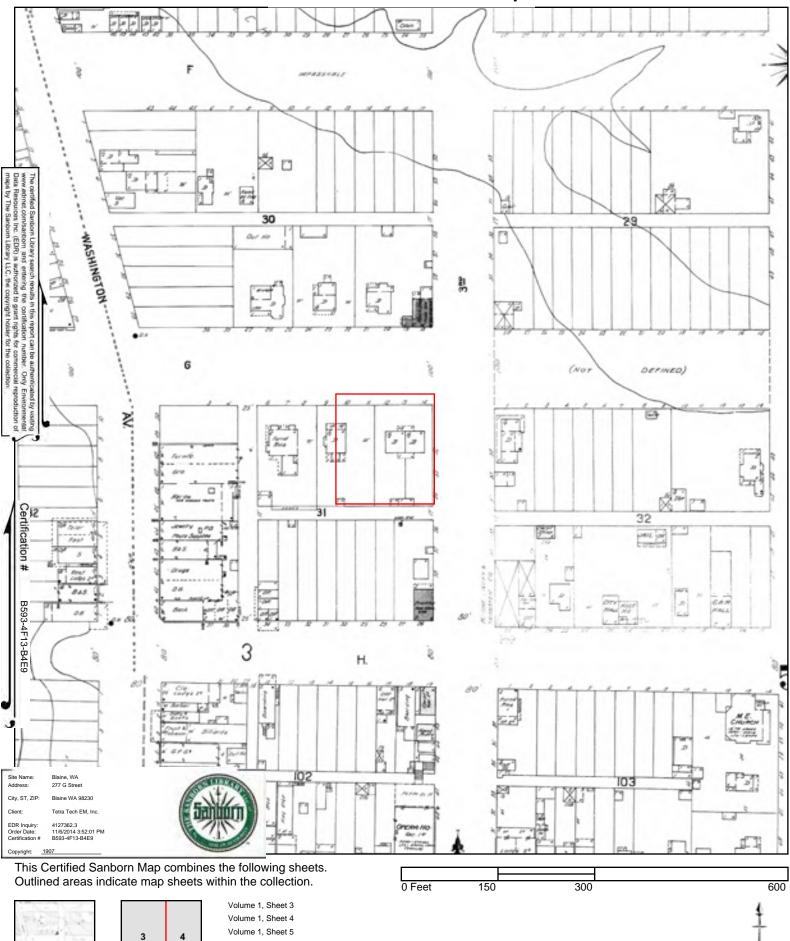

#### Sanborn Sheet Thumbnails

This Certified Sanborn Map Report is based upon the following Sanborn Fire Insurance map sheets.

#### 1944 Source Sheets

Volume 1, Sheet 4

#### Volume 1, Sheet 6

Volume 1, Sheet 6

4

Volume 1, Sheet 3

Volume 1, Sheet 4

Volume 1, Sheet 3

|     | P461 L |       |       |    |
|-----|--------|-------|-------|----|
|     | Sec.   | 2 14  | 1.0   |    |
|     |        |       |       | 6  |
| 10  |        |       |       |    |
| -   |        |       |       |    |
| -   |        |       | 0.1   |    |
| 1.1 | 1.000  |       | 10.10 | 14 |
|     |        |       |       | 2  |
|     | 5      |       |       |    |
|     |        |       |       |    |
|     | 3      |       |       |    |
|     | č      | 3 h   |       |    |
|     | 11111  | 8 117 |       |    |
|     | 11.43  |       |       |    |
|     |        |       | -     |    |
|     |        |       |       |    |