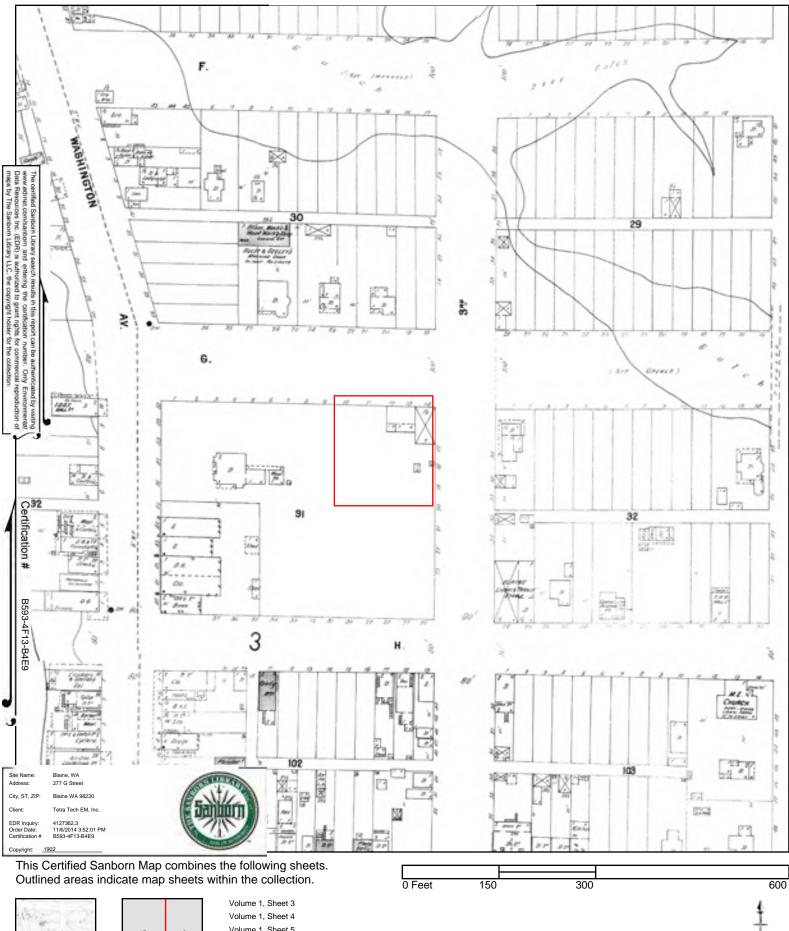

### **1907 Source Sheets**

| AC    |         | 1.00.1     |
|-------|---------|------------|
|       | S. R.   | Sperso     |
| 114   | Server. | 「日本ので      |
| 118   | ERIE I  | 19 9       |
| 11 H  | PT CR.  | 121        |
| 175   |         |            |
| 1.1.4 | 18.     | 122        |
| 4     |         |            |
| 12    | 1.4.1   | 1.1.1      |
| (e).  | nu 199  | 1.1.1.1.R. |

Volume 1, Sheet 3

Volume 1, Sheet 4

Volume 1, Sheet 5

4127362 - 3 page 3