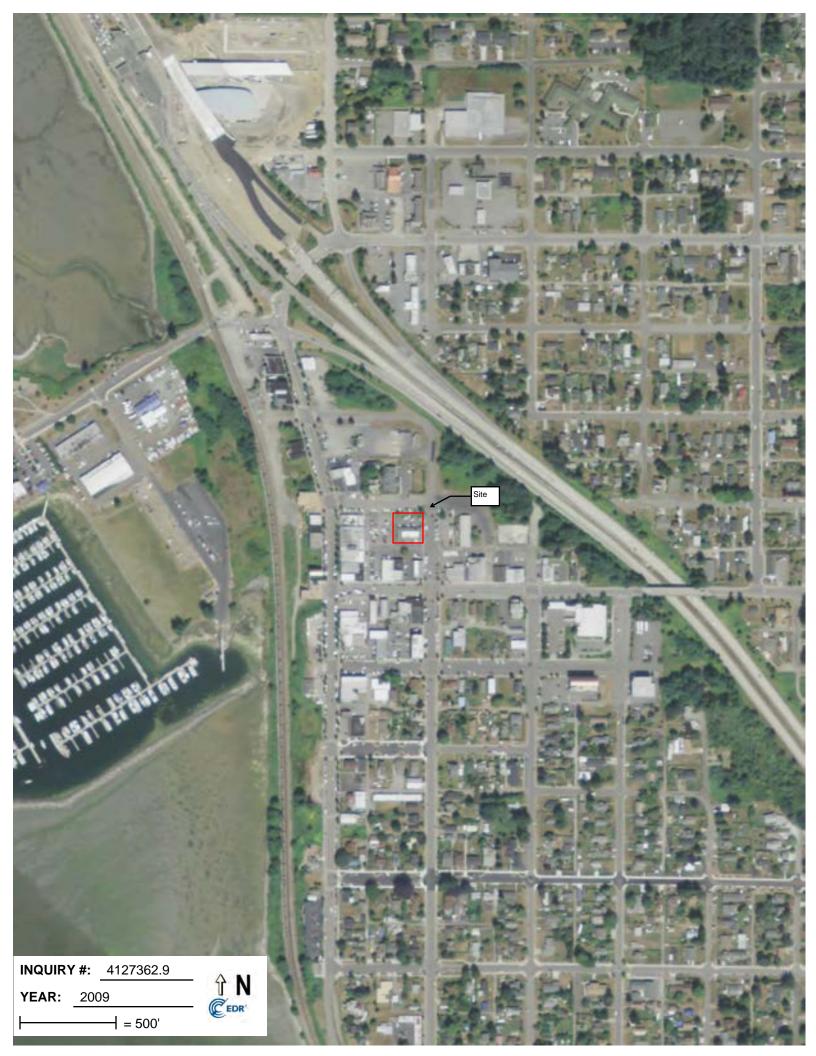

Site **INQUIRY #:** 4127362.9 **YEAR:** 1990 **−**| = 500'











### Blaine, WA

277 G Street Blaine, WA 98230

Inquiry Number: 4127362.3 November 06, 2014

## **Certified Sanborn® Map Report**



6 Armstrong Road, 4th Floor Shelton, Connecticut 06484 Toll Free: 800.352.0050 www.edrnet.com

| Certified Sanborn® Map Report 11/06/14                                                         |                                                                                                                |      |  |
|------------------------------------------------------------------------------------------------|----------------------------------------------------------------------------------------------------------------|------|--|
| <b>Site Name:</b><br>Blaine, WA<br>277 G Street<br>Blaine, WA 98230<br>EDR Inquiry # 4127362.3 | <b>Client Name:</b><br>Tet