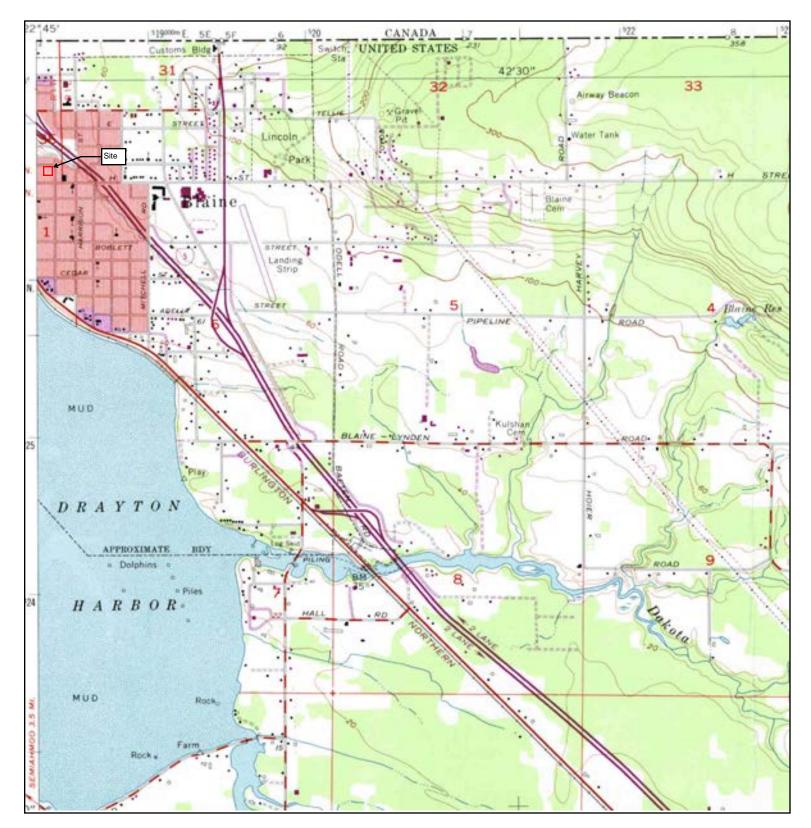

| N |
|---|
|---|

**Historical Topographic Map** 

|   | ADJOINING |         |            |                     |           |                     |  |
|---|-----------|---------|------------|---------------------|-----------|---------------------|--|
|   | NAME:     | BLAINE  | SITE NAME: | Blaine, WA          | CLIENT:   | Tetra Tech EM, Inc. |  |
| N | MAP YEAR: | 1952    | ADDRESS:   | 277 G Street        | CONTACT:  | Cris Smith          |  |
|   |           |         |            | Blaine, WA 98230    | INQUIRY#: | 4127362.4           |  |
|   | SERIES:   | 7.5     | LAT/LONG:  | 48.9948 / -122.7501 | RESEARCH  | DATE: 11/06/2014    |  |
| ' | SCALE:    | 1:24000 |            |                     |           |                     |  |
|   |           |         |            |                     |           |                     |  |
|   |           |         |            |                     |           |                     |  |

|   | ADJOINING | QUAD            |            |                     |           |                     |
|---|-----------|-----------------|------------|---------------------|-----------|---------------------|
|   | NAME:     | BLAINE          | SITE NAME: | Blaine, WA          | CLIENT:   | Tetra Tech EM, Inc. |
| N | MAP YEAR: | 1972            | ADDRESS:   | 277 G Street        | CONTACT:  | Cris Smith          |
|   | PHOTOREV  | ISED FROM :1952 |            | Blaine, WA 98230    | INQUIRY#: | 4127362.4           |
|   | SERIES:   | 7.5             | LAT/LONG:  | 48.9948 / -122.7501 | RESEARCHI | DATE: 11/06/2014    |
|   | SCALE:    | 1:24000         |            |                     |           |                     |
|   |           |                 |            |                     |           |                     |
|   |           |                 |            |                     |           |                     |