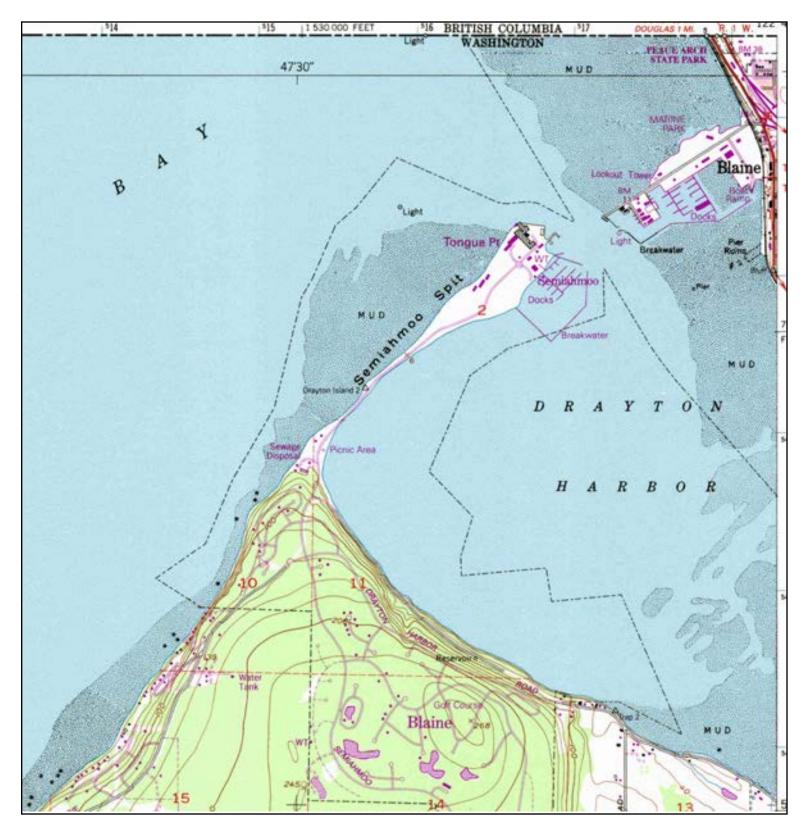

| N |
|---|
|---|

**Historical Topographic Map** 

|   | ADJOINING |         |            |                     |           |                     |  |
|---|-----------|---------|------------|---------------------|-----------|---------------------|--|
|   | NAME:     | BLAINE  | SITE NAME: | Blaine, WA          | CLIENT:   | Tetra Tech EM, Inc. |  |
| N | MAP YEAR: | 1952    | ADDRESS:   | 277 G Street        | CONTACT:  | Cris Smith          |  |
|   |           |         |            | Blaine, WA 98230    | INQUIRY#: | 4127362.4           |  |
|   | SERIES:   | 7.5     | LAT/LONG:  | 48.9948 / -122.7501 | RESEARCH  | DATE: 11/06/2014    |  |
| ' | SCALE:    | 1:24000 |            |                     |           |                     |  |
|   |           |         |            |                     |           |                     |  |
|   |           |         |            |                     |           |                     |  |

|   | ADJOINING | QUAD            |            |                     |           |                     |
|---|-----------|-----------------|------------|---------------------|-----------|---------------------|
|   | NAME:     | BLAINE          | SITE NAME: | Blaine, WA          | CLIENT:   | Tetra Tech EM, Inc. |
| N | MAP YEAR: | 1972            | ADDRESS:   | 277 G Street        | CONTACT:  | Cris Smith          |
|   | PHOTOREV  | ISED FROM :1952 |            | Blaine, WA 98230    | INQUIRY#: | 4127362.4           |
|   | SERIES:   | 7.5             | LAT/LONG:  | 48.9948 / -122.7501 | RESEARCHI | DATE: 11/06/2014    |
|   | SCALE:    | 1:24000         |            |                     |           |                     |
|   |           |                 |            |                     |           |                     |
|   |           |                 |            |                     |           |                     |