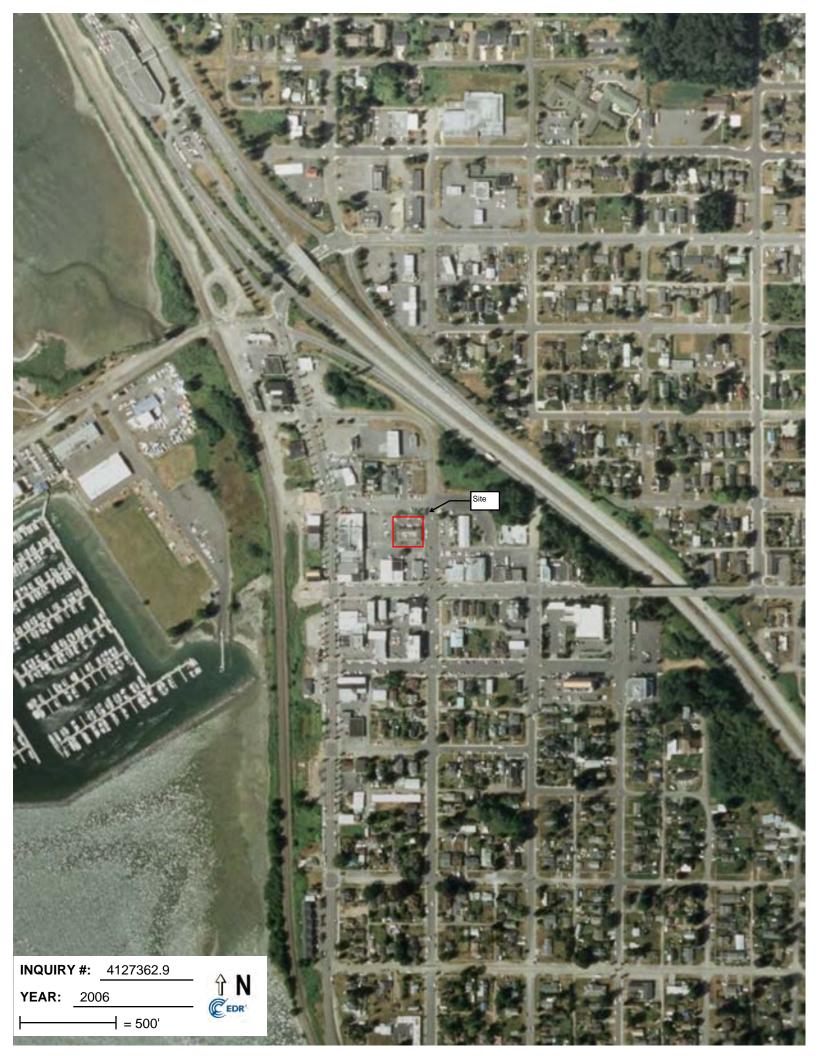

Site **INQUIRY #:** 4127362.9 **YEAR:** 1990 **−**| = 500'











### Blaine, WA

277 G Street Blaine, WA 98230

Inquiry Number: 4127362.3 November 06, 2014

## **Certified Sanborn® Map Report**



6 Armstrong Road, 4th Floor Shelton, Connecticut 06484 Toll Free: 800.352.0050 www.edrnet.com

| Certified Sanborn® Map Report 11/06/14                                                         |                                                                                                                |      |  |
|------------------------------------------------------------------------------------------------|----------------------------------------------------------------------------------------------------------------|------|--|
| <b>Site Name:</b><br>Blaine, WA<br>277 G Street<br>Blaine, WA 98230<br>EDR Inquiry # 4127362.3 | <b>Client Name:</b><br>T