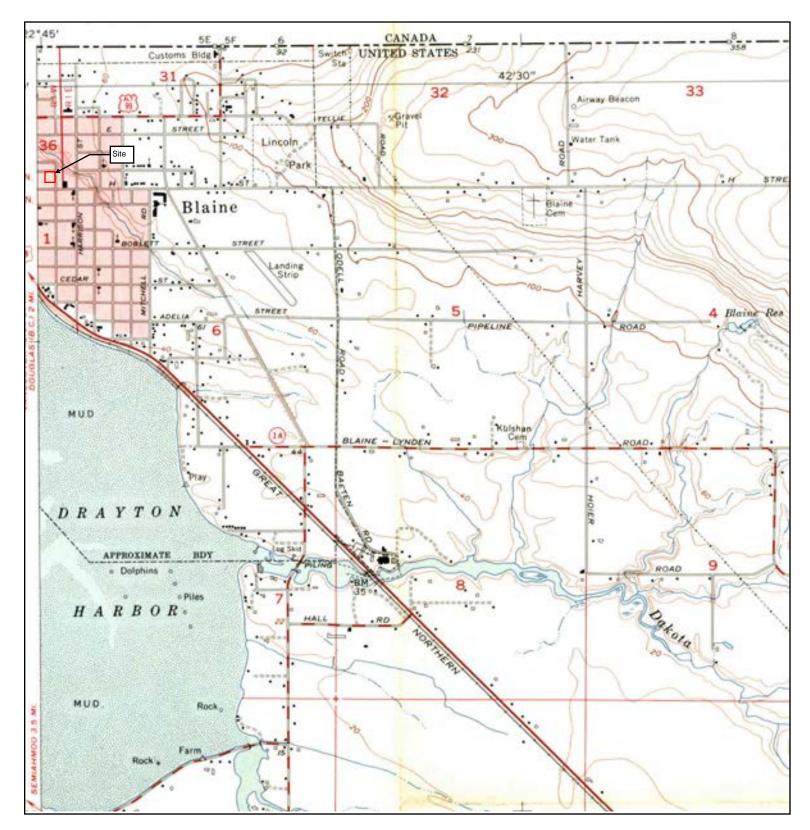

| N       TARGET QUAD       SITE NAME:       Blaine, WA       CLIENT:       Tetra Tech EM, Inc.         N       NAME:       BLAINE       ADDRESS:       277 G Street       CONTACT:       Cris Smith         M       MAP YEAR:       1952       Blaine, WA 98230       INQUIRY#:       4127362.4 |  |
|------------------------------------------------------------------------------------------------------------------------------------------------------------------------------------------------------------------------------------------------------------------------------------------------|--|
| N         NAME:         BLAINE         ADDRESS:         277 G Street         CONTACT:         Cris Smith                                                                                                                                                                                       |  |

| × | TARGET QUADNAME:BIRCH POINTMAP YEAR:1981PHOTOREVISED FROM :1952SERIES:7.5SCALE:1:24000 | SITE NAME: Blaine, WA<br>ADDRESS: 277 G Street<br>Blaine, WA 98230<br>LAT/LONG: 48.9948 / -122.7501 | CLIENT: Tetra Tech EM, Inc.<br>CONTACT: Cris Smith<br>INQUIRY#: 4127362.4<br>RESEARCH DATE: 11/06/2014 |
|---|----------------------------------------------------------------------------------------|-----------------------------------------------------------------------------------------------------|--------------------------------------------------------------------------------------------------------|
|   | SCALE: 1:24000                                                                         |                                                                                                     |                                                                                                        |