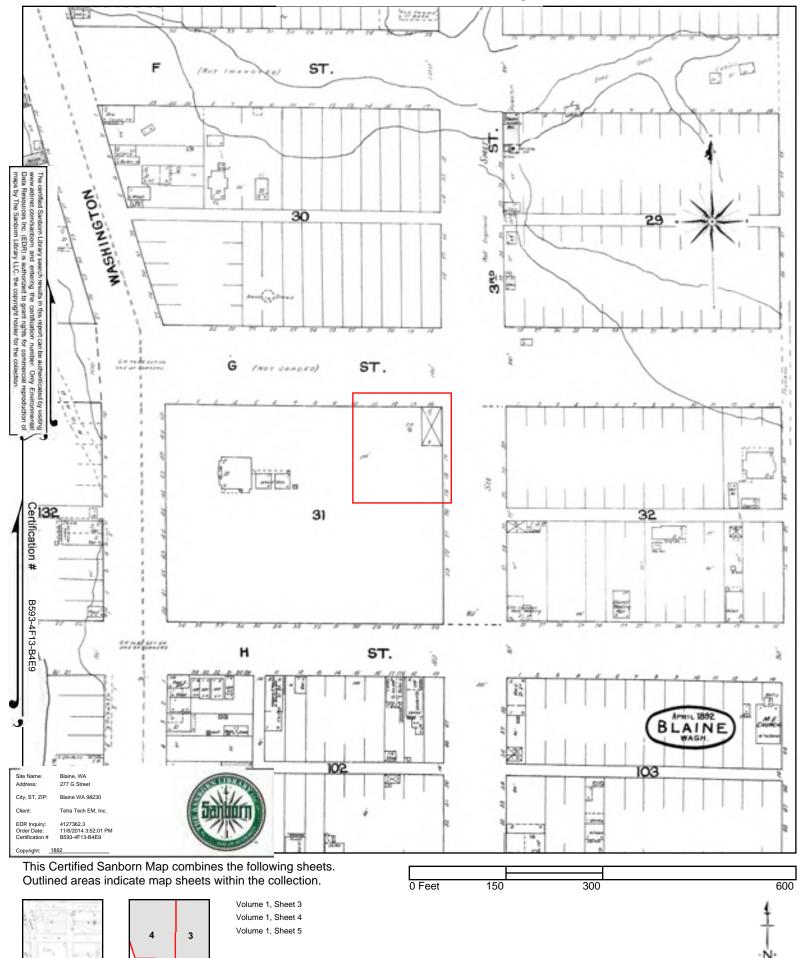

1.1.4 | 18.     | 122        |
| 4     |         |            |
| 12    | 1.4.1   | 1.1.1      |
| (e).  | nu 199  | 1.1.1.1.R. |

Volume 1, Sheet 3

Volume 1, Sheet 4

Volume 1, Sheet 5

4127362 - 3 page 3

### 1902 Source Sheets







Volume 1, Sheet 3

Volume 1, Sheet 4

Volume 1, Sheet 5

### 1899 Source Sheets







Volume 1, Sheet 3

Volume 1, Sheet 4

Volume 1, Sheet 5

### 1892 Source Sheets







Volume 1, Sheet 3

Volume 1, Sheet 4

Volume 1, Sheet 5

#### 1890 Source Sheets



Volume 1, Sheet 2

1944 Certified Sanborn Map



6

-N

1936 Certified Sanborn Map







Ň

1925 Certified Sanborn Map







٠N

1907 Certified Sanborn Map



5

N

### **1902 Certified Sanborn Map**



3 4 5



Ň

**1899 Certified Sanborn Map** 



5

4127362 - 3 page 10

1892 Certified Sanborn Map



5

.0

4127362 - 3 page 11



4127362 - 3 page 12

### Blaine, WA

277 G Street Blaine, WA 98230

Inquiry Number: 4127362.5 November 24, 2014

# The EDR-City Directory Image Report



6 Armstrong Road Shelton, CT 06484 800.352.0050 www.edrnet.com

### **TABLE OF CONTENTS**

#### **SECTION**

**Executive Summary** 

Findings

**City Directory Images** 

*Thank you for your business.* Please contact EDR at 1-800-352-0050 with any questions or comments.

#### **Disclaimer - Copyright and Trademark Notice**

This Report contains certain information obtained from a variety of public and other sources reasonably available to Environmental Data Resources, Inc. It cannot be concluded from this Report that coverage information for the target and surrounding properties does not exist from other so