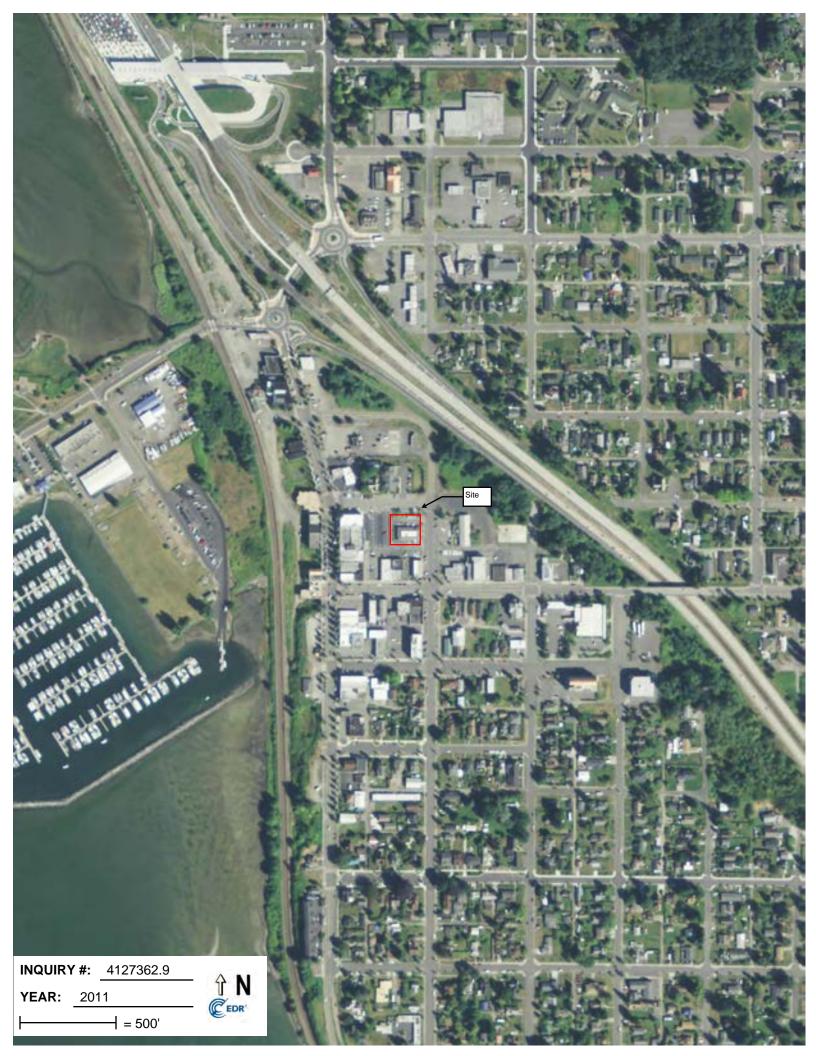

Site **INQUIRY #:** 4127362.9 **YEAR:** 1990 **−**| = 500'











### Blaine, WA

277 G Street Blaine, WA 98230

Inquiry Number: 4127362.3 November 06, 2014

## **Certified Sanborn® Map Report**



6 Armstrong Road, 4th Floor Shelton, Connecticut 06484 Toll Free: 800.352.0050 www.edrnet.com

| Certified Sanborn® Map Report 11/06/14                                                         |                                                                                                                |      |  |
|------------------------------------------------------------------------------------------------|----------------------------------------------------------------------------------------------------------------|------|--|
| <b>Site Name:</b><br>Blaine, WA<br>277 G Street<br>Blaine, WA 98230<br>EDR Inquiry # 4127362.3 | <b>Client Name:</b><br>Tetra