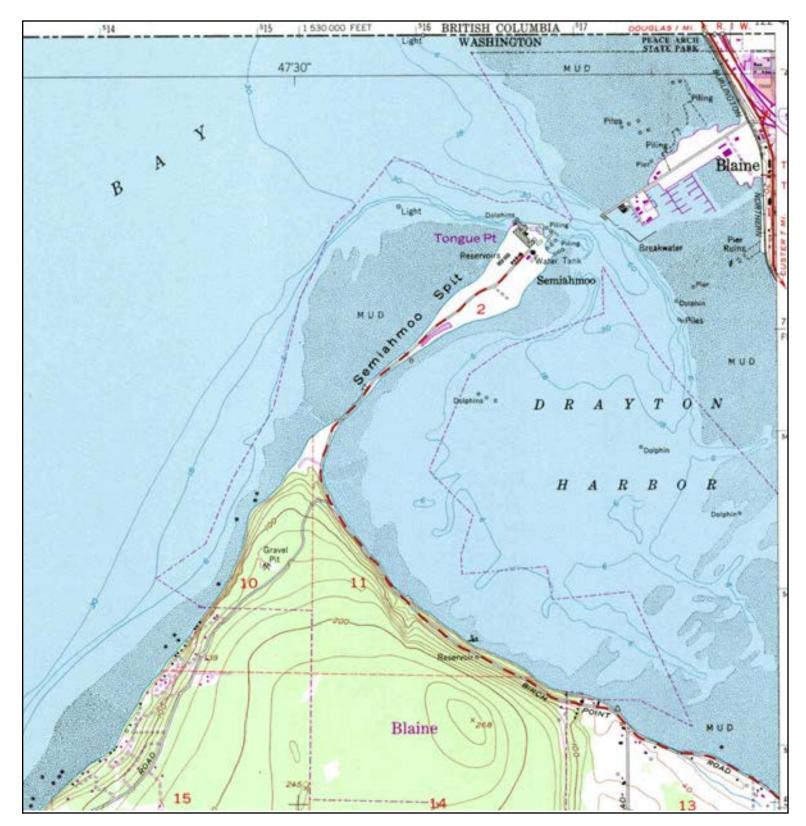

| N       TARGET QUAD       SITE NAME:       Blaine, WA       CLIENT:       Tetra Tech EM, Inc.         N       NAME:       BLAINE       ADDRESS:       277 G Street       CONTACT:       Cris Smith         M       MAP YEAR:       1952       Blaine, WA 98230       INQUIRY#:       4127362.4 |  |
|------------------------------------------------------------------------------------------------------------------------------------------------------------------------------------------------------------------------------------------------------------------------------------------------|--|
| N         NAME:         BLAINE         ADDRESS:         277 G Street         CONTACT:         Cris Smith                                                                                                                                                                                       |  |

| × | TARGET QUADNAME:BIRCH POINTMAP YEAR:1981PHOTOREVISED FROM :1952SERIES:7.5SCALE:1:24000 | SITE NAME: Blaine, WA<br>ADDRESS: 277 G Street<br>Blaine, WA 98230<br>LAT/LONG: 48.9948 / -122.7501 | CLIENT: Tetra Tech EM, Inc.<br>CONTACT: Cris Smith<br>INQUIRY#: 4127362.4<br>RESEARCH DATE: 11/06/2014 |
|---|----------------------------------------------------------------------------------------|-----------------------------------------------------------------------------------------------------|--------------------------------------------------------------------------------------------------------|
|   | SCALE: 1:24000                                                                         |                                                                                                     |                                                                                                        |