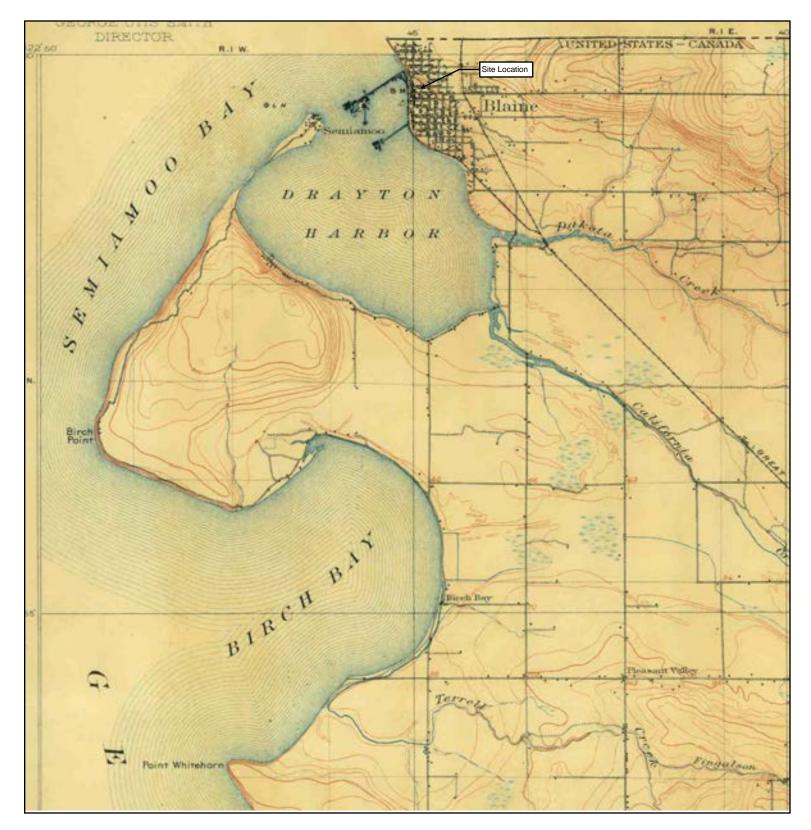

| N       TARGET QUAD       SITE NAME:       Blaine, WA       CLIENT:       Tetra Tech EM, Inc.         N       NAME:       BLAINE       ADDRESS:       277 G Street       CONTACT:       Cris Smith         M       MAP YEAR:       1952       Blaine, WA 98230       INQUIRY#:       4127362.4 |  |
|------------------------------------------------------------------------------------------------------------------------------------------------------------------------------------------------------------------------------------------------------------------------------------------------|--|
| N         NAME:         BLAINE         ADDRESS:         277 G Street         CONTACT:         Cris Smith                                                                                                                                                                                       |  |

| N |
|---|
|---|

**Historical Topographic Map** 

|   | ADJOINING |         |            |                     |           |                     |  |
|---|-----------|---------|------------|---------------------|-----------|---------------------|--|
|   | NAME:     | BLAINE  | SITE NAME: | Blaine, WA          | CLIENT:   | Tetra Tech EM, Inc. |  |
| N | MAP YEAR: | 1952    | ADDRESS:   | 277 G Street        | CONTACT:  | Cris Smith          |  |
|   |           |         |            | Blaine, WA 98230    | INQUIRY#: | 4127362.4           |  |
|   | SERIES:   | 7.5     | LAT/LONG:  | 48.9948 / -122.7501 | RESEARCH  | DATE: 11/06/2014    |  |
| ' | SCALE:    | 1:24000 |            |                     |           |                     |  |
|   |           |         |            |                     |           |                     |  |
|   |           |         |            |                     |           |                     |  |