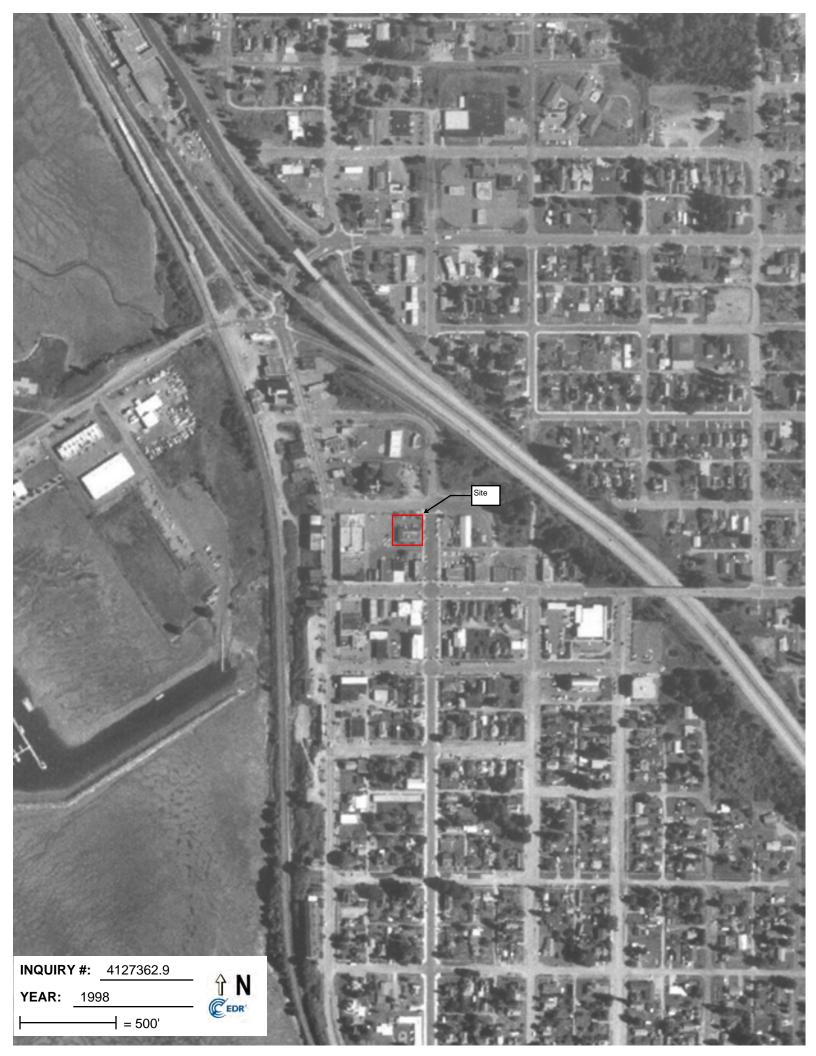

Site **INQUIRY #:** 4127362.9 **YEAR:** 1990 **−**| = 500'











### Blaine, WA

277 G Street Blaine, WA 98230

Inquiry Number: 4127362.3 November 06, 2014

## **Certified Sanborn® Map Report**



6 Armstrong Road, 4th Floor Shelton, Connecticut 06484 Toll Free: 800.352.0050 www.edrnet.com

| Certified Sanborn® Map Report 11/06/14                                                         |                                                                                                                |      |  |
|------------------------------------------------------------------------------------------------|----------------------------------------------------------------------------------------------------------------|------|--|
| <b>Site Name:</b><br>Blaine, WA<br>277 G Street<br>Blaine, WA 98230<br>EDR Inquiry # 4127362.3 | <b>Client Name:</b><