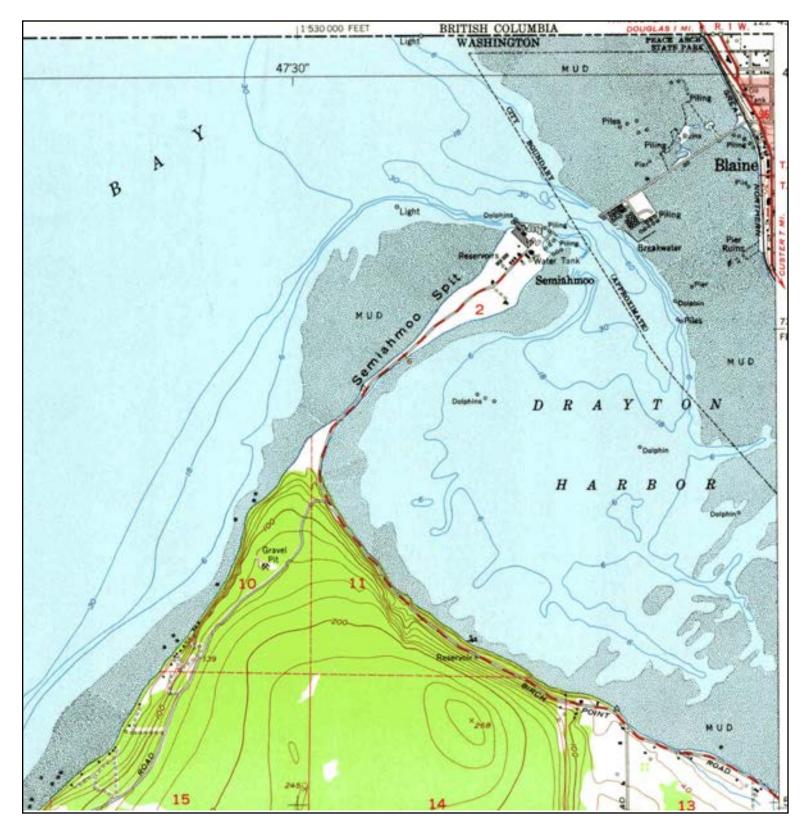

| × | TARGET QUADNAME:BIRCH POINTMAP YEAR:1981PHOTOREVISED FROM :1952SERIES:7.5SCALE:1:24000 | SITE NAME: Blaine, WA<br>ADDRESS: 277 G Street<br>Blaine, WA 98230<br>LAT/LONG: 48.9948 / -122.7501 | CLIENT: Tetra Tech EM, Inc.<br>CONTACT: Cris Smith<br>INQUIRY#: 4127362.4<br>RESEARCH DATE: 11/06/2014 |
|---|----------------------------------------------------------------------------------------|-----------------------------------------------------------------------------------------------------|--------------------------------------------------------------------------------------------------------|
|   | SCALE: 1:24000                                                                         |                                                                                                     |                                                                                                        |