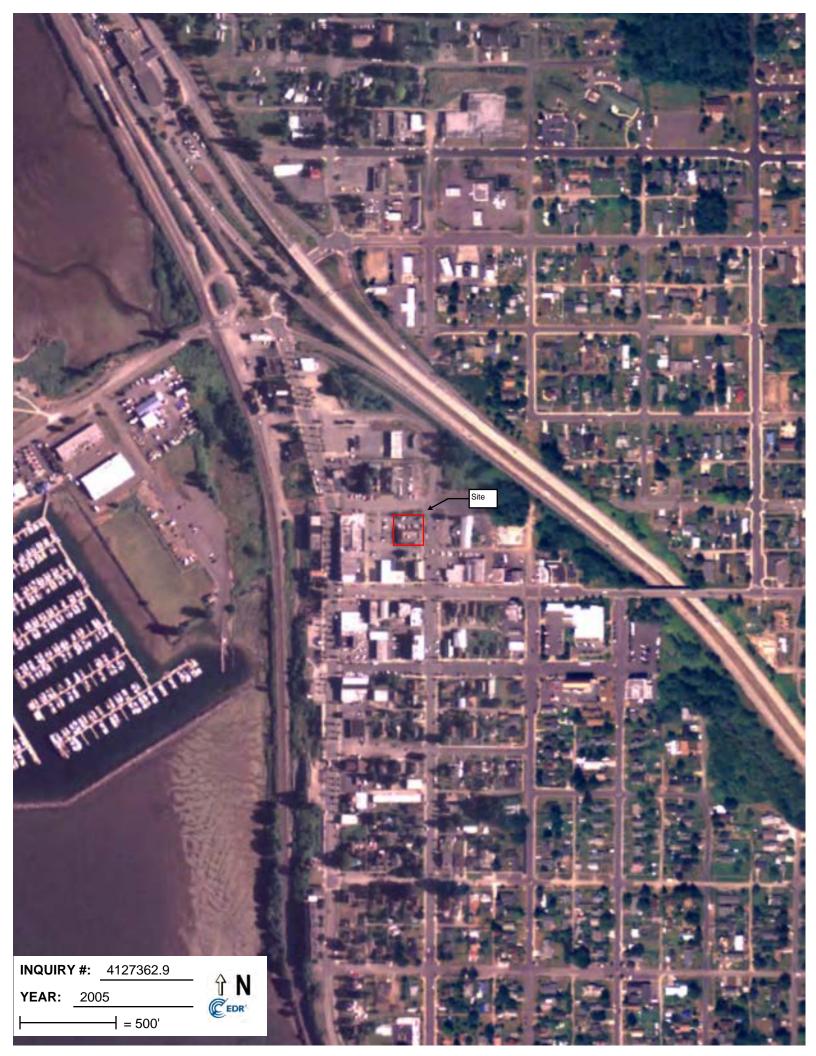

Site **INQUIRY #:** 4127362.9 **YEAR:** 1990 **−**| = 500'











### Blaine, WA

277 G Street Blaine, WA 98230

Inquiry Number: 4127362.3 November 06, 2014

## **Certified Sanborn® Map Report**



6 Armstrong Road, 4th Floor Shelton, Connecticut 06484 Toll Free: 800.352.0050 www.edrnet.com

| Certified Sanborn® Map Report 11/06/14                                                         |                                                                                                                |      |  |
|------------------------------------------------------------------------------------------------|----------------------------------------------------------------------------------------------------------------|------|--|
| <b>Site Name:</b><br>Blaine, WA<br>277 G Street<br>Blaine, WA 98230<br>EDR Inquiry # 4127362.3 | <b>Client Name:</b><br