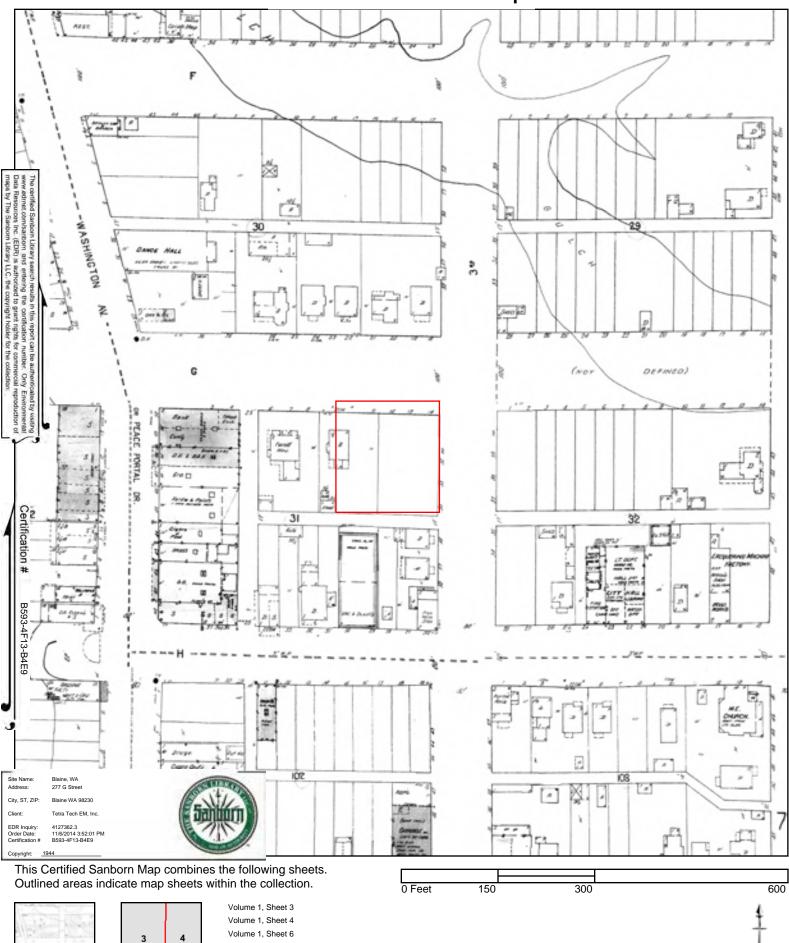

#### Maps Provided:

| 1944 | 1892 |
|------|------|
| 1936 | 1890 |
| 1925 |      |
| 1907 |      |
| 1902 |      |
| 1899 |      |

Sanborn® Library search results Certification # B593-4F13-B4E9

The Sanborn Library includes more than 1.2 million

#### 1944 Source Sheets

Volume 1, Sheet 4