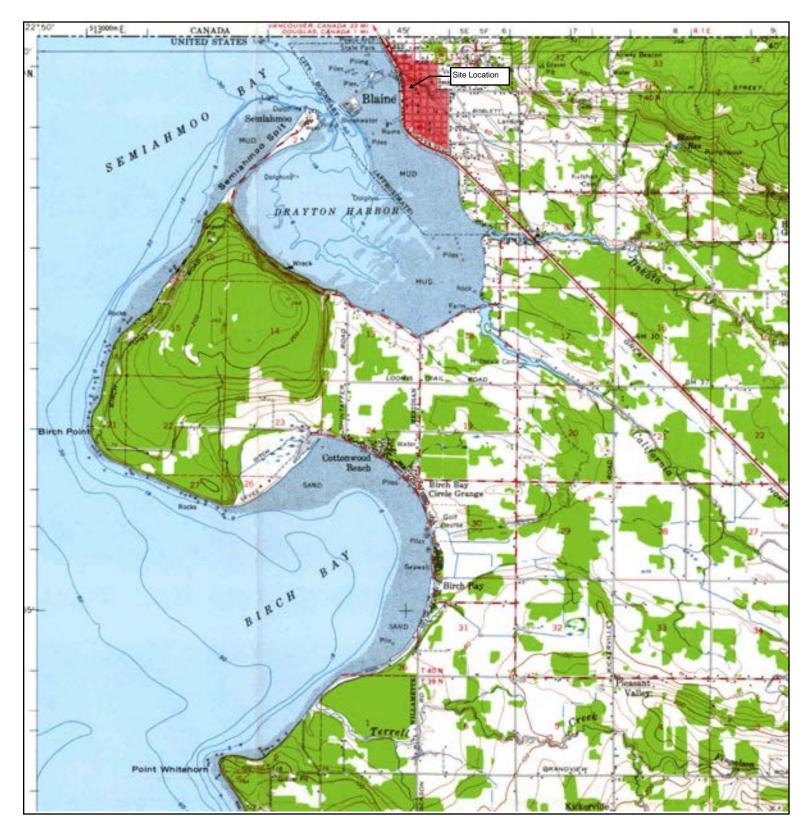

|   | ADJOINING | QUAD            |            |                     |           |                     |
|---|-----------|-----------------|------------|---------------------|-----------|---------------------|
|   | NAME:     | BLAINE          | SITE NAME: | Blaine, WA          | CLIENT:   | Tetra Tech EM, Inc. |
| N | MAP YEAR: | 1972            | ADDRESS:   | 277 G Street        | CONTACT:  | Cris Smith          |
|   | PHOTOREV  | ISED FROM :1952 |            | Blaine, WA 98230    | INQUIRY#: | 4127362.4           |
|   | SERIES:   | 7.5             | LAT/LONG:  | 48.9948 / -122.7501 | RESEARCHI | DATE: 11/06/2014    |
|   | SCALE:    | 1:24000         |            |                     |           |                     |
|   |           |                 |            |                     |           |                     |
|   |           |                 |            |                     |           |                     |

| REVISED FROM :1952         Blaine, WA 98230         INQUIRY#: 4127362.4           SERIES:         7.5         LAT/LONG: 48.9948 / -122.7501         RESEARCH DATE: 11/06/2014           SCALE:         1:24000         1:24000         1:22.7501         RESEARCH DATE: 11/06/2014 | N A | SERIES: 7.5 |  | 277 G Street<br>Blaine, WA 98230 |  |
|------------------------------------------------------------------------------------------------------------------------------------------------------------------------------------------------------------------------------------------------------------------------------------|-----|-------------|--|----------------------------------|--|
|------------------------------------------------------------------------------------------------------------------------------------------------------------------------------------------------------------------------------------------------------------------------------------|-----|-------------|--|----------------------------------|--|