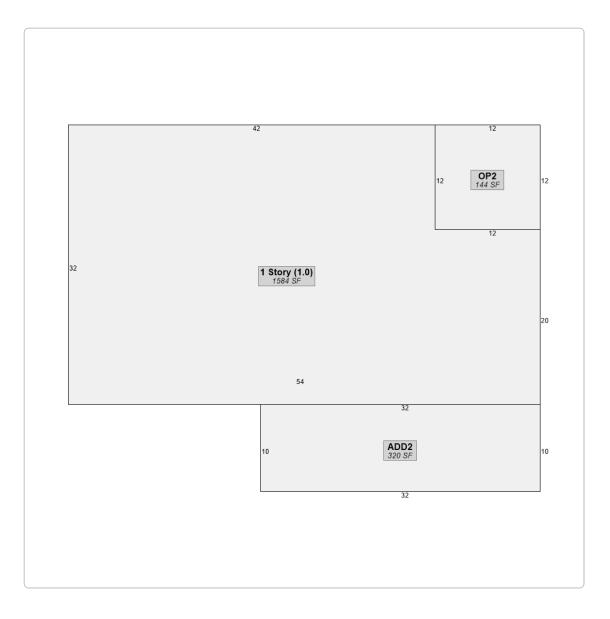

## **Residential Improvement Information**

| Style                     | One Family       |
|---------------------------|------------------|
| Heated Square Feet        | 1904             |
| Interior Walls            | Sheetrock        |
| Exterior Walls            | Wood             |
| Attic Square Feet         | 0                |
| Basement Square Feet      | 0                |
| Year Built                | 1970             |
| Roof Type                 | Asphalt Shingles |
| Flooring Type             | Carpet           |
| Heating Type              | Central Heat/AC  |
| Number Of Rooms           | 6                |
| Number Of Bedrooms        | 3                |
| Number Of Full Bathrooms  | 2                |
| Number Of Half Bathrooms  | 0                |
| Number Of Plumbing Extras | 3                |
| Value                     | \$18,200         |
| Condition                 | Fair             |
| Number Of Fireplaces      | 1                |
|                           |                  |

## Photos

Sketches

No data available for the following modules: Rural Land, Conservation Use Rural Land, Commercial Improvement Information, Mobile Homes, Accessory Information, Prebill Mobile Homes, Permits.