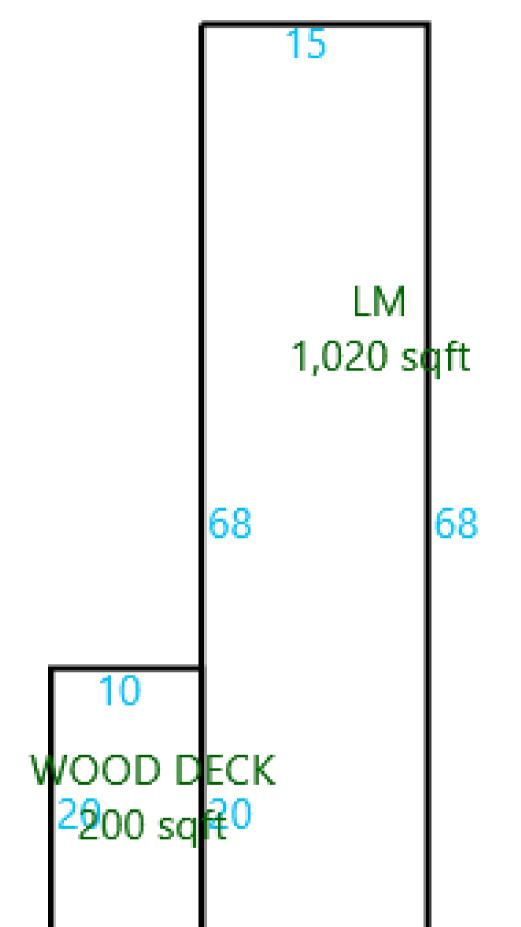

#### Yakima County WA, Property Record Card

| Yakima County WA                          | A, Property Record Card         |                                    |
|-------------------------------------------|---------------------------------|------------------------------------|
| 300000-14692<br><mark>381 Treps Ct</mark> | Owners: Dave Trepanier Asses    | sed Value<br><mark>\$29,600</mark> |
| PROPERTY DETA                             | NLS                             |                                    |
| Parcel Number                             | 30000-14692                     |                                    |
| Situs Address                             | 381 Treps Ct                    |                                    |
| Property Use                              | 11 Single Unit                  |                                    |
| Tax Code Area                             | 502                             |                                    |
| Property Size                             | -                               |                                    |
| Neighborhood                              | 483                             |                                    |
| Owners                                    | Dave Trepanier                  |                                    |
| Legal Description                         | 2001 MARLETTE 68X15 SER#H019483 |                                    |
| Fire District                             | Yakima County Fire District 1   |                                    |
| School District                           | Highland School District #203   |                                    |
| Total Bldg SQFT                           | 1,020                           |                                    |