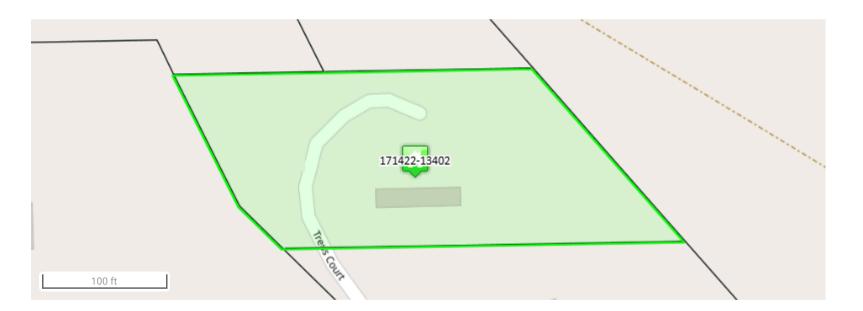

## Yakima County WA, Property Record Card

171422-13402 Owners: Dave E Trepanier Assessed Value Naches Heights/Rudd \$66,500

### **PROPERTY DETAILS**

| Parcel Number     | 171422-13402                  |
|-------------------|-------------------------------|
| Situs Address     | Naches Heights/Rudd           |
| Property Use      | 91 Undeveloped Land           |
| Tax Code Area     | 502                           |
| Property Size     | 1.00                          |
| Neighborhood      | 483                           |
| Owners            | Dave E Trepanier              |
| Legal Description | SP 85-215 LOT 3               |
| Fire District     | Yakima County Fire District 1 |
| School District   | Highland School District #203 |
| Total Bldg SQFT   | -                             |

### SITE INFORMATION

| Property Type | Residential | Zoning  | R10/5 | Street Type  | Cul-De-Sac |
|---------------|-------------|---------|-------|--------------|------------|
| Street Finish | Dirt        | Traffic | Light | Side Walk    | No         |
| Curbs         | No          |         |       | Road-Frntage |            |

#### **DETAILS FOR LAND RECORD #1**

| Land Flag    | Mdl       | Soil Class   | Prime   | Calc CU     | No      |
|--------------|-----------|--------------|---------|-------------|---------|
| Water Source | Well      | Sewer Source | Septic  | Flood Plain | No      |
| Lot Shape    | Irregular | Topography   | Level   | Land View   | No View |
| Landscaping  | Minimal   | Value Method | Acres   | Lots        | 1       |
| Square Feet  | -         |              | Acre(s) | 1.000       |         |