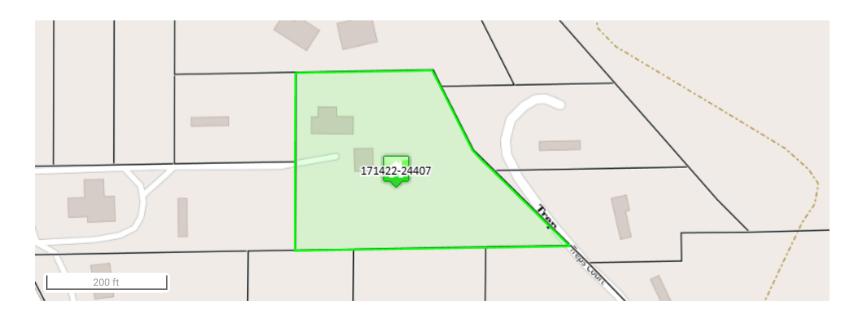

# Yakima County WA, Property Record Card

| 171422-24407<br><mark>Un-Assigned</mark><br>PROPERTY DETA | Owners: Dave E Trepanier                                                   | Assessed Value<br>\$88,700 |
|-----------------------------------------------------------|----------------------------------------------------------------------------|----------------------------|
| Parcel Number                                             | 171422-24407                                                               |                            |
| Situs Address                                             | Un-Assigned                                                                |                            |
| Property Use                                              | 18 Other Residential                                                       |                            |
| Tax Code Area                                             | 502                                                                        |                            |
| Property Size                                             | 2.16                                                                       |                            |
| Neighborhood                                              | 483                                                                        |                            |
| Owners                                                    | Dave E Trepanier                                                           |                            |
| Legal Description                                         | SP 83-152 LOT 3 ALSO TH PT OF VAN CAN R/W LY W OF CEN LN & amp; E OF LOT 2 |                            |
| Fire District                                             | Yakima County Fire District 1                                              |                            |
| School District                                           | Highland School District #203                                              |                            |
| Total Bldg SQFT                                           | -                                                                          |                            |

### DETAILS FOR LAND RECORD #1

| Land Flag    | Mdl         | Soil Class   | Prime   | Calc CU     | No      |
|--------------|-------------|--------------|---------|-------------|---------|
| Water Source | Well        | Sewer Source | Septic  | Flood Plain | Νο      |
| Lot Shape    | Irregular   | Topography   | Level   | Land View   | No View |
| Landscaping  | None        | Value Method | Acres   | Lots        | 1       |
| Square Feet  | 93,914 sqft |              | Acre(s) | 2.160       |         |