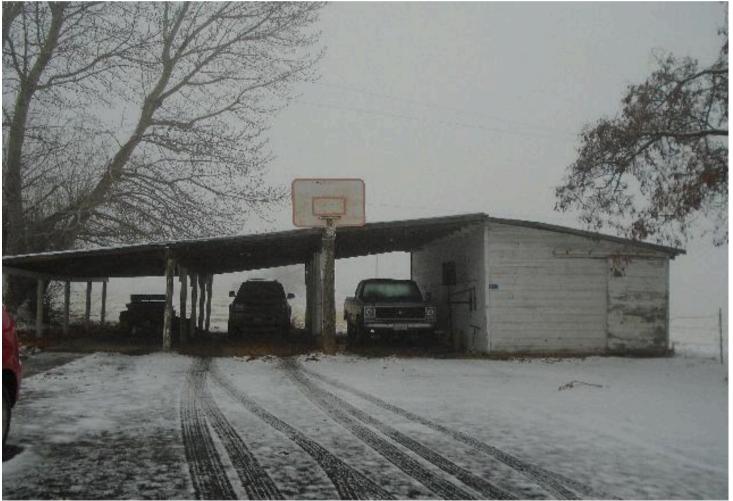

#### DETAILS FOR DETACHED STRUCTURE #1

| Structure Type | Carport    | Quality           | Low-Cost | Condition        | Average |
|----------------|------------|-------------------|----------|------------------|---------|
| Construction   | Wood-Frame | Construction Type | Pole     | Foundation       | Carport |
| Ext. Wall Type | -          | Roof Type         | Shed     | Roofing Material | Metal   |
| Flooring       | Dirt       | Year Built        | 1985     | Measure 1        | 24      |
| Measure 2      | 36         | 36                |          | 864              |         |