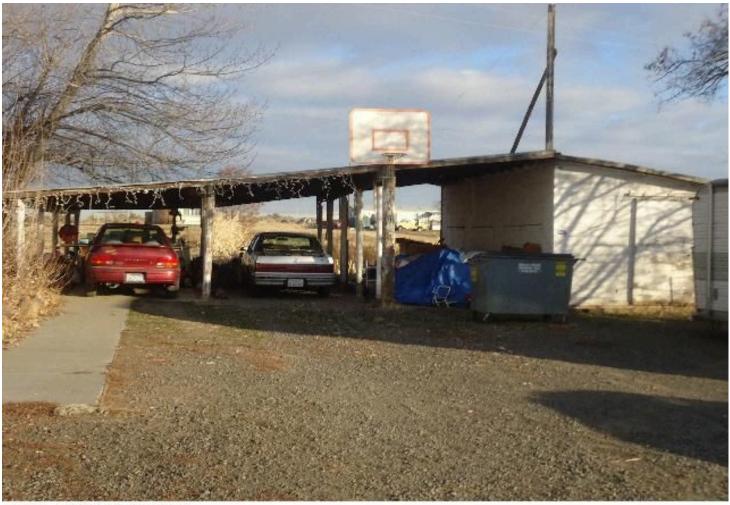

#### DETAILS FOR DETACHED STRUCTURE #1

| Structure Type | Carport    | Quality           | Low-Cost | Condition        | Average |
|----------------|------------|-------------------|----------|------------------|---------|
| Construction   | Wood-Frame | Construction Type | Pole     | Foundation       | Carport |
| Ext. Wall Type | -          | Roof Type         | Shed     | Roofing Material | Metal   |
| Flooring       | Dirt       | Year Built        | 1985     | Measure 1        | 24      |
| Measure 2      | 36         | 36                |          | 864              |         |