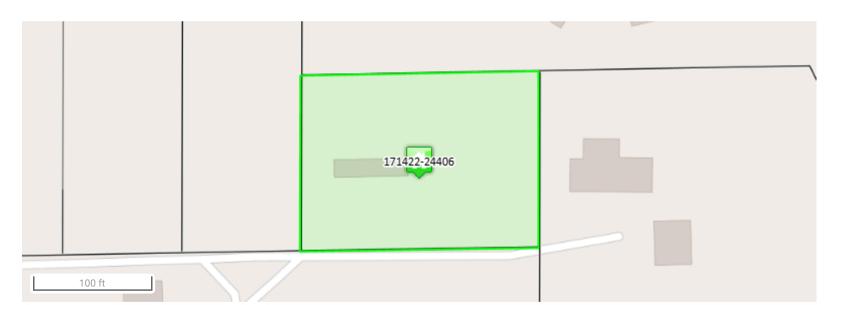

#### Yakima County WA, Property Record Card

| Takina County WA            | , Property Record Card        |                                         |
|-----------------------------|-------------------------------|-----------------------------------------|
| 171422-24406<br>Un-Assigned | Owners: Dave E Trepanier      | Assessed Value<br><mark>\$61,200</mark> |
| PROPERTY DETA               | ILS                           |                                         |
| Parcel Number               | 171422-24406                  |                                         |
| Situs Address               | Un-Assigned                   |                                         |
| Property Use                | 91 Undeveloped Land           |                                         |
| Tax Code Area               | 502                           |                                         |
| Property Size               | 0.68                          |                                         |
| Neighborhood                | 483                           |                                         |
| Owners                      | Dave E Trepanier              |                                         |
| Legal Description           | SP 83-152 LOT 2               |                                         |
| Fire District               | Yakima County Fire District 1 |                                         |
| School District             | Highland School District #203 |                                         |
| Total Bldg SQFT             | -                             |                                         |

#### DETAILS FOR LAND RECORD #1

| Land Flag    | Mdl         | Soil Class   | Prime   | Calc CU     | No      |
|--------------|-------------|--------------|---------|-------------|---------|
| Water Source | Well        | Sewer Source | Septic  | Flood Plain | Νο      |
| Lot Shape    | Rectangle   | Topography   | Level   | Land View   | No View |
| Landscaping  | None        | Value Method | Acres   | Lots        | 1       |
| Square Feet  | 29,437 sqft |              | Acre(s) | 0.680       |         |