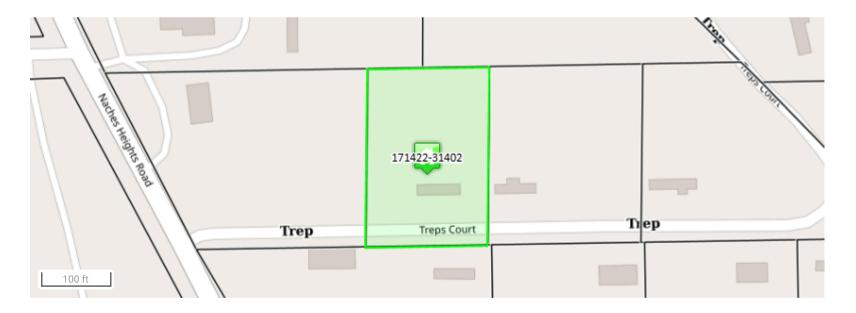

## **PROPERTY DETAILS**

| Parcel Number     | 171422-31402                  |
|-------------------|-------------------------------|
| Situs Address     | 51 Trep Ct                    |
| Property Use      | 91 Undeveloped Land           |
| Tax Code Area     | 502                           |
| Property Size     | 1.01                          |
| Neighborhood      | 483                           |
| Owners            | Dave E Trepanier              |
| Legal Description | SP 85-158 LOT 2               |
| Fire District     | Yakima County Fire District 1 |
| School District   | Highland School District #203 |
| Total Bldg SQFT   | -                             |

51 TREP CT , WA

51 TREP CT, WA

Data last updated: 04/07/2025