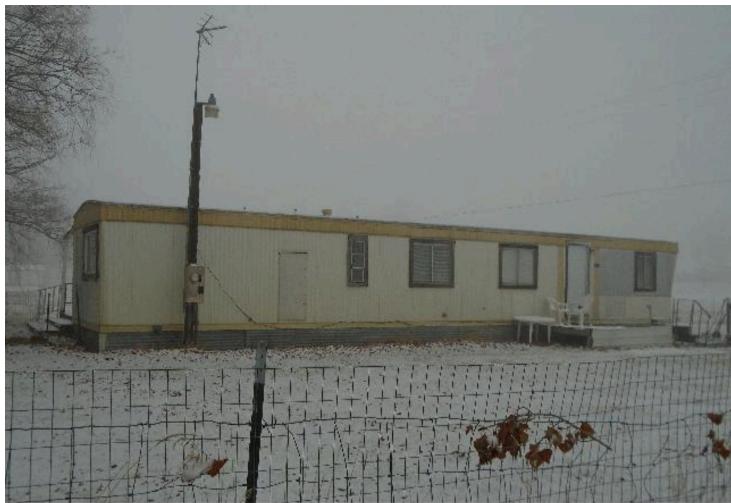

#### Yakima County WA, Property Record Card

| 300000-06313<br>91 Trepanier Ct<br>PROPERTY DETA | Owners: Dave E Trepanier            | Assessed Value<br>\$13,000 |
|--------------------------------------------------|-------------------------------------|----------------------------|
| Parcel Number                                    | 30000-06313                         |                            |
| Situs Address                                    | 91 Trepanier Ct                     |                            |
| Property Use                                     | 11 Single Unit                      |                            |
| Tax Code Area                                    | 502                                 |                            |
| Property Size                                    | -                                   |                            |
| Neighborhood                                     | 483                                 |                            |
| Owners                                           | Dave E Trepanier                    |                            |
| Legal Description                                | 1978 HILLCREST 60X12 SER# 02950506L |                            |
| Fire District                                    | Yakima County Fire District 1       |                            |
| School District                                  | Highland School District #203       |                            |
| Total Bldg SQFT                                  | 672                                 |                            |