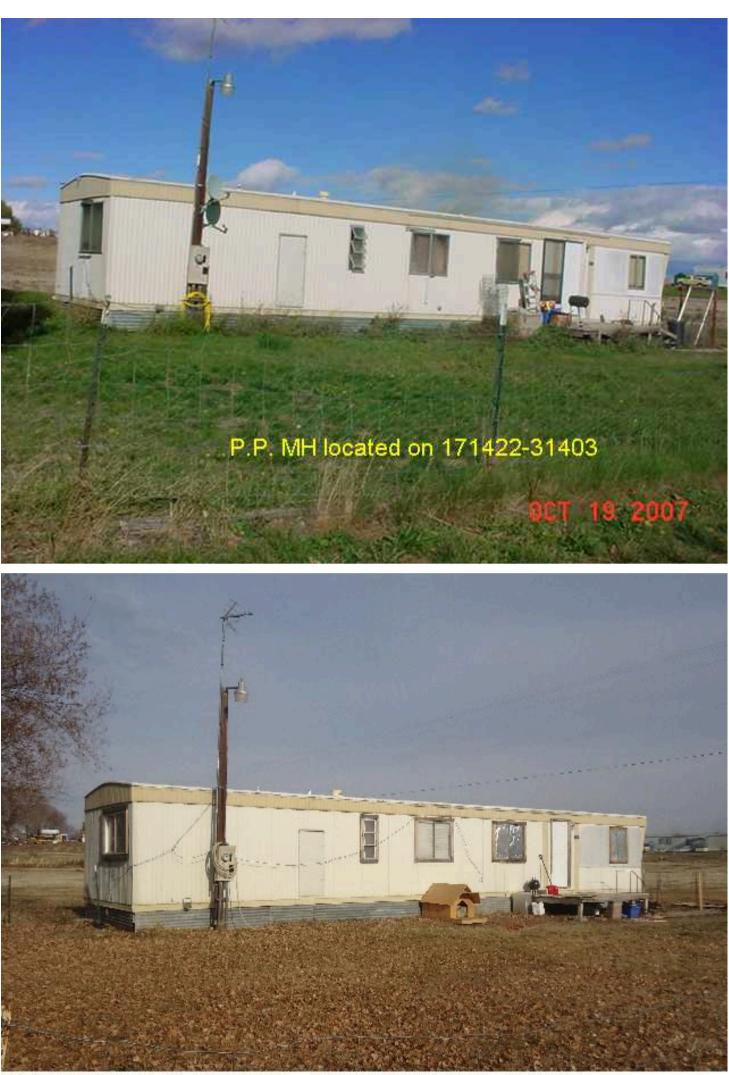

#### Yakima County WA, Property Record Card

| 300000-06313<br>91 Trepanier Ct<br>PROPERTY DETA | Owners: Dave E Trepanier            | Assessed Value<br>\$13,000 |
|--------------------------------------------------|-------------------------------------|----------------------------|
| Parcel Number                                    | 30000-06313                         |                            |
| Situs Address                                    | 91 Trepanier Ct                     |                            |
| Property Use                                     | 11 Single Unit                      |                            |
| Tax Code Area                                    | 502                                 |                            |
| Property Size                                    | -                                   |                            |
| Neighborhood                                     | 483                                 |                            |
| Owners                                           | Dave E Trepanier                    |                            |
| Legal Description                                | 1978 HILLCREST 60X12 SER# 02950506L |                            |
| Fire District                                    | Yakima County Fire District 1       |                            |
| School District                                  | Highland School District #203       |                            |
| Total Bldg SQFT                                  | 672                                 |                            |