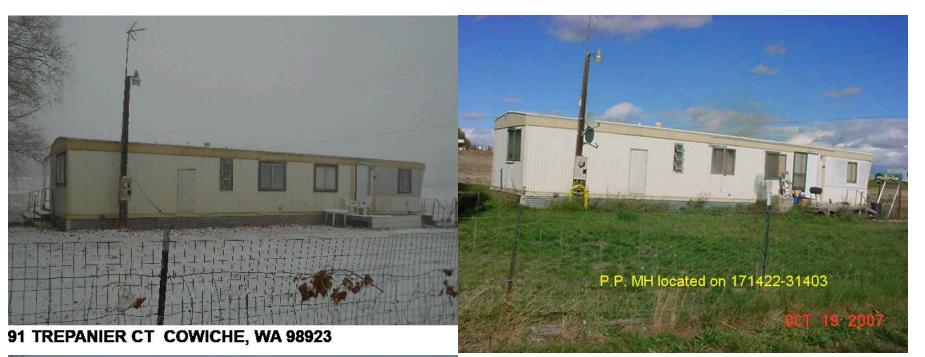

| Parcel Number:       | 300000-06313           |     |
|----------------------|------------------------|-----|
| Situs Address:       | 91 Trepanier Ct Cowich | е   |
| Property Use:        | 11 Single Unit         |     |
| Tax Code Area:       | 502                    |     |
| Property Size:       | Neighborhood:          | 483 |
| Owners:              | Dave E Trepanier       |     |
| Abbreviated Legal De | escription:            |     |
| 1978 HILLCREST 60X12 | 2 SER# 02950506L       |     |

**Details for Mobile Home #1** 

| Make:<br>Condition:<br>Length/Width: | Hillcrest<br>Average<br>48/14           | Model:<br>Width Type:<br>Addl Sqft:       | 1                   | Serial Number:<br>Year Built:<br>Skirting: | 02950506L<br>1978<br>Aluminum | Quality:<br>Living Area<br>Foundation: | Fair<br>672<br>Pit Set |
|--------------------------------------|-----------------------------------------|-------------------------------------------|---------------------|--------------------------------------------|-------------------------------|----------------------------------------|------------------------|
| Exterior Wall:                       | Wood-Siding                             | Roof Type:                                | Metal               | Flooring:                                  | Carpet                        | Heat Type:                             | Base/Frc-Air           |
| Fuel Type:                           | Electric                                | A/C:                                      |                     | Wood Stove:                                | No                            | Fireplace:                             | No                     |
| Bedrooms:                            | 2                                       | Full Baths:                               | 1                   | 3/4 Baths:                                 |                               | Half Baths:                            |                        |
| Fixtures:                            | 5                                       | Carport:                                  |                     | Wood Deck:                                 |                               | Patio:                                 |                        |
| Cover:                               |                                         | Attached Garage:                          |                     |                                            |                               |                                        |                        |
|                                      |                                         |                                           |                     |                                            |                               |                                        |                        |
|                                      | <b>ion:</b> (indicates utility is<br>No | available at parcel bound<br>Electricity: | <i>lary)</i><br>Yes | Water:                                     | Well                          | Sewer/Septic:                          | Septic                 |
| Utility Informat                     | No                                      | available at parcel bound                 |                     | Water:                                     | Well                          | Sewer/Septic:                          | Septic                 |