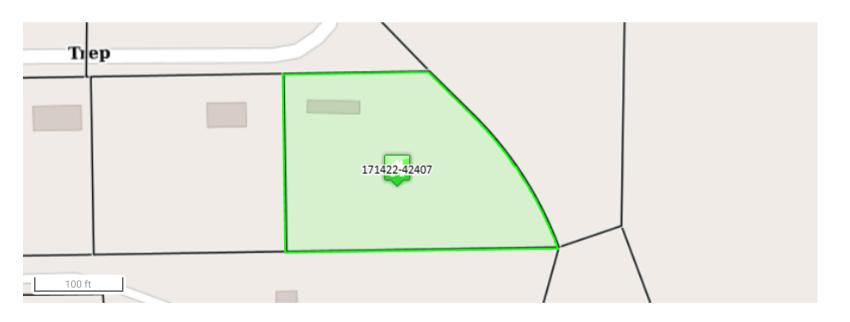

#### Yakima County WA, Property Record Card

| Fakima County WA                                  | A, Property Record Card       |                         |
|---------------------------------------------------|-------------------------------|-------------------------|
| 171422-42407<br>170 Trepanier Ct<br>PROPERTY DETA |                               | essed Value<br>\$68,900 |
| Parcel Number                                     | 171422-42407                  |                         |
| Situs Address                                     | 170 Trepanier Ct              |                         |
| Property Use                                      | 91 Undeveloped Land           |                         |
| Tax Code Area                                     | 502                           |                         |
| Property Size                                     | 1.14                          |                         |
| Neighborhood                                      | 483                           |                         |
| Owners                                            | Dave E Trepanier              |                         |
| Legal Description                                 | SP 85-159 LOT 4               |                         |
| Fire District                                     | Yakima County Fire District 1 |                         |
| School District                                   | Highland School District #203 |                         |
| Total Bldg SQFT                                   | -                             |                         |
|                                                   |                               |                         |

#### SITE INFORMATION

| Property Type | Residential | Zoning  | R10/5    | Street Type  | Private |
|---------------|-------------|---------|----------|--------------|---------|
| Street Finish | Gravel      | Traffic | Light    | Side Walk    | Νο      |
| Curbs         | No          |         | Location | Road-Frntage |         |

#### DETAILS FOR LAND RECORD #1

| Land Flag    | Mdl                 | Soil Class   | Prime   | Calc CU     | Νο      |
|--------------|---------------------|--------------|---------|-------------|---------|
| Water Source | Well Sewer Source S |              | Septic  | Flood Plain | Νο      |
| Lot Shape    | Rectangle           | Topography   | Level   | Land View   | No View |
| Landscaping  | Minimal             | Value Method | Acres   | Lots        | 1       |
| Square Feet  | -                   |              | Acre(s) | 1.140       |         |