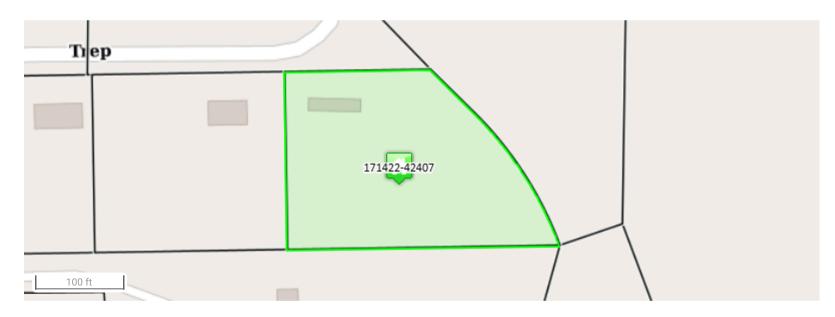

#### Yakima County WA, Property Record Card

| Fakima County WA                                  | A, Property Record Card       |                         |
|---------------------------------------------------|-------------------------------|-------------------------|
| 171422-42407<br>170 Trepanier Ct<br>PROPERTY DETA |                               | essed Value<br>\$68,900 |
| Parcel Number                                     | 171422-42407                  |                         |
| Situs Address                                     | 170 Trepanier Ct              |                         |
| Property Use                                      | 91 Undeveloped Land           |                         |
| Tax Code Area                                     | 502                           |                         |
| Property Size                                     | 1.14                          |                         |
| Neighborhood                                      | 483                           |                         |
| Owners                                            | Dave E Trepanier              |                         |
| Legal Description                                 | SP 85-159 LOT 4               |                         |
| Fire District                                     | Yakima County Fire District 1 |                         |
| School District                                   | Highland School District #203 |                         |
| Total Bldg SQFT                                   | -                             |                         |
|                                                   |                               |                         |

#### SITE INFORMATION

| Property Type | Residential | Zoning  | R10/5    | Street Type  | Private |
|---------------|-------------|---------|----------|--------------|---------|
| Street Finish | Gravel      | Traffic | Light    | Side Walk    | Νο      |
| Curbs         | Νο          |         | Location | Road-Frntage |         |

#### DETAILS FOR LAND RECORD #1

| Land Flag    | Mdl       | Soil Class   | Prime   | Calc CU     | Νο      |
|--------------|-----------|--------------|---------|-------------|---------|
| Water Source | Well      | Sewer Source | Septic  | Flood Plain | Νο      |
| Lot Shape    | Rectangle | Topography   | Level   | Land View   | No View |
| Landscaping  | Minimal   | Value Method | Acres   | Lots        | 1       |
| Square Feet  | -         |              | Acre(s) | 1.140       |         |