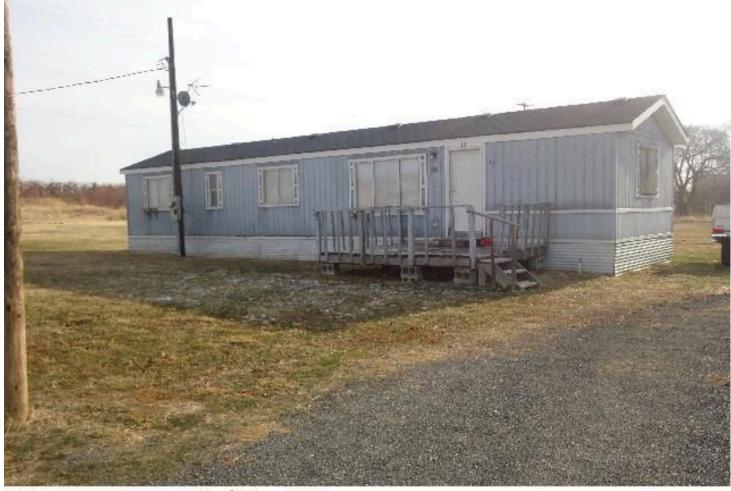

#### Yakima County WA, Property Record Card

| Fakima County WA                                  | A, Property Record Card       |                         |
|---------------------------------------------------|-------------------------------|-------------------------|
| 171422-42407<br>170 Trepanier Ct<br>PROPERTY DETA |                               | essed Value<br>\$68,900 |
| Parcel Number                                     | 171422-42407                  |                         |
| Situs Address                                     | 170 Trepanier Ct              |                         |
| Property Use                                      | 91 Undeveloped Land           |                         |
| Tax Code Area                                     | 502                           |                         |
| Property Size                                     | 1.14                          |                         |
| Neighborhood                                      | 483                           |                         |
| Owners                                            | Dave E Trepanier              |                         |
| Legal Description                                 | SP 85-159 LOT 4               |                         |
| Fire District                                     | Yakima County Fire District 1 |                         |
| School District                                   | Highland School District #203 |                         |
| Total Bldg SQFT                                   | -                             |                         |
|                                                   |                               |                         |

# 170 TREPANIER CT, WA

## 170 TREPANIER CT, WA

Data last updated: 03/16/2025