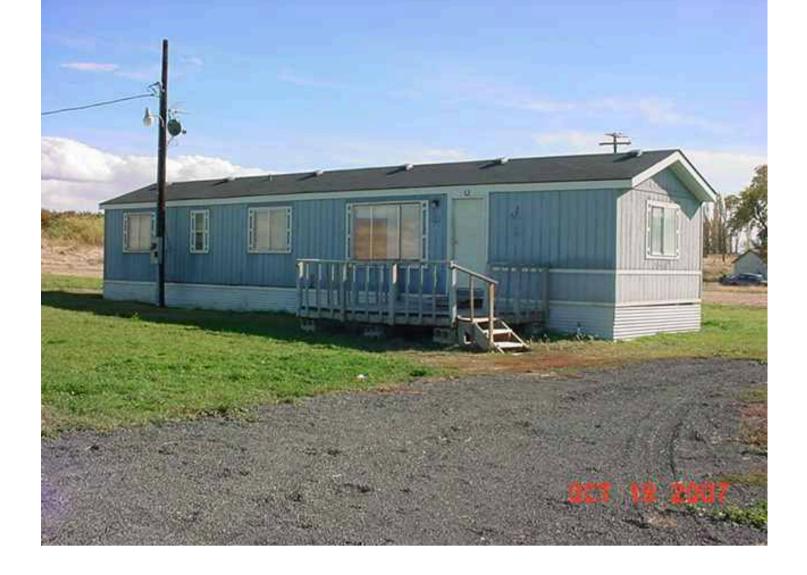

#### Yakima County WA, Property Record Card

| Fakima County WA                                  | A, Property Record Card       |                         |
|---------------------------------------------------|-------------------------------|-------------------------|
| 171422-42407<br>170 Trepanier Ct<br>PROPERTY DETA |                               | essed Value<br>\$68,900 |
| Parcel Number                                     | 171422-42407                  |                         |
| Situs Address                                     | 170 Trepanier Ct              |                         |
| Property Use                                      | 91 Undeveloped Land           |                         |
| Tax Code Area                                     | 502                           |                         |
| Property Size                                     | 1.14                          |                         |
| Neighborhood                                      | 483                           |                         |
| Owners                                            | Dave E Trepanier              |                         |
| Legal Description                                 | SP 85-159 LOT 4               |                         |
| Fire District                                     | Yakima County Fire District 1 |                         |
| School District                                   | Highland School District #203 |                         |
| Total Bldg SQFT                                   | -                             |                         |
|                                                   |                               |                         |

# 170 TREPANIER CT, WA

## 170 TREPANIER CT, WA

Data last updated: 03/16/2025