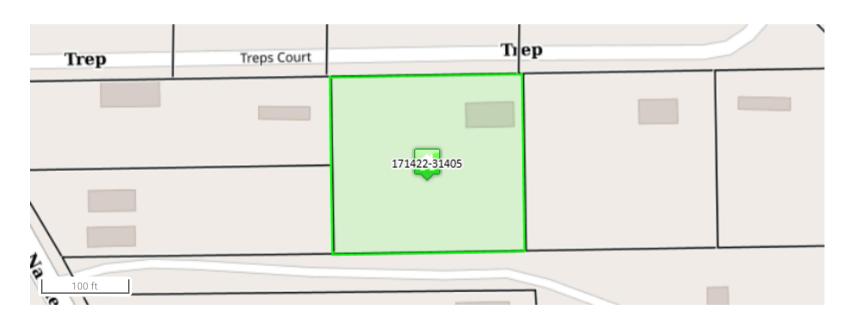

# Yakima County WA, Property Record Card

171422-31405 Owners: Dave E Trepanier Assessed Value \$66,500

### **PROPERTY DETAILS**

| Parcel Number     | 171422-31405                  |
|-------------------|-------------------------------|
| Situs Address     | 100 Trepanier Ct              |
| Property Use      | 91 Undeveloped Land           |
| Tax Code Area     | 502                           |
| Property Size     | 1.00                          |
| Neighborhood      | 483                           |
| Owners            | Dave E Trepanier              |
| Legal Description | SP 85-159 LOT 2               |
| Fire District     | Yakima County Fire District 1 |
| School District   | Highland School District #203 |
| Total Bldg SQFT   | -                             |

### SITE INFORMATION

| Property Type | Residential | Zoning  | R10/5    | Street Type  | Private |
|---------------|-------------|---------|----------|--------------|---------|
| Street Finish | Gravel      | Traffic | Light    | Side Walk    | No      |
| Curbs         | No          |         | Location | Road-Frntage |         |