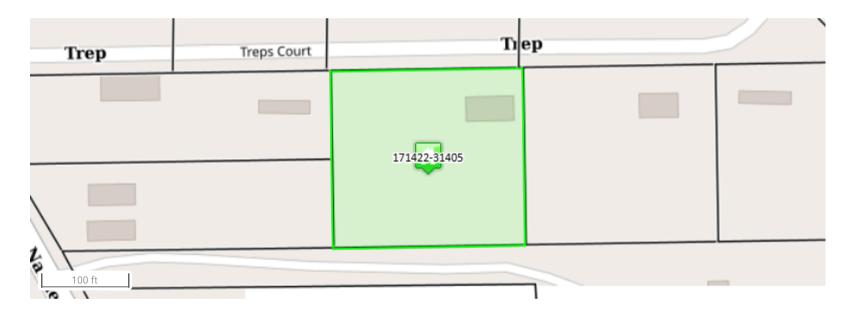

#### Yakima County WA, Property Record Card

| Takima County WA                                  | A, Property Record Card       |                                        |
|---------------------------------------------------|-------------------------------|----------------------------------------|
| 171422-31405<br>100 Trepanier Ct<br>PROPERTY DETA | ·                             | ssessed Value<br><mark>\$66,500</mark> |
| Parcel Number                                     | 171422-31405                  |                                        |
| Situs Address                                     | 100 Trepanier Ct              |                                        |
| Property Use                                      | 91 Undeveloped Land           |                                        |
| Tax Code Area                                     | 502                           |                                        |
| Property Size                                     | 1.00                          |                                        |
| Neighborhood                                      | 483                           |                                        |
| Owners                                            | Dave E Trepanier              |                                        |
| Legal Description                                 | SP 85-159 LOT 2               |                                        |
| Fire District                                     | Yakima County Fire District 1 |                                        |
| School District                                   | Highland School District #203 |                                        |
| Total Bldg SQFT                                   | -                             |                                        |
|                                                   |                               |                                        |

### SITE INFORMATION

| Property Type | Residential | Zoning  | R10/5    | Street Type  | Private |
|---------------|-------------|---------|----------|--------------|---------|
| Street Finish | Gravel      | Traffic | Light    | Side Walk    | Νο      |
| Curbs         | No          |         | Location | Road-Frntage |         |

#### DETAILS FOR LAND RECORD #1

| Land Flag    | Mdl                 | Soil Class   | Prime   | Calc CU     | Νο      |
|--------------|---------------------|--------------|---------|-------------|---------|
| Water Source | WellSewer SourceSet |              | Septic  | Flood Plain | Νο      |
| Lot Shape    | Square              | Topography   | Level   | Land View   | No View |
| Landscaping  | Minimal             | Value Method | Acres   | Lots        | 1       |
| Square Feet  | -                   |              | Acre(s) | 1.000       |         |