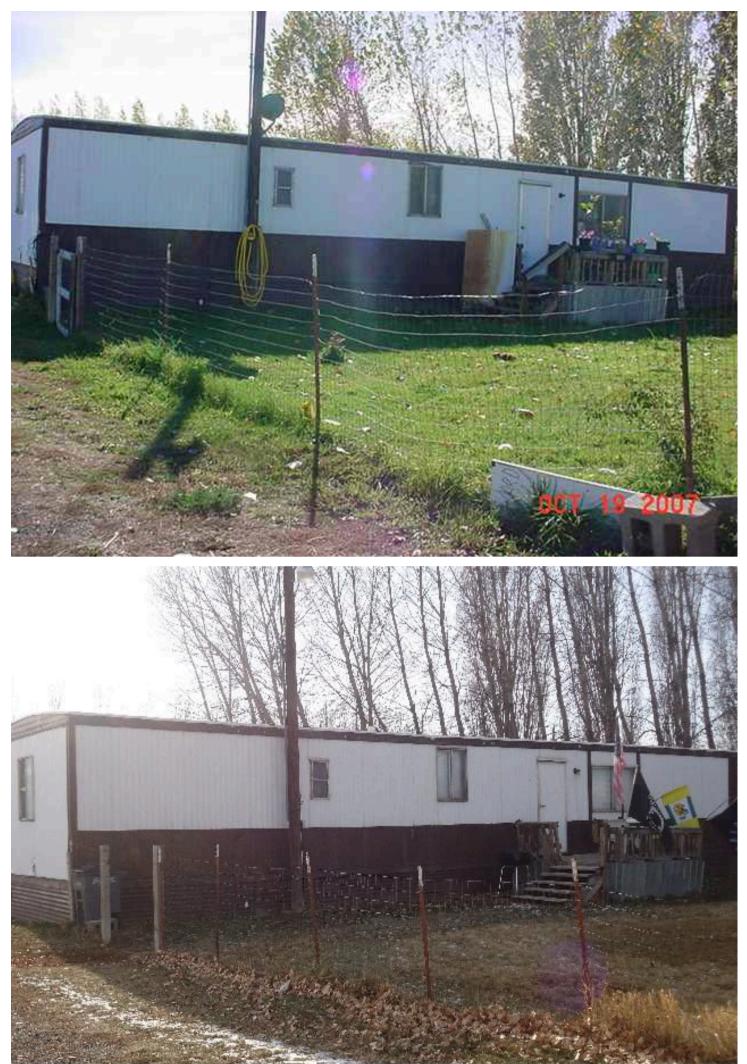

| Parcel Number     | 300000-06681                  |
|-------------------|-------------------------------|
| Situs Address     | 8851 Naches Heights Rd        |
| Property Use      | 11 Single Unit                |
| Tax Code Area     | 502                           |
| Property Size     | -                             |
| Neighborhood      | 483                           |
| Owners            | Dave E Trepanier              |
| Legal Description | 79 EMBASSY 60X14 SERIAL #8514 |
| Fire District     | Yakima County Fire District 1 |
| School District   | Highland School District #203 |
| Total Bldg SQFT   | 840                           |

## SITE INFORMATION

| Property Type | Mobile-Home | Zoning  | -        | Street Type  | Private |
|---------------|-------------|---------|----------|--------------|---------|
| Street Finish | Gravel      | Traffic | None     | Side Walk    | Νο      |
| Curbs         | No          |         | Location | Road-Frntage |         |