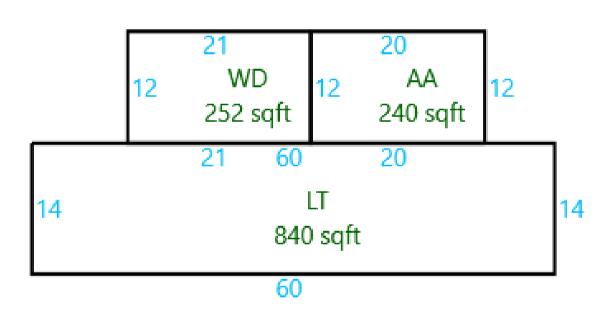

| Parcel Number     | 300000-06681                  |
|-------------------|-------------------------------|
| Situs Address     | 8851 Naches Heights Rd        |
| Property Use      | 11 Single Unit                |
| Tax Code Area     | 502                           |
| Property Size     | -                             |
| Neighborhood      | 483                           |
| Owners            | Dave E Trepanier              |
| Legal Description | 79 EMBASSY 60X14 SERIAL #8514 |
| Fire District     | Yakima County Fire District 1 |
| School District   | Highland School District #203 |
| Total Bldg SQFT   | 840                           |

#### COMMERCIAL

No data to display

DETACHED STRUCTURES

No data to display