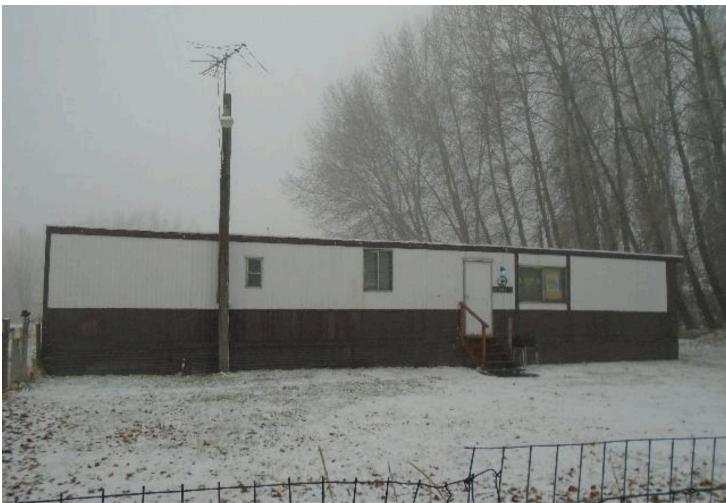

| Parcel Number     | 300000-06681                  |
|-------------------|-------------------------------|
| Situs Address     | 8851 Naches Heights Rd        |
| Property Use      | 11 Single Unit                |
| Tax Code Area     | 502                           |
| Property Size     | -                             |
| Neighborhood      | 483                           |
| Owners            | Dave E Trepanier              |
| Legal Description | 79 EMBASSY 60X14 SERIAL #8514 |
| Fire District     | Yakima County Fire District 1 |
| School District   | Highland School District #203 |
| Total Bldg SQFT   | 840                           |

## SITE INFORMATION

| Property Type | Mobile-Home | Zoning  | -        | Street Type  | Private |
|---------------|-------------|---------|----------|--------------|---------|
| Street Finish | Gravel      | Traffic | None     | Side Walk    | Νο      |
| Curbs         | No          |         | Location | Road-Frntage |         |