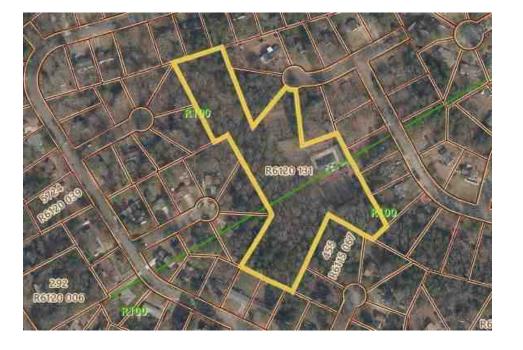

|
| Total Bathrooms   |                 |
| Location          | Collins HIII HS |
| View              |                 |
| Site              | 5.31            |
| Quality           |                 |
| Age               |                 |



#### Comparable 2

| R6120131 Four     | Winds Dr      |
|-------------------|---------------|
| Prox. to Subject  | 6.45 miles SW |
| Sale Price        | 250,000       |
| Gross Living Area |               |
| Total Rooms       |               |
| Total Bedrooms    |               |
| Total Bathrooms   |               |
| Location          | Parkview      |
| View              |               |
| Site              | 7.25          |
| Quality           |               |
| Age               |               |
|                   |               |



#### Comparable 3

| 4265 Rosebud R    | d                 |
|-------------------|-------------------|
| Prox. to Subject  | 8.29 miles SE     |
| Sale Price        | 200,000           |
| Gross Living Area |                   |
| Total Rooms       |                   |
| Total Bedrooms    |                   |
| Total Bathrooms   |                   |
| Location          | South Gwinnett HS |
| View              |                   |
| Site              | 4.57              |
| Quality           |                   |
| Age               |                   |

#### **Comparable Photo Page**

| Borrower/Client  | N/A              |        |          |       |    |          |       |  |
|------------------|------------------|--------|----------|-------|----|----------|-------|--|
| Property