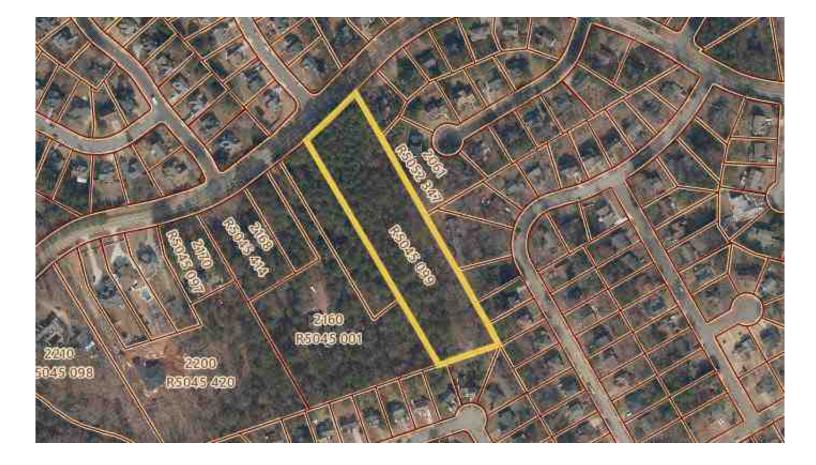

SUBJECT OF THIS DESCRIPTION; THENCE FROM SAID TRUE POINT OF BEGINNING OF THE PROPERTY ESTABLISHED HEREINABOVE, RUN NORTHEASTERLY ALONG THE SOUTHEASTERLY SIDE OF THE RIGHT OF WAY OF PLANTATION ROAD, 101.30 FEET TO A POINT, THENCE, CONTINUE RUNNING ALONG THE SOUTHEASTERLY SIDE OF SAID RIGHT OF WAY, NORTH 44 DEGREES 09'01" EAST, 109.27 FEET TO ½-INCH REBAR, THENCE LEAVING SAID RIGHT OF WAY, SOUTH 29 DEGREES 47' 03" EAST, 882.46 FEET TO A ½ INCH REBAR, THENCE SOUTH 71 DEGREES 09' 24" WEST, 195.68 FEET TO A ½ INCH REBAR; THENCE, NORTH 30 DEGREES 38' 17" WEST, 793.84 FEET TO THE TRUE POINT OF BEGINNING; BEING UNIMPROVED PROPERTY, THE FOREGOING DESCRIPTION OF WHICH IS MADE IN ACCORDANCE WITH A PLAT OF SURVEY PREPARED FOR ADOLFO PRIETO BY GEORGIA LAND SURVEYING CO., INC., DATED 03/25/98. Tax Map



#### **Comparable Sales Map**

| Borrower/Client  | N/A              |       |             |       |    |          |       |  |
|------------------|------------------|-------|-------------|-------|----|----------|-------|--|
| Property Address | Plantation Rd SW |       |             |       |    |          |       |  |
| City             | Lawrenceville    | Count | ty Gwinnett | State | GA | Zip Code | 30044 |  |
| Lender           |                  |       |             |       |    |          |       |  |



#### **Appraiser License**

|                                                  | 김 그의 전 전 전 전 전 전 전 전 전 전 전 전 전 전 전