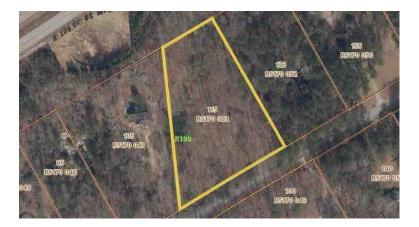

otal Bedrooms    |                   |
| Total Bathrooms   |                   |
| Location          | South Gwinnett HS |
| View              |                   |
| Site              | 4.57              |
| Quality           |                   |
| Age               |                   |

#### **Comparable Photo Page**

| Borrower/Client  | N/A              |        |          |       |    |          |       |  |
|------------------|------------------|--------|----------|-------|----|----------|-------|--|
| Property Address | Plantation Rd SW |        |          |       |    |          |       |  |
| City             | Lawrenceville    | County | Gwinnett | State | GA | Zip Code | 30044 |  |
| Lender           |                  |        |          |       |    |          |       |  |



#### **Comparable 4**

| 115 Annie Char    | ndler Trl    |
|-------------------|--------------|
| Prox. to Subject  | 5.45 miles E |
| Sale Price        | 235,000      |
| Gross Living Area |              |
| Total Rooms       |              |
| Total Bedrooms    |              |
| Total Bathrooms   |              |
| Location          | Grayson HS   |
| View              |              |
| Site              | 2.94         |
| Quality           |              |
| Age               |              |

### Comparable 5

Prox. to Subject Sale Price Gross Living Area Total Rooms Total Bedrooms Total Bathrooms Location View Site Quality Age

#### **Comparable 6**

Prox. to Subject Sale Price Gross Living Area Total Rooms Total Bedrooms Total Bathrooms Location View Site Quality Age

#### **Leg