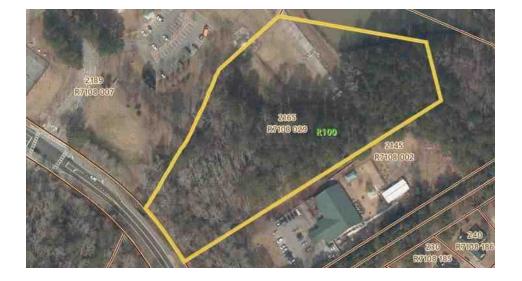

ip Code | 30044 |
| Lender           |                  |        |            |       |    |          |       |



# Subject Front

Plantation Rd SWSales Pricen/aGross Living AreaTotal RoomsTotal BedroomsTotal BathroomsDiscovery HSViewResidentialSite3.8QualityAge







**Subject Street** 

#### **Comparable Photos 1-3**

| Borrower/Client  | N/A              |        |          |       |    |          |       |  |
|------------------|------------------|--------|----------|-------|----|----------|-------|--|
| Property Address | Plantation Rd SW |        |          |       |    |          |       |  |
| City             | Lawrenceville    | County | Gwinnett | State | GA | Zip Code | 30044 |  |
| Lender           |                  |        |          |       |    |          |       |  |



#### Comparable 1

| 2165 Collins Hill | Rd              |
|-------------------|-----------------|
| Prox. to Subject  | 7.58 miles N    |
| Sale Price        | 250,000         |
| Gross Living Area |                 |
| Total Rooms       |                 |
| Total Bedrooms    |                 |
| Total Bathrooms   |                 |
| Location          | Collins HIII HS |
| View              |                 |
| Site              | 5.31            |
| Quality           |                 |
| Age               |                 |



#### Comparable 2

| R6120131 Four     | Winds Dr      |
|-------------------|---------------|
| Prox. to Subject  | 6.45 miles SW |
| Sale Price        | 250,000       |
| Gross Living Area |               |
| Total Rooms       |               |
| Total B