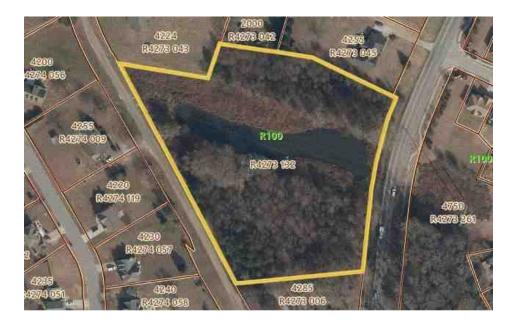

ion Rd SW |        |          |       |    |          |       |  |
| City             | Lawrenceville    | County | Gwinnett | State | GA | Zip Code | 30044 |  |
| Lender           |                  |        |          |       |    |          |       |  |



#### Comparable 1

| 2165 Collins Hill | Rd              |
|-------------------|-----------------|
| Prox. to Subject  | 7.58 miles N    |
| Sale Price        | 250,000         |
| Gross Living Area |                 |
| Total Rooms       |                 |
| Total Bedrooms    |                 |
| Total Bathrooms   |                 |
| Location          | Collins HIII HS |
| View              |                 |
| Site              | 5.31            |
| Quality           |                 |
| Age               |                 |



#### Comparable 2

| R6120131 Four     | Winds Dr      |
|-------------------|---------------|
| Prox. to Subject  | 6.45 miles SW |
| Sale Price        | 250,000       |
| Gross Living Area |               |
| Total Rooms       |               |
| Total Bedrooms    |               |
| Total Bathrooms   |               |
| Location          | Parkview      |
| View              |               |
| Site              | 7.25          |
| Quality           |               |
| Age               |               |
|                   |               |



#### Comparable 3

| 4265 Rosebud R    | d                 |
|-------------------|-------------------|
| Prox. to Subject  | 8.29 miles SE     |
| Sale Price        | 200,000           |
| Gross Living Area |                   |
| Total Rooms