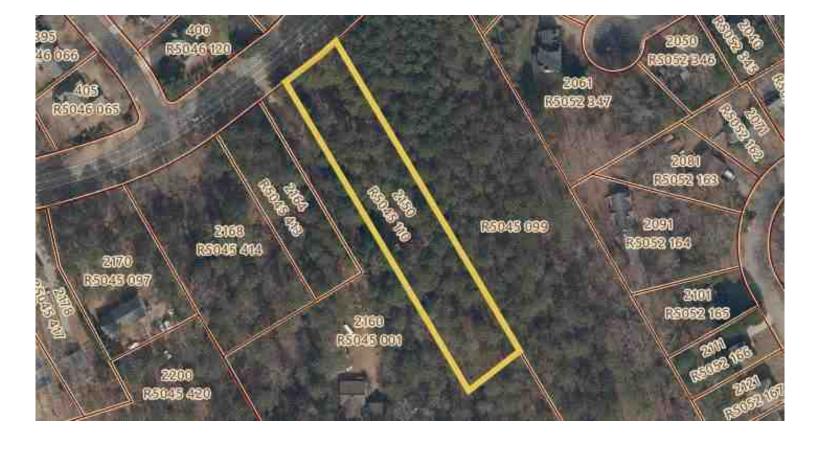

|------------------|
| 656 Moon Rd       |                  |
| Prox. to Subject  | 2.85 miles E     |
| Sale Price        | 260,000          |
| Gross Living Area | 1,132            |
| Total Rooms       | 5                |
| Total Bedrooms    | 2                |
| Total Bathrooms   | 1.0              |
| Location          | Central Gwinnett |
| View              | Residential      |
| Site              | 1.00 ac          |
| Quality           | Average          |
| Age               | 64               |

# Comparable 5

Prox. to Subject Sale Price Gross Living Area Total Rooms Total Bedrooms Total Bathrooms Location View Site Quality Age

# **Comparable 6**

Prox. to Subject Sale Price Gross Living Area Total Rooms Total Bedrooms Total Bathrooms Location View Site Quality Age Tax Map



THE LAND REFERRED TO IS SITUATED IN THE COUNTY OF GWINNETT, STATE OF GEORGIA, AND IS DESCRIBED AS FOLLOWS:

ALL THAT TRACT OR PARCEL OF LAND LYING AND BEING IN LAND LOT 45 OF THE 5<sup>TH</sup> DISTRICT, GWINNETT COUNTY, GEORGIA, ON THE SOUTHEASTERLY SIDE OF PLANTATION ROAD AS SHOWN ON PLAT RECORDED IN DEED BOOK 2578, PAGE 502, OF THE DEED RECORDS OF GWINNETT COUNTY, GEORGIA, SAID RECORDED PLAT BEING INCORPORATED HEREIN BY REFERENCE, AND BEING SHOWN AND DELINEATED ON PLAT OF SURVEY PREPARED FOR STEPHEN A SANCHEZ BY HAMBRICK SURVEYING, INC., GEORGIA REGISTERED LAND SURVEYORS, DATED MAY 27, 1992, AND BEING MORE PARTICULARLY DESCRIBED ACCORDING TO SAID HAMBRICK SURVEY AS FOLLOWS<sup>1</sup>

BEGINNING AT AN IRON PIN FOUND ON THE SOUTHEASTERLY RIGHT OF WAY OF PLANTATION ROAD (80 FOOT RIGHT O