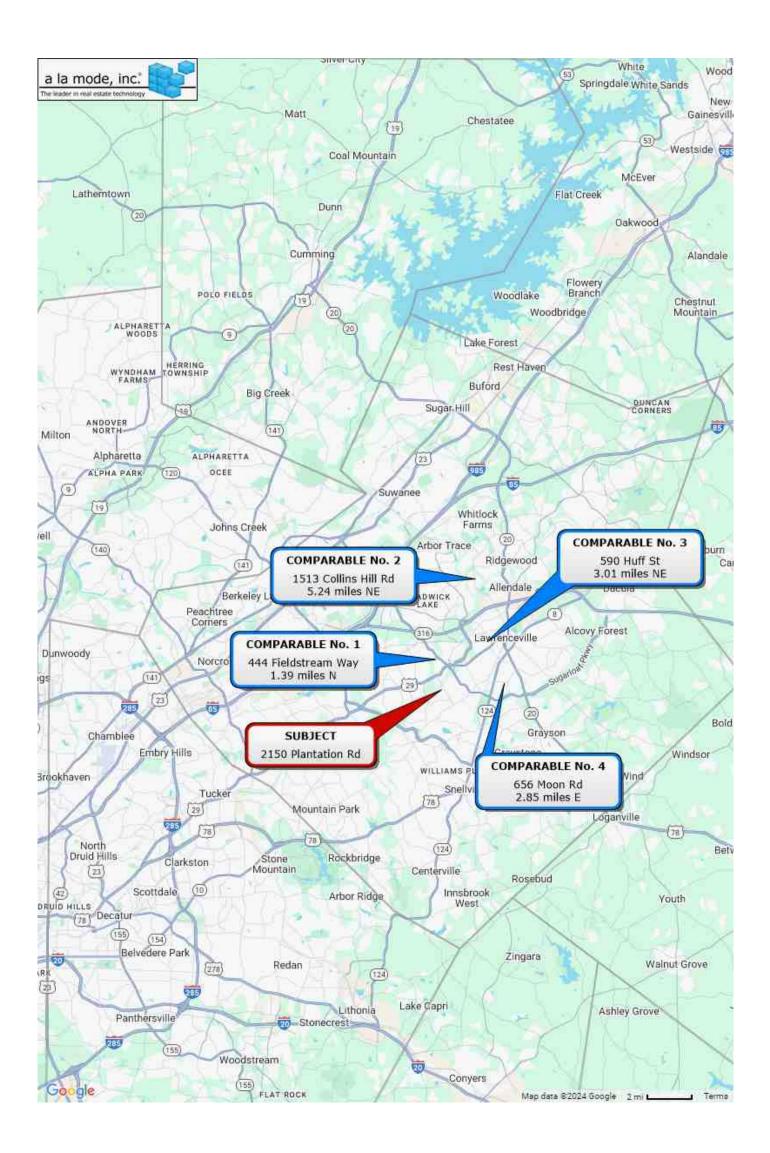

er Name Owner Name 2 Tax Billing Address Tax City & State Recording Date Sale Date Sale Price Deed Book | Page Document Type Grantee | Buyer Grantor | Seller Powered by Floserve

The data within this report has been complied from public and private so ality. Data is considered to be reliable, however its accuracy is not gu

# **Comparable Sales Map**

| Borrower/Client  | N/A                |                          |                |  |
|------------------|--------------------|--------------------------|----------------|--|
| Property Address | 2150 Plantation Rd |                          |                |  |
| City             | Lawrenceville      | County Gwinnett State GA | Zip Code 30044 |  |
| Lender           |                    |                          |                |  |



# **Appraiser License**

| JIAIEVI                                          | F GEORGIA                                                                                                                                                                                                                                                                  | anting a descent of the second statement of the second statement of the second statement of the second statement |
|--------------------------------------------------|----------------------------------------------------------------------------------------------------------------------------------------------------------------------------------------------------------------------------------------------------------------------------|---------------