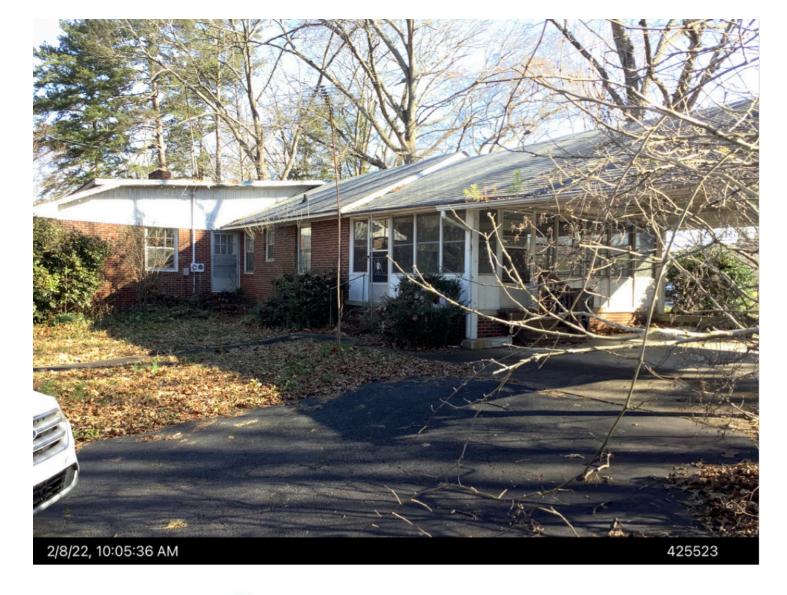

# Cherokee County, GA - Real Estate Search

Cherokee County, GA - Real Estate Search

15N13B012 3174 MARIETTA HWY LAFS INVESTMENTS LLC, N/A, 4561 COLUMNS DR, MARIETTA, GA, 30067 Total Market Value \$828,900

#### **KEY INFORMATION**

| Parcel #          | 15N13B012            |
|-------------------|----------------------|
| Account #         | 425523               |
| Owner Name        | LAFS INVESTMENTS LLC |
| Neighborhood      | 96000                |
| Land Size         | 1.40                 |
| Legal Description | LL 16 15TH D TR 1    |
| Tax District      | 03 - Canton          |

### **BUILDING (1)**

| Actual Year Built | 1948              | Effective Year Built | 1960                           |  |  |  |
|-------------------|-------------------|----------------------|--------------------------------|--|--|--|
| Living Area       | 2,349             | Property Type        | Commercial                     |  |  |  |
| Exterior Walls    | Face Brick        | Interior Walls       | Drywall/Sheetrock              |  |  |  |
| Story Height      | 1.0 Story         | Roofing Cover        | Asphalt or Composition Shingle |  |  |  |
| Roofing Structure | Gable             | Foundation           | Continuous Footing             |  |  |  |
| Floor Finish      | Sh Vyl & Cpt      | Floor Condition      | Wood                           |  |  |  |
| Heat              | Gas/Air Ducted/AC | Bedrooms             | 3                              |  |  |  |
| Bathrooms         | 2                 | Half Bathrooms       | 0                              |  |  |  |
| Fireplaces        | 1 Story Single    |                      |                                |  |  |  |