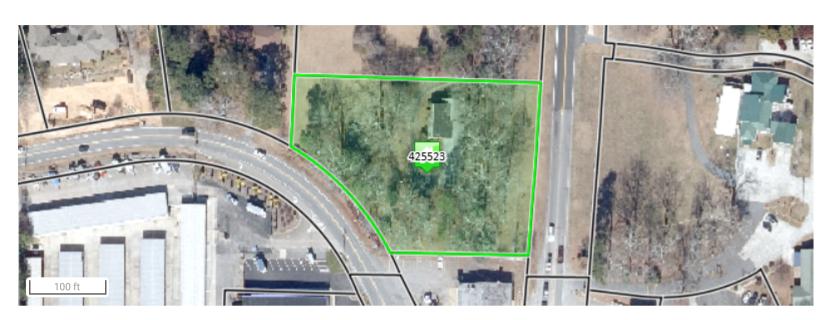

# Cherokee County, GA - Real Estate Search

Cherokee County, GA - Real Estate Search

15N13B012 3174 MARIETTA HWY LAFS INVESTMENTS LLC, N/A, 4561 COLUMNS DR, MARIETTA, GA, 30067 Total Market Value \$828,900

#### **KEY INFORMATION**

| Parcel #          | 15N13B012            |
|-------------------|----------------------|
| Account #         | 425523               |
| Owner Name        | LAFS INVESTMENTS LLC |
| Neighborhood      | 96000                |
| Land Size         | 1.40                 |
| Legal Description | LL 16 15TH D TR 1    |
| Tax District      | 03 - Canton          |

#### **ASSESSMENT DETAILS**

| Residential Value | \$97,100  |
|-------------------|-----------|
| Commercial Value  | \$0       |
| Accessories Value | \$0       |
| Land Value        | \$731,800 |
| Total Value       | \$828,900 |
| Prior Value       | \$587,600 |