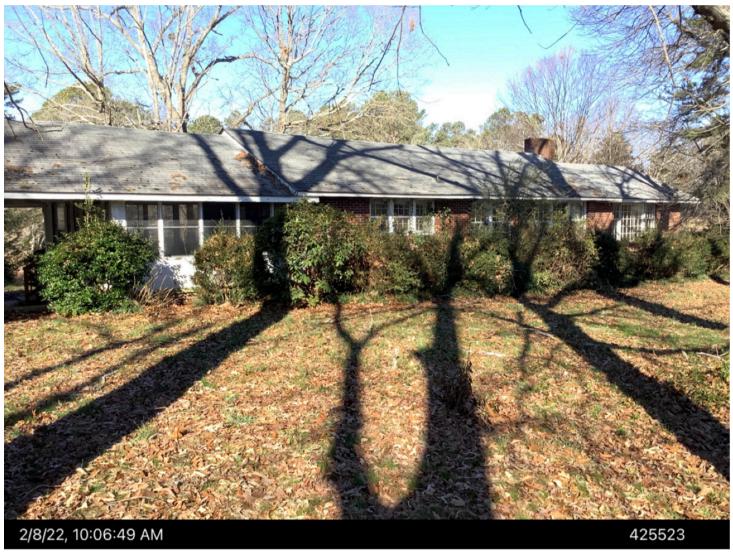

### **BUILDING (1)**

| Actual Year Built | 1948              | Effective Year Built | 1960                           |  |  |  |
|-------------------|-------------------|----------------------|--------------------------------|--|--|--|
| Living Area       | 2,349             | Property Type        | Commercial                     |  |  |  |
| Exterior Walls    | Face Brick        | Interior Walls       | Drywall/Sheetrock              |  |  |  |
| Story Height      | 1.0 Story         | Roofing Cover        | Asphalt or Composition Shingle |  |  |  |
| Roofing Structure | Gable             | Foundation           | Continuous Footing             |  |  |  |
| Floor Finish      | Sh Vyl & Cpt      | Floor Condition      | Wood                           |  |  |  |
| Heat              | Gas/Air Ducted/AC | Bedrooms             | 3                              |  |  |  |
| Bathrooms         | 2                 | Half Bathrooms       | 0                              |  |  |  |
| Fireplaces        | 1 Story Single    |                      |                                |  |  |  |