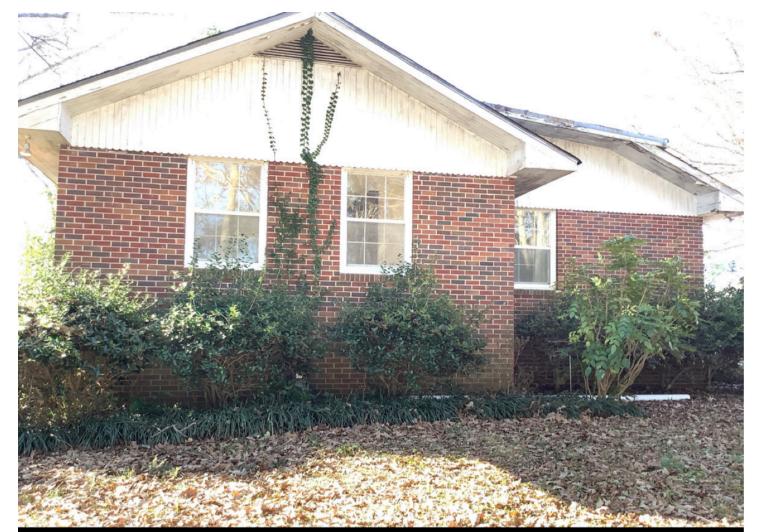

### **BUILDING (1)**

| Actual Year Built | 1948              | Effective Year Built | 1960                           |  |  |  |
|-------------------|-------------------|----------------------|--------------------------------|--|--|--|
| Living Area       | 2,349             | Property Type        | Commercial                     |  |  |  |
| Exterior Walls    | Face Brick        | Interior Walls       | Drywall/Sheetrock              |  |  |  |
| Story Height      | 1.0 Story         | Roofing Cover        | Asphalt or Composition Shingle |  |  |  |
| Roofing Structure | Gable             | Foundation           | Continuous Footing             |  |  |  |
| Floor Finish      | Sh Vyl & Cpt      | Floor Condition      | Wood                           |  |  |  |
| Heat              | Gas/Air Ducted/AC | Bedrooms             | 3                              |  |  |  |
| Bathrooms         | 2                 | Half Bathrooms       | 0                              |  |  |  |
| Fireplaces        | 1 Story Single    |                      |                                |  |  |  |