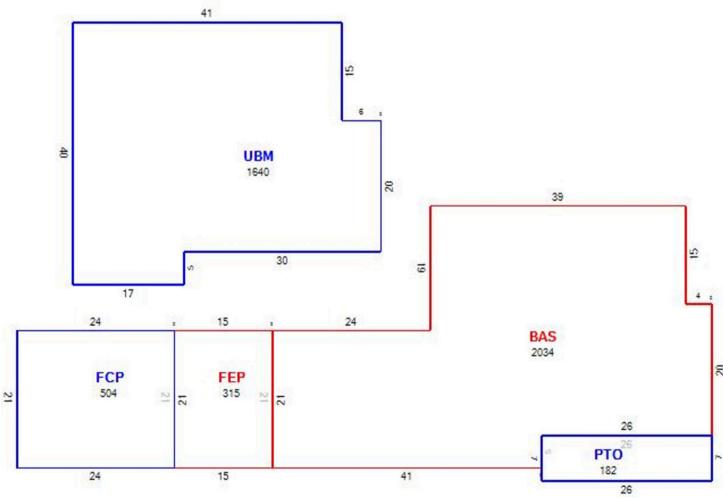

### **BUILDING (1)**

| Actual Year Built | 1948              | Effective Year Built | 1960                           |  |  |  |
|-------------------|-------------------|----------------------|--------------------------------|--|--|--|
| Living Area       | 2,349             | Property Type        | Commercial                     |  |  |  |
| Exterior Walls    | Face Brick        | Interior Walls       | Drywall/Sheetrock              |  |  |  |
| Story Height      | 1.0 Story         | Roofing Cover        | Asphalt or Composition Shingle |  |  |  |
| Roofing Structure | Gable             | Foundation           | Continuous Footing             |  |  |  |
| Floor Finish      | Sh Vyl & Cpt      | Floor Condition      | Wood                           |  |  |  |
| Heat              | Gas/Air Ducted/AC | Bedrooms             | 3                              |  |  |  |
| Bathrooms         | 2                 | Half Bathrooms       | 0                              |  |  |  |
| Fireplaces        | 1 Story Single    |                      |                                |  |  |  |

### **ACCESSORIES**

| CODE DESCRIPTION | LENGTH | WIDTH | UNITS | <b>ACTUAL YEAR BUILT</b> | <b>EFFECTIVE YEAR BUILT</b> | APPRAISED VALUE |
|------------------|--------|-------|-------|--------------------------|-----------------------------|-----------------|
| 01 - STORAGE     | 20     | 17    | 340   | 1975                     | 1975                        | \$0             |
| 09 - ASP PAVING  | 180    | 10    | 1800  | 1948                     | 1965                        | \$0             |