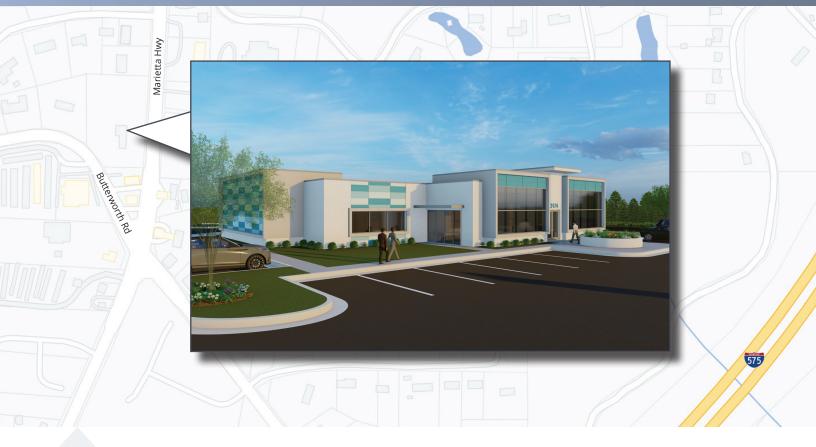

3174 MARIETTA HIGHWAY, CANTON, GA 30114





#### **PROPERTY DESCRIPTION**

Outstanding zoned development site with utilities near I-575. Strong commercial corridor with great proximity to Exit 14 on I-575. Frontage on Highway 5 and Butterworth Road in the city of Canton. Zoned GC for a broad range of uses. Ideal for QSR, convenience store, retail with drive in lanes, medical or dental offices - all easy access. Topography is favorable for development and all utilities are available to the site.

#### 15 MINUTE DRIVE TIME

Population 138,177
Median Household Income \$79,121
Average Annual Daily Traffic 16,300 VPD

#### **PROPERTY HIGHLIGHTS**

- Land available now for sale
- Office Space available for pre-lease
- Expected delivery Q4 2024
- Lease space is devisable
- 5 cars / 1000 GSF

#### **OFFERING SUMMARY**

Land Sale Price: \$