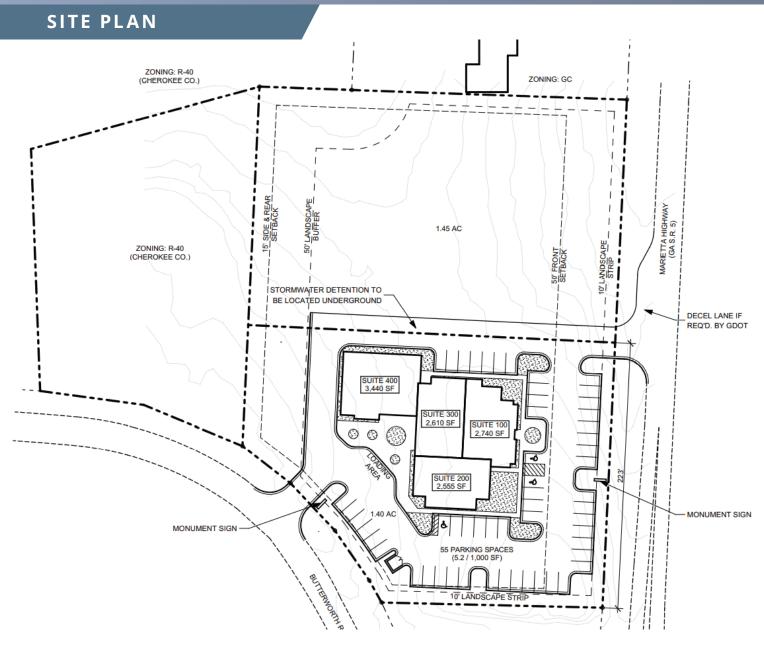

#### **PROPERTY HIGHLIGHTS**

- Land available now for sale
- Office Space available for pre-lease
- Expected delivery Q4 2024
- Lease space is devisable
- 5 cars / 1000 GSF

#### **OFFERING SUMMARY**

Land Sale Price: \$850,000

Lease Rate/Terms: Negotiable

Number of Units: 4 (proposed)

Available SF: 11,000 SF

Lot Size: 1.4 Acres