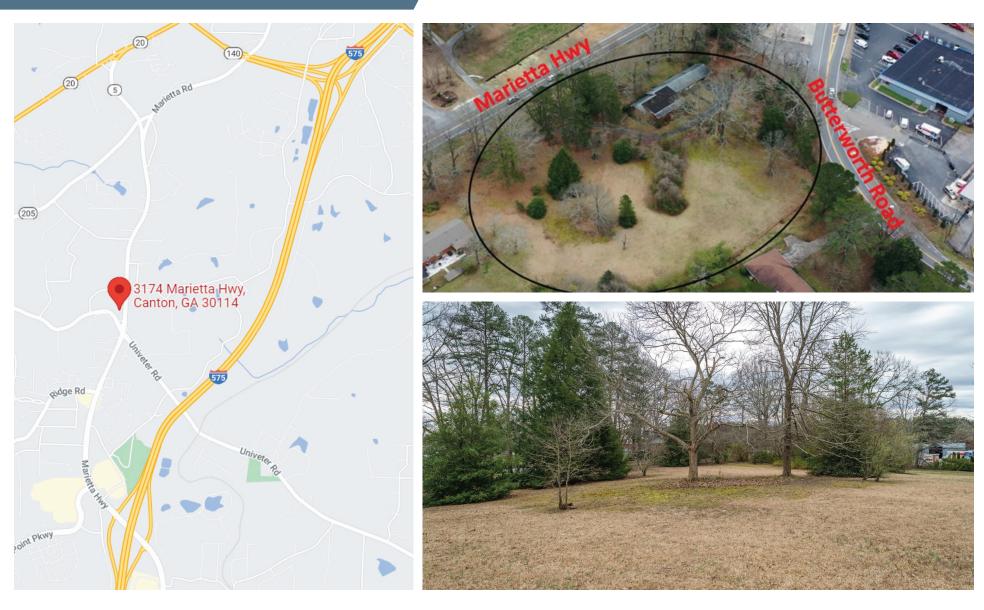

#### **PROPERTY DESCRIPTION**

Outstanding zoned development site with utilities near I-575. Strong commercial corridor with great proximity to Exit 14 on I-575. Frontage on Highway 5 and Butterworth Road in the city of Canton. Zoned GC for a broad range of uses. Ideal for QSR, convenience store, retail with drive in lanes, medical or dental offices - all easy access. Topography is favorable for development and all utilities are available to the site.

### **ADDITIONAL PHOTOS**