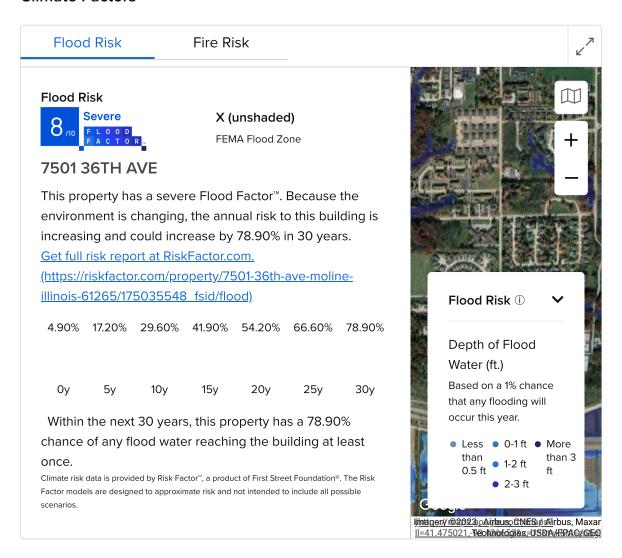

LEY<br>V/CAROL L | LAND USE CODE DESCRIPTION: OWNERSHIP | Private ownership                       |
| OWNER LAST NAME   | NUTT                | MAILING ADDRESS                      | 833 1ST AVE<br>HAMPTON IL<br>61256-7711 |

#### **Contact Information**

These phone numbers and email addresses are checked against the litigator and TCPA lists.

You have 217 credits remaining this month, the cycle will renew on 08/31/2023



# **Tax History**

| 2021              |          |                    | Fewer Details ^ |
|-------------------|----------|--------------------|-----------------|
| PARCEL VALUE TYPE | ASSESSED | TOTAL PARCEL VALUE | \$21,719        |
| LAND VALUE        | \$21,719 |                    |                 |

CREXI



# **Location Insights**





#### **Climate Factors**



#### **Additional Details**

| PLSS TOWNSHIP    | 017N       | FIRE DISTRICT | EAST MOLINE<br>RURAL FPD   |
|------------------|------------|---------------|----------------------------|
| PLSS SECTION     | Section 12 | UNIT SCHOOL   | MOLINE- COAL               |
| PLSS RANGE       | 001W       |               | VALLEY SCHL 40             |
| PREVIOUS PIN     | 0712174    | AIRPORT       | METRO AIRPORT<br>AUTHORITY |
| PARCEL NUMBER    | 1712415001 | CEMETERY      | SOUTH MOLINE               |
| ESTIMATED MARKET | 65164      |               | CEMETERY                   |



Home (https://www.crexi.com/insights/) tatigansaing (https://www.crexi.com/add-properties) About Us (https://www.crexi.com/insights/about-us/)

Blog (https://www.crexi.com/insights/) Press (https://www.crexi.com/i