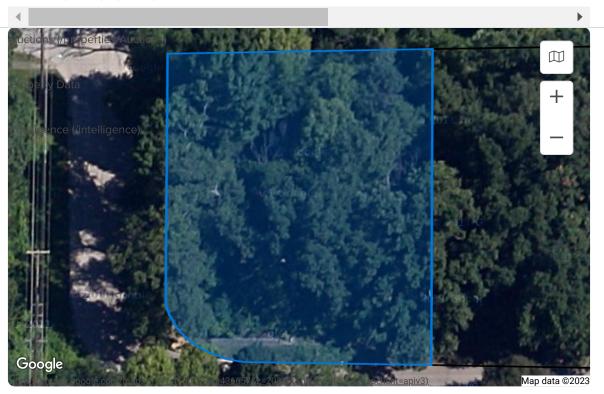

# 7501 36TH AVE **MOLINE IL 61265**

APN: 1712415001

Zone AG2 •

### **Location Details**

| APN            | 1712415001     | CASS ERROR CODES                | 4.1,A1                |
|----------------|----------------|---------------------------------|-----------------------|
| LATITUDE       | 41.475021      | US CENSUS COUNTY<br>SUBDIVISION | MOLINE                |
| LONGITUDE      | -90.436653     |                                 |                       |
| PARCEL ADDRESS | ROCK-ISLAND    | FIPS CODE                       | 17161                 |
| COUNTY         | ROCKISLAND     | LEGAL DESCRIPTION               | LOT 1 DEERVIEW<br>ADD |
| ADDRESS SOURCE | county;accuzip | NUMBER OF ADDRESSES             | 0                     |

#### **Lot Details**

| ZONING CODE       | AG2        | CENSUS 2010 TRACT | 17161021100     |
|-------------------|------------|-------------------|-----------------|
| CALCULATED ACRES  | 0.50985259 | CENSUS 2010 BLOCK | 171610211002012 |
| FEDERAL QUALIFIED | No         | CENSUS 2010       | 171610211002    |