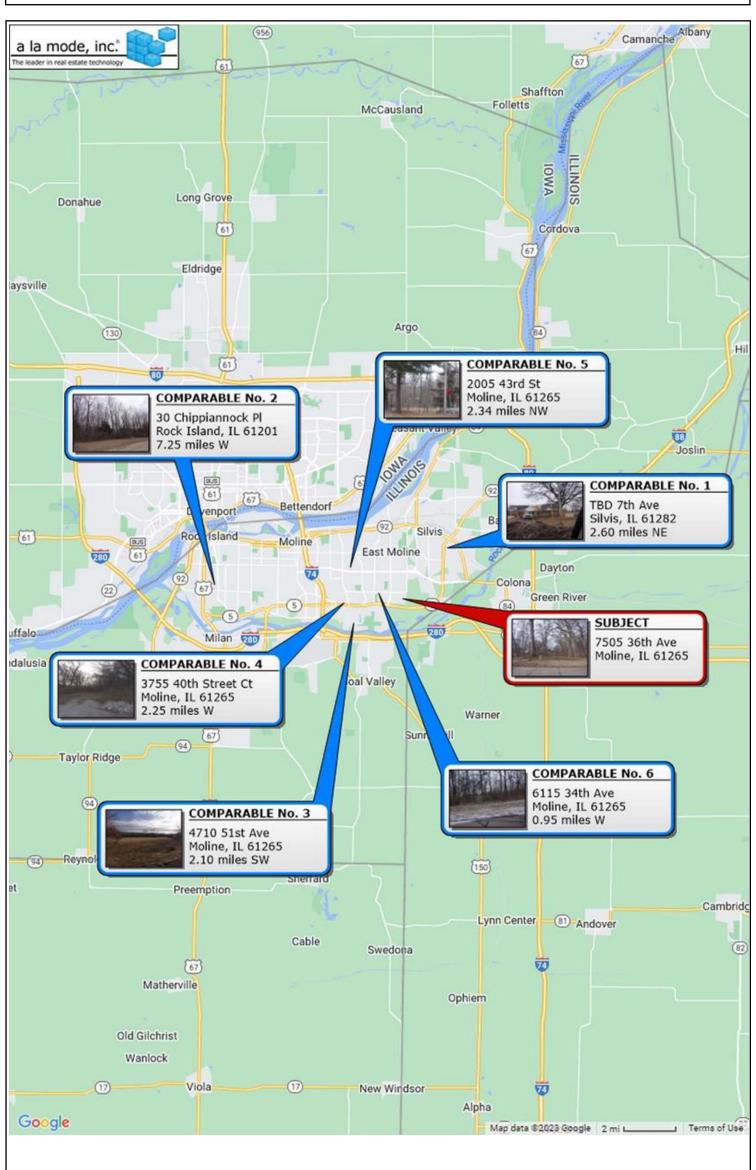

### LAND APPRAISAL REPORT

|          | Ln#:230008130002 |
|----------|------------------|
| File No. | 230210-03028-1   |
|          |                  |

|                                   | Borrower WVN Holdings, Inc.                                                                                                                                                                                                                                                                                                                                                                                                                                                                                                                                                                                                                                                                                                                                                                                                                                                                                                                                                                                                                                                                                                                                                                                                                                                                                                                                                                                                                                                                                                                                                                                                                                                                                                                                                                                                                                                                                                                                                                                                                                                                                                       |                                                                                                                                                                                                                                                                                                                                                                                                                                                                                                                                                                                                                                                                                                                                                                                                                                                                                                                                                                                                                                                                                                                                                                                                                                                                                                                                                                                                                                                                                                                                                                                                                                                                                                                                                                                                                                                                                                                                                                                                                                                                                                                                 | Census Tract 02                                                                                                                                                           | 211.00                                                                                                                                                                                                                                                                                                                                                                                                                                                                                                                                                                                                                                                                                                                                                                                                                                                                                                                                                                                                                                                                                                                                                                                                                                                                                                                                                                                                                                                                                                                                                                                                                                                                                                                                                                                                                                                                                                                                                                                                                                                                                                                                                     |                                                                                                                                                                                                           | _ Map Reference                                                                                                                                                                                                                                                                                                                                                                                                                                                                                                                                                                                                                                                                                                                                                                                                                                                                                                                                                                                                                                                                                                                                                                                                                                                                                                                                                                                                                                                                                                                                                                                                                                                                                                                                                                                                                                                                                                                                                                                                                                                                                                                   | 19340                                                                                                                                                                                                                                                                                                                                                                                                                                                                                                                                                                                                                                                                                                                                                                                                                                                                                                                                                                                                                                                                                                                                                                                                                                                                                                                                                                                                                                                                                                                                                                                                                                                                                                                                                                                                                                                                                                                                                                                                                                                                                                                          |                                                                                                                          |
|-----------------------------------|-----------------------------------------------------------------------------------------------------------------------------------------------------------------------------------------------------------------------------------------------------------------------------------------------------------------------------------------------------------------------------------------------------------------------------------------------------------------------------------------------------------------------------------------------------------------------------------------------------------------------------------------------------------------------------------------------------------------------------------------------------------------------------------------------------------------------------------------------------------------------------------------------------------------------------------------------------------------------------------------------------------------------------------------------------------------------------------------------------------------------------------------------------------------------------------------------------------------------------------------------------------------------------------------------------------------------------------------------------------------------------------------------------------------------------------------------------------------------------------------------------------------------------------------------------------------------------------------------------------------------------------------------------------------------------------------------------------------------------------------------------------------------------------------------------------------------------------------------------------------------------------------------------------------------------------------------------------------------------------------------------------------------------------------------------------------------------------------------------------------------------------|---------------------------------------------------------------------------------------------------------------------------------------------------------------------------------------------------------------------------------------------------------------------------------------------------------------------------------------------------------------------------------------------------------------------------------------------------------------------------------------------------------------------------------------------------------------------------------------------------------------------------------------------------------------------------------------------------------------------------------------------------------------------------------------------------------------------------------------------------------------------------------------------------------------------------------------------------------------------------------------------------------------------------------------------------------------------------------------------------------------------------------------------------------------------------------------------------------------------------------------------------------------------------------------------------------------------------------------------------------------------------------------------------------------------------------------------------------------------------------------------------------------------------------------------------------------------------------------------------------------------------------------------------------------------------------------------------------------------------------------------------------------------------------------------------------------------------------------------------------------------------------------------------------------------------------------------------------------------------------------------------------------------------------------------------------------------------------------------------------------------------------|---------------------------------------------------------------------------------------------------------------------------------------------------------------------------|------------------------------------------------------------------------------------------------------------------------------------------------------------------------------------------------------------------------------------------------------------------------------------------------------------------------------------------------------------------------------------------------------------------------------------------------------------------------------------------------------------------------------------------------------------------------------------------------------------------------------------------------------------------------------------------------------------------------------------------------------------------------------------------------------------------------------------------------------------------------------------------------------------------------------------------------------------------------------------------------------------------------------------------------------------------------------------------------------------------------------------------------------------------------------------------------------------------------------------------------------------------------------------------------------------------------------------------------------------------------------------------------------------------------------------------------------------------------------------------------------------------------------------------------------------------------------------------------------------------------------------------------------------------------------------------------------------------------------------------------------------------------------------------------------------------------------------------------------------------------------------------------------------------------------------------------------------------------------------------------------------------------------------------------------------------------------------------------------------------------------------------------------------|-----------------------------------------------------------------------------------------------------------------------------------------------------------------------------------------------------------|-----------------------------------------------------------------------------------------------------------------------------------------------------------------------------------------------------------------------------------------------------------------------------------------------------------------------------------------------------------------------------------------------------------------------------------------------------------------------------------------------------------------------------------------------------------------------------------------------------------------------------------------------------------------------------------------------------------------------------------------------------------------------------------------------------------------------------------------------------------------------------------------------------------------------------------------------------------------------------------------------------------------------------------------------------------------------------------------------------------------------------------------------------------------------------------------------------------------------------------------------------------------------------------------------------------------------------------------------------------------------------------------------------------------------------------------------------------------------------------------------------------------------------------------------------------------------------------------------------------------------------------------------------------------------------------------------------------------------------------------------------------------------------------------------------------------------------------------------------------------------------------------------------------------------------------------------------------------------------------------------------------------------------------------------------------------------------------------------------------------------------------|--------------------------------------------------------------------------------------------------------------------------------------------------------------------------------------------------------------------------------------------------------------------------------------------------------------------------------------------------------------------------------------------------------------------------------------------------------------------------------------------------------------------------------------------------------------------------------------------------------------------------------------------------------------------------------------------------------------------------------------------------------------------------------------------------------------------------------------------------------------------------------------------------------------------------------------------------------------------------------------------------------------------------------------------------------------------------------------------------------------------------------------------------------------------------------------------------------------------------------------------------------------------------------------------------------------------------------------------------------------------------------------------------------------------------------------------------------------------------------------------------------------------------------------------------------------------------------------------------------------------------------------------------------------------------------------------------------------------------------------------------------------------------------------------------------------------------------------------------------------------------------------------------------------------------------------------------------------------------------------------------------------------------------------------------------------------------------------------------------------------------------|--------------------------------------------------------------------------------------------------------------------------|
| S                                 | Property Address7505 36th Ave                                                                                                                                                                                                                                                                                                                                                                                                                                                                                                                                                                                                                                                                                                                                                                                                                                                                                                                                                                                                                                                                                                                                                                                                                                                                                                                                                                                                                                                                                                                                                                                                                                                                                                                                                                                                                                                                                                                                                                                                                                                                                                     |                                                                                                                                                                                                                                                                                                                                                                                                                                                                                                                                                                                                                                                                                                                                                                                                                                                                                                                                                                                                                                                                                                                                                                                                                                                                                                                                                                                                                                                                                                                                                                                                                                                                                                                                                                                                                                                                                                                                                                                                                                                                                                                                 |                                                                                                                                                                           |                                                                                                                                                                                                                                                                                                                                                                                                                                                                                                                                                                                                                                                                                                                                                                                                                                                                                                                                                                                                                                                                                                                                                                                                                                                                                                                                                                                                                                                                                                                                                                                                                                                                                                                                                                                                                                                                                                                                                                                                                                                                                                                                                            |                                                                                                                                                                                                           |                                                                                                                                                                                                                                                                                                                                                                                                                                                                                                                                                                                                                                                                                                                                                                                                                                                                                                                                                                                                                                                                                                                                                                                                                                                                                                                                                                                                                                                                                                                                                                                                                                                                                                                                                                                                                                                                                                                                                                                                                                                                                                                                   |                                                                                                                                                                                                                                                                                                                                                                                                                                                                                                                                                                                                                                                                                                                                                                                                                                                                                                                                                                                                                                                                                                                                                                                                                                                                                                                                                                                                                                                                                                                                                                                                                                                                                                                                                                                                                                                                                                                                                                                                                                                                                                                                |                                                                                                                          |
| U<br>B                            | City Moline                                                                                                                                                                                                                                                                                                                                                                                                                                                                                                                                                                                                                                                                                                                                                                                                                                                                                                                                                                                                                                                                                                                                                                                                                                                                                                                                                                                                                                                                                                                                                                                                                                                                                                                                                                                                                                                                                                                                                                                                                                                                                                                       |                                                                                                                                                                                                                                                                                                                                                                                                                                                                                                                                                                                                                                                                                                                                                                                                                                                                                                                                                                                                                                                                                                                                                                                                                                                                                                                                                                                                                                                                                                                                                                                                                                                                                                                                                                                                                                                                                                                                                                                                                                                                                                                                 | lock Island                                                                                                                                                               |                                                                                                                                                                                                                                                                                                                                                                                                                                                                                                                                                                                                                                                                                                                                                                                                                                                                                                                                                                                                                                                                                                                                                                                                                                                                                                                                                                                                                                                                                                                                                                                                                                                                                                                                                                                                                                                                                                                                                                                                                                                                                                                                                            | State IL                                                                                                                                                                                                  | Zip Code                                                                                                                                                                                                                                                                                                                                                                                                                                                                                                                                                                                                                                                                                                                                                                                                                                                                                                                                                                                                                                                                                                                                                                                                                                                                                                                                                                                                                                                                                                                                                                                                                                                                                                                                                                                                                                                                                                                                                                                                                                                                                                                          | 61265                                                                                                                                                                                                                                                                                                                                                                                                                                                                                                                                                                                                                                                                                                                                                                                                                                                                                                                                                                                                                                                                                                                                                                                                                                                                                                                                                                                                                                                                                                                                                                                                                                                                                                                                                                                                                                                                                                                                                                                                                                                                                                                          |                                                                                                                          |
| J                                 | Legal Description LOT 2 DEERVIEW A                                                                                                                                                                                                                                                                                                                                                                                                                                                                                                                                                                                                                                                                                                                                                                                                                                                                                                                                                                                                                                                                                                                                                                                                                                                                                                                                                                                                                                                                                                                                                                                                                                                                                                                                                                                                                                                                                                                                                                                                                                                                                                |                                                                                                                                                                                                                                                                                                                                                                                                                                                                                                                                                                                                                                                                                                                                                                                                                                                                                                                                                                                                                                                                                                                                                                                                                                                                                                                                                                                                                                                                                                                                                                                                                                                                                                                                                                                                                                                                                                                                                                                                                                                                                                                                 | . – N/A                                                                                                                                                                   |                                                                                                                                                                                                                                                                                                                                                                                                                                                                                                                                                                                                                                                                                                                                                                                                                                                                                                                                                                                                                                                                                                                                                                                                                                                                                                                                                                                                                                                                                                                                                                                                                                                                                                                                                                                                                                                                                                                                                                                                                                                                                                                                                            | . 5:                                                                                                                                                                                                      | 🗸 – 🗆                                                                                                                                                                                                                                                                                                                                                                                                                                                                                                                                                                                                                                                                                                                                                                                                                                                                                                                                                                                                                                                                                                                                                                                                                                                                                                                                                                                                                                                                                                                                                                                                                                                                                                                                                                                                                                                                                                                                                                                                                                                                                                                             |                                                                                                                                                                                                                                                                                                                                                                                                                                                                                                                                                                                                                                                                                                                                                                                                                                                                                                                                                                                                                                                                                                                                                                                                                                                                                                                                                                                                                                                                                                                                                                                                                                                                                                                                                                                                                                                                                                                                                                                                                                                                                                                                |                                                                                                                          |
| E                                 | Sale Price \$ N/A Date of Actual Real Estate Taxes \$ 1,633                                                                                                                                                                                                                                                                                                                                                                                                                                                                                                                                                                                                                                                                                                                                                                                                                                                                                                                                                                                                                                                                                                                                                                                                                                                                                                                                                                                                                                                                                                                                                                                                                                                                                                                                                                                                                                                                                                                                                                                                                                                                       | f Sale <u>N/A</u><br>(yr.) Loan charges                                                                                                                                                                                                                                                                                                                                                                                                                                                                                                                                                                                                                                                                                                                                                                                                                                                                                                                                                                                                                                                                                                                                                                                                                                                                                                                                                                                                                                                                                                                                                                                                                                                                                                                                                                                                                                                                                                                                                                                                                                                                                         | Loan Term N/A                                                                                                                                                             |                                                                                                                                                                                                                                                                                                                                                                                                                                                                                                                                                                                                                                                                                                                                                                                                                                                                                                                                                                                                                                                                                                                                                                                                                                                                                                                                                                                                                                                                                                                                                                                                                                                                                                                                                                                                                                                                                                                                                                                                                                                                                                                                                            | perty Rights Appra<br>Other sales cor                                                                                                                                                                     | aised <b>X</b> Fee                                                                                                                                                                                                                                                                                                                                                                                                                                                                                                                                                                                                                                                                                                                                                                                                                                                                                                                                                                                                                                                                                                                                                                                                                                                                                                                                                                                                                                                                                                                                                                                                                                                                                                                                                                                                                                                                                                                                                                                                                                                                                                                | Leasehold                                                                                                                                                                                                                                                                                                                                                                                                                                                                                                                                                                                                                                                                                                                                                                                                                                                                                                                                                                                                                                                                                                                                                                                                                                                                                                                                                                                                                                                                                                                                                                                                                                                                                                                                                                                                                                                                                                                                                                                                                                                                                                                      | e Minimis PUD                                                                                                            |
| C                                 | Lender/Client Wells Fargo Bank NA                                                                                                                                                                                                                                                                                                                                                                                                                                                                                                                                                                                                                                                                                                                                                                                                                                                                                                                                                                                                                                                                                                                                                                                                                                                                                                                                                                                                                                                                                                                                                                                                                                                                                                                                                                                                                                                                                                                                                                                                                                                                                                 | (yr.) Loan charges                                                                                                                                                                                                                                                                                                                                                                                                                                                                                                                                                                                                                                                                                                                                                                                                                                                                                                                                                                                                                                                                                                                                                                                                                                                                                                                                                                                                                                                                                                                                                                                                                                                                                                                                                                                                                                                                                                                                                                                                                                                                                                              |                                                                                                                                                                           |                                                                                                                                                                                                                                                                                                                                                                                                                                                                                                                                                                                                                                                                                                                                                                                                                                                                                                                                                                                                                                                                                                                                                                                                                                                                                                                                                                                                                                                                                                                                                                                                                                                                                                                                                                                                                                                                                                                                                                                                                                                                                                                                                            | _ Other sales cor<br>16th FloorHoustor                                                                                                                                                                    |                                                                                                                                                                                                                                                                                                                                                                                                                                                                                                                                                                                                                                                                                                                                                                                                                                                                                                                                                                                                                                                                                                                                                                                                                                                                                                                                                                                                                                                                                                                                                                                                                                                                                                                                                                                                                                                                                                                                                                                                                                                                                                                                   |                                                                                                                                                                                                                                                                                                                                                                                                                                                                                                                                                                                                                                                                                                                                                                                                                                                                                                                                                                                                                                                                                                                                                                                                                                                                                                                                                                                                                                                                                                                                                                                                                                                                                                                                                                                                                                                                                                                                                                                                                                                                                                                                |                                                                                                                          |
| •                                 | Occupant Vacant                                                                                                                                                                                                                                                                                                                                                                                                                                                                                                                                                                                                                                                                                                                                                                                                                                                                                                                                                                                                                                                                                                                                                                                                                                                                                                                                                                                                                                                                                                                                                                                                                                                                                                                                                                                                                                                                                                                                                                                                                                                                                                                   | Appraiser                                                                                                                                                                                                                                                                                                                                                                                                                                                                                                                                                                                                                                                                                                                                                                                                                                                                                                                                                                                                                                                                                                                                                                                                                                                                                                                                                                                                                                                                                                                                                                                                                                                                                                                                                                                                                                                                                                                                                                                                                                                                                                                       | Cory Zimmerma                                                                                                                                                             |                                                                                                                                                                                                                                                                                                                                                                                                                                                                                                                                                                                                                                                                                                                                                                                                                                                                                                                                                                                                                                                                                                                                                                                                                                                                                                                                                                                                                                                                                                                                                                                                                                                                                                                                                                                                                                                                                                                                                                                                                                                                                                                                                            |                                                                                                                                                                                                           | ser Internal Asset                                                                                                                                                                                                                                                                                                                                                                                                                                                                                                                                                                                                                                                                                                                                                                                                                                                                                                                                                                                                                                                                                                                                                                                                                                                                                                                                                                                                                                                                                                                                                                                                                                                                                                                                                                                                                                                                                                                                                                                                                                                                                                                | : Review / Loan Se                                                                                                                                                                                                                                                                                                                                                                                                                                                                                                                                                                                                                                                                                                                                                                                                                                                                                                                                                                                                                                                                                                                                                                                                                                                                                                                                                                                                                                                                                                                                                                                                                                                                                                                                                                                                                                                                                                                                                                                                                                                                                                             | rvicing (default)                                                                                                        |
|                                   | Location X U                                                                                                                                                                                                                                                                                                                                                                                                                                                                                                                                                                                                                                                                                                                                                                                                                                                                                                                                                                                                                                                                                                                                                                                                                                                                                                                                                                                                                                                                                                                                                                                                                                                                                                                                                                                                                                                                                                                                                                                                                                                                                                                      |                                                                                                                                                                                                                                                                                                                                                                                                                                                                                                                                                                                                                                                                                                                                                                                                                                                                                                                                                                                                                                                                                                                                                                                                                                                                                                                                                                                                                                                                                                                                                                                                                                                                                                                                                                                                                                                                                                                                                                                                                                                                                                                                 |                                                                                                                                                                           |                                                                                                                                                                                                                                                                                                                                                                                                                                                                                                                                                                                                                                                                                                                                                                                                                                                                                                                                                                                                                                                                                                                                                                                                                                                                                                                                                                                                                                                                                                                                                                                                                                                                                                                                                                                                                                                                                                                                                                                                                                                                                                                                                            | denote to represe                                                                                                                                                                                         | G <u>o</u>                                                                                                                                                                                                                                                                                                                                                                                                                                                                                                                                                                                                                                                                                                                                                                                                                                                                                                                                                                                                                                                                                                                                                                                                                                                                                                                                                                                                                                                                                                                                                                                                                                                                                                                                                                                                                                                                                                                                                                                                                                                                                                                        | ood Avg. Fa                                                                                                                                                                                                                                                                                                                                                                                                                                                                                                                                                                                                                                                                                                                                                                                                                                                                                                                                                                                                                                                                                                                                                                                                                                                                                                                                                                                                                                                                                                                                                                                                                                                                                                                                                                                                                                                                                                                                                                                                                                                                                                                    |                                                                                                                          |
|                                   |                                                                                                                                                                                                                                                                                                                                                                                                                                                                                                                                                                                                                                                                                                                                                                                                                                                                                                                                                                                                                                                                                                                                                                                                                                                                                                                                                                                                                                                                                                                                                                                                                                                                                                                                                                                                                                                                                                                                                                                                                                                                                                                                   | Over 75% 25% to                                                                                                                                                                                                                                                                                                                                                                                                                                                                                                                                                                                                                                                                                                                                                                                                                                                                                                                                                                                                                                                                                                                                                                                                                                                                                                                                                                                                                                                                                                                                                                                                                                                                                                                                                                                                                                                                                                                                                                                                                                                                                                                 | _                                                                                                                                                                         | 25% Emplo                                                                                                                                                                                                                                                                                                                                                                                                                                                                                                                                                                                                                                                                                                                                                                                                                                                                                                                                                                                                                                                                                                                                                                                                                                                                                                                                                                                                                                                                                                                                                                                                                                                                                                                                                                                                                                                                                                                                                                                                                                                                                                                                                  | yment Stability                                                                                                                                                                                           |                                                                                                                                                                                                                                                                                                                                                                                                                                                                                                                                                                                                                                                                                                                                                                                                                                                                                                                                                                                                                                                                                                                                                                                                                                                                                                                                                                                                                                                                                                                                                                                                                                                                                                                                                                                                                                                                                                                                                                                                                                                                                                                                   | X                                                                                                                                                                                                                                                                                                                                                                                                                                                                                                                                                                                                                                                                                                                                                                                                                                                                                                                                                                                                                                                                                                                                                                                                                                                                                                                                                                                                                                                                                                                                                                                                                                                                                                                                                                                                                                                                                                                                                                                                                                                                                                                              |                                                                                                                          |
|                                   | Growth Rate  Fully Dev. R                                                                                                                                                                                                                                                                                                                                                                                                                                                                                                                                                                                                                                                                                                                                                                                                                                                                                                                                                                                                                                                                                                                                                                                                                                                                                                                                                                                                                                                                                                                                                                                                                                                                                                                                                                                                                                                                                                                                                                                                                                                                                                         | apid X Steady                                                                                                                                                                                                                                                                                                                                                                                                                                                                                                                                                                                                                                                                                                                                                                                                                                                                                                                                                                                                                                                                                                                                                                                                                                                                                                                                                                                                                                                                                                                                                                                                                                                                                                                                                                                                                                                                                                                                                                                                                                                                                                                   | Slow                                                                                                                                                                      | Conve                                                                                                                                                                                                                                                                                                                                                                                                                                                                                                                                                                                                                                                                                                                                                                                                                                                                                                                                                                                                                                                                                                                                                                                                                                                                                                                                                                                                                                                                                                                                                                                                                                                                                                                                                                                                                                                                                                                                                                                                                                                                                                                                                      | nience to Employr                                                                                                                                                                                         | ment                                                                                                                                                                                                                                                                                                                                                                                                                                                                                                                                                                                                                                                                                                                                                                                                                                                                                                                                                                                                                                                                                                                                                                                                                                                                                                                                                                                                                                                                                                                                                                                                                                                                                                                                                                                                                                                                                                                                                                                                                                                                                                                              | X                                                                                                                                                                                                                                                                                                                                                                                                                                                                                                                                                                                                                                                                                                                                                                                                                                                                                                                                                                                                                                                                                                                                                                                                                                                                                                                                                                                                                                                                                                                                                                                                                                                                                                                                                                                                                                                                                                                                                                                                                                                                                                                              |                                                                                                                          |
| N                                 | Property Values Ir                                                                                                                                                                                                                                                                                                                                                                                                                                                                                                                                                                                                                                                                                                                                                                                                                                                                                                                                                                                                                                                                                                                                                                                                                                                                                                                                                                                                                                                                                                                                                                                                                                                                                                                                                                                                                                                                                                                                                                                                                                                                                                                | ncreasing X Stable                                                                                                                                                                                                                                                                                                                                                                                                                                                                                                                                                                                                                                                                                                                                                                                                                                                                                                                                                                                                                                                                                                                                                                                                                                                                                                                                                                                                                                                                                                                                                                                                                                                                                                                                                                                                                                                                                                                                                                                                                                                                                                              | Declin                                                                                                                                                                    | iiig                                                                                                                                                                                                                                                                                                                                                                                                                                                                                                                                                                                                                                                                                                                                                                                                                                                                                                                                                                                                                                                                                                                                                                                                                                                                                                                                                                                                                                                                                                                                                                                                                                                                                                                                                                                                                                                                                                                                                                                                                                                                                                                                                       | nience to Shoppin                                                                                                                                                                                         |                                                                                                                                                                                                                                                                                                                                                                                                                                                                                                                                                                                                                                                                                                                                                                                                                                                                                                                                                                                                                                                                                                                                                                                                                                                                                                                                                                                                                                                                                                                                                                                                                                                                                                                                                                                                                                                                                                                                                                                                                                                                                                                                   | <b>X</b>                                                                                                                                                                                                                                                                                                                                                                                                                                                                                                                                                                                                                                                                                                                                                                                                                                                                                                                                                                                                                                                                                                                                                                                                                                                                                                                                                                                                                                                                                                                                                                                                                                                                                                                                                                                                                                                                                                                                                                                                                                                                                                                       |                                                                                                                          |
| E                                 | Demand/ Supply                                                                                                                                                                                                                                                                                                                                                                                                                                                                                                                                                                                                                                                                                                                                                                                                                                                                                                                                                                                                                                                                                                                                                                                                                                                                                                                                                                                                                                                                                                                                                                                                                                                                                                                                                                                                                                                                                                                                                                                                                                                                                                                    | hortage 🔀 In Balar                                                                                                                                                                                                                                                                                                                                                                                                                                                                                                                                                                                                                                                                                                                                                                                                                                                                                                                                                                                                                                                                                                                                                                                                                                                                                                                                                                                                                                                                                                                                                                                                                                                                                                                                                                                                                                                                                                                                                                                                                                                                                                              | nce Over S                                                                                                                                                                | Supply                                                                                                                                                                                                                                                                                                                                                                                                                                                                                                                                                                                                                                                                                                                                                                                                                                                                                                                                                                                                                                                                                                                                                                                                                                                                                                                                                                                                                                                                                                                                                                                                                                                                                                                                                                                                                                                                                                                                                                                                                                                                                                                                                     | nience to Schools                                                                                                                                                                                         |                                                                                                                                                                                                                                                                                                                                                                                                                                                                                                                                                                                                                                                                                                                                                                                                                                                                                                                                                                                                                                                                                                                                                                                                                                                                                                                                                                                                                                                                                                                                                                                                                                                                                                                                                                                                                                                                                                                                                                                                                                                                                                                                   | <u> </u>                                                                                                                                                                                                                                                                                                                                                                                                                                                                                                                                                                                                                                                                                                                                                                                                                                                                                                                                                                                                                                                                                                                                                                                                                                                                                                                                                                                                                                                                                                                                                                                                                                                                                                                                                                                                                                                                                                                                                                                                                                                                                                                       |                                                                                                                          |
| 1                                 | Marketing Time                                                                                                                                                                                                                                                                                                                                                                                                                                                                                                                                                                                                                                                                                                                                                                                                                                                                                                                                                                                                                                                                                                                                                                                                                                                                                                                                                                                                                                                                                                                                                                                                                                                                                                                                                                                                                                                                                                                                                                                                                                                                                                                    | Inder 3 Mos. X 4-6 Mos                                                                                                                                                                                                                                                                                                                                                                                                                                                                                                                                                                                                                                                                                                                                                                                                                                                                                                                                                                                                                                                                                                                                                                                                                                                                                                                                                                                                                                                                                                                                                                                                                                                                                                                                                                                                                                                                                                                                                                                                                                                                                                          | s. Over 6                                                                                                                                                                 | ivios.                                                                                                                                                                                                                                                                                                                                                                                                                                                                                                                                                                                                                                                                                                                                                                                                                                                                                                                                                                                                                                                                                                                                                                                                                                                                                                                                                                                                                                                                                                                                                                                                                                                                                                                                                                                                                                                                                                                                                                                                                                                                                                                                                     | acy to Public Tran                                                                                                                                                                                        | sportation                                                                                                                                                                                                                                                                                                                                                                                                                                                                                                                                                                                                                                                                                                                                                                                                                                                                                                                                                                                                                                                                                                                                                                                                                                                                                                                                                                                                                                                                                                                                                                                                                                                                                                                                                                                                                                                                                                                                                                                                                                                                                                                        | <b>X</b>                                                                                                                                                                                                                                                                                                                                                                                                                                                                                                                                                                                                                                                                                                                                                                                                                                                                                                                                                                                                                                                                                                                                                                                                                                                                                                                                                                                                                                                                                                                                                                                                                                                                                                                                                                                                                                                                                                                                                                                                                                                                                                                       |                                                                                                                          |
| G                                 | Present <u>45</u> % 1 Family <u>10</u> % 2-4 F                                                                                                                                                                                                                                                                                                                                                                                                                                                                                                                                                                                                                                                                                                                                                                                                                                                                                                                                                                                                                                                                                                                                                                                                                                                                                                                                                                                                                                                                                                                                                                                                                                                                                                                                                                                                                                                                                                                                                                                                                                                                                    | amily 10 % Apts. 15 %                                                                                                                                                                                                                                                                                                                                                                                                                                                                                                                                                                                                                                                                                                                                                                                                                                                                                                                                                                                                                                                                                                                                                                                                                                                                                                                                                                                                                                                                                                                                                                                                                                                                                                                                                                                                                                                                                                                                                                                                                                                                                                           | Condo <u>10</u> % Co                                                                                                                                                      | mmerciai ———                                                                                                                                                                                                                                                                                                                                                                                                                                                                                                                                                                                                                                                                                                                                                                                                                                                                                                                                                                                                                                                                                                                                                                                                                                                                                                                                                                                                                                                                                                                                                                                                                                                                                                                                                                                                                                                                                                                                                                                                                                                                                                                                               | ational Facilities                                                                                                                                                                                        |                                                                                                                                                                                                                                                                                                                                                                                                                                                                                                                                                                                                                                                                                                                                                                                                                                                                                                                                                                                                                                                                                                                                                                                                                                                                                                                                                                                                                                                                                                                                                                                                                                                                                                                                                                                                                                                                                                                                                                                                                                                                                                                                   | <b>X</b>                                                                                                                                                                                                                                                                                                                                                                                                                                                                                                                                                                                                                                                                                                                                                                                                                                                                                                                                                                                                                                                                                                                                                                                                                                                                                                                                                                                                                                                                                                                                                                                                                                                                                                                                                                                                                                                                                                                                                                                                                                                                                                                       |                                                                                                                          |
| H<br>B                            | Land Use 5 % Industrial 5 % Vac                                                                                                                                                                                                                                                                                                                                                                                                                                                                                                                                                                                                                                                                                                                                                                                                                                                                                                                                                                                                                                                                                                                                                                                                                                                                                                                                                                                                                                                                                                                                                                                                                                                                                                                                                                                                                                                                                                                                                                                                                                                                                                   | ant%                                                                                                                                                                                                                                                                                                                                                                                                                                                                                                                                                                                                                                                                                                                                                                                                                                                                                                                                                                                                                                                                                                                                                                                                                                                                                                                                                                                                                                                                                                                                                                                                                                                                                                                                                                                                                                                                                                                                                                                                                                                                                                                            |                                                                                                                                                                           |                                                                                                                                                                                                                                                                                                                                                                                                                                                                                                                                                                                                                                                                                                                                                                                                                                                                                                                                                                                                                                                                                                                                                                                                                                                                                                                                                                                                                                                                                                                                                                                                                                                                                                                                                                                                                                                                                                                                                                                                                                                                                                                                                            | acy of Utilities                                                                                                                                                                                          | L                                                                                                                                                                                                                                                                                                                                                                                                                                                                                                                                                                                                                                                                                                                                                                                                                                                                                                                                                                                                                                                                                                                                                                                                                                                                                                                                                                                                                                                                                                                                                                                                                                                                                                                                                                                                                                                                                                                                                                                                                                                                                                                                 | X [                                                                                                                                                                                                                                                                                                                                                                                                                                                                                                                                                                                                                                                                                                                                                                                                                                                                                                                                                                                                                                                                                                                                                                                                                                                                                                                                                                                                                                                                                                                                                                                                                                                                                                                                                                                                                                                                                                                                                                                                                                                                                                                            |                                                                                                                          |
| ō                                 | _                                                                                                                                                                                                                                                                                                                                                                                                                                                                                                                                                                                                                                                                                                                                                                                                                                                                                                                                                                                                                                                                                                                                                                                                                                                                                                                                                                                                                                                                                                                                                                                                                                                                                                                                                                                                                                                                                                                                                                                                                                                                                                                                 | Not Likely X Likely                                                                                                                                                                                                                                                                                                                                                                                                                                                                                                                                                                                                                                                                                                                                                                                                                                                                                                                                                                                                                                                                                                                                                                                                                                                                                                                                                                                                                                                                                                                                                                                                                                                                                                                                                                                                                                                                                                                                                                                                                                                                                                             | Taking                                                                                                                                                                    | ,                                                                                                                                                                                                                                                                                                                                                                                                                                                                                                                                                                                                                                                                                                                                                                                                                                                                                                                                                                                                                                                                                                                                                                                                                                                                                                                                                                                                                                                                                                                                                                                                                                                                                                                                                                                                                                                                                                                                                                                                                                                                                                                                                          | ty Compatibility                                                                                                                                                                                          |                                                                                                                                                                                                                                                                                                                                                                                                                                                                                                                                                                                                                                                                                                                                                                                                                                                                                                                                                                                                                                                                                                                                                                                                                                                                                                                                                                                                                                                                                                                                                                                                                                                                                                                                                                                                                                                                                                                                                                                                                                                                                                                                   | <b>X</b> [                                                                                                                                                                                                                                                                                                                                                                                                                                                                                                                                                                                                                                                                                                                                                                                                                                                                                                                                                                                                                                                                                                                                                                                                                                                                                                                                                                                                                                                                                                                                                                                                                                                                                                                                                                                                                                                                                                                                                                                                                                                                                                                     |                                                                                                                          |
| R                                 | (*) From <u>Vac</u>                                                                                                                                                                                                                                                                                                                                                                                                                                                                                                                                                                                                                                                                                                                                                                                                                                                                                                                                                                                                                                                                                                                                                                                                                                                                                                                                                                                                                                                                                                                                                                                                                                                                                                                                                                                                                                                                                                                                                                                                                                                                                                               |                                                                                                                                                                                                                                                                                                                                                                                                                                                                                                                                                                                                                                                                                                                                                                                                                                                                                                                                                                                                                                                                                                                                                                                                                                                                                                                                                                                                                                                                                                                                                                                                                                                                                                                                                                                                                                                                                                                                                                                                                                                                                                                                 |                                                                                                                                                                           |                                                                                                                                                                                                                                                                                                                                                                                                                                                                                                                                                                                                                                                                                                                                                                                                                                                                                                                                                                                                                                                                                                                                                                                                                                                                                                                                                                                                                                                                                                                                                                                                                                                                                                                                                                                                                                                                                                                                                                                                                                                                                                                                                            | tion from Detrimer                                                                                                                                                                                        |                                                                                                                                                                                                                                                                                                                                                                                                                                                                                                                                                                                                                                                                                                                                                                                                                                                                                                                                                                                                                                                                                                                                                                                                                                                                                                                                                                                                                                                                                                                                                                                                                                                                                                                                                                                                                                                                                                                                                                                                                                                                                                                                   | <u> </u>                                                                                                                                                                                                                                                                                                                                                                                                                                                                                                                                                                                                                                                                                                                                                                                                                                                                                                                                                                                                                                                                                                                                                                                                                                                                                                                                                                                                                                                                                                                                                                                                                                                                                                                                                                                                                                                                                                                                                                                                                                                                                                                       |                                                                                                                          |
| Н                                 |                                                                                                                                                                                                                                                                                                                                                                                                                                                                                                                                                                                                                                                                                                                                                                                                                                                                                                                                                                                                                                                                                                                                                                                                                                                                                                                                                                                                                                                                                                                                                                                                                                                                                                                                                                                                                                                                                                                                                                                                                                                                                                                                   | Owner Tenan                                                                                                                                                                                                                                                                                                                                                                                                                                                                                                                                                                                                                                                                                                                                                                                                                                                                                                                                                                                                                                                                                                                                                                                                                                                                                                                                                                                                                                                                                                                                                                                                                                                                                                                                                                                                                                                                                                                                                                                                                                                                                                                     |                                                                                                                                                                           | vacani                                                                                                                                                                                                                                                                                                                                                                                                                                                                                                                                                                                                                                                                                                                                                                                                                                                                                                                                                                                                                                                                                                                                                                                                                                                                                                                                                                                                                                                                                                                                                                                                                                                                                                                                                                                                                                                                                                                                                                                                                                                                                                                                                     | and Fire Protectio                                                                                                                                                                                        |                                                                                                                                                                                                                                                                                                                                                                                                                                                                                                                                                                                                                                                                                                                                                                                                                                                                                                                                                                                                                                                                                                                                                                                                                                                                                                                                                                                                                                                                                                                                                                                                                                                                                                                                                                                                                                                                                                                                                                                                                                                                                                                                   |                                                                                                                                                                                                                                                                                                                                                                                                                                                                                                                                                                                                                                                                                                                                                                                                                                                                                                                                                                                                                                                                                                                                                                                                                                                                                                                                                                                                                                                                                                                                                                                                                                                                                                                                                                                                                                                                                                                                                                                                                                                                                                                                |                                                                                                                          |
| ő                                 |                                                                                                                                                                                                                                                                                                                                                                                                                                                                                                                                                                                                                                                                                                                                                                                                                                                                                                                                                                                                                                                                                                                                                                                                                                                                                                                                                                                                                                                                                                                                                                                                                                                                                                                                                                                                                                                                                                                                                                                                                                                                                                                                   | to \$ <u>525,000</u> Pred                                                                                                                                                                                                                                                                                                                                                                                                                                                                                                                                                                                                                                                                                                                                                                                                                                                                                                                                                                                                                                                                                                                                                                                                                                                                                                                                                                                                                                                                                                                                                                                                                                                                                                                                                                                                                                                                                                                                                                                                                                                                                                       |                                                                                                                                                                           | ,                                                                                                                                                                                                                                                                                                                                                                                                                                                                                                                                                                                                                                                                                                                                                                                                                                                                                                                                                                                                                                                                                                                                                                                                                                                                                                                                                                                                                                                                                                                                                                                                                                                                                                                                                                                                                                                                                                                                                                                                                                                                                                                                                          | al Appearance of I                                                                                                                                                                                        | Properties L                                                                                                                                                                                                                                                                                                                                                                                                                                                                                                                                                                                                                                                                                                                                                                                                                                                                                                                                                                                                                                                                                                                                                                                                                                                                                                                                                                                                                                                                                                                                                                                                                                                                                                                                                                                                                                                                                                                                                                                                                                                                                                                      |                                                                                                                                                                                                                                                                                                                                                                                                                                                                                                                                                                                                                                                                                                                                                                                                                                                                                                                                                                                                                                                                                                                                                                                                                                                                                                                                                                                                                                                                                                                                                                                                                                                                                                                                                                                                                                                                                                                                                                                                                                                                                                                                |                                                                                                                          |
| D                                 | , , , , , , , , , , , , , , , ,                                                                                                                                                                                                                                                                                                                                                                                                                                                                                                                                                                                                                                                                                                                                                                                                                                                                                                                                                                                                                                                                                                                                                                                                                                                                                                                                                                                                                                                                                                                                                                                                                                                                                                                                                                                                                                                                                                                                                                                                                                                                                                   |                                                                                                                                                                                                                                                                                                                                                                                                                                                                                                                                                                                                                                                                                                                                                                                                                                                                                                                                                                                                                                                                                                                                                                                                                                                                                                                                                                                                                                                                                                                                                                                                                                                                                                                                                                                                                                                                                                                                                                                                                                                                                                                                 | ant Age 65                                                                                                                                                                |                                                                                                                                                                                                                                                                                                                                                                                                                                                                                                                                                                                                                                                                                                                                                                                                                                                                                                                                                                                                                                                                                                                                                                                                                                                                                                                                                                                                                                                                                                                                                                                                                                                                                                                                                                                                                                                                                                                                                                                                                                                                                                                                                            | I to Market                                                                                                                                                                                               | L                                                                                                                                                                                                                                                                                                                                                                                                                                                                                                                                                                                                                                                                                                                                                                                                                                                                                                                                                                                                                                                                                                                                                                                                                                                                                                                                                                                                                                                                                                                                                                                                                                                                                                                                                                                                                                                                                                                                                                                                                                                                                                                                 |                                                                                                                                                                                                                                                                                                                                                                                                                                                                                                                                                                                                                                                                                                                                                                                                                                                                                                                                                                                                                                                                                                                                                                                                                                                                                                                                                                                                                                                                                                                                                                                                                                                                                                                                                                                                                                                                                                                                                                                                                                                                                                                                |                                                                                                                          |
|                                   | Comments including those factors, favor                                                                                                                                                                                                                                                                                                                                                                                                                                                                                                                                                                                                                                                                                                                                                                                                                                                                                                                                                                                                                                                                                                                                                                                                                                                                                                                                                                                                                                                                                                                                                                                                                                                                                                                                                                                                                                                                                                                                                                                                                                                                                           |                                                                                                                                                                                                                                                                                                                                                                                                                                                                                                                                                                                                                                                                                                                                                                                                                                                                                                                                                                                                                                                                                                                                                                                                                                                                                                                                                                                                                                                                                                                                                                                                                                                                                                                                                                                                                                                                                                                                                                                                                                                                                                                                 | -                                                                                                                                                                         |                                                                                                                                                                                                                                                                                                                                                                                                                                                                                                                                                                                                                                                                                                                                                                                                                                                                                                                                                                                                                                                                                                                                                                                                                                                                                                                                                                                                                                                                                                                                                                                                                                                                                                                                                                                                                                                                                                                                                                                                                                                                                                                                                            |                                                                                                                                                                                                           | •                                                                                                                                                                                                                                                                                                                                                                                                                                                                                                                                                                                                                                                                                                                                                                                                                                                                                                                                                                                                                                                                                                                                                                                                                                                                                                                                                                                                                                                                                                                                                                                                                                                                                                                                                                                                                                                                                                                                                                                                                                                                                                                                 |                                                                                                                                                                                                                                                                                                                                                                                                                                                                                                                                                                                                                                                                                                                                                                                                                                                                                                                                                                                                                                                                                                                                                                                                                                                                                                                                                                                                                                                                                                                                                                                                                                                                                                                                                                                                                                                                                                                                                                                                                                                                                                                                |                                                                                                                          |
|                                   | Rock Island County; Moline Illinois. Mark detached), retail, commercial / industrial                                                                                                                                                                                                                                                                                                                                                                                                                                                                                                                                                                                                                                                                                                                                                                                                                                                                                                                                                                                                                                                                                                                                                                                                                                                                                                                                                                                                                                                                                                                                                                                                                                                                                                                                                                                                                                                                                                                                                                                                                                              |                                                                                                                                                                                                                                                                                                                                                                                                                                                                                                                                                                                                                                                                                                                                                                                                                                                                                                                                                                                                                                                                                                                                                                                                                                                                                                                                                                                                                                                                                                                                                                                                                                                                                                                                                                                                                                                                                                                                                                                                                                                                                                                                 |                                                                                                                                                                           |                                                                                                                                                                                                                                                                                                                                                                                                                                                                                                                                                                                                                                                                                                                                                                                                                                                                                                                                                                                                                                                                                                                                                                                                                                                                                                                                                                                                                                                                                                                                                                                                                                                                                                                                                                                                                                                                                                                                                                                                                                                                                                                                                            |                                                                                                                                                                                                           |                                                                                                                                                                                                                                                                                                                                                                                                                                                                                                                                                                                                                                                                                                                                                                                                                                                                                                                                                                                                                                                                                                                                                                                                                                                                                                                                                                                                                                                                                                                                                                                                                                                                                                                                                                                                                                                                                                                                                                                                                                                                                                                                   |                                                                                                                                                                                                                                                                                                                                                                                                                                                                                                                                                                                                                                                                                                                                                                                                                                                                                                                                                                                                                                                                                                                                                                                                                                                                                                                                                                                                                                                                                                                                                                                                                                                                                                                                                                                                                                                                                                                                                                                                                                                                                                                                |                                                                                                                          |
|                                   | Routes 92, 67, 5, 6, & 84 & Interstates 2                                                                                                                                                                                                                                                                                                                                                                                                                                                                                                                                                                                                                                                                                                                                                                                                                                                                                                                                                                                                                                                                                                                                                                                                                                                                                                                                                                                                                                                                                                                                                                                                                                                                                                                                                                                                                                                                                                                                                                                                                                                                                         |                                                                                                                                                                                                                                                                                                                                                                                                                                                                                                                                                                                                                                                                                                                                                                                                                                                                                                                                                                                                                                                                                                                                                                                                                                                                                                                                                                                                                                                                                                                                                                                                                                                                                                                                                                                                                                                                                                                                                                                                                                                                                                                                 |                                                                                                                                                                           |                                                                                                                                                                                                                                                                                                                                                                                                                                                                                                                                                                                                                                                                                                                                                                                                                                                                                                                                                                                                                                                                                                                                                                                                                                                                                                                                                                                                                                                                                                                                                                                                                                                                                                                                                                                                                                                                                                                                                                                                                                                                                                                                                            |                                                                                                                                                                                                           |                                                                                                                                                                                                                                                                                                                                                                                                                                                                                                                                                                                                                                                                                                                                                                                                                                                                                                                                                                                                                                                                                                                                                                                                                                                                                                                                                                                                                                                                                                                                                                                                                                                                                                                                                                                                                                                                                                                                                                                                                                                                                                                                   | ,                                                                                                                                                                                                                                                                                                                                                                                                                                                                                                                                                                                                                                                                                                                                                                                                                                                                                                                                                                                                                                                                                                                                                                                                                                                                                                                                                                                                                                                                                                                                                                                                                                                                                                                                                                                                                                                                                                                                                                                                                                                                                                                              |                                                                                                                          |
|                                   |                                                                                                                                                                                                                                                                                                                                                                                                                                                                                                                                                                                                                                                                                                                                                                                                                                                                                                                                                                                                                                                                                                                                                                                                                                                                                                                                                                                                                                                                                                                                                                                                                                                                                                                                                                                                                                                                                                                                                                                                                                                                                                                                   |                                                                                                                                                                                                                                                                                                                                                                                                                                                                                                                                                                                                                                                                                                                                                                                                                                                                                                                                                                                                                                                                                                                                                                                                                                                                                                                                                                                                                                                                                                                                                                                                                                                                                                                                                                                                                                                                                                                                                                                                                                                                                                                                 |                                                                                                                                                                           |                                                                                                                                                                                                                                                                                                                                                                                                                                                                                                                                                                                                                                                                                                                                                                                                                                                                                                                                                                                                                                                                                                                                                                                                                                                                                                                                                                                                                                                                                                                                                                                                                                                                                                                                                                                                                                                                                                                                                                                                                                                                                                                                                            |                                                                                                                                                                                                           |                                                                                                                                                                                                                                                                                                                                                                                                                                                                                                                                                                                                                                                                                                                                                                                                                                                                                                                                                                                                                                                                                                                                                                                                                                                                                                                                                                                                                                                                                                                                                                                                                                                                                                                                                                                                                                                                                                                                                                                                                                                                                                                                   |                                                                                                                                                                                                                                                                                                                                                                                                                                                                                                                                                                                                                                                                                                                                                                                                                                                                                                                                                                                                                                                                                                                                                                                                                                                                                                                                                                                                                                                                                                                                                                                                                                                                                                                                                                                                                                                                                                                                                                                                                                                                                                                                |                                                                                                                          |
|                                   | Dimensions 102.3x200.8x102x196                                                                                                                                                                                                                                                                                                                                                                                                                                                                                                                                                                                                                                                                                                                                                                                                                                                                                                                                                                                                                                                                                                                                                                                                                                                                                                                                                                                                                                                                                                                                                                                                                                                                                                                                                                                                                                                                                                                                                                                                                                                                                                    |                                                                                                                                                                                                                                                                                                                                                                                                                                                                                                                                                                                                                                                                                                                                                                                                                                                                                                                                                                                                                                                                                                                                                                                                                                                                                                                                                                                                                                                                                                                                                                                                                                                                                                                                                                                                                                                                                                                                                                                                                                                                                                                                 |                                                                                                                                                                           | <sub>=</sub> 19,318                                                                                                                                                                                                                                                                                                                                                                                                                                                                                                                                                                                                                                                                                                                                                                                                                                                                                                                                                                                                                                                                                                                                                                                                                                                                                                                                                                                                                                                                                                                                                                                                                                                                                                                                                                                                                                                                                                                                                                                                                                                                                                                                        | sf                                                                                                                                                                                                        |                                                                                                                                                                                                                                                                                                                                                                                                                                                                                                                                                                                                                                                                                                                                                                                                                                                                                                                                                                                                                                                                                                                                                                                                                                                                                                                                                                                                                                                                                                                                                                                                                                                                                                                                                                                                                                                                                                                                                                                                                                                                                                                                   | Corner Le                                                                                                                                                                                                                                                                                                                                                                                                                                                                                                                                                                                                                                                                                                                                                                                                                                                                                                                                                                                                                                                                                                                                                                                                                                                                                                                                                                                                                                                                                                                                                                                                                                                                                                                                                                                                                                                                                                                                                                                                                                                                                                                      | •                                                                                                                        |
|                                   | Zoning Classification AG2                                                                                                                                                                                                                                                                                                                                                                                                                                                                                                                                                                                                                                                                                                                                                                                                                                                                                                                                                                                                                                                                                                                                                                                                                                                                                                                                                                                                                                                                                                                                                                                                                                                                                                                                                                                                                                                                                                                                                                                                                                                                                                         |                                                                                                                                                                                                                                                                                                                                                                                                                                                                                                                                                                                                                                                                                                                                                                                                                                                                                                                                                                                                                                                                                                                                                                                                                                                                                                                                                                                                                                                                                                                                                                                                                                                                                                                                                                                                                                                                                                                                                                                                                                                                                                                                 |                                                                                                                                                                           |                                                                                                                                                                                                                                                                                                                                                                                                                                                                                                                                                                                                                                                                                                                                                                                                                                                                                                                                                                                                                                                                                                                                                                                                                                                                                                                                                                                                                                                                                                                                                                                                                                                                                                                                                                                                                                                                                                                                                                                                                                                                                                                                                            |                                                                                                                                                                                                           | <br>] Do                                                                                                                                                                                                                                                                                                                                                                                                                                                                                                                                                                                                                                                                                                                                                                                                                                                                                                                                                                                                                                                                                                                                                                                                                                                                                                                                                                                                                                                                                                                                                                                                                                                                                                                                                                                                                                                                                                                                                                                                                                                                                                                          | ☐ Corner Lo Not Conform to Zo                                                                                                                                                                                                                                                                                                                                                                                                                                                                                                                                                                                                                                                                                                                                                                                                                                                                                                                                                                                                                                                                                                                                                                                                                                                                                                                                                                                                                                                                                                                                                                                                                                                                                                                                                                                                                                                                                                                                                                                                                                                                                                  |                                                                                                                          |
|                                   |                                                                                                                                                                                                                                                                                                                                                                                                                                                                                                                                                                                                                                                                                                                                                                                                                                                                                                                                                                                                                                                                                                                                                                                                                                                                                                                                                                                                                                                                                                                                                                                                                                                                                                                                                                                                                                                                                                                                                                                                                                                                                                                                   | Llas V Other (ana)                                                                                                                                                                                                                                                                                                                                                                                                                                                                                                                                                                                                                                                                                                                                                                                                                                                                                                                                                                                                                                                                                                                                                                                                                                                                                                                                                                                                                                                                                                                                                                                                                                                                                                                                                                                                                                                                                                                                                                                                                                                                                                              | cify) Improved to                                                                                                                                                         | _ Present Imp                                                                                                                                                                                                                                                                                                                                                                                                                                                                                                                                                                                                                                                                                                                                                                                                                                                                                                                                                                                                                                                                                                                                                                                                                                                                                                                                                                                                                                                                                                                                                                                                                                                                                                                                                                                                                                                                                                                                                                                                                                                                                                                                              |                                                                                                                                                                                                           | ] 00 00 1                                                                                                                                                                                                                                                                                                                                                                                                                                                                                                                                                                                                                                                                                                                                                                                                                                                                                                                                                                                                                                                                                                                                                                                                                                                                                                                                                                                                                                                                                                                                                                                                                                                                                                                                                                                                                                                                                                                                                                                                                                                                                                                         | Not Conform to 20                                                                                                                                                                                                                                                                                                                                                                                                                                                                                                                                                                                                                                                                                                                                                                                                                                                                                                                                                                                                                                                                                                                                                                                                                                                                                                                                                                                                                                                                                                                                                                                                                                                                                                                                                                                                                                                                                                                                                                                                                                                                                                              | ning Regulations                                                                                                         |
|                                   | High and Best Use Present  Public Other (Describe                                                                                                                                                                                                                                                                                                                                                                                                                                                                                                                                                                                                                                                                                                                                                                                                                                                                                                                                                                                                                                                                                                                                                                                                                                                                                                                                                                                                                                                                                                                                                                                                                                                                                                                                                                                                                                                                                                                                                                                                                                                                                 |                                                                                                                                                                                                                                                                                                                                                                                                                                                                                                                                                                                                                                                                                                                                                                                                                                                                                                                                                                                                                                                                                                                                                                                                                                                                                                                                                                                                                                                                                                                                                                                                                                                                                                                                                                                                                                                                                                                                                                                                                                                                                                                                 |                                                                                                                                                                           |                                                                                                                                                                                                                                                                                                                                                                                                                                                                                                                                                                                                                                                                                                                                                                                                                                                                                                                                                                                                                                                                                                                                                                                                                                                                                                                                                                                                                                                                                                                                                                                                                                                                                                                                                                                                                                                                                                                                                                                                                                                                                                                                                            | Sloping with South                                                                                                                                                                                        | orn High Sido                                                                                                                                                                                                                                                                                                                                                                                                                                                                                                                                                                                                                                                                                                                                                                                                                                                                                                                                                                                                                                                                                                                                                                                                                                                                                                                                                                                                                                                                                                                                                                                                                                                                                                                                                                                                                                                                                                                                                                                                                                                                                                                     |                                                                                                                                                                                                                                                                                                                                                                                                                                                                                                                                                                                                                                                                                                                                                                                                                                                                                                                                                                                                                                                                                                                                                                                                                                                                                                                                                                                                                                                                                                                                                                                                                                                                                                                                                                                                                                                                                                                                                                                                                                                                                                                                |                                                                                                                          |
|                                   | Elec.                                                                                                                                                                                                                                                                                                                                                                                                                                                                                                                                                                                                                                                                                                                                                                                                                                                                                                                                                                                                                                                                                                                                                                                                                                                                                                                                                                                                                                                                                                                                                                                                                                                                                                                                                                                                                                                                                                                                                                                                                                                                                                                             | Str. Address                                                                                                                                                                                                                                                                                                                                                                                                                                                                                                                                                                                                                                                                                                                                                                                                                                                                                                                                                                                                                                                                                                                                                                                                                                                                                                                                                                                                                                                                                                                                                                                                                                                                                                                                                                                                                                                                                                                                                                                                                                                                                                                    | MPROVEMENTS                                                                                                                                                               | 1.464 -                                                                                                                                                                                                                                                                                                                                                                                                                                                                                                                                                                                                                                                                                                                                                                                                                                                                                                                                                                                                                                                                                                                                                                                                                                                                                                                                                                                                                                                                                                                                                                                                                                                                                                                                                                                                                                                                                                                                                                                                                                                                                                                                                    | Typical for the Mar                                                                                                                                                                                       |                                                                                                                                                                                                                                                                                                                                                                                                                                                                                                                                                                                                                                                                                                                                                                                                                                                                                                                                                                                                                                                                                                                                                                                                                                                                                                                                                                                                                                                                                                                                                                                                                                                                                                                                                                                                                                                                                                                                                                                                                                                                                                                                   |                                                                                                                                                                                                                                                                                                                                                                                                                                                                                                                                                                                                                                                                                                                                                                                                                                                                                                                                                                                                                                                                                                                                                                                                                                                                                                                                                                                                                                                                                                                                                                                                                                                                                                                                                                                                                                                                                                                                                                                                                                                                                                                                |                                                                                                                          |
| S                                 | Gas 🗶                                                                                                                                                                                                                                                                                                                                                                                                                                                                                                                                                                                                                                                                                                                                                                                                                                                                                                                                                                                                                                                                                                                                                                                                                                                                                                                                                                                                                                                                                                                                                                                                                                                                                                                                                                                                                                                                                                                                                                                                                                                                                                                             | Surface Asphal                                                                                                                                                                                                                                                                                                                                                                                                                                                                                                                                                                                                                                                                                                                                                                                                                                                                                                                                                                                                                                                                                                                                                                                                                                                                                                                                                                                                                                                                                                                                                                                                                                                                                                                                                                                                                                                                                                                                                                                                                                                                                                                  |                                                                                                                                                                           |                                                                                                                                                                                                                                                                                                                                                                                                                                                                                                                                                                                                                                                                                                                                                                                                                                                                                                                                                                                                                                                                                                                                                                                                                                                                                                                                                                                                                                                                                                                                                                                                                                                                                                                                                                                                                                                                                                                                                                                                                                                                                                                                                            | Rectangular                                                                                                                                                                                               | KCt / tica                                                                                                                                                                                                                                                                                                                                                                                                                                                                                                                                                                                                                                                                                                                                                                                                                                                                                                                                                                                                                                                                                                                                                                                                                                                                                                                                                                                                                                                                                                                                                                                                                                                                                                                                                                                                                                                                                                                                                                                                                                                                                                                        |                                                                                                                                                                                                                                                                                                                                                                                                                                                                                                                                                                                                                                                                                                                                                                                                                                                                                                                                                                                                                                                                                                                                                                                                                                                                                                                                                                                                                                                                                                                                                                                                                                                                                                                                                                                                                                                                                                                                                                                                                                                                                                                                |                                                                                                                          |
| I                                 | Water None                                                                                                                                                                                                                                                                                                                                                                                                                                                                                                                                                                                                                                                                                                                                                                                                                                                                                                                                                                                                                                                                                                                                                                                                                                                                                                                                                                                                                                                                                                                                                                                                                                                                                                                                                                                                                                                                                                                                                                                                                                                                                                                        | Maintenance                                                                                                                                                                                                                                                                                                                                                                                                                                                                                                                                                                                                                                                                                                                                                                                                                                                                                                                                                                                                                                                                                                                                                                                                                                                                                                                                                                                                                                                                                                                                                                                                                                                                                                                                                                                                                                                                                                                                                                                                                                                                                                                     |                                                                                                                                                                           | _   ' -                                                                                                                                                                                                                                                                                                                                                                                                                                                                                                                                                                                                                                                                                                                                                                                                                                                                                                                                                                                                                                                                                                                                                                                                                                                                                                                                                                                                                                                                                                                                                                                                                                                                                                                                                                                                                                                                                                                                                                                                                                                                                                                                                    | Residential;Woods                                                                                                                                                                                         |                                                                                                                                                                                                                                                                                                                                                                                                                                                                                                                                                                                                                                                                                                                                                                                                                                                                                                                                                                                                                                                                                                                                                                                                                                                                                                                                                                                                                                                                                                                                                                                                                                                                                                                                                                                                                                                                                                                                                                                                                                                                                                                                   |                                                                                                                                                                                                                                                                                                                                                                                                                                                                                                                                                                                                                                                                                                                                                                                                                                                                                                                                                                                                                                                                                                                                                                                                                                                                                                                                                                                                                                                                                                                                                                                                                                                                                                                                                                                                                                                                                                                                                                                                                                                                                                                                |                                                                                                                          |
| Ė                                 | San. Sewer None                                                                                                                                                                                                                                                                                                                                                                                                                                                                                                                                                                                                                                                                                                                                                                                                                                                                                                                                                                                                                                                                                                                                                                                                                                                                                                                                                                                                                                                                                                                                                                                                                                                                                                                                                                                                                                                                                                                                                                                                                                                                                                                   | Storm Sewe                                                                                                                                                                                                                                                                                                                                                                                                                                                                                                                                                                                                                                                                                                                                                                                                                                                                                                                                                                                                                                                                                                                                                                                                                                                                                                                                                                                                                                                                                                                                                                                                                                                                                                                                                                                                                                                                                                                                                                                                                                                                                                                      |                                                                                                                                                                           |                                                                                                                                                                                                                                                                                                                                                                                                                                                                                                                                                                                                                                                                                                                                                                                                                                                                                                                                                                                                                                                                                                                                                                                                                                                                                                                                                                                                                                                                                                                                                                                                                                                                                                                                                                                                                                                                                                                                                                                                                                                                                                                                                            | Adequate                                                                                                                                                                                                  |                                                                                                                                                                                                                                                                                                                                                                                                                                                                                                                                                                                                                                                                                                                                                                                                                                                                                                                                                                                                                                                                                                                                                                                                                                                                                                                                                                                                                                                                                                                                                                                                                                                                                                                                                                                                                                                                                                                                                                                                                                                                                                                                   |                                                                                                                                                                                                                                                                                                                                                                                                                                                                                                                                                                                                                                                                                                                                                                                                                                                                                                                                                                                                                                                                                                                                                                                                                                                                                                                                                                                                                                                                                                                                                                                                                                                                                                                                                                                                                                                                                                                                                                                                                                                                                                                                |                                                                                                                          |
|                                   | Underground Ele                                                                                                                                                                                                                                                                                                                                                                                                                                                                                                                                                                                                                                                                                                                                                                                                                                                                                                                                                                                                                                                                                                                                                                                                                                                                                                                                                                                                                                                                                                                                                                                                                                                                                                                                                                                                                                                                                                                                                                                                                                                                                                                   |                                                                                                                                                                                                                                                                                                                                                                                                                                                                                                                                                                                                                                                                                                                                                                                                                                                                                                                                                                                                                                                                                                                                                                                                                                                                                                                                                                                                                                                                                                                                                                                                                                                                                                                                                                                                                                                                                                                                                                                                                                                                                                                                 |                                                                                                                                                                           | 1 -                                                                                                                                                                                                                                                                                                                                                                                                                                                                                                                                                                                                                                                                                                                                                                                                                                                                                                                                                                                                                                                                                                                                                                                                                                                                                                                                                                                                                                                                                                                                                                                                                                                                                                                                                                                                                                                                                                                                                                                                                                                                                                                                                        | ated in a HUD ide                                                                                                                                                                                         | ntified Special Flo                                                                                                                                                                                                                                                                                                                                                                                                                                                                                                                                                                                                                                                                                                                                                                                                                                                                                                                                                                                                                                                                                                                                                                                                                                                                                                                                                                                                                                                                                                                                                                                                                                                                                                                                                                                                                                                                                                                                                                                                                                                                                                               | od Hazard Area?                                                                                                                                                                                                                                                                                                                                                                                                                                                                                                                                                                                                                                                                                                                                                                                                                                                                                                                                                                                                                                                                                                                                                                                                                                                                                                                                                                                                                                                                                                                                                                                                                                                                                                                                                                                                                                                                                                                                                                                                                                                                                                                | Yes X No                                                                                                                 |
|                                   | Comments (favorable or unfavorable inc                                                                                                                                                                                                                                                                                                                                                                                                                                                                                                                                                                                                                                                                                                                                                                                                                                                                                                                                                                                                                                                                                                                                                                                                                                                                                                                                                                                                                                                                                                                                                                                                                                                                                                                                                                                                                                                                                                                                                                                                                                                                                            | luding any apparent advers                                                                                                                                                                                                                                                                                                                                                                                                                                                                                                                                                                                                                                                                                                                                                                                                                                                                                                                                                                                                                                                                                                                                                                                                                                                                                                                                                                                                                                                                                                                                                                                                                                                                                                                                                                                                                                                                                                                                                                                                                                                                                                      | se easements, end                                                                                                                                                         | roachments or ot                                                                                                                                                                                                                                                                                                                                                                                                                                                                                                                                                                                                                                                                                                                                                                                                                                                                                                                                                                                                                                                                                                                                                                                                                                                                                                                                                                                                                                                                                                                                                                                                                                                                                                                                                                                                                                                                                                                                                                                                                                                                                                                                           | her adverse condi                                                                                                                                                                                         | itions)                                                                                                                                                                                                                                                                                                                                                                                                                                                                                                                                                                                                                                                                                                                                                                                                                                                                                                                                                                                                                                                                                                                                                                                                                                                                                                                                                                                                                                                                                                                                                                                                                                                                                                                                                                                                                                                                                                                                                                                                                                                                                                                           |                                                                                                                                                                                                                                                                                                                                                                                                                                                                                                                                                                                                                                                                                                                                                                                                                                                                                                                                                                                                                                                                                                                                                                                                                                                                                                                                                                                                                                                                                                                                                                                                                                                                                                                                                                                                                                                                                                                                                                                                                                                                                                                                |                                                                                                                          |
|                                   | * OVERFLOW - SEE "ADDITIONAL FIE                                                                                                                                                                                                                                                                                                                                                                                                                                                                                                                                                                                                                                                                                                                                                                                                                                                                                                                                                                                                                                                                                                                                                                                                                                                                                                                                                                                                                                                                                                                                                                                                                                                                                                                                                                                                                                                                                                                                                                                                                                                                                                  |                                                                                                                                                                                                                                                                                                                                                                                                                                                                                                                                                                                                                                                                                                                                                                                                                                                                                                                                                                                                                                                                                                                                                                                                                                                                                                                                                                                                                                                                                                                                                                                                                                                                                                                                                                                                                                                                                                                                                                                                                                                                                                                                 | so oddomonio, one                                                                                                                                                         |                                                                                                                                                                                                                                                                                                                                                                                                                                                                                                                                                                                                                                                                                                                                                                                                                                                                                                                                                                                                                                                                                                                                                                                                                                                                                                                                                                                                                                                                                                                                                                                                                                                                                                                                                                                                                                                                                                                                                                                                                                                                                                                                                            | inor davordo conar                                                                                                                                                                                        | adono,                                                                                                                                                                                                                                                                                                                                                                                                                                                                                                                                                                                                                                                                                                                                                                                                                                                                                                                                                                                                                                                                                                                                                                                                                                                                                                                                                                                                                                                                                                                                                                                                                                                                                                                                                                                                                                                                                                                                                                                                                                                                                                                            |                                                                                                                                                                                                                                                                                                                                                                                                                                                                                                                                                                                                                                                                                                                                                                                                                                                                                                                                                                                                                                                                                                                                                                                                                                                                                                                                                                                                                                                                                                                                                                                                                                                                                                                                                                                                                                                                                                                                                                                                                                                                                                                                |                                                                                                                          |
|                                   |                                                                                                                                                                                                                                                                                                                                                                                                                                                                                                                                                                                                                                                                                                                                                                                                                                                                                                                                                                                                                                                                                                                                                                                                                                                                                                                                                                                                                                                                                                                                                                                                                                                                                                                                                                                                                                                                                                                                                                                                                                                                                                                                   |                                                                                                                                                                                                                                                                                                                                                                                                                                                                                                                                                                                                                                                                                                                                                                                                                                                                                                                                                                                                                                                                                                                                                                                                                                                                                                                                                                                                                                                                                                                                                                                                                                                                                                                                                                                                                                                                                                                                                                                                                                                                                                                                 |                                                                                                                                                                           |                                                                                                                                                                                                                                                                                                                                                                                                                                                                                                                                                                                                                                                                                                                                                                                                                                                                                                                                                                                                                                                                                                                                                                                                                                                                                                                                                                                                                                                                                                                                                                                                                                                                                                                                                                                                                                                                                                                                                                                                                                                                                                                                                            |                                                                                                                                                                                                           |                                                                                                                                                                                                                                                                                                                                                                                                                                                                                                                                                                                                                                                                                                                                                                                                                                                                                                                                                                                                                                                                                                                                                                                                                                                                                                                                                                                                                                                                                                                                                                                                                                                                                                                                                                                                                                                                                                                                                                                                                                                                                                                                   |                                                                                                                                                                                                                                                                                                                                                                                                                                                                                                                                                                                                                                                                                                                                                                                                                                                                                                                                                                                                                                                                                                                                                                                                                                                                                                                                                                                                                                                                                                                                                                                                                                                                                                                                                                                                                                                                                                                                                                                                                                                                                                                                |                                                                                                                          |
|                                   |                                                                                                                                                                                                                                                                                                                                                                                                                                                                                                                                                                                                                                                                                                                                                                                                                                                                                                                                                                                                                                                                                                                                                                                                                                                                                                                                                                                                                                                                                                                                                                                                                                                                                                                                                                                                                                                                                                                                                                                                                                                                                                                                   |                                                                                                                                                                                                                                                                                                                                                                                                                                                                                                                                                                                                                                                                                                                                                                                                                                                                                                                                                                                                                                                                                                                                                                                                                                                                                                                                                                                                                                                                                                                                                                                                                                                                                                                                                                                                                                                                                                                                                                                                                                                                                                                                 |                                                                                                                                                                           |                                                                                                                                                                                                                                                                                                                                                                                                                                                                                                                                                                                                                                                                                                                                                                                                                                                                                                                                                                                                                                                                                                                                                                                                                                                                                                                                                                                                                                                                                                                                                                                                                                                                                                                                                                                                                                                                                                                                                                                                                                                                                                                                                            |                                                                                                                                                                                                           |                                                                                                                                                                                                                                                                                                                                                                                                                                                                                                                                                                                                                                                                                                                                                                                                                                                                                                                                                                                                                                                                                                                                                                                                                                                                                                                                                                                                                                                                                                                                                                                                                                                                                                                                                                                                                                                                                                                                                                                                                                                                                                                                   |                                                                                                                                                                                                                                                                                                                                                                                                                                                                                                                                                                                                                                                                                                                                                                                                                                                                                                                                                                                                                                                                                                                                                                                                                                                                                                                                                                                                                                                                                                                                                                                                                                                                                                                                                                                                                                                                                                                                                                                                                                                                                                                                |                                                                                                                          |
|                                   | The undersianed has resited three recor                                                                                                                                                                                                                                                                                                                                                                                                                                                                                                                                                                                                                                                                                                                                                                                                                                                                                                                                                                                                                                                                                                                                                                                                                                                                                                                                                                                                                                                                                                                                                                                                                                                                                                                                                                                                                                                                                                                                                                                                                                                                                           | at appear of properties most                                                                                                                                                                                                                                                                                                                                                                                                                                                                                                                                                                                                                                                                                                                                                                                                                                                                                                                                                                                                                                                                                                                                                                                                                                                                                                                                                                                                                                                                                                                                                                                                                                                                                                                                                                                                                                                                                                                                                                                                                                                                                                    | aimilar and pravim                                                                                                                                                        | ata ta tha auhiaat                                                                                                                                                                                                                                                                                                                                                                                                                                                                                                                                                                                                                                                                                                                                                                                                                                                                                                                                                                                                                                                                                                                                                                                                                                                                                                                                                                                                                                                                                                                                                                                                                                                                                                                                                                                                                                                                                                                                                                                                                                                                                                                                         | and bas to be see                                                                                                                                                                                         | anidarad thana in t                                                                                                                                                                                                                                                                                                                                                                                                                                                                                                                                                                                                                                                                                                                                                                                                                                                                                                                                                                                                                                                                                                                                                                                                                                                                                                                                                                                                                                                                                                                                                                                                                                                                                                                                                                                                                                                                                                                                                                                                                                                                                                               | ha markat anaksai                                                                                                                                                                                                                                                                                                                                                                                                                                                                                                                                                                                                                                                                                                                                                                                                                                                                                                                                                                                                                                                                                                                                                                                                                                                                                                                                                                                                                                                                                                                                                                                                                                                                                                                                                                                                                                                                                                                                                                                                                                                                                                              | The                                                                                                                      |
|                                   | The undersigned has recited three recen<br>description includes a dollar adjustment,                                                                                                                                                                                                                                                                                                                                                                                                                                                                                                                                                                                                                                                                                                                                                                                                                                                                                                                                                                                                                                                                                                                                                                                                                                                                                                                                                                                                                                                                                                                                                                                                                                                                                                                                                                                                                                                                                                                                                                                                                                              | reflecting market reaction                                                                                                                                                                                                                                                                                                                                                                                                                                                                                                                                                                                                                                                                                                                                                                                                                                                                                                                                                                                                                                                                                                                                                                                                                                                                                                                                                                                                                                                                                                                                                                                                                                                                                                                                                                                                                                                                                                                                                                                                                                                                                                      | to those items of s                                                                                                                                                       | ignificant variatio                                                                                                                                                                                                                                                                                                                                                                                                                                                                                                                                                                                                                                                                                                                                                                                                                                                                                                                                                                                                                                                                                                                                                                                                                                                                                                                                                                                                                                                                                                                                                                                                                                                                                                                                                                                                                                                                                                                                                                                                                                                                                                                                        | n between the sub                                                                                                                                                                                         | ject and comparal                                                                                                                                                                                                                                                                                                                                                                                                                                                                                                                                                                                                                                                                                                                                                                                                                                                                                                                                                                                                                                                                                                                                                                                                                                                                                                                                                                                                                                                                                                                                                                                                                                                                                                                                                                                                                                                                                                                                                                                                                                                                                                                 | ble properties. If a                                                                                                                                                                                                                                                                                                                                                                                                                                                                                                                                                                                                                                                                                                                                                                                                                                                                                                                                                                                                                                                                                                                                                                                                                                                                                                                                                                                                                                                                                                                                                                                                                                                                                                                                                                                                                                                                                                                                                                                                                                                                                                           | significant                                                                                                              |
|                                   | item in the comparable property is super                                                                                                                                                                                                                                                                                                                                                                                                                                                                                                                                                                                                                                                                                                                                                                                                                                                                                                                                                                                                                                                                                                                                                                                                                                                                                                                                                                                                                                                                                                                                                                                                                                                                                                                                                                                                                                                                                                                                                                                                                                                                                          |                                                                                                                                                                                                                                                                                                                                                                                                                                                                                                                                                                                                                                                                                                                                                                                                                                                                                                                                                                                                                                                                                                                                                                                                                                                                                                                                                                                                                                                                                                                                                                                                                                                                                                                                                                                                                                                                                                                                                                                                                                                                                                                                 |                                                                                                                                                                           |                                                                                                                                                                                                                                                                                                                                                                                                                                                                                                                                                                                                                                                                                                                                                                                                                                                                                                                                                                                                                                                                                                                                                                                                                                                                                                                                                                                                                                                                                                                                                                                                                                                                                                                                                                                                                                                                                                                                                                                                                                                                                                                                                            |                                                                                                                                                                                                           |                                                                                                                                                                                                                                                                                                                                                                                                                                                                                                                                                                                                                                                                                                                                                                                                                                                                                                                                                                                                                                                                                                                                                                                                                                                                                                                                                                                                                                                                                                                                                                                                                                                                                                                                                                                                                                                                                                                                                                                                                                                                                                                                   |                                                                                                                                                                                                                                                                                                                                                                                                                                                                                                                                                                                                                                                                                                                                                                                                                                                                                                                                                                                                                                                                                                                                                                                                                                                                                                                                                                                                                                                                                                                                                                                                                                                                                                                                                                                                                                                                                                                                                                                                                                                                                                                                |                                                                                                                          |
|                                   | significant in the comparable is inferior to                                                                                                                                                                                                                                                                                                                                                                                                                                                                                                                                                                                                                                                                                                                                                                                                                                                                                                                                                                                                                                                                                                                                                                                                                                                                                                                                                                                                                                                                                                                                                                                                                                                                                                                                                                                                                                                                                                                                                                                                                                                                                      | on less lavorable triali trie                                                                                                                                                                                                                                                                                                                                                                                                                                                                                                                                                                                                                                                                                                                                                                                                                                                                                                                                                                                                                                                                                                                                                                                                                                                                                                                                                                                                                                                                                                                                                                                                                                                                                                                                                                                                                                                                                                                                                                                                                                                                                                   | subject property,                                                                                                                                                         | a pius (+) aujusiii                                                                                                                                                                                                                                                                                                                                                                                                                                                                                                                                                                                                                                                                                                                                                                                                                                                                                                                                                                                                                                                                                                                                                                                                                                                                                                                                                                                                                                                                                                                                                                                                                                                                                                                                                                                                                                                                                                                                                                                                                                                                                                                                        | ient is made, mus                                                                                                                                                                                         | increasing the inc                                                                                                                                                                                                                                                                                                                                                                                                                                                                                                                                                                                                                                                                                                                                                                                                                                                                                                                                                                                                                                                                                                                                                                                                                                                                                                                                                                                                                                                                                                                                                                                                                                                                                                                                                                                                                                                                                                                                                                                                                                                                                                                |                                                                                                                                                                                                                                                                                                                                                                                                                                                                                                                                                                                                                                                                                                                                                                                                                                                                                                                                                                                                                                                                                                                                                                                                                                                                                                                                                                                                                                                                                                                                                                                                                                                                                                                                                                                                                                                                                                                                                                                                                                                                                                                                |                                                                                                                          |
| M                                 | ITFM                                                                                                                                                                                                                                                                                                                                                                                                                                                                                                                                                                                                                                                                                                                                                                                                                                                                                                                                                                                                                                                                                                                                                                                                                                                                                                                                                                                                                                                                                                                                                                                                                                                                                                                                                                                                                                                                                                                                                                                                                                                                                                                              | SUBJECT                                                                                                                                                                                                                                                                                                                                                                                                                                                                                                                                                                                                                                                                                                                                                                                                                                                                                                                                                                                                                                                                                                                                                                                                                                                                                                                                                                                                                                                                                                                                                                                                                                                                                                                                                                                                                                                                                                                                                                                                                                                                                                                         | COMPAR                                                                                                                                                                    | ABLE NO. 1                                                                                                                                                                                                                                                                                                                                                                                                                                                                                                                                                                                                                                                                                                                                                                                                                                                                                                                                                                                                                                                                                                                                                                                                                                                                                                                                                                                                                                                                                                                                                                                                                                                                                                                                                                                                                                                                                                                                                                                                                                                                                                                                                 | COMPAR                                                                                                                                                                                                    | ABLE NO 2                                                                                                                                                                                                                                                                                                                                                                                                                                                                                                                                                                                                                                                                                                                                                                                                                                                                                                                                                                                                                                                                                                                                                                                                                                                                                                                                                                                                                                                                                                                                                                                                                                                                                                                                                                                                                                                                                                                                                                                                                                                                                                                         |                                                                                                                                                                                                                                                                                                                                                                                                                                                                                                                                                                                                                                                                                                                                                                                                                                                                                                                                                                                                                                                                                                                                                                                                                                                                                                                                                                                                                                                                                                                                                                                                                                                                                                                                                                                                                                                                                                                                                                                                                                                                                                                                |                                                                                                                          |
| Α                                 | ITEM 7505 36                                                                                                                                                                                                                                                                                                                                                                                                                                                                                                                                                                                                                                                                                                                                                                                                                                                                                                                                                                                                                                                                                                                                                                                                                                                                                                                                                                                                                                                                                                                                                                                                                                                                                                                                                                                                                                                                                                                                                                                                                                                                                                                      | SUBJECT<br>6th Ave                                                                                                                                                                                                                                                                                                                                                                                                                                                                                                                                                                                                                                                                                                                                                                                                                                                                                                                                                                                                                                                                                                                                                                                                                                                                                                                                                                                                                                                                                                                                                                                                                                                                                                                                                                                                                                                                                                                                                                                                                                                                                                              | COMPAR<br>TBD 7th Ave                                                                                                                                                     | ABLE NO. 1                                                                                                                                                                                                                                                                                                                                                                                                                                                                                                                                                                                                                                                                                                                                                                                                                                                                                                                                                                                                                                                                                                                                                                                                                                                                                                                                                                                                                                                                                                                                                                                                                                                                                                                                                                                                                                                                                                                                                                                                                                                                                                                                                 | COMPAR<br>30 Chippiannoch                                                                                                                                                                                 | ABLE NO. 2<br>k Pl                                                                                                                                                                                                                                                                                                                                                                                                                                                                                                                                                                                                                                                                                                                                                                                                                                                                                                                                                                                                                                                                                                                                                                                                                                                                                                                                                                                                                                                                                                                                                                                                                                                                                                                                                                                                                                                                                                                                                                                                                                                                                                                |                                                                                                                                                                                                                                                                                                                                                                                                                                                                                                                                                                                                                                                                                                                                                                                                                                                                                                                                                                                                                                                                                                                                                                                                                                                                                                                                                                                                                                                                                                                                                                                                                                                                                                                                                                                                                                                                                                                                                                                                                                                                                                                                | RABLE NO. 3                                                                                                              |
| A<br>R                            | Address <u>7505 36</u>                                                                                                                                                                                                                                                                                                                                                                                                                                                                                                                                                                                                                                                                                                                                                                                                                                                                                                                                                                                                                                                                                                                                                                                                                                                                                                                                                                                                                                                                                                                                                                                                                                                                                                                                                                                                                                                                                                                                                                                                                                                                                                            |                                                                                                                                                                                                                                                                                                                                                                                                                                                                                                                                                                                                                                                                                                                                                                                                                                                                                                                                                                                                                                                                                                                                                                                                                                                                                                                                                                                                                                                                                                                                                                                                                                                                                                                                                                                                                                                                                                                                                                                                                                                                                                                                 |                                                                                                                                                                           | ABLE NO. 1                                                                                                                                                                                                                                                                                                                                                                                                                                                                                                                                                                                                                                                                                                                                                                                                                                                                                                                                                                                                                                                                                                                                                                                                                                                                                                                                                                                                                                                                                                                                                                                                                                                                                                                                                                                                                                                                                                                                                                                                                                                                                                                                                 | 1                                                                                                                                                                                                         | k Pl                                                                                                                                                                                                                                                                                                                                                                                                                                                                                                                                                                                                                                                                                                                                                                                                                                                                                                                                                                                                                                                                                                                                                                                                                                                                                                                                                                                                                                                                                                                                                                                                                                                                                                                                                                                                                                                                                                                                                                                                                                                                                                                              | COMPA                                                                                                                                                                                                                                                                                                                                                                                                                                                                                                                                                                                                                                                                                                                                                                                                                                                                                                                                                                                                                                                                                                                                                                                                                                                                                                                                                                                                                                                                                                                                                                                                                                                                                                                                                                                                                                                                                                                                                                                                                                                                                                                          | RABLE NO. 3                                                                                                              |
| Α                                 | Address <u>7505 36</u>                                                                                                                                                                                                                                                                                                                                                                                                                                                                                                                                                                                                                                                                                                                                                                                                                                                                                                                                                                                                                                                                                                                                                                                                                                                                                                                                                                                                                                                                                                                                                                                                                                                                                                                                                                                                                                                                                                                                                                                                                                                                                                            | 6th Ave                                                                                                                                                                                                                                                                                                                                                                                                                                                                                                                                                                                                                                                                                                                                                                                                                                                                                                                                                                                                                                                                                                                                                                                                                                                                                                                                                                                                                                                                                                                                                                                                                                                                                                                                                                                                                                                                                                                                                                                                                                                                                                                         | TBD 7th Ave                                                                                                                                                               | ABLE NO. 1                                                                                                                                                                                                                                                                                                                                                                                                                                                                                                                                                                                                                                                                                                                                                                                                                                                                                                                                                                                                                                                                                                                                                                                                                                                                                                                                                                                                                                                                                                                                                                                                                                                                                                                                                                                                                                                                                                                                                                                                                                                                                                                                                 | 30 Chippiannock                                                                                                                                                                                           | k Pl                                                                                                                                                                                                                                                                                                                                                                                                                                                                                                                                                                                                                                                                                                                                                                                                                                                                                                                                                                                                                                                                                                                                                                                                                                                                                                                                                                                                                                                                                                                                                                                                                                                                                                                                                                                                                                                                                                                                                                                                                                                                                                                              | 4710 51st Ave                                                                                                                                                                                                                                                                                                                                                                                                                                                                                                                                                                                                                                                                                                                                                                                                                                                                                                                                                                                                                                                                                                                                                                                                                                                                                                                                                                                                                                                                                                                                                                                                                                                                                                                                                                                                                                                                                                                                                                                                                                                                                                                  | RABLE NO. 3                                                                                                              |
| A<br>R<br>K                       | Address 7505 36 Moline,  Proximity to subject Sales Price \$ N/A                                                                                                                                                                                                                                                                                                                                                                                                                                                                                                                                                                                                                                                                                                                                                                                                                                                                                                                                                                                                                                                                                                                                                                                                                                                                                                                                                                                                                                                                                                                                                                                                                                                                                                                                                                                                                                                                                                                                                                                                                                                                  | 6th Ave<br>IL 61265                                                                                                                                                                                                                                                                                                                                                                                                                                                                                                                                                                                                                                                                                                                                                                                                                                                                                                                                                                                                                                                                                                                                                                                                                                                                                                                                                                                                                                                                                                                                                                                                                                                                                                                                                                                                                                                                                                                                                                                                                                                                                                             | TBD 7th Ave<br>Silvis, IL 61282                                                                                                                                           | \$ 37,300                                                                                                                                                                                                                                                                                                                                                                                                                                                                                                                                                                                                                                                                                                                                                                                                                                                                                                                                                                                                                                                                                                                                                                                                                                                                                                                                                                                                                                                                                                                                                                                                                                                                                                                                                                                                                                                                                                                                                                                                                                                                                                                                                  | 30 Chippiannock<br>Rock Island, IL 6                                                                                                                                                                      | k PI<br>61201<br>\$ 35,000                                                                                                                                                                                                                                                                                                                                                                                                                                                                                                                                                                                                                                                                                                                                                                                                                                                                                                                                                                                                                                                                                                                                                                                                                                                                                                                                                                                                                                                                                                                                                                                                                                                                                                                                                                                                                                                                                                                                                                                                                                                                                                        | 4710 51st Ave<br>Moline, IL 61265                                                                                                                                                                                                                                                                                                                                                                                                                                                                                                                                                                                                                                                                                                                                                                                                                                                                                                                                                                                                                                                                                                                                                                                                                                                                                                                                                                                                                                                                                                                                                                                                                                                                                                                                                                                                                                                                                                                                                                                                                                                                                              | RABLE NO. 3                                                                                                              |
| A<br>R<br>K<br>E<br>T             | Address 7505 36  Moline,  Proximity to subject  Sales Price \$ N/A  Price \$/Sq. Ft. \$                                                                                                                                                                                                                                                                                                                                                                                                                                                                                                                                                                                                                                                                                                                                                                                                                                                                                                                                                                                                                                                                                                                                                                                                                                                                                                                                                                                                                                                                                                                                                                                                                                                                                                                                                                                                                                                                                                                                                                                                                                           | 5th Ave<br>IL 61265                                                                                                                                                                                                                                                                                                                                                                                                                                                                                                                                                                                                                                                                                                                                                                                                                                                                                                                                                                                                                                                                                                                                                                                                                                                                                                                                                                                                                                                                                                                                                                                                                                                                                                                                                                                                                                                                                                                                                                                                                                                                                                             | TBD 7th Ave<br>Silvis, IL 61282<br>2.60 miles NE                                                                                                                          | \$ 37,300<br>\$ 23,313                                                                                                                                                                                                                                                                                                                                                                                                                                                                                                                                                                                                                                                                                                                                                                                                                                                                                                                                                                                                                                                                                                                                                                                                                                                                                                                                                                                                                                                                                                                                                                                                                                                                                                                                                                                                                                                                                                                                                                                                                                                                                                                                     | 30 Chippiannocl<br>Rock Island, IL 6<br>7.25 miles W                                                                                                                                                      | \$ 35,000<br>\$ 102,941                                                                                                                                                                                                                                                                                                                                                                                                                                                                                                                                                                                                                                                                                                                                                                                                                                                                                                                                                                                                                                                                                                                                                                                                                                                                                                                                                                                                                                                                                                                                                                                                                                                                                                                                                                                                                                                                                                                                                                                                                                                                                                           | COMPAR<br>4710 51st Ave<br>Moline, IL 61269<br>2.10 miles SW                                                                                                                                                                                                                                                                                                                                                                                                                                                                                                                                                                                                                                                                                                                                                                                                                                                                                                                                                                                                                                                                                                                                                                                                                                                                                                                                                                                                                                                                                                                                                                                                                                                                                                                                                                                                                                                                                                                                                                                                                                                                   | \$ 15,500<br>\$ 29,981                                                                                                   |
| A<br>R<br>K<br>E                  | Address         7505 36 Moline,           Proximity to subject         \$ N/A           Sales Price         \$ N/A           Price \$/Sq. Ft.         \$ Data Source                                                                                                                                                                                                                                                                                                                                                                                                                                                                                                                                                                                                                                                                                                                                                                                                                                                                                                                                                                                                                                                                                                                                                                                                                                                                                                                                                                                                                                                                                                                                                                                                                                                                                                                                                                                                                                                                                                                                                              | or;GIS                                                                                                                                                                                                                                                                                                                                                                                                                                                                                                                                                                                                                                                                                                                                                                                                                                                                                                                                                                                                                                                                                                                                                                                                                                                                                                                                                                                                                                                                                                                                                                                                                                                                                                                                                                                                                                                                                                                                                                                                                                                                                                                          | TBD 7th Ave<br>Silvis, IL 61282<br>2.60 miles NE<br>QCARAMLS#423                                                                                                          | \$ 37,300<br>\$ 23,313<br>30126; Assr                                                                                                                                                                                                                                                                                                                                                                                                                                                                                                                                                                                                                                                                                                                                                                                                                                                                                                                                                                                                                                                                                                                                                                                                                                                                                                                                                                                                                                                                                                                                                                                                                                                                                                                                                                                                                                                                                                                                                                                                                                                                                                                      | 30 Chippiannocl<br>Rock Island, IL 6<br>7.25 miles W                                                                                                                                                      | \$ 35,000<br>\$ 102,941<br>236708; Assr                                                                                                                                                                                                                                                                                                                                                                                                                                                                                                                                                                                                                                                                                                                                                                                                                                                                                                                                                                                                                                                                                                                                                                                                                                                                                                                                                                                                                                                                                                                                                                                                                                                                                                                                                                                                                                                                                                                                                                                                                                                                                           | COMPAF 4710 51st Ave Moline, IL 61269 2.10 miles SW  QCARAMLS#42                                                                                                                                                                                                                                                                                                                                                                                                                                                                                                                                                                                                                                                                                                                                                                                                                                                                                                                                                                                                                                                                                                                                                                                                                                                                                                                                                                                                                                                                                                                                                                                                                                                                                                                                                                                                                                                                                                                                                                                                                                                               | \$ 15,500<br>\$ 29,981<br>30361; Assr                                                                                    |
| ARKET DAT                         | Address 7505 36  Moline,  Proximity to subject  Sales Price \$ N/A  Price \$/\$Q. Ft. \$  Data Source Assesso  Date of Sale and                                                                                                                                                                                                                                                                                                                                                                                                                                                                                                                                                                                                                                                                                                                                                                                                                                                                                                                                                                                                                                                                                                                                                                                                                                                                                                                                                                                                                                                                                                                                                                                                                                                                                                                                                                                                                                                                                                                                                                                                   | 5th Ave<br>IL 61265                                                                                                                                                                                                                                                                                                                                                                                                                                                                                                                                                                                                                                                                                                                                                                                                                                                                                                                                                                                                                                                                                                                                                                                                                                                                                                                                                                                                                                                                                                                                                                                                                                                                                                                                                                                                                                                                                                                                                                                                                                                                                                             | TBD 7th Ave Silvis, IL 61282 2.60 miles NE  QCARAMLS#423 DESCRIPTION                                                                                                      | \$ 37,300<br>\$ 23,313                                                                                                                                                                                                                                                                                                                                                                                                                                                                                                                                                                                                                                                                                                                                                                                                                                                                                                                                                                                                                                                                                                                                                                                                                                                                                                                                                                                                                                                                                                                                                                                                                                                                                                                                                                                                                                                                                                                                                                                                                                                                                                                                     | 30 Chippiannocl<br>Rock Island, IL 6<br>7.25 miles W<br>QCARAMLS#42<br>DESCRIPTION                                                                                                                        | \$ 35,000<br>\$ 102,941                                                                                                                                                                                                                                                                                                                                                                                                                                                                                                                                                                                                                                                                                                                                                                                                                                                                                                                                                                                                                                                                                                                                                                                                                                                                                                                                                                                                                                                                                                                                                                                                                                                                                                                                                                                                                                                                                                                                                                                                                                                                                                           | COMPAR<br>4710 51st Ave<br>Moline, IL 61268<br>2.10 miles SW<br>QCARAMLS#42<br>DESCRIPTION                                                                                                                                                                                                                                                                                                                                                                                                                                                                                                                                                                                                                                                                                                                                                                                                                                                                                                                                                                                                                                                                                                                                                                                                                                                                                                                                                                                                                                                                                                                                                                                                                                                                                                                                                                                                                                                                                                                                                                                                                                     | \$ 15,500<br>\$ 29,981                                                                                                   |
| A R K E T D A                     | Address 7505 36 Moline, Proximity to subject Sales Price \$ N/A Price \$/Sq. Ft. \$ Data Source Assessor Date of Sale and Time Adjustment N/A                                                                                                                                                                                                                                                                                                                                                                                                                                                                                                                                                                                                                                                                                                                                                                                                                                                                                                                                                                                                                                                                                                                                                                                                                                                                                                                                                                                                                                                                                                                                                                                                                                                                                                                                                                                                                                                                                                                                                                                     | OTH AVE  IL 61265  DT;GIS  DESCRIPTION                                                                                                                                                                                                                                                                                                                                                                                                                                                                                                                                                                                                                                                                                                                                                                                                                                                                                                                                                                                                                                                                                                                                                                                                                                                                                                                                                                                                                                                                                                                                                                                                                                                                                                                                                                                                                                                                                                                                                                                                                                                                                          | TBD 7th Ave Silvis, IL 61282 2.60 miles NE  QCARAMLS#423 DESCRIPTION s08/22;c02/22                                                                                        | \$ 37,300<br>\$ 23,313<br>30126; Assr<br>+(-) Adjustment                                                                                                                                                                                                                                                                                                                                                                                                                                                                                                                                                                                                                                                                                                                                                                                                                                                                                                                                                                                                                                                                                                                                                                                                                                                                                                                                                                                                                                                                                                                                                                                                                                                                                                                                                                                                                                                                                                                                                                                                                                                                                                   | 30 Chippiannocl<br>Rock Island, IL 6<br>7.25 miles W<br>QCARAMLS#42<br>DESCRIPTION<br>s09/22;c09/22                                                                                                       | \$ 35,000<br>\$ 102,941<br>236708; Assr                                                                                                                                                                                                                                                                                                                                                                                                                                                                                                                                                                                                                                                                                                                                                                                                                                                                                                                                                                                                                                                                                                                                                                                                                                                                                                                                                                                                                                                                                                                                                                                                                                                                                                                                                                                                                                                                                                                                                                                                                                                                                           | COMPAR<br>4710 51st Ave<br>Moline, IL 61269<br>2.10 miles SW<br>QCARAMLS#42<br>DESCRIPTION<br>s09/22;c02/22                                                                                                                                                                                                                                                                                                                                                                                                                                                                                                                                                                                                                                                                                                                                                                                                                                                                                                                                                                                                                                                                                                                                                                                                                                                                                                                                                                                                                                                                                                                                                                                                                                                                                                                                                                                                                                                                                                                                                                                                                    | \$ 15,500<br>\$ 29,981<br>30361; Assr<br>+(-) Adjustment                                                                 |
| ARKET DAT                         | Address 7505 36 Moline, Proximity to subject Sales Price \$ N/A Price \$/Sq. Ft. \$ Data Source Assessor Date of Sale and Time Adjustment N/A Location N;Res;V                                                                                                                                                                                                                                                                                                                                                                                                                                                                                                                                                                                                                                                                                                                                                                                                                                                                                                                                                                                                                                                                                                                                                                                                                                                                                                                                                                                                                                                                                                                                                                                                                                                                                                                                                                                                                                                                                                                                                                    | OTH AVE  IL 61265  OT;GIS  DESCRIPTION  Wds                                                                                                                                                                                                                                                                                                                                                                                                                                                                                                                                                                                                                                                                                                                                                                                                                                                                                                                                                                                                                                                                                                                                                                                                                                                                                                                                                                                                                                                                                                                                                                                                                                                                                                                                                                                                                                                                                                                                                                                                                                                                                     | TBD 7th Ave Silvis, IL 61282 2.60 miles NE  QCARAMLS#423 DESCRIPTION s08/22;c02/22 N;Res;Pstr                                                                             | \$ 37,300<br>\$ 23,313<br>30126; Assr<br>+(-) Adjustment                                                                                                                                                                                                                                                                                                                                                                                                                                                                                                                                                                                                                                                                                                                                                                                                                                                                                                                                                                                                                                                                                                                                                                                                                                                                                                                                                                                                                                                                                                                                                                                                                                                                                                                                                                                                                                                                                                                                                                                                                                                                                                   | 30 Chippiannocl<br>Rock Island, IL 6<br>7.25 miles W<br>QCARAMLS#42<br>DESCRIPTION<br>s09/22;c09/22<br>N;Res;Wds                                                                                          | \$ 35,000<br>\$ 102,941<br>236708; Assr<br>+(-) Adjustment                                                                                                                                                                                                                                                                                                                                                                                                                                                                                                                                                                                                                                                                                                                                                                                                                                                                                                                                                                                                                                                                                                                                                                                                                                                                                                                                                                                                                                                                                                                                                                                                                                                                                                                                                                                                                                                                                                                                                                                                                                                                        | COMPAR 4710 51st Ave Moline, IL 61269 2.10 miles SW  QCARAMLS#42 DESCRIPTION s09/22;c02/22 N;Res;                                                                                                                                                                                                                                                                                                                                                                                                                                                                                                                                                                                                                                                                                                                                                                                                                                                                                                                                                                                                                                                                                                                                                                                                                                                                                                                                                                                                                                                                                                                                                                                                                                                                                                                                                                                                                                                                                                                                                                                                                              | \$ 15,500<br>\$ 29,981<br>30361; Assr                                                                                    |
| ARKET DATA AN                     | Address 7505 36  Moline, Proximity to subject Sales Price \$ N/A Price \$/Sq. Ft. \$ Data Source Assesso Date of Sale and Time Adjustment N/A Location N;Res;V Site/View 19,318                                                                                                                                                                                                                                                                                                                                                                                                                                                                                                                                                                                                                                                                                                                                                                                                                                                                                                                                                                                                                                                                                                                                                                                                                                                                                                                                                                                                                                                                                                                                                                                                                                                                                                                                                                                                                                                                                                                                                   | OTH AVE  IL 61265  OT;GIS  DESCRIPTION  Wds                                                                                                                                                                                                                                                                                                                                                                                                                                                                                                                                                                                                                                                                                                                                                                                                                                                                                                                                                                                                                                                                                                                                                                                                                                                                                                                                                                                                                                                                                                                                                                                                                                                                                                                                                                                                                                                                                                                                                                                                                                                                                     | TBD 7th Ave Silvis, IL 61282 2.60 miles NE  QCARAMLS#423 DESCRIPTION s08/22;c02/22 N;Res;Pstr 1.60 ac                                                                     | \$ 37,300<br>\$ 23,313<br>30126; Assr<br>+(-) Adjustment<br>0<br>-10,076                                                                                                                                                                                                                                                                                                                                                                                                                                                                                                                                                                                                                                                                                                                                                                                                                                                                                                                                                                                                                                                                                                                                                                                                                                                                                                                                                                                                                                                                                                                                                                                                                                                                                                                                                                                                                                                                                                                                                                                                                                                                                   | 30 Chippiannocl<br>Rock Island, IL 6<br>7.25 miles W<br>QCARAMLS#42<br>DESCRIPTION<br>s09/22;c09/22<br>N;Res;Wds<br>14,800 sf                                                                             | \$ 35,000<br>\$ 102,941<br>236708; Assr<br>+(-) Adjustment<br>+904                                                                                                                                                                                                                                                                                                                                                                                                                                                                                                                                                                                                                                                                                                                                                                                                                                                                                                                                                                                                                                                                                                                                                                                                                                                                                                                                                                                                                                                                                                                                                                                                                                                                                                                                                                                                                                                                                                                                                                                                                                                                | COMPAF 4710 51st Ave Moline, IL 61269 2.10 miles SW  QCARAMLS#42 DESCRIPTION s09/22;c02/22 N;Res; 22,500 sf                                                                                                                                                                                                                                                                                                                                                                                                                                                                                                                                                                                                                                                                                                                                                                                                                                                                                                                                                                                                                                                                                                                                                                                                                                                                                                                                                                                                                                                                                                                                                                                                                                                                                                                                                                                                                                                                                                                                                                                                                    | \$ 15,500<br>\$ 29,981<br>30361; Assr<br>+(-) Adjustment<br>+5,000                                                       |
| ARKET DATA ANA                    | Address 7505 36 Moline, Proximity to subject Sales Price \$ N/A Price \$/Sq. Ft. \$ Data Source Assesso Date of Sale and Time Adjustment N/A Location N;Res;V Site/View 19,318 5 Zoning AG-2                                                                                                                                                                                                                                                                                                                                                                                                                                                                                                                                                                                                                                                                                                                                                                                                                                                                                                                                                                                                                                                                                                                                                                                                                                                                                                                                                                                                                                                                                                                                                                                                                                                                                                                                                                                                                                                                                                                                      | OTH AVE  IL 61265  OT;GIS  DESCRIPTION  Wds                                                                                                                                                                                                                                                                                                                                                                                                                                                                                                                                                                                                                                                                                                                                                                                                                                                                                                                                                                                                                                                                                                                                                                                                                                                                                                                                                                                                                                                                                                                                                                                                                                                                                                                                                                                                                                                                                                                                                                                                                                                                                     | TBD 7th Ave Silvis, IL 61282 2.60 miles NE  QCARAMLS#423 DESCRIPTION s08/22;c02/22 N;Res;Pstr                                                                             | \$ 37,300<br>\$ 23,313<br>30126; Assr<br>+(-) Adjustment                                                                                                                                                                                                                                                                                                                                                                                                                                                                                                                                                                                                                                                                                                                                                                                                                                                                                                                                                                                                                                                                                                                                                                                                                                                                                                                                                                                                                                                                                                                                                                                                                                                                                                                                                                                                                                                                                                                                                                                                                                                                                                   | 30 Chippiannock<br>Rock Island, IL 6<br>7.25 miles W<br>QCARAMLS#42<br>DESCRIPTION<br>s09/22;c09/22<br>N;Res;Wds<br>14,800 sf                                                                             | \$ 35,000<br>\$ 102,941<br>236708; Assr<br>+(-) Adjustment                                                                                                                                                                                                                                                                                                                                                                                                                                                                                                                                                                                                                                                                                                                                                                                                                                                                                                                                                                                                                                                                                                                                                                                                                                                                                                                                                                                                                                                                                                                                                                                                                                                                                                                                                                                                                                                                                                                                                                                                                                                                        | COMPAR 4710 51st Ave Moline, IL 61269 2.10 miles SW  QCARAMLS#42 DESCRIPTION s09/22;c02/22 N;Res;                                                                                                                                                                                                                                                                                                                                                                                                                                                                                                                                                                                                                                                                                                                                                                                                                                                                                                                                                                                                                                                                                                                                                                                                                                                                                                                                                                                                                                                                                                                                                                                                                                                                                                                                                                                                                                                                                                                                                                                                                              | \$ 15,500<br>\$ 29,981<br>30361; Assr<br>+(-) Adjustment<br>+5,000                                                       |
| ARKET DATA ANAL                   | Address 7505 36 Moline, Proximity to subject Sales Price \$ N/A Price \$/Sq. Ft. \$ Data Source Assesso Date of Sale and Time Adjustment N/A Location N;Res;V Site/View 19,318 5 Zoning AG-2                                                                                                                                                                                                                                                                                                                                                                                                                                                                                                                                                                                                                                                                                                                                                                                                                                                                                                                                                                                                                                                                                                                                                                                                                                                                                                                                                                                                                                                                                                                                                                                                                                                                                                                                                                                                                                                                                                                                      | OTH AVE  IL 61265  OT;GIS  DESCRIPTION  Wds                                                                                                                                                                                                                                                                                                                                                                                                                                                                                                                                                                                                                                                                                                                                                                                                                                                                                                                                                                                                                                                                                                                                                                                                                                                                                                                                                                                                                                                                                                                                                                                                                                                                                                                                                                                                                                                                                                                                                                                                                                                                                     | TBD 7th Ave Silvis, IL 61282 2.60 miles NE  QCARAMLS#423 DESCRIPTION s08/22;c02/22 N;Res;Pstr 1.60 ac R-2                                                                 | \$ 37,300<br>\$ 23,313<br>30126; Assr<br>+(-) Adjustment<br>0<br>-10,076                                                                                                                                                                                                                                                                                                                                                                                                                                                                                                                                                                                                                                                                                                                                                                                                                                                                                                                                                                                                                                                                                                                                                                                                                                                                                                                                                                                                                                                                                                                                                                                                                                                                                                                                                                                                                                                                                                                                                                                                                                                                                   | 30 Chippiannoch<br>Rock Island, IL 6<br>7.25 miles W<br>QCARAMLS#42<br>DESCRIPTION<br>s09/22;c09/22<br>N;Res;Wds<br>14,800 sf<br>R-2                                                                      | \$ 35,000<br>\$ 102,941<br>236708; Assr<br>+(-) Adjustment<br>+904                                                                                                                                                                                                                                                                                                                                                                                                                                                                                                                                                                                                                                                                                                                                                                                                                                                                                                                                                                                                                                                                                                                                                                                                                                                                                                                                                                                                                                                                                                                                                                                                                                                                                                                                                                                                                                                                                                                                                                                                                                                                | COMPAF 4710 51st Ave Moline, IL 61269 2.10 miles SW  QCARAMLS#42 DESCRIPTION s09/22;c02/22 N;Res; 22,500 sf AG-2                                                                                                                                                                                                                                                                                                                                                                                                                                                                                                                                                                                                                                                                                                                                                                                                                                                                                                                                                                                                                                                                                                                                                                                                                                                                                                                                                                                                                                                                                                                                                                                                                                                                                                                                                                                                                                                                                                                                                                                                               | \$ 15,500<br>\$ 29,981<br>30361; Assr<br>+(-) Adjustment<br>+5,000                                                       |
| ARKET DATA ANA                    | Address 7505 36 Moline, Proximity to subject Sales Price \$ N/A Price \$/Sq. Ft. \$ Data Source Assesso Date of Sale and Time Adjustment N/A Location N;Res;V Site/View 19,318 5 Zoning AG-2 Utilities Public                                                                                                                                                                                                                                                                                                                                                                                                                                                                                                                                                                                                                                                                                                                                                                                                                                                                                                                                                                                                                                                                                                                                                                                                                                                                                                                                                                                                                                                                                                                                                                                                                                                                                                                                                                                                                                                                                                                     | or;GIS DESCRIPTION  Wds                                                                                                                                                                                                                                                                                                                                                                                                                                                                                                                                                                                                                                                                                                                                                                                                                                                                                                                                                                                                                                                                                                                                                                                                                                                                                                                                                                                                                                                                                                                                                                                                                                                                                                                                                                                                                                                                                                                                                                                                                                                                                                         | TBD 7th Ave Silvis, IL 61282 2.60 miles NE  QCARAMLS#422 DESCRIPTION s08/22;c02/22 N;Res;Pstr 1.60 ac R-2 Public                                                          | \$ 37,300<br>\$ 23,313<br>30126; Assr<br>+(-) Adjustment<br>0<br>-10,076                                                                                                                                                                                                                                                                                                                                                                                                                                                                                                                                                                                                                                                                                                                                                                                                                                                                                                                                                                                                                                                                                                                                                                                                                                                                                                                                                                                                                                                                                                                                                                                                                                                                                                                                                                                                                                                                                                                                                                                                                                                                                   | 30 Chippiannoch<br>Rock Island, IL 6<br>7.25 miles W<br>QCARAMLS#42<br>DESCRIPTION<br>s09/22;c09/22<br>N;Res;Wds<br>14,800 sf<br>R-2<br>Public                                                            | \$ 35,000<br>\$ 102,941<br>236708; Assr<br>+(-) Adjustment<br>+904                                                                                                                                                                                                                                                                                                                                                                                                                                                                                                                                                                                                                                                                                                                                                                                                                                                                                                                                                                                                                                                                                                                                                                                                                                                                                                                                                                                                                                                                                                                                                                                                                                                                                                                                                                                                                                                                                                                                                                                                                                                                | COMPAR 4710 51st Ave Moline, IL 61269 2.10 miles SW  QCARAMLS#42 DESCRIPTION s09/22;c02/22 N;Res; 22,500 sf AG-2 Private                                                                                                                                                                                                                                                                                                                                                                                                                                                                                                                                                                                                                                                                                                                                                                                                                                                                                                                                                                                                                                                                                                                                                                                                                                                                                                                                                                                                                                                                                                                                                                                                                                                                                                                                                                                                                                                                                                                                                                                                       | \$ 15,500<br>\$ 29,981<br>30361; Assr<br>+(-) Adjustment<br>+5,000                                                       |
| ARKET DATA ANALYSI                | Address 7505 36 Moline, Proximity to subject Sales Price \$ N/A Price \$/Sq. Ft. \$ Data Source Assesso Date of Sale and Time Adjustment N/A Location N;Res;V Site/View 19,318 5 Zoning AG-2 Utilities Public Improvements None                                                                                                                                                                                                                                                                                                                                                                                                                                                                                                                                                                                                                                                                                                                                                                                                                                                                                                                                                                                                                                                                                                                                                                                                                                                                                                                                                                                                                                                                                                                                                                                                                                                                                                                                                                                                                                                                                                   | or;GIS DESCRIPTION  Wds                                                                                                                                                                                                                                                                                                                                                                                                                                                                                                                                                                                                                                                                                                                                                                                                                                                                                                                                                                                                                                                                                                                                                                                                                                                                                                                                                                                                                                                                                                                                                                                                                                                                                                                                                                                                                                                                                                                                                                                                                                                                                                         | TBD 7th Ave Silvis, IL 61282 2.60 miles NE  QCARAMLS#422 DESCRIPTION s08/22;c02/22 N;Res;Pstr 1.60 ac R-2 Public None                                                     | \$ 37,300<br>\$ 23,313<br>30126; Assr<br>+(-) Adjustment<br>0<br>-10,076                                                                                                                                                                                                                                                                                                                                                                                                                                                                                                                                                                                                                                                                                                                                                                                                                                                                                                                                                                                                                                                                                                                                                                                                                                                                                                                                                                                                                                                                                                                                                                                                                                                                                                                                                                                                                                                                                                                                                                                                                                                                                   | 30 Chippiannock<br>Rock Island, IL 6<br>7.25 miles W<br>QCARAMLS#42<br>DESCRIPTION<br>s09/22;c09/22<br>N;Res;Wds<br>14,800 sf<br>R-2<br>Public<br>None                                                    | \$ 35,000<br>\$ 102,941<br>36708; Assr<br>+(-) Adjustment<br>+904                                                                                                                                                                                                                                                                                                                                                                                                                                                                                                                                                                                                                                                                                                                                                                                                                                                                                                                                                                                                                                                                                                                                                                                                                                                                                                                                                                                                                                                                                                                                                                                                                                                                                                                                                                                                                                                                                                                                                                                                                                                                 | COMPAR 4710 51st Ave Moline, IL 61269 2.10 miles SW  QCARAMLS#42 DESCRIPTION s09/22;c02/22 N;Res; 22,500 sf AG-2 Private None                                                                                                                                                                                                                                                                                                                                                                                                                                                                                                                                                                                                                                                                                                                                                                                                                                                                                                                                                                                                                                                                                                                                                                                                                                                                                                                                                                                                                                                                                                                                                                                                                                                                                                                                                                                                                                                                                                                                                                                                  | \$ 15,500<br>\$ 29,981<br>30361; Assr<br>+(-) Adjustment<br>+5,000                                                       |
| ARKET DATA ANALY                  | Address 7505 36  Moline,  Proximity to subject  Sales Price \$ N/A  Price \$/Sq. Ft. \$  Data Source Assesso  Date of Sale and  Time Adjustment N/A  Location N;Res;N  Site/View 19,318  Zoning AG-2  Utilities Public  Improvements None  Parcel Reference # 17-12-4                                                                                                                                                                                                                                                                                                                                                                                                                                                                                                                                                                                                                                                                                                                                                                                                                                                                                                                                                                                                                                                                                                                                                                                                                                                                                                                                                                                                                                                                                                                                                                                                                                                                                                                                                                                                                                                             | or;GIS DESCRIPTION  Wds sf                                                                                                                                                                                                                                                                                                                                                                                                                                                                                                                                                                                                                                                                                                                                                                                                                                                                                                                                                                                                                                                                                                                                                                                                                                                                                                                                                                                                                                                                                                                                                                                                                                                                                                                                                                                                                                                                                                                                                                                                                                                                                                      | TBD 7th Ave Silvis, IL 61282 2.60 miles NE  QCARAMLS#42: DESCRIPTION s08/22;c02/22 N;Res;Pstr 1.60 ac R-2 Public None 09-32-400-016                                       | \$ 37,300<br>\$ 23,313<br>30126; Assr<br>+(-) Adjustment<br>0<br>-10,076                                                                                                                                                                                                                                                                                                                                                                                                                                                                                                                                                                                                                                                                                                                                                                                                                                                                                                                                                                                                                                                                                                                                                                                                                                                                                                                                                                                                                                                                                                                                                                                                                                                                                                                                                                                                                                                                                                                                                                                                                                                                                   | 30 Chippiannocl<br>Rock Island, IL 6<br>7.25 miles W<br>QCARAMLS#42<br>DESCRIPTION<br>s09/22;c09/22<br>N;Res;Wds<br>14,800 sf<br>R-2<br>Public<br>None<br>16-11-223-026                                   | \$ 35,000<br>\$ 102,941<br>36708; Assr<br>+(-) Adjustment<br>+904                                                                                                                                                                                                                                                                                                                                                                                                                                                                                                                                                                                                                                                                                                                                                                                                                                                                                                                                                                                                                                                                                                                                                                                                                                                                                                                                                                                                                                                                                                                                                                                                                                                                                                                                                                                                                                                                                                                                                                                                                                                                 | COMPAR 4710 51st Ave Moline, IL 61269 2.10 miles SW  QCARAMLS#42 DESCRIPTION s09/22;c02/22 N;Res; 22,500 sf AG-2 Private None 17-15-404-031                                                                                                                                                                                                                                                                                                                                                                                                                                                                                                                                                                                                                                                                                                                                                                                                                                                                                                                                                                                                                                                                                                                                                                                                                                                                                                                                                                                                                                                                                                                                                                                                                                                                                                                                                                                                                                                                                                                                                                                    | \$ 15,500<br>\$ 29,981<br>30361; Assr<br>+(-) Adjustment<br>+5,000                                                       |
| ARKET DATA ANALYSI                | Address         7505 36 Moline,           Proximity to subject         \$ N/A           Sales Price         \$ N/A           Price \$/Sq. Ft.         \$           Data Source         Assesson           Date of Sale and         N/A           Location         N;Res;N           Site/View         19,318           Zoning         AG-2           Utilities         Public           Improvements         None           Parcel Reference #         17-12-4           Sales or Financing         None                                                                                                                                                                                                                                                                                                                                                                                                                                                                                                                                                                                                                                                                                                                                                                                                                                                                                                                                                                                                                                                                                                                                                                                                                                                                                                                                                                                                                                                                                                                                                                                                                          | or;GIS DESCRIPTION  Wds sf                                                                                                                                                                                                                                                                                                                                                                                                                                                                                                                                                                                                                                                                                                                                                                                                                                                                                                                                                                                                                                                                                                                                                                                                                                                                                                                                                                                                                                                                                                                                                                                                                                                                                                                                                                                                                                                                                                                                                                                                                                                                                                      | TBD 7th Ave Silvis, IL 61282 2.60 miles NE  QCARAMLS#42: DESCRIPTION s08/22;c02/22 N;Res;Pstr 1.60 ac R-2 Public None 09-32-400-016 ArmLth; 0 Cncss                       | \$ 37,300<br>\$ 23,313<br>30126; Assr<br>+(-) Adjustment<br>0<br>-10,076                                                                                                                                                                                                                                                                                                                                                                                                                                                                                                                                                                                                                                                                                                                                                                                                                                                                                                                                                                                                                                                                                                                                                                                                                                                                                                                                                                                                                                                                                                                                                                                                                                                                                                                                                                                                                                                                                                                                                                                                                                                                                   | 30 Chippiannocl<br>Rock Island, IL 6<br>7.25 miles W<br>QCARAMLS#42<br>DESCRIPTION<br>s09/22;c09/22<br>N;Res;Wds<br>14,800 sf<br>R-2<br>Public<br>None<br>16-11-223-026<br>ArmLth; 0 Cncss<br>Cash; 0 DOM | \$ 35,000<br>\$ 102,941<br>36708; Assr<br>+(-) Adjustment<br>+904                                                                                                                                                                                                                                                                                                                                                                                                                                                                                                                                                                                                                                                                                                                                                                                                                                                                                                                                                                                                                                                                                                                                                                                                                                                                                                                                                                                                                                                                                                                                                                                                                                                                                                                                                                                                                                                                                                                                                                                                                                                                 | COMPAR 4710 51st Ave Moline, IL 61268 2.10 miles SW  QCARAMLS#42 DESCRIPTION s09/22;c02/22 N;Res; 22,500 sf AG-2 Private None 17-15-404-031 ArmLth; 0 Cncss                                                                                                                                                                                                                                                                                                                                                                                                                                                                                                                                                                                                                                                                                                                                                                                                                                                                                                                                                                                                                                                                                                                                                                                                                                                                                                                                                                                                                                                                                                                                                                                                                                                                                                                                                                                                                                                                                                                                                                    | \$ 15,500<br>\$ 29,981<br>30361; Assr<br>+(-) Adjustment<br>+5,000                                                       |
| ARKET DATA ANALYSI                | Address 7505 36  Moline, Proximity to subject  Sales Price \$ N/A  Price \$/Sq. Ft. \$  Data Source Assesso  Date of Sale and Time Adjustment Location N;Res;V  Site/View 19,318  Zoning AG-2  Utilities Public  Improvements None  Parcel Reference # 17-12-4  Sales or Financing None  Concessions Identifie                                                                                                                                                                                                                                                                                                                                                                                                                                                                                                                                                                                                                                                                                                                                                                                                                                                                                                                                                                                                                                                                                                                                                                                                                                                                                                                                                                                                                                                                                                                                                                                                                                                                                                                                                                                                                    | or;GIS DESCRIPTION  Wds sf                                                                                                                                                                                                                                                                                                                                                                                                                                                                                                                                                                                                                                                                                                                                                                                                                                                                                                                                                                                                                                                                                                                                                                                                                                                                                                                                                                                                                                                                                                                                                                                                                                                                                                                                                                                                                                                                                                                                                                                                                                                                                                      | TBD 7th Ave Silvis, IL 61282 2.60 miles NE  QCARAMLS#42: DESCRIPTION s08/22;c02/22 N;Res;Pstr 1.60 ac R-2 Public None 09-32-400-016 ArmLth; 0 Cncss Cash; 173 DOM         | \$ 37,300<br>\$ 23,313<br>30126; Assr<br>+(-) Adjustment<br>0<br>-10,076<br>0                                                                                                                                                                                                                                                                                                                                                                                                                                                                                                                                                                                                                                                                                                                                                                                                                                                                                                                                                                                                                                                                                                                                                                                                                                                                                                                                                                                                                                                                                                                                                                                                                                                                                                                                                                                                                                                                                                                                                                                                                                                                              | 30 Chippiannocl<br>Rock Island, IL 6<br>7.25 miles W<br>QCARAMLS#42<br>DESCRIPTION<br>s09/22;c09/22<br>N;Res;Wds<br>14,800 sf<br>R-2<br>Public<br>None<br>16-11-223-026<br>ArmLth; 0 Cncss<br>Cash; 0 DOM | \$ 35,000<br>\$ 102,941<br>236708; Assr<br>+(-) Adjustment<br>0<br>0<br>\$ 904                                                                                                                                                                                                                                                                                                                                                                                                                                                                                                                                                                                                                                                                                                                                                                                                                                                                                                                                                                                                                                                                                                                                                                                                                                                                                                                                                                                                                                                                                                                                                                                                                                                                                                                                                                                                                                                                                                                                                                                                                                                    | COMPAR 4710 51st Ave Moline, IL 61268 2.10 miles SW  QCARAMLS#42 DESCRIPTION s09/22;c02/22 N;Res; 22,500 sf AG-2 Private None 17-15-404-031 ArmLth; 0 Cncss Cash; 204 DOM                                                                                                                                                                                                                                                                                                                                                                                                                                                                                                                                                                                                                                                                                                                                                                                                                                                                                                                                                                                                                                                                                                                                                                                                                                                                                                                                                                                                                                                                                                                                                                                                                                                                                                                                                                                                                                                                                                                                                      | \$ 15,500<br>\$ 29,981<br>30361; Assr<br>+(-) Adjustment<br>+5,000<br>0<br>+10,000                                       |
| ARKET DATA ANALYSI                | Address 7505 36  Moline, Proximity to subject  Sales Price \$ N/A  Price \$/Sq. Ft. \$  Data Source Assessor  Date of Sale and Time Adjustment Location N;Res;V  Site/View 19,318  Zoning AG-2  Utilities Public  Improvements None  Parcel Reference # 17-12-4  Sales or Financing None  Concessions Identifies  Net Adj. (Total)  Indicated Value of Subject                                                                                                                                                                                                                                                                                                                                                                                                                                                                                                                                                                                                                                                                                                                                                                                                                                                                                                                                                                                                                                                                                                                                                                                                                                                                                                                                                                                                                                                                                                                                                                                                                                                                                                                                                                    | or;GIS DESCRIPTION  Wds sf                                                                                                                                                                                                                                                                                                                                                                                                                                                                                                                                                                                                                                                                                                                                                                                                                                                                                                                                                                                                                                                                                                                                                                                                                                                                                                                                                                                                                                                                                                                                                                                                                                                                                                                                                                                                                                                                                                                                                                                                                                                                                                      | TBD 7th Ave Silvis, IL 61282 2.60 miles NE  QCARAMLS#42: DESCRIPTION s08/22;c02/22 N;Res;Pstr 1.60 ac R-2 Public None 09-32-400-016 ArmLth; 0 Cncss Cash; 173 DOM         | \$ 37,300<br>\$ 23,313<br>30126; Assr<br>+(-) Adjustment<br>0<br>-10,076                                                                                                                                                                                                                                                                                                                                                                                                                                                                                                                                                                                                                                                                                                                                                                                                                                                                                                                                                                                                                                                                                                                                                                                                                                                                                                                                                                                                                                                                                                                                                                                                                                                                                                                                                                                                                                                                                                                                                                                                                                                                                   | 30 Chippiannocl<br>Rock Island, IL 6<br>7.25 miles W<br>QCARAMLS#42<br>DESCRIPTION<br>s09/22;c09/22<br>N;Res;Wds<br>14,800 sf<br>R-2<br>Public<br>None<br>16-11-223-026<br>ArmLth; 0 Cncss<br>Cash; 0 DOM | \$ 35,000<br>\$ 102,941<br>236708; Assr<br>+(-) Adjustment<br>0                                                                                                                                                                                                                                                                                                                                                                                                                                                                                                                                                                                                                                                                                                                                                                                                                                                                                                                                                                                                                                                                                                                                                                                                                                                                                                                                                                                                                                                                                                                                                                                                                                                                                                                                                                                                                                                                                                                                                                                                                                                                   | COMPAR 4710 51st Ave Moline, IL 61268 2.10 miles SW  QCARAMLS#42 DESCRIPTION s09/22;c02/22 N;Res; 22,500 sf AG-2 Private None 17-15-404-031 ArmLth; 0 Cncss Cash; 204 DOM                                                                                                                                                                                                                                                                                                                                                                                                                                                                                                                                                                                                                                                                                                                                                                                                                                                                                                                                                                                                                                                                                                                                                                                                                                                                                                                                                                                                                                                                                                                                                                                                                                                                                                                                                                                                                                                                                                                                                      | \$ 15,500<br>\$ 29,981<br>30361; Assr<br>+(-) Adjustment<br>+5,000<br>0                                                  |
| ARKET DATA ANALYSI                | Address 7505 36  Moline, Proximity to subject  Sales Price \$ N/A  Price \$/Sq. Ft. \$  Data Source Assessor  Date of Sale and Time Adjustment N/A  Location N;Res;V  Zoning AG-2  Utilities Public  Improvements None  Parcel Reference # 17-12-4  Sales or Financing None  Concessions Identifies  Net Adj. (Total)  Indicated Value of Subject  Comments on Market Data                                                                                                                                                                                                                                                                                                                                                                                                                                                                                                                                                                                                                                                                                                                                                                                                                                                                                                                                                                                                                                                                                                                                                                                                                                                                                                                                                                                                                                                                                                                                                                                                                                                                                                                                                        | Oth Ave IL 61265  DESCRIPTION  Wds sf                                                                                                                                                                                                                                                                                                                                                                                                                                                                                                                                                                                                                                                                                                                                                                                                                                                                                                                                                                                                                                                                                                                                                                                                                                                                                                                                                                                                                                                                                                                                                                                                                                                                                                                                                                                                                                                                                                                                                                                                                                                                                           | TBD 7th Ave Silvis, IL 61282 2.60 miles NE  QCARAMLS#423 DESCRIPTION s08/22;c02/22 N;Res;Pstr 1.60 ac R-2 Public None 09-32-400-016 ArmLth; 0 Cncssi Cash; 173 DOM        | \$ 37,300<br>\$ 23,313<br>30126; Assr<br>+(-) Adjustment<br>0<br>-10,076<br>0<br>\$ -10,076                                                                                                                                                                                                                                                                                                                                                                                                                                                                                                                                                                                                                                                                                                                                                                                                                                                                                                                                                                                                                                                                                                                                                                                                                                                                                                                                                                                                                                                                                                                                                                                                                                                                                                                                                                                                                                                                                                                                                                                                                                                                | 30 Chippiannocl Rock Island, IL 6 7.25 miles W  QCARAMLS#42 DESCRIPTION s09/22;c09/22 N;Res;Wds 14,800 sf R-2 Public None 16-11-223-026 ArmLth; 0 Cncss Cash; 0 DOM                                       | \$ 35,000<br>\$ 102,941<br>236708; Assr<br>+(-) Adjustment<br>0<br>0<br>\$ 904<br>\$ 35,904                                                                                                                                                                                                                                                                                                                                                                                                                                                                                                                                                                                                                                                                                                                                                                                                                                                                                                                                                                                                                                                                                                                                                                                                                                                                                                                                                                                                                                                                                                                                                                                                                                                                                                                                                                                                                                                                                                                                                                                                                                       | COMPAF 4710 51st Ave Moline, IL 61269 2.10 miles SW  QCARAMLS#42 DESCRIPTION s09/22;c02/22 N;Res; 22,500 sf AG-2 Private None 17-15-404-031 ArmLth; 0 Cncss Cash; 204 DOM                                                                                                                                                                                                                                                                                                                                                                                                                                                                                                                                                                                                                                                                                                                                                                                                                                                                                                                                                                                                                                                                                                                                                                                                                                                                                                                                                                                                                                                                                                                                                                                                                                                                                                                                                                                                                                                                                                                                                      | \$ 15,500<br>\$ 29,981<br>30361; Assr<br>+(-) Adjustment<br>+5,000<br>0<br>\$ 15,000<br>\$ 30,500                        |
| ARKET DATA ANALYSI                | Address 7505 36  Moline, Proximity to subject  Sales Price \$ N/A  Price \$/Sq. Ft. \$  Data Source Assesson  Date of Sale and Time Adjustment N/A  Location N;Res;N  Site/View 19,318  Zoning AG-2  Utilities Public  Improvements None  Parcel Reference # 17-12-4  Sales or Financing None  Concessions Identifies  Net Adj. (Total)  Indicated Value of Subject  Comments on Market Data  Comparables utilized were the best avail                                                                                                                                                                                                                                                                                                                                                                                                                                                                                                                                                                                                                                                                                                                                                                                                                                                                                                                                                                                                                                                                                                                                                                                                                                                                                                                                                                                                                                                                                                                                                                                                                                                                                            | or;GIS DESCRIPTION  Wds sf  15-002  dd                                                                                                                                                                                                                                                                                                                                                                                                                                                                                                                                                                                                                                                                                                                                                                                                                                                                                                                                                                                                                                                                                                                                                                                                                                                                                                                                                                                                                                                                                                                                                                                                                                                                                                                                                                                                                                                                                                                                                                                                                                                                                          | TBD 7th Ave Silvis, IL 61282 2.60 miles NE  QCARAMLS#42: DESCRIPTION s08/22;c02/22 N;Res;Pstr 1.60 ac R-2 Public None 09-32-400-016 ArmLth; 0 Cncss: Cash; 173 DOM        | \$ 37,300<br>\$ 23,313<br>30126; Assr<br>+(-) Adjustment<br>0 -10,076<br>0<br>\$ -10,076<br>\$ 27,224                                                                                                                                                                                                                                                                                                                                                                                                                                                                                                                                                                                                                                                                                                                                                                                                                                                                                                                                                                                                                                                                                                                                                                                                                                                                                                                                                                                                                                                                                                                                                                                                                                                                                                                                                                                                                                                                                                                                                                                                                                                      | 30 Chippiannocl Rock Island, IL 6 7.25 miles W  QCARAMLS#42 DESCRIPTION s09/22;c09/22 N;Res;Wds 14,800 sf R-2 Public None 16-11-223-026 ArmLth; 0 Cncss Cash; 0 DOM  X +                                  | \$ 35,000<br>\$ 102,941<br>236708; Assr<br>+(-) Adjustment<br>0<br>0<br>\$ 35,904<br>all market appeal value                                                                                                                                                                                                                                                                                                                                                                                                                                                                                                                                                                                                                                                                                                                                                                                                                                                                                                                                                                                                                                                                                                                                                                                                                                                                                                                                                                                                                                                                                                                                                                                                                                                                                                                                                                                                                                                                                                                                                                                                                      | COMPAF 4710 51st Ave Moline, IL 61269 2.10 miles SW  QCARAMLS#42 DESCRIPTION s09/22;c02/22 N;Res; 22,500 sf AG-2 Private None 17-15-404-031 ArmLth; 0 Cncss Cash; 204 DOM X +                                                                                                                                                                                                                                                                                                                                                                                                                                                                                                                                                                                                                                                                                                                                                                                                                                                                                                                                                                                                                                                                                                                                                                                                                                                                                                                                                                                                                                                                                                                                                                                                                                                                                                                                                                                                                                                                                                                                                  | \$ 15,500<br>\$ 29,981<br>30361; Assr<br>+(-) Adjustment<br>+5,000<br>0<br>+10,000<br>\$ 15,000<br>\$ 30,500<br>es with  |
| ARKET DATA ANALYSIS               | Address 7505 36  Moline, Proximity to subject  Sales Price \$ N/A  Price \$/Sq. Ft. \$  Data Source Assessor  Date of Sale and Time Adjustment N/A  Location N;Res;V  Zoning AG-2  Utilities Public  Improvements None  Parcel Reference # 17-12-4  Sales or Financing None  Concessions Identifies  Net Adj. (Total)  Indicated Value of Subject  Comments on Market Data                                                                                                                                                                                                                                                                                                                                                                                                                                                                                                                                                                                                                                                                                                                                                                                                                                                                                                                                                                                                                                                                                                                                                                                                                                                                                                                                                                                                                                                                                                                                                                                                                                                                                                                                                        | or;GIS DESCRIPTION  Wds sf  15-002  dd  lable. Extremely limited sal adjusted at \$0.20 per sf ball and the selection of the s | TBD 7th Ave Silvis, IL 61282 2.60 miles NE  QCARAMLS#42: DESCRIPTION s08/22;c02/22 N;Res;Pstr 1.60 ac R-2 Public None 09-32-400-016 ArmLth; 0 Cncss: Cash; 173 DOM        | \$ 37,300<br>\$ 23,313<br>30126; Assr<br>+(-) Adjustment<br>0 -10,076<br>0<br>\$ -10,076<br>\$ 27,224                                                                                                                                                                                                                                                                                                                                                                                                                                                                                                                                                                                                                                                                                                                                                                                                                                                                                                                                                                                                                                                                                                                                                                                                                                                                                                                                                                                                                                                                                                                                                                                                                                                                                                                                                                                                                                                                                                                                                                                                                                                      | 30 Chippiannocl Rock Island, IL 6 7.25 miles W  QCARAMLS#42 DESCRIPTION s09/22;c09/22 N;Res;Wds 14,800 sf R-2 Public None 16-11-223-026 ArmLth; 0 Cncss Cash; 0 DOM  X +                                  | \$ 35,000<br>\$ 102,941<br>236708; Assr<br>+(-) Adjustment<br>0<br>0<br>\$ 35,904<br>all market appeal value                                                                                                                                                                                                                                                                                                                                                                                                                                                                                                                                                                                                                                                                                                                                                                                                                                                                                                                                                                                                                                                                                                                                                                                                                                                                                                                                                                                                                                                                                                                                                                                                                                                                                                                                                                                                                                                                                                                                                                                                                      | COMPAF 4710 51st Ave Moline, IL 61269 2.10 miles SW  QCARAMLS#42 DESCRIPTION s09/22;c02/22 N;Res; 22,500 sf AG-2 Private None 17-15-404-031 ArmLth; 0 Cncss Cash; 204 DOM X +                                                                                                                                                                                                                                                                                                                                                                                                                                                                                                                                                                                                                                                                                                                                                                                                                                                                                                                                                                                                                                                                                                                                                                                                                                                                                                                                                                                                                                                                                                                                                                                                                                                                                                                                                                                                                                                                                                                                                  | \$ 15,500<br>\$ 29,981<br>30361; Assr<br>+(-) Adjustment<br>+5,000<br>0<br>+10,000<br>\$ 15,000<br>\$ 30,500<br>es with  |
| ARKET DATA ANALYSIS RE            | Address 7505 36  Moline, Proximity to subject  Sales Price \$ N/A  Price \$/Sq. Ft. \$  Data Source Assessor  Date of Sale and Time Adjustment N/A  Location N;Res;W  Zoning AG-2  Utilities Public  Improvements None  Parcel Reference # 17-12-4  Sales or Financing None  Concessions Identifies  Net Adj. (Total)  Indicated Value of Subject  Comments on Market Data  Comparables utilized were the best avail improvements were utilized. Site size is variance of size vs. average per acre do                                                                                                                                                                                                                                                                                                                                                                                                                                                                                                                                                                                                                                                                                                                                                                                                                                                                                                                                                                                                                                                                                                                                                                                                                                                                                                                                                                                                                                                                                                                                                                                                                            | or;GIS DESCRIPTION  Wds sf  15-002  dd  lable. Extremely limited sal adjusted at \$0.20 per sf ball and the selection of the s | TBD 7th Ave Silvis, IL 61282 2.60 miles NE  QCARAMLS#42: DESCRIPTION s08/22;c02/22 N;Res;Pstr 1.60 ac R-2 Public None 09-32-400-016 ArmLth; 0 Cncss: Cash; 173 DOM        | \$ 37,300<br>\$ 23,313<br>30126; Assr<br>+(-) Adjustment<br>0 -10,076<br>0<br>\$ -10,076<br>\$ 27,224                                                                                                                                                                                                                                                                                                                                                                                                                                                                                                                                                                                                                                                                                                                                                                                                                                                                                                                                                                                                                                                                                                                                                                                                                                                                                                                                                                                                                                                                                                                                                                                                                                                                                                                                                                                                                                                                                                                                                                                                                                                      | 30 Chippiannocl Rock Island, IL 6 7.25 miles W  QCARAMLS#42 DESCRIPTION s09/22;c09/22 N;Res;Wds 14,800 sf R-2 Public None 16-11-223-026 ArmLth; 0 Cncss Cash; 0 DOM  X +                                  | \$ 35,000<br>\$ 102,941<br>236708; Assr<br>+(-) Adjustment<br>0<br>0<br>\$ 35,904<br>all market appeal value                                                                                                                                                                                                                                                                                                                                                                                                                                                                                                                                                                                                                                                                                                                                                                                                                                                                                                                                                                                                                                                                                                                                                                                                                                                                                                                                                                                                                                                                                                                                                                                                                                                                                                                                                                                                                                                                                                                                                                                                                      | COMPAF 4710 51st Ave Moline, IL 61269 2.10 miles SW  QCARAMLS#42 DESCRIPTION s09/22;c02/22 N;Res; 22,500 sf AG-2 Private None 17-15-404-031 ArmLth; 0 Cncss Cash; 204 DOM X +                                                                                                                                                                                                                                                                                                                                                                                                                                                                                                                                                                                                                                                                                                                                                                                                                                                                                                                                                                                                                                                                                                                                                                                                                                                                                                                                                                                                                                                                                                                                                                                                                                                                                                                                                                                                                                                                                                                                                  | \$ 15,500<br>\$ 29,981<br>30361; Assr<br>+(-) Adjustment<br>+5,000<br>0<br>+10,000<br>\$ 15,000<br>\$ 30,500<br>es with  |
| ARKET DATA ANALYSIS REC           | Address 7505 36  Moline,  Proximity to subject  Sales Price \$ N/A  Price \$/Sq. Ft. \$  Data Source Assessor  Date of Sale and Time Adjustment N/A  Location N;Res;N  Site/View 19,318;  Zoning AG-2  Utilities Public  Improvements None  Parcel Reference # 17-12-4  Sales or Financing None  Concessions Identifies  Net Adj. (Total)  Indicated Value of Subject  Comments on Market Data  Comparables utilized were the best avai improvements were utilized. Site size is variance of size vs. average per acre do  Comments and Conditions of Appraisal                                                                                                                                                                                                                                                                                                                                                                                                                                                                                                                                                                                                                                                                                                                                                                                                                                                                                                                                                                                                                                                                                                                                                                                                                                                                                                                                                                                                                                                                                                                                                                   | Or;GIS  DESCRIPTION  Wds  sf  15-002  dd  llable. Extremely limited sall adjusted at \$0.20 per sf ballar values.                                                                                                                                                                                                                                                                                                                                                                                                                                                                                                                                                                                                                                                                                                                                                                                                                                                                                                                                                                                                                                                                                                                                                                                                                                                                                                                                                                                                                                                                                                                                                                                                                                                                                                                                                                                                                                                                                                                                                                                                               | TBD 7th Ave Silvis, IL 61282 2.60 miles NE  QCARAMLS#423 DESCRIPTION s08/22;c02/22 N;Res;Pstr 1.60 ac R-2 Public None 09-32-400-016 ArmLth; 0 Cncss Cash; 173 DOM         | \$ 37,300<br>\$ 23,313<br>30126; Assr<br>+(-) Adjustment<br>0 -10,076<br>0<br>\$ -10,076<br>\$ 27,224<br>Moline similar in stment & supporte                                                                                                                                                                                                                                                                                                                                                                                                                                                                                                                                                                                                                                                                                                                                                                                                                                                                                                                                                                                                                                                                                                                                                                                                                                                                                                                                                                                                                                                                                                                                                                                                                                                                                                                                                                                                                                                                                                                                                                                                               | 30 Chippiannocl Rock Island, IL 6 7.25 miles W  QCARAMLS#42 DESCRIPTION s09/22;c09/22 N;Res;Wds 14,800 sf R-2 Public None 16-11-223-026 ArmLth; 0 Cncss Cash; 0 DOM  X +                                  | \$ 35,000<br>\$ 102,941<br>236708; Assr<br>+(-) Adjustment<br>0<br>\$ 35,904<br>\$ 35,904<br>all market appeal vance. Ratio adjustr                                                                                                                                                                                                                                                                                                                                                                                                                                                                                                                                                                                                                                                                                                                                                                                                                                                                                                                                                                                                                                                                                                                                                                                                                                                                                                                                                                                                                                                                                                                                                                                                                                                                                                                                                                                                                                                                                                                                                                                               | COMPAF 4710 51st Ave Moline, IL 61269 2.10 miles SW  QCARAMLS#42 DESCRIPTION s09/22;c02/22 N;Res; 22,500 sf AG-2 Private None 17-15-404-031 ArmLth; 0 Cncss Cash; 204 DOM  X +                                                                                                                                                                                                                                                                                                                                                                                                                                                                                                                                                                                                                                                                                                                                                                                                                                                                                                                                                                                                                                                                                                                                                                                                                                                                                                                                                                                                                                                                                                                                                                                                                                                                                                                                                                                                                                                                                                                                                 | \$ 15,500<br>\$ 29,981<br>30361; Assr<br>+(-) Adjustment<br>+5,000<br>0<br>\$ 15,000<br>\$ 30,500<br>es with based on    |
| ARKET DATA ANALYSIS RE            | Address 7505 36  Moline,  Proximity to subject  Sales Price \$ N/A  Price \$/Sq. Ft. \$  Data Source Assesson  Date of Sale and  Time Adjustment N/A  Location N;Res;N  Site/View 19,318  Zoning AG-2  Utilities Public  Improvements None  Parcel Reference # 17-12-4  Sales or Financing None  Concessions Identifies  Net Adj. (Total)  Indicated Value of Subject  Comments on Market Data  Comparables utilized were the best avai improvements were utilized. Site size is variance of size vs. average per acre do  Comments and Conditions of Appraisal  See attached "Supplemental Addendum Comps 1 - 4 are the best open market later the set open market l | or;GIS DESCRIPTION  Was sf  15-002  d  lable. Extremely limited sal adjusted at \$0.20 per sf ballar values.                                                                                                                                                                                                                                                                                                                                                                                                                                                                                                                                                                                                                                                                                                                                                                                                                                                                                                                                                                                                                                                                                                                                                                                                                                                                                                                                                                                                                                                                                                                                                                                                                                                                                                                                                                                                                                                                                                                                                                                                                    | TBD 7th Ave Silvis, IL 61282 2.60 miles NE  QCARAMLS#42: DESCRIPTION s08/22;c02/22 N;Res;Pstr 1.60 ac R-2 Public None 09-32-400-016 ArmLth; 0 Cncss: Cash; 173 DOM  + X - | \$ 37,300<br>\$ 23,313<br>30126; Assr<br>+(-) Adjustment<br>0<br>-10,076<br>0<br>\$ -10,076<br>\$ 27,224<br>Moline similar in stment & supporte                                                                                                                                                                                                                                                                                                                                                                                                                                                                                                                                                                                                                                                                                                                                                                                                                                                                                                                                                                                                                                                                                                                                                                                                                                                                                                                                                                                                                                                                                                                                                                                                                                                                                                                                                                                                                                                                                                                                                                                                            | 30 Chippiannocl Rock Island, IL 6 7.25 miles W  QCARAMLS#42 DESCRIPTION s09/22;c09/22 N;Res;Wds 14,800 sf R-2 Public None 16-11-223-026 ArmLth; 0 Cncss Cash; 0 DOM  X +                                  | \$ 35,000<br>\$ 102,941<br>236708; Assr<br>+(-) Adjustment<br>+904<br>0<br>\$ 35,904<br>\$ 35,904<br>all market appeal vance. Ratio adjustr                                                                                                                                                                                                                                                                                                                                                                                                                                                                                                                                                                                                                                                                                                                                                                                                                                                                                                                                                                                                                                                                                                                                                                                                                                                                                                                                                                                                                                                                                                                                                                                                                                                                                                                                                                                                                                                                                                                                                                                       | COMPAR 4710 51st Ave Moline, IL 61268 2.10 miles SW  QCARAMLS#42 DESCRIPTION s09/22;c02/22 N;Res; 22,500 sf AG-2 Private None 17-15-404-031 ArmLth; 0 Cncss Cash; 204 DOM X +                                                                                                                                                                                                                                                                                                                                                                                                                                                                                                                                                                                                                                                                                                                                                                                                                                                                                                                                                                                                                                                                                                                                                                                                                                                                                                                                                                                                                                                                                                                                                                                                                                                                                                                                                                                                                                                                                                                                                  | \$ 15,500<br>\$ 29,981<br>30361; Assr<br>+(-) Adjustment<br>+5,000<br>0<br>\$ 15,000<br>\$ 30,500<br>es with<br>based on |
| ARKET DATA ANALYSIS RECONC        | Address 7505 36  Moline,  Proximity to subject  Sales Price \$ N/A  Price \$/Sq. Ft. \$  Data Source Assessor  Date of Sale and Time Adjustment N/A  Location N;Res;V  Site/View 19,318  Zoning AG-2  Utilities Public  Improvements None  Parcel Reference # 17-12-4  Sales or Financing None  Concessions Identifies  Net Adj. (Total)  Indicated Value of Subject  Comments on Market Data  Comparables utilized were the best avait improvements were utilized. Site size is variance of size vs. average per acre do  Comments and Conditions of Appraisal  See attached "Supplemental Addendum                                                                                                                                                                                                                                                                                                                                                                                                                                                                                                                                                                                                                                                                                                                                                                                                                                                                                                                                                                                                                                                                                                                                                                                                                                                                                                                                                                                                                                                                                                                              | or;GIS DESCRIPTION  Was sf  15-002  d  lable. Extremely limited sal adjusted at \$0.20 per sf ballar values.                                                                                                                                                                                                                                                                                                                                                                                                                                                                                                                                                                                                                                                                                                                                                                                                                                                                                                                                                                                                                                                                                                                                                                                                                                                                                                                                                                                                                                                                                                                                                                                                                                                                                                                                                                                                                                                                                                                                                                                                                    | TBD 7th Ave Silvis, IL 61282 2.60 miles NE  QCARAMLS#42: DESCRIPTION s08/22;c02/22 N;Res;Pstr 1.60 ac R-2 Public None 09-32-400-016 ArmLth; 0 Cncss: Cash; 173 DOM  + X - | \$ 37,300<br>\$ 23,313<br>30126; Assr<br>+(-) Adjustment<br>0<br>-10,076<br>0<br>\$ -10,076<br>\$ 27,224<br>Moline similar in stment & supporte                                                                                                                                                                                                                                                                                                                                                                                                                                                                                                                                                                                                                                                                                                                                                                                                                                                                                                                                                                                                                                                                                                                                                                                                                                                                                                                                                                                                                                                                                                                                                                                                                                                                                                                                                                                                                                                                                                                                                                                                            | 30 Chippiannocl Rock Island, IL 6 7.25 miles W  QCARAMLS#42 DESCRIPTION s09/22;c09/22 N;Res;Wds 14,800 sf R-2 Public None 16-11-223-026 ArmLth; 0 Cncss Cash; 0 DOM  X +                                  | \$ 35,000<br>\$ 102,941<br>236708; Assr<br>+(-) Adjustment<br>+904<br>0<br>\$ 35,904<br>\$ 35,904<br>all market appeal vance. Ratio adjustr                                                                                                                                                                                                                                                                                                                                                                                                                                                                                                                                                                                                                                                                                                                                                                                                                                                                                                                                                                                                                                                                                                                                                                                                                                                                                                                                                                                                                                                                                                                                                                                                                                                                                                                                                                                                                                                                                                                                                                                       | COMPAR 4710 51st Ave Moline, IL 61268 2.10 miles SW  QCARAMLS#42 DESCRIPTION s09/22;c02/22 N;Res; 22,500 sf AG-2 Private None 17-15-404-031 ArmLth; 0 Cncss Cash; 204 DOM X +                                                                                                                                                                                                                                                                                                                                                                                                                                                                                                                                                                                                                                                                                                                                                                                                                                                                                                                                                                                                                                                                                                                                                                                                                                                                                                                                                                                                                                                                                                                                                                                                                                                                                                                                                                                                                                                                                                                                                  | \$ 15,500<br>\$ 29,981<br>30361; Assr<br>+(-) Adjustment<br>+5,000<br>0<br>\$ 15,000<br>\$ 30,500<br>es with<br>based on |
| ARKET DATA ANALYSIS RECONCI       | Address 7505 36  Moline,  Proximity to subject  Sales Price \$ N/A  Price \$/Sq. Ft. \$  Data Source Assesson  Date of Sale and  Time Adjustment N/A  Location N;Res;N  Site/View 19,318  Zoning AG-2  Utilities Public  Improvements None  Parcel Reference # 17-12-4  Sales or Financing None  Concessions Identifies  Net Adj. (Total)  Indicated Value of Subject  Comments on Market Data  Comparables utilized were the best avai improvements were utilized. Site size is variance of size vs. average per acre do  Comments and Conditions of Appraisal  See attached "Supplemental Addendum Comps 1 - 4 are the best open market later the set open market l | or;GIS DESCRIPTION  Was sf  15-002  d  lable. Extremely limited sal adjusted at \$0.20 per sf ballar values.                                                                                                                                                                                                                                                                                                                                                                                                                                                                                                                                                                                                                                                                                                                                                                                                                                                                                                                                                                                                                                                                                                                                                                                                                                                                                                                                                                                                                                                                                                                                                                                                                                                                                                                                                                                                                                                                                                                                                                                                                    | TBD 7th Ave Silvis, IL 61282 2.60 miles NE  QCARAMLS#42: DESCRIPTION s08/22;c02/22 N;Res;Pstr 1.60 ac R-2 Public None 09-32-400-016 ArmLth; 0 Cncss: Cash; 173 DOM  + X - | \$ 37,300<br>\$ 23,313<br>30126; Assr<br>+(-) Adjustment<br>0<br>-10,076<br>0<br>\$ -10,076<br>\$ 27,224<br>Moline similar in stment & supporte                                                                                                                                                                                                                                                                                                                                                                                                                                                                                                                                                                                                                                                                                                                                                                                                                                                                                                                                                                                                                                                                                                                                                                                                                                                                                                                                                                                                                                                                                                                                                                                                                                                                                                                                                                                                                                                                                                                                                                                                            | 30 Chippiannocl Rock Island, IL 6 7.25 miles W  QCARAMLS#42 DESCRIPTION s09/22;c09/22 N;Res;Wds 14,800 sf R-2 Public None 16-11-223-026 ArmLth; 0 Cncss Cash; 0 DOM  X +                                  | \$ 35,000<br>\$ 102,941<br>236708; Assr<br>+(-) Adjustment<br>+904<br>0<br>\$ 35,904<br>\$ 35,904<br>all market appeal vance. Ratio adjustr                                                                                                                                                                                                                                                                                                                                                                                                                                                                                                                                                                                                                                                                                                                                                                                                                                                                                                                                                                                                                                                                                                                                                                                                                                                                                                                                                                                                                                                                                                                                                                                                                                                                                                                                                                                                                                                                                                                                                                                       | COMPAR 4710 51st Ave Moline, IL 61268 2.10 miles SW  QCARAMLS#42 DESCRIPTION s09/22;c02/22 N;Res; 22,500 sf AG-2 Private None 17-15-404-031 ArmLth; 0 Cncss Cash; 204 DOM X +                                                                                                                                                                                                                                                                                                                                                                                                                                                                                                                                                                                                                                                                                                                                                                                                                                                                                                                                                                                                                                                                                                                                                                                                                                                                                                                                                                                                                                                                                                                                                                                                                                                                                                                                                                                                                                                                                                                                                  | \$ 15,500<br>\$ 29,981<br>30361; Assr<br>+(-) Adjustment<br>+5,000<br>0<br>\$ 15,000<br>\$ 30,500<br>es with<br>based on |
| ARKET DATA ANALYSIS RECONCIL      | Address 7505 36  Moline,  Proximity to subject  Sales Price \$ N/A  Price \$/Sq. Ft. \$  Data Source Assessor  Date of Sale and Time Adjustment N/A  Location N;Res;V  Site/View 19,318:  Zoning AG-2  Utilities Public  Improvements None  Parcel Reference # 17-12-4  Sales or Financing None  Concessions Identifies  Net Adj. (Total)  Indicated Value of Subject  Comments on Market Data  Comparables utilized were the best avai improvements were utilized. Site size is variance of size vs. average per acre do  Comments and Conditions of Appraisal  See attached "Supplemental Addendum Comps 1 - 4 are the best open market la requires adjustment for multi-family zoni                                                                                                                                                                                                                                                                                                                                                                                                                                                                                                                                                                                                                                                                                                                                                                                                                                                                                                                                                                                                                                                                                                                                                                                                                                                                                                                                                                                                                                            | or;GIS DESCRIPTION  Wds sf  15-002  add  lable. Extremely limited sal adjusted at \$0.20 per sf ballar values.  // Conditions of Appraisal* and sales. Comps 5 & 6 are ng based on limited lack of                                                                                                                                                                                                                                                                                                                                                                                                                                                                                                                                                                                                                                                                                                                                                                                                                                                                                                                                                                                                                                                                                                                                                                                                                                                                                                                                                                                                                                                                                                                                                                                                                                                                                                                                                                                                                                                                                                                              | TBD 7th Ave Silvis, IL 61282 2.60 miles NE  QCARAMLS#42: DESCRIPTION s08/22;c02/22 N;Res;Pstr 1.60 ac R-2 Public None 09-32-400-016 ArmLth; 0 Cncss: Cash; 173 DOM        | \$ 37,300<br>\$ 23,313<br>30126; Assr<br>+(-) Adjustment<br>0<br>-10,076<br>0<br>\$ -10,076<br>\$ 27,224<br>Moline similar in stment & supporterings somewhat supporterings somewhat summary of Sales                                                                                                                                                                                                                                                                                                                                                                                                                                                                                                                                                                                                                                                                                                                                                                                                                                                                                                                                                                                                                                                                                                                                                                                                                                                                                                                                                                                                                                                                                                                                                                                                                                                                                                                                                                                                                                                                                                                                                      | 30 Chippiannocl Rock Island, IL 6 7.25 miles W  QCARAMLS#42 DESCRIPTION s09/22;c09/22 N;Res;Wds 14,800 sf R-2 Public None 16-11-223-026 ArmLth; 0 Cncss Cash; 0 DOM  X +                                  | \$ 35,000 \$ 102,941 236708; Assr +(-) Adjustment  +904 0 \$ 35,904  all market appeal varieroach comments of                                                                                                                                                                                                                                                                                                                                                                                                                                                                                                                                                                                                                                                                                                                                                                                                                                                                                                                                                                                                                                                                                                                                                                                                                                                                                                                                                                                                                                                                                                                                                                                                                                                                                                                                                                                                                                                                                                                                                                                                                     | COMPAR 4710 51st Ave Moline, IL 61269 2.10 miles SW  QCARAMLS#42 DESCRIPTION s09/22;c02/22 N;Res; 22,500 sf AG-2 Private None 17-15-404-031 ArmLth; 0 Cncss Cash; 204 DOM  X +                                                                                                                                                                                                                                                                                                                                                                                                                                                                                                                                                                                                                                                                                                                                                                                                                                                                                                                                                                                                                                                                                                                                                                                                                                                                                                                                                                                                                                                                                                                                                                                                                                                                                                                                                                                                                                                                                                                                                 | \$ 15,500<br>\$ 29,981<br>30361; Assr<br>+(-) Adjustment<br>+5,000<br>0<br>+10,000<br>\$ 30,500<br>es with<br>based on   |
| ARKET DATA ANALYSIS RECONCILIA    | Address 7505 36  Moline,  Proximity to subject  Sales Price \$ N/A  Price \$/Sq. Ft. \$  Data Source Assessor  Date of Sale and  Time Adjustment N/A  Location N;Res;V  Site/View 19,318:  Zoning AG-2  Utilities Public  Improvements None  Parcel Reference # 17-12-4  Sales or Financing None  Concessions Identifies  Net Adj. (Total)  Indicated Value of Subject  Comments on Market Data  Comparables utilized were the best avai improvements were utilized. Site size is variance of size vs. average per acre do  Comments and Conditions of Appraisal  See attached "Supplemental Addendum Comps 1 - 4 are the best open market la requires adjustment for multi-family zoni  Final Reconciliation                                                                                                                                                                                                                                                                                                                                                                                                                                                                                                                                                                                                                                                                                                                                                                                                                                                                                                                                                                                                                                                                                                                                                                                                                                                                                                                                                                                                                     | or;GIS DESCRIPTION  Wds sf  15-002  Idable. Extremely limited sal adjusted at \$0.20 per sf ballar values.  I/ Conditions of Appraisal* and sales. Comps 5 & 6 are ing based on limited lack of the composition of the composit | TBD 7th Ave Silvis, IL 61282 2.60 miles NE  QCARAMLS#423 DESCRIPTION s08/22;c02/22 N;Res;Pstr 1.60 ac R-2 Public None 09-32-400-016 ArmLth; 0 Cncss Cash; 173 DOM         | \$ 37,300<br>\$ 23,313<br>30126; Assr<br>+(-) Adjustment<br>0 -10,076<br>0<br>\$ -10,076<br>\$ 27,224<br>Moline similar in strent & supporterings somewhat so | 30 Chippiannocl Rock Island, IL 6 7.25 miles W  QCARAMLS#42 DESCRIPTION s09/22;c09/22 N;Res;Wds 14,800 sf R-2 Public None 16-11-223-026 ArmLth; 0 Cncss Cash; 0 DOM  X+                                   | \$ 35,000 \$ 102,941 236708; Assr +(-) Adjustment  +904 0 \$ 35,904 all market appeal vance. Ratio adjustr                                                                                                                                                                                                                                                                                                                                                                                                                                                                                                                                                                                                                                                                                                                                                                                                                                                                                                                                                                                                                                                                                                                                                                                                                                                                                                                                                                                                                                                                                                                                                                                                                                                                                                                                                                                                                                                                                                                                                                                                                        | COMPAR 4710 51st Ave Moline, IL 61269 2.10 miles SW  QCARAMLS#42 DESCRIPTION s09/22;c02/22 N;Res; 22,500 sf AG-2 Private None 17-15-404-031 ArmLth; 0 Cncss Cash; 204 DOM  X +                                                                                                                                                                                                                                                                                                                                                                                                                                                                                                                                                                                                                                                                                                                                                                                                                                                                                                                                                                                                                                                                                                                                                                                                                                                                                                                                                                                                                                                                                                                                                                                                                                                                                                                                                                                                                                                                                                                                                 | \$ 15,500<br>\$ 29,981<br>30361; Assr<br>+(-) Adjustment<br>+5,000<br>0<br>+10,000<br>\$ 30,500<br>es with based on      |
| ARKET DATA ANALYSIS RECONCILIAT   | Address 7505 36  Moline,  Proximity to subject  Sales Price \$ N/A  Price \$/Sq. Ft. \$  Data Source Assessor  Date of Sale and Time Adjustment N/A  Location N;Res;V  Site/View 19,318:  Zoning AG-2  Utilities Public  Improvements None  Parcel Reference # 17-12-4  Sales or Financing None  Concessions Identifies  Net Adj. (Total)  Indicated Value of Subject  Comments on Market Data  Comparables utilized were the best avai improvements were utilized. Site size is variance of size vs. average per acre do  Comments and Conditions of Appraisal  See attached "Supplemental Addendum Comps 1 - 4 are the best open market la requires adjustment for multi-family zoni  Final Reconciliation  Sales comparison approach is solely rel                                                                                                                                                                                                                                                                                                                                                                                                                                                                                                                                                                                                                                                                                                                                                                                                                                                                                                                                                                                                                                                                                                                                                                                                                                                                                                                                                                             | or;GIS DESCRIPTION  Wds sf  15-002  Idable. Extremely limited sal adjusted at \$0.20 per sf ballar values.  I/ Conditions of Appraisal* and sales. Comps 5 & 6 are ing based on limited lack of the composition of the composit | TBD 7th Ave Silvis, IL 61282 2.60 miles NE  QCARAMLS#423 DESCRIPTION s08/22;c02/22 N;Res;Pstr 1.60 ac R-2 Public None 09-32-400-016 ArmLth; 0 Cncss Cash; 173 DOM         | \$ 37,300<br>\$ 23,313<br>30126; Assr<br>+(-) Adjustment<br>0 -10,076<br>0<br>\$ -10,076<br>\$ 27,224<br>Moline similar in strent & supporterings somewhat so | 30 Chippiannocl Rock Island, IL 6 7.25 miles W  QCARAMLS#42 DESCRIPTION s09/22;c09/22 N;Res;Wds 14,800 sf R-2 Public None 16-11-223-026 ArmLth; 0 Cncss Cash; 0 DOM  X+                                   | \$ 35,000 \$ 102,941 236708; Assr +(-) Adjustment  +904 0 \$ 35,904 all market appeal vance. Ratio adjustr                                                                                                                                                                                                                                                                                                                                                                                                                                                                                                                                                                                                                                                                                                                                                                                                                                                                                                                                                                                                                                                                                                                                                                                                                                                                                                                                                                                                                                                                                                                                                                                                                                                                                                                                                                                                                                                                                                                                                                                                                        | COMPAR 4710 51st Ave Moline, IL 61269 2.10 miles SW  QCARAMLS#42 DESCRIPTION s09/22;c02/22 N;Res; 22,500 sf AG-2 Private None 17-15-404-031 ArmLth; 0 Cncss Cash; 204 DOM  X +                                                                                                                                                                                                                                                                                                                                                                                                                                                                                                                                                                                                                                                                                                                                                                                                                                                                                                                                                                                                                                                                                                                                                                                                                                                                                                                                                                                                                                                                                                                                                                                                                                                                                                                                                                                                                                                                                                                                                 | \$ 15,500<br>\$ 29,981<br>30361; Assr<br>+(-) Adjustment<br>+5,000<br>0<br>+10,000<br>\$ 30,500<br>es with based on      |
| ARKET DATA ANALYSIS RECONCILIA    | Address 7505 36  Moline,  Proximity to subject  Sales Price \$ N/A  Price \$/Sq. Ft. \$  Data Source Assessor  Date of Sale and Time Adjustment N/A  Location N;Res;W  Zoning AG-2  Utilities Public  Improvements None  Parcel Reference # 17-12-4  Sales or Financing None  Concessions Identifies  Net Adj. (Total)  Indicated Value of Subject  Comments on Market Data  Comparables utilized were the best avait improvements were utilized. Site size is variance of size vs. average per acre do  Comments and Conditions of Appraisal  See attached "Supplemental Addendum Comps 1 - 4 are the best open market la requires adjustment for multi-family zoni  Final Reconciliation  Sales comparison approach is solely reli in vacant land reporting due to the lack of                                                                                                                                                                                                                                                                                                                                                                                                                                                                                                                                                                                                                                                                                                                                                                                                                                                                                                                                                                                                                                                                                                                                                                                                                                                                                                                                                  | or;GIS DESCRIPTION  Wds sf  15-002  dd  lable. Extremely limited sal adjusted at \$0.20 per sf ballar values.  / Conditions of Appraisal" and sales. Comps 5 & 6 are ng based on limited lack of ied upon. Cost approach nof reliable / verifiable rental                                                                                                                                                                                                                                                                                                                                                                                                                                                                                                                                                                                                                                                                                                                                                                                                                                                                                                                                                                                                                                                                                                                                                                                                                                                                                                                                                                                                                                                                                                                                                                                                                                                                                                                                                                                                                                                                       | TBD 7th Ave Silvis, IL 61282 2.60 miles NE  QCARAMLS#423 DESCRIPTION s08/22;c02/22 N;Res;Pstr 1.60 ac R-2 Public None 09-32-400-016 ArmLth; 0 Cncssi Cash; 173 DOM        | \$ 37,300 \$ 23,313 30126; Assr +(-) Adjustment  0 -10,076  0  \$ -10,076  \$ 27,224  Moline similar in stment & supporter ised in "as is" contings somewhat summary of Sales                                                                                                                                                                                                                                                                                                                                                                                                                                                                                                                                                                                                                                                                                                                                                                                                                                                                                                                                                                                                                                                                                                                                                                                                                                                                                                                                                                                                                                                                                                                                                                                                                                                                                                                                                                                                                                                                                                                                                                              | 30 Chippiannocl Rock Island, IL 6 7.25 miles W  QCARAMLS#42 DESCRIPTION s09/22;c09/22 N;Res;Wds 14,800 sf R-2 Public None 16-11-223-026 ArmLth; 0 Cncss Cash; 0 DOM  X+                                   | \$ 35,000 \$ 102,941 236708; Assr +(-) Adjustment  +904 0  \$ 35,904  \$ 35,904  all market appeal vance. Ratio adjustr  provements. No charket appeal. Variroach comments of the | COMPAR 4710 51st Ave Moline, IL 61269 2.10 miles SW  QCARAMLS#42 DESCRIPTION s09/22;c02/22 N;Res; 22,500 sf AG-2 Private None 17-15-404-031 ArmLth; 0 Cncss Cash; 204 DOM  X +  were found. No sament is warranted other recent sales ance in zoning is continued to the new                                                                                                                                                                                                                                                                                                                                                                                                                                                                                                                                                                                                                                                                                                                                                                                                                                                                                                                                                                                                                                                                                                                                                                                                                                                                                                                                                                                                                                                                                                                                                                                                                                                                                                                                                                                                                                                   | \$ 15,500<br>\$ 29,981<br>30361; Assr<br>+(-) Adjustment<br>+5,000<br>0<br>+10,000<br>\$ 30,500<br>es with based on      |
| ARKET DATA ANALYSIS RECONCILIATI  | Address 7505 36  Moline,  Proximity to subject  Sales Price \$ N/A  Price \$/Sq. Ft. \$  Data Source Assessor  Date of Sale and Time Adjustment N/A  Location N;Res;V  Site/View 19,318:  Zoning AG-2  Utilities Public  Improvements None  Parcel Reference # 17-12-4  Sales or Financing None  Concessions Identifies  Net Adj. (Total)  Indicated Value of Subject  Comments on Market Data  Comparables utilized were the best avai improvements were utilized. Site size is variance of size vs. average per acre do  Comments and Conditions of Appraisal  See attached "Supplemental Addendum Comps 1 - 4 are the best open market la requires adjustment for multi-family zoni  Final Reconciliation  Sales comparison approach is solely rel                                                                                                                                                                                                                                                                                                                                                                                                                                                                                                                                                                                                                                                                                                                                                                                                                                                                                                                                                                                                                                                                                                                                                                                                                                                                                                                                                                             | or;GIS DESCRIPTION  Wds sf  15-002  dd  lable. Extremely limited sal adjusted at \$0.20 per sf ballar values.  / Conditions of Appraisal" and sales. Comps 5 & 6 are ng based on limited lack of ied upon. Cost approach nof reliable / verifiable rental                                                                                                                                                                                                                                                                                                                                                                                                                                                                                                                                                                                                                                                                                                                                                                                                                                                                                                                                                                                                                                                                                                                                                                                                                                                                                                                                                                                                                                                                                                                                                                                                                                                                                                                                                                                                                                                                       | TBD 7th Ave Silvis, IL 61282 2.60 miles NE  QCARAMLS#423 DESCRIPTION s08/22;c02/22 N;Res;Pstr 1.60 ac R-2 Public None 09-32-400-016 ArmLth; 0 Cncssi Cash; 173 DOM        | \$ 37,300 \$ 23,313 30126; Assr +(-) Adjustment  0 -10,076  0  \$ -10,076  \$ 27,224  Moline similar in stment & supporter ised in "as is" contings somewhat summary of Sales                                                                                                                                                                                                                                                                                                                                                                                                                                                                                                                                                                                                                                                                                                                                                                                                                                                                                                                                                                                                                                                                                                                                                                                                                                                                                                                                                                                                                                                                                                                                                                                                                                                                                                                                                                                                                                                                                                                                                                              | 30 Chippiannocl Rock Island, IL 6 7.25 miles W  QCARAMLS#42 DESCRIPTION s09/22;c09/22 N;Res;Wds 14,800 sf R-2 Public None 16-11-223-026 ArmLth; 0 Cncss Cash; 0 DOM  X+                                   | \$ 35,000 \$ 102,941 236708; Assr +(-) Adjustment  +904 0 \$ 35,904 all market appeal vance. Ratio adjustr                                                                                                                                                                                                                                                                                                                                                                                                                                                                                                                                                                                                                                                                                                                                                                                                                                                                                                                                                                                                                                                                                                                                                                                                                                                                                                                                                                                                                                                                                                                                                                                                                                                                                                                                                                                                                                                                                                                                                                                                                        | COMPAR 4710 51st Ave Moline, IL 61269 2.10 miles SW  QCARAMLS#42 DESCRIPTION s09/22;c02/22 N;Res; 22,500 sf AG-2 Private None 17-15-404-031 ArmLth; 0 Cncss Cash; 204 DOM  X +  were found. No sament is warranted other recent sales ance in zoning is continued to the new                                                                                                                                                                                                                                                                                                                                                                                                                                                                                                                                                                                                                                                                                                                                                                                                                                                                                                                                                                                                                                                                                                                                                                                                                                                                                                                                                                                                                                                                                                                                                                                                                                                                                                                                                                                                                                                   | \$ 15,500<br>\$ 29,981<br>30361; Assr<br>+(-) Adjustment<br>+5,000<br>0<br>+10,000<br>\$ 30,500<br>es with based on      |
| ARKET DATA ANALYSIS RECONCILIATIO | Address 7505 36  Moline,  Proximity to subject  Sales Price \$ N/A  Price \$/Sq. Ft. \$  Data Source Assessor  Date of Sale and Time Adjustment N/A  Location N;Res;W  Zoning AG-2  Utilities Public  Improvements None  Parcel Reference # 17-12-4  Sales or Financing None  Concessions Identifies  Net Adj. (Total)  Indicated Value of Subject  Comments on Market Data  Comparables utilized were the best avait improvements were utilized. Site size is variance of size vs. average per acre do  Comments and Conditions of Appraisal  See attached "Supplemental Addendum Comps 1 - 4 are the best open market la requires adjustment for multi-family zoni  Final Reconciliation  Sales comparison approach is solely reli in vacant land reporting due to the lack of                                                                                                                                                                                                                                                                                                                                                                                                                                                                                                                                                                                                                                                                                                                                                                                                                                                                                                                                                                                                                                                                                                                                                                                                                                                                                                                                                  | or;GIS DESCRIPTION  Wds sf  15-002  dd  lable. Extremely limited sal adjusted at \$0.20 per sf ballar values.  / Conditions of Appraisal" and sales. Comps 5 & 6 are ng based on limited lack of ied upon. Cost approach nof reliable / verifiable rental                                                                                                                                                                                                                                                                                                                                                                                                                                                                                                                                                                                                                                                                                                                                                                                                                                                                                                                                                                                                                                                                                                                                                                                                                                                                                                                                                                                                                                                                                                                                                                                                                                                                                                                                                                                                                                                                       | TBD 7th Ave Silvis, IL 61282 2.60 miles NE  QCARAMLS#423 DESCRIPTION s08/22;c02/22 N;Res;Pstr 1.60 ac R-2 Public None 09-32-400-016 ArmLth; 0 Cncss: Cash; 173 DOM        | \$ 37,300 \$ 23,313 30126; Assr +(-) Adjustment  0 -10,076  0  \$ -10,076  \$ 27,224  Moline similar in stment & supporter ised in "as is" contings somewhat summary of Sales                                                                                                                                                                                                                                                                                                                                                                                                                                                                                                                                                                                                                                                                                                                                                                                                                                                                                                                                                                                                                                                                                                                                                                                                                                                                                                                                                                                                                                                                                                                                                                                                                                                                                                                                                                                                                                                                                                                                                                              | 30 Chippiannocl Rock Island, IL 6 7.25 miles W  QCARAMLS#42 DESCRIPTION s09/22;c09/22 N;Res;Wds 14,800 sf R-2 Public None 16-11-223-026 ArmLth; 0 Cncss Cash; 0 DOM  X +                                  | \$ 35,000 \$ 102,941 236708; Assr +(-) Adjustment  +904 0  \$ 35,904  \$ 35,904  all market appeal vance. Ratio adjustr  provements. No charket appeal. Variroach comments of the | COMPAR 4710 51st Ave Moline, IL 61269 2.10 miles SW  QCARAMLS#42 DESCRIPTION s09/22;c02/22 N;Res; 22,500 sf AG-2 Private None 17-15-404-031 ArmLth; 0 Cncss Cash; 204 DOM  X +  were found. No sament is warranted other recent sales ance in zoning is continued to the new                                                                                                                                                                                                                                                                                                                                                                                                                                                                                                                                                                                                                                                                                                                                                                                                                                                                                                                                                                                                                                                                                                                                                                                                                                                                                                                                                                                                                                                                                                                                                                                                                                                                                                                                                                                                                                                   | \$ 15,500<br>\$ 29,981<br>30361; Assr<br>+(-) Adjustment<br>+5,000<br>0<br>+10,000<br>\$ 30,500<br>es with based on      |
| ARKET DATA ANALYSIS RECONCILIATIO | Address 7505 36  Moline,  Proximity to subject  Sales Price \$ N/A  Price \$/Sq. Ft. \$  Data Source Assessor  Date of Sale and Time Adjustment N/A  Location N;Res;V  Site/View 19,318:  Zoning AG-2  Utilities Public  Improvements None  Parcel Reference # 17-12-4  Sales or Financing None  Concessions Identifies  Net Adj. (Total)  Indicated Value of Subject  Comments on Market Data  Comparables utilized were the best avai improvements were utilized. Site size is variance of size vs. average per acre do  Comments and Conditions of Appraisal  See attached "Supplemental Addendum Comps 1 - 4 are the best open market la requires adjustment for multi-family zoni  Final Reconciliation  Sales comparison approach is solely reli in vacant land reporting due to the lack of the state of the sole of the lack of the state of the supplemental and reporting due to the lack of the state of the supplemental and reporting due to the lack of the state of the supplemental and reporting due to the lack of the supplemental and reporting due to the lack of the supplemental and reporting due to the lack of the supplemental and reporting due to the lack of the supplemental and reporting due to the lack of the supplemental and reporting due to the lack of the supplemental and reporting due to the lack of the supplemental and reporting due to the lack of the supplemental and reporting due to the lack of the supplemental and reporting due to the lack of the supplemental and reporting due to the lack of the supplemental and reporting due to the lack of the supplemental and reporting due to the lack of the supplemental and reporting due to the lack of the supplemental and reporting due to the lack of the supplemental and reporting due to the lack of the supplemental and reporting due to the lack of the supplemental and reporting due to the lack of the supplemental and reporting due to the lack of the supplemental and reporting due to the lack of the supplemental and reporting due to the lack of the supplemental and reporting due to the lack of th | or;GIS DESCRIPTION  Wds sf  15-002  dd  lable. Extremely limited sal adjusted at \$0.20 per sf ballar values.  / Conditions of Appraisal" and sales. Comps 5 & 6 are ng based on limited lack of ied upon. Cost approach nof reliable / verifiable rental                                                                                                                                                                                                                                                                                                                                                                                                                                                                                                                                                                                                                                                                                                                                                                                                                                                                                                                                                                                                                                                                                                                                                                                                                                                                                                                                                                                                                                                                                                                                                                                                                                                                                                                                                                                                                                                                       | TBD 7th Ave Silvis, IL 61282 2.60 miles NE  QCARAMLS#423 DESCRIPTION s08/22;c02/22 N;Res;Pstr 1.60 ac R-2 Public None 09-32-400-016 ArmLth; 0 Cncss: Cash; 173 DOM        | \$ 37,300<br>\$ 23,313<br>30126; Assr<br>+(-) Adjustment<br>0<br>-10,076<br>0<br>\$ -10,076<br>\$ 27,224<br>Moline similar in streent & supporter<br>issed in "as is" constings somewhat streent & supporter<br>issed in "as is" constituted in the supporter of Sales                                                                                                                                                                                                                                                                                                                                                                                                                                                                                                                                                                                                                                                                                                                                                                                                                                                                                                                                                                                                                                                                                                                                                                                                                                                                                                                                                                                                                                                                                                                                                                                                                                                                                                                                                                                                                                                                                     | 30 Chippiannocl Rock Island, IL 6 7.25 miles W  QCARAMLS#42 DESCRIPTION s09/22;c09/22 N;Res;Wds 14,800 sf R-2 Public None 16-11-223-026 ArmLth; 0 Cncss Cash; 0 DOM  X +                                  | \$ 35,000 \$ 102,941 236708; Assr +(-) Adjustment  +904 0  \$ 35,904  \$ 35,904  all market appeal vance. Ratio adjustr  provements. No charket appeal. Variroach comments of the | COMPAF 4710 51st Ave Moline, IL 61269 2.10 miles SW  QCARAMLS#42 DESCRIPTION s09/22;c02/22 N;Res; 22,500 sf AG-2 Private None 17-15-404-031 ArmLth; 0 Cncss Cash; 204 DOM  The provided by the continued of the recent sales ance in zoning is continued to the new c | \$ 15,500<br>\$ 29,981<br>30361; Assr<br>+(-) Adjustment<br>+5,000<br>0<br>\$ 15,000<br>\$ 30,500<br>es with<br>based on |
| ARKET DATA ANALYSIS RECONCILIATIO | Address 7505 36  Moline, Proximity to subject  Sales Price \$ N/A  Price \$/Sq. Ft. \$  Data Source Assessor  Date of Sale and Time Adjustment N/A  Location N;Res;V  Site/View 19,318;  Zoning AG-2  Utilities Public  Improvements None  Parcel Reference # 17-12-4  Sales or Financing None  Concessions Identifies  Net Adj. (Total)  Indicated Value of Subject  Comments on Market Data  Comparables utilized were the best avait improvements were utilized. Site size is variance of size vs. average per acre do  Comments and Conditions of Appraisal See attached "Supplemental Addendum Comps 1 - 4 are the best open market la requires adjustment for multi-family zoni  Final Reconciliation  Sales comparison approach is solely relin vacant land reporting due to the lack of the same and the same approach is solely relin vacant land reporting due to the lack of the same approach is solely relin vacant land reporting due to the lack of the same approach is solely relin vacant land reporting due to the lack of the same approach is solely relin vacant land reporting due to the lack of the same approach is solely relin vacant land reporting due to the lack of the same approach is solely relin vacant land reporting due to the lack of the same approach is solely relin vacant land reporting due to the lack of the same approach is solely relin vacant land reporting due to the lack of the same approach is solely relined to the lack of the same approach is solely relined to the lack of the same approach is solely relined to the lack of the same approach is solely relined to the lack of the same approach is solely relined to the lack of the same approach is solely relined to the lack of the same approach is solely relined to the lack of the same approach is solely relined to the lack of the same approach is solely relined to the lack of the same approach is solely relined to the lack of the same approach is solely relined to the lack of the same approach is solely relined to the lack of the same approach is solely relined to the lack of the s | or;GIS DESCRIPTION  Wds sf  15-002  dd  lable. Extremely limited sal adjusted at \$0.20 per sf ballar values.  / Conditions of Appraisal" and sales. Comps 5 & 6 are ng based on limited lack of ied upon. Cost approach nof reliable / verifiable rental                                                                                                                                                                                                                                                                                                                                                                                                                                                                                                                                                                                                                                                                                                                                                                                                                                                                                                                                                                                                                                                                                                                                                                                                                                                                                                                                                                                                                                                                                                                                                                                                                                                                                                                                                                                                                                                                       | TBD 7th Ave Silvis, IL 61282 2.60 miles NE  QCARAMLS#423 DESCRIPTION s08/22;c02/22 N;Res;Pstr 1.60 ac R-2 Public None 09-32-400-016 ArmLth; 0 Cncssi Cash; 173 DOM        | \$ 37,300<br>\$ 23,313<br>30126; Assr<br>+(-) Adjustment<br>0<br>-10,076<br>0<br>\$ -10,076<br>\$ 27,224<br>Moline similar in stment & supporter<br>issed in "as is" contings somewhat somewh     | 30 Chippiannocl Rock Island, IL 6 7.25 miles W  QCARAMLS#42 DESCRIPTION s09/22;c09/22 N;Res;Wds 14,800 sf R-2 Public None 16-11-223-026 ArmLth; 0 Cncss Cash; 0 DOM  X +                                  | \$ 35,000 \$ 102,941 236708; Assr +(-) Adjustment  +904 0  \$ 35,904  \$ 35,904  all market appeal vance. Ratio adjustr  provements. No charket appeal. Variroach comments of the | COMPAR 4710 51st Ave Moline, IL 61269 2.10 miles SW  QCARAMLS#42 DESCRIPTION s09/22;c02/22 N;Res; 22,500 sf AG-2 Private None 17-15-404-031 ArmLth; 0 Cncss Cash; 204 DOM  X +  were found. No sament is warranted other recent sales ance in zoning is continued to the new                                                                                                                                                                                                                                                                                                                                                                                                                                                                                                                                                                                                                                                                                                                                                                                                                                                                                                                                                                                                                                                                                                                                                                                                                                                                                                                                                                                                                                                                                                                                                                                                                                                                                                                                                                                                                                                   | \$ 15,500<br>\$ 29,981<br>30361; Assr<br>+(-) Adjustment<br>+5,000<br>0<br>\$ 15,000<br>\$ 30,500<br>es with<br>based on |
| ARKET DATA ANALYSIS RECONCILIATIO | Address 7505 36 Moline, Proximity to subject Sales Price \$ N/A Price \$/Sq. Ft. \$ Data Source Assessor Date of Sale and Time Adjustment N/A Location N;Res;N Site/View 19,318: Zoning AG-2 Utilities Public Improvements None Parcel Reference # 17-12-4 Sales or Financing Concessions Identifies Net Adj. (Total) Indicated Value of Subject Comments on Market Data Comparables utilized were the best avai improvements were utilized. Site size is variance of size vs. average per acre do Comments and Conditions of Appraisal See attached "Supplemental Addendum Comps 1 - 4 are the best open market la requires adjustment for multi-family zoni Final Reconciliation Sales comparison approach is solely relin vacant land reporting due to the lack of I ESTIMATE THE MARKET VALUE, AS Appraiser(s) Cory Zimmerman                                                                                                                                                                                                                                                                                                                                                                                                                                                                                                                                                                                                                                                                                                                                                                                                                                                                                                                                                                                                                                                                                                                                                                                                                                                                                                 | or;GIS DESCRIPTION  Wds sf  15-002  Idable. Extremely limited sale adjusted at \$0.20 per sf ballar values.  If Conditions of Appraisal and sales. Comps 5 & 6 are ing based on limited lack of ited upon. Cost approach not reliable / verifiable rental DEFINED, OF SUBJECT is serviced.                                                                                                                                                                                                                                                                                                                                                                                                                                                                                                                                                                                                                                                                                                                                                                                                                                                                                                                                                                                                                                                                                                                                                                                                                                                                                                                                                                                                                                                                                                                                                                                                                                                                                                                                                                                                                                      | TBD 7th Ave Silvis, IL 61282 2.60 miles NE  QCARAMLS#423 DESCRIPTION s08/22;c02/22 N;Res;Pstr 1.60 ac R-2 Public None 09-32-400-016 ArmLth; 0 Cncss Cash; 173 DOM         | \$ 37,300<br>\$ 23,313<br>30126; Assr<br>+(-) Adjustment                                                                                                                                                                                                                                                                                                                                                                                                                                                                                                                                                                                                                                                                                                                                                                                                                                                                                                                                                                                                                                                                                                                                                                                                                                                                                                                                                                                                                                                                                                                                                                                                                                                                                                                                                                                                                                                                                                                                                                                                                                                                                                   | 30 Chippiannocl Rock Island, IL 6 7.25 miles W  QCARAMLS#42 DESCRIPTION s09/22;c09/22 N;Res;Wds 14,800 sf R-2 Public None 16-11-223-026 ArmLth; 0 Cncss Cash; 0 DOM  X +                                  | \$ 35,000 \$ 102,941 236708; Assr +(-) Adjustment  +904 0  \$ 35,904  \$ 35,904  all market appeal vance. Ratio adjustr  provements. No charket appeal. Variroach comments of the | COMPAR 4710 51st Ave Moline, IL 61269 2.10 miles SW  QCARAMLS#42 DESCRIPTION s09/22;c02/22 N;Res; 22,500 sf AG-2 Private None 17-15-404-031 ArmLth; 0 Cncss Cash; 204 DOM  X +   were found. No sament is warranted  other recent sales continued to the new not developed nor winship public records (3,000)                                                                                                                                                                                                                                                                                                                                                                                                                                                                                                                                                                                                                                                                                                                                                                                                                                                                                                                                                                                                                                                                                                                                                                                                                                                                                                                                                                                                                                                                                                                                                                                                                                                                                                                                                                                                                  | \$ 15,500<br>\$ 29,981<br>30361; Assr<br>+(-) Adjustment<br>+5,000<br>0<br>\$ 15,000<br>\$ 30,500<br>es with<br>based on |
| ARKET DATA ANALYSIS RECONCILIATIO | Address 7505 36  Moline, Proximity to subject  Sales Price \$ N/A  Price \$/Sq. Ft. \$  Data Source Assessor  Date of Sale and Time Adjustment N/A  Location N;Res;V  Site/View 19,318;  Zoning AG-2  Utilities Public  Improvements None  Parcel Reference # 17-12-4  Sales or Financing None  Concessions Identifies  Net Adj. (Total)  Indicated Value of Subject  Comments on Market Data  Comparables utilized were the best avait improvements were utilized. Site size is variance of size vs. average per acre do  Comments and Conditions of Appraisal See attached "Supplemental Addendum Comps 1 - 4 are the best open market la requires adjustment for multi-family zoni  Final Reconciliation  Sales comparison approach is solely relin vacant land reporting due to the lack of the same and the same approach is solely relin vacant land reporting due to the lack of the same approach is solely relin vacant land reporting due to the lack of the same approach is solely relin vacant land reporting due to the lack of the same approach is solely relin vacant land reporting due to the lack of the same approach is solely relin vacant land reporting due to the lack of the same approach is solely relin vacant land reporting due to the lack of the same approach is solely relin vacant land reporting due to the lack of the same approach is solely relin vacant land reporting due to the lack of the same approach is solely relined to the lack of the same approach is solely relined to the lack of the same approach is solely relined to the lack of the same approach is solely relined to the lack of the same approach is solely relined to the lack of the same approach is solely relined to the lack of the same approach is solely relined to the lack of the same approach is solely relined to the lack of the same approach is solely relined to the lack of the same approach is solely relined to the lack of the same approach is solely relined to the lack of the same approach is solely relined to the lack of the same approach is solely relined to the lack of the s | or;GIS DESCRIPTION  Wds sf  15-002  dd  lable. Extremely limited sal adjusted at \$0.20 per sf ballar values.  / Conditions of Appraisal" and sales. Comps 5 & 6 are ng based on limited lack of ied upon. Cost approach nof reliable / verifiable rental                                                                                                                                                                                                                                                                                                                                                                                                                                                                                                                                                                                                                                                                                                                                                                                                                                                                                                                                                                                                                                                                                                                                                                                                                                                                                                                                                                                                                                                                                                                                                                                                                                                                                                                                                                                                                                                                       | TBD 7th Ave Silvis, IL 61282 2.60 miles NE  QCARAMLS#423 DESCRIPTION s08/22;c02/22 N;Res;Pstr 1.60 ac R-2 Public None 09-32-400-016 ArmLth; 0 Cncss Cash; 173 DOM         | \$ 37,300<br>\$ 23,313<br>30126; Assr<br>+(-) Adjustment<br>0<br>-10,076<br>0<br>\$ -10,076<br>\$ 27,224<br>Moline similar in stment & supporter<br>issed in "as is" contings somewhat somewh     | 30 Chippiannocl Rock Island, IL 6 7.25 miles W  QCARAMLS#42 DESCRIPTION s09/22;c09/22 N;Res;Wds 14,800 sf R-2 Public None 16-11-223-026 ArmLth; 0 Cncss Cash; 0 DOM  X +                                  | \$ 35,000 \$ 102,941 236708; Assr +(-) Adjustment  +904 0  \$ 35,904  \$ 35,904  all market appeal vance. Ratio adjustr  provements. No charket appeal. Variroach comments of the | COMPAF 4710 51st Ave Moline, IL 61269 2.10 miles SW  QCARAMLS#42 DESCRIPTION s09/22;c02/22 N;Res; 22,500 sf AG-2 Private None 17-15-404-031 ArmLth; 0 Cncss Cash; 204 DOM  The provided by the continued of the recent sales ance in zoning is continued to the new c | \$ 15,500<br>\$ 29,981<br>30361; Assr<br>+(-) Adjustment<br>+5,000<br>0<br>\$ 15,000<br>\$ 30,500<br>es with<br>based on |