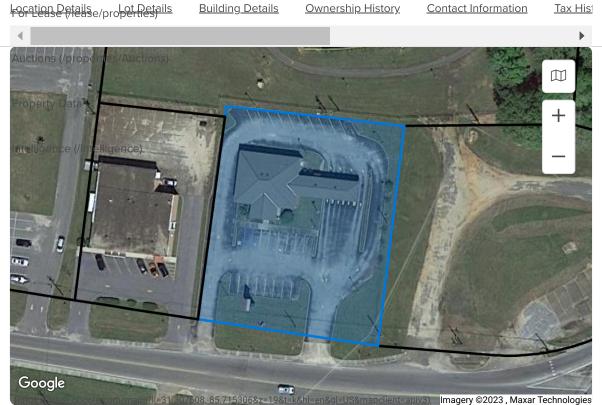

## **DALEVILLE AL 36322**

APN: 26 13 06 23 2 000 011.000

4,533 SF

### **Location Details**

APN 26 13 06 23 2 000 28 BOOK 011.000 US CENSUS COUNTY DALEVILLE 31.307612 LATITUDE SUBDIVISION LONGITUDE -85.715303 01045 FIPS CODE PARCEL ADDRESS DALE NUMBER OF ADDRESSES 0 COUNTY PAGE 355 **SOUTH** NEIGHBORHOOD ADDRESS SOURCE county,census\_places