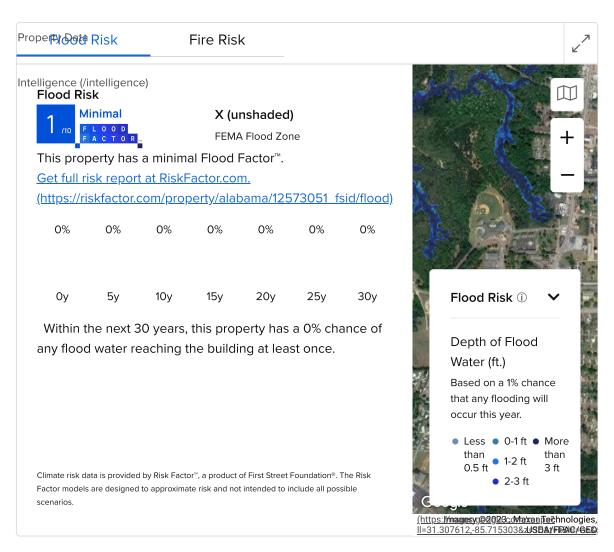

|

### **Contact Information**

These phone numbers and email addresses are checked against the litigator and TCPA lists.

You have 217 credits remaining this month, the cycle will renew on 08/31/2023



### **Tax History**

| 2021              | \$3,825.66         |                    | Fewer Details ^ |
|-------------------|--------------------|--------------------|-----------------|
| PARCEL VALUE TYPE | APPRAISED<br>VALUE | LAND VALUE         | \$75,000        |
| IMPROVEMENT VALUE | \$463,240          | TOTAL PARCEL VALUE | \$538,240       |

### **Valuation Calculator**

Purchase Price

Entor Purchaso Prico

Net Operating Income



# **Location Insights**



Location Details For Lease (Hease/properties)

**Building Details** 

Ownership History

**Contact Information** 

Tax Hist





#### **Additional Details**

| PLSS TOWNSHIP | 004N                         | TAX DISTRICT              | 05 - Daleville,<br>Exempt:0  |
|---------------|------------------------------|---------------------------|------------------------------|
| PLSS SECTION  | Section 23                   |                           |                              |
| PLSS RANGE    | 023E                         | PARCELNUMBER<br>FORMATTED | 26 13 06 23 2 000<br>011.000 |
| PARCEL NUMBER | 26 13 06 23 2 000<br>011.000 | ACCOUNT PIN               | 641 : 8233 : 23-04N-<br>23E  |
| DEED ACRES    | 0.00ac                       | DEED DATE                 | 1968-04-04                   |
|               |                              | APN                       | 13062320000110000            |



For Sale (