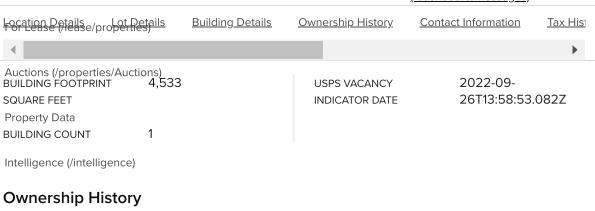

## **DALEVILLE AL 36322**

APN: 26 13 06 23 2 000 011.000

4,533 SF

#### **Additional Details**

| PLSS TOWNSHIP | 004N                         | TAX DISTRICT              | 05 - Daleville,<br>Exempt:0  |
|---------------|------------------------------|---------------------------|------------------------------|
| PLSS SECTION  | Section 23                   |                           |                              |
| PLSS RANGE    | 023E                         | PARCELNUMBER<br>FORMATTED | 26 13 06 23 2 000<br>011.000 |
| PARCEL NUMBER | 26 13 06 23 2 000<br>011.000 | ACCOUNT PIN               | 641 : 8233 : 23-04N-<br>23E  |
| DEED ACRES    | 0.00ac                       | DEED DATE                 | 1968-04-04                   |
|               |                              | APN                       | 13062320000110000            |