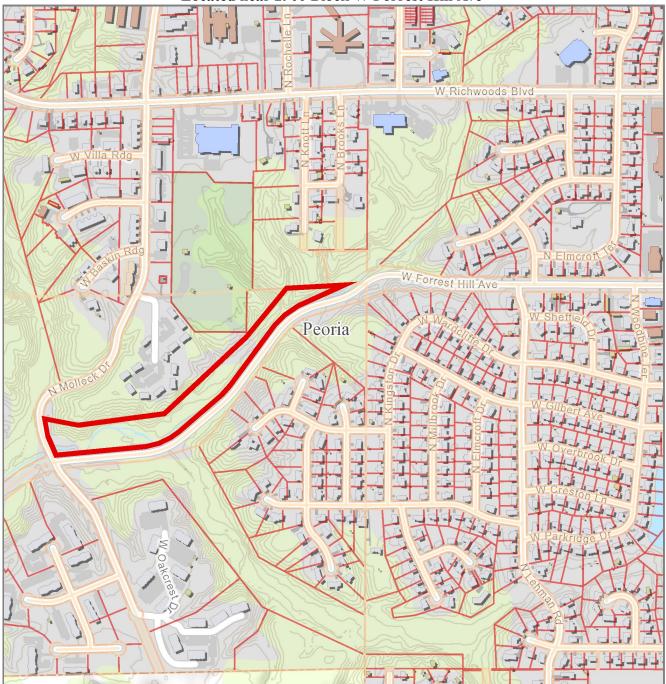

## Located near 2900 Block W Forrest Hill Ave

1 0913227022 13806 N RIVER BEACH DR

3 0917100010

2 1336202003

Disclaimer: Data is provided 'as is' without warranty or any representation of accuracy, timeliness or completeness. The burden for determining fitness for, or the appropriateness for use, rests solely on the requester. The requester acknowledges and accepts the limitations of the Data, including the fact that the Data is in a constant state of maintenance. This website is NOT intended to be used for legal litigation or boundary disputes and is informational only. -Peoria County GIS Division