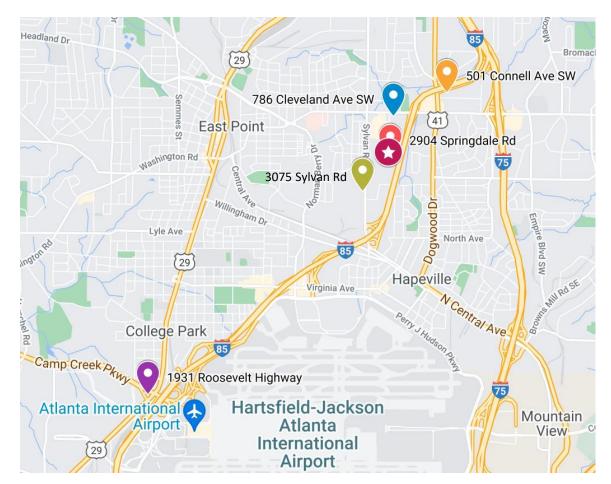

## 2892 Springdale Rd Subject property

| •        | 786 Cleveland Ave     | Atlanta      | \$1,585,000 | 2.16 Acres | \$733,796/ ac | 1/18     | ***Corner of Cleveland and<br>Springdale where Space Shop<br>storage was developed |
|----------|-----------------------|--------------|-------------|------------|---------------|----------|------------------------------------------------------------------------------------|
| <b>Q</b> | 501 Connell Ave SW    | Atlanta      | \$1,585,500 | 4.39 Acres | \$361,161/ ac | 9/18     |                                                                                    |
| 0        | 3075 Sylvan Rd        | Atlanta      | \$500,000   | 1.64 Acres | \$304,878/ ac | 2/19     |                                                                                    |
| 0        | 1911-31 Roosevelt Hwy | College Park | \$900,000   | 1.53 Acres | \$588,235/ ac | 11/19    |                                                                                    |
| <b>Q</b> | 2904 Springdale Rd    | Atlanta      | \$1,275,000 | 3.0 Acres  | \$425,000/ ac | For Sale | _                                                                                  |
|          |                       |              |             |            |               |          | 5                                                                                  |