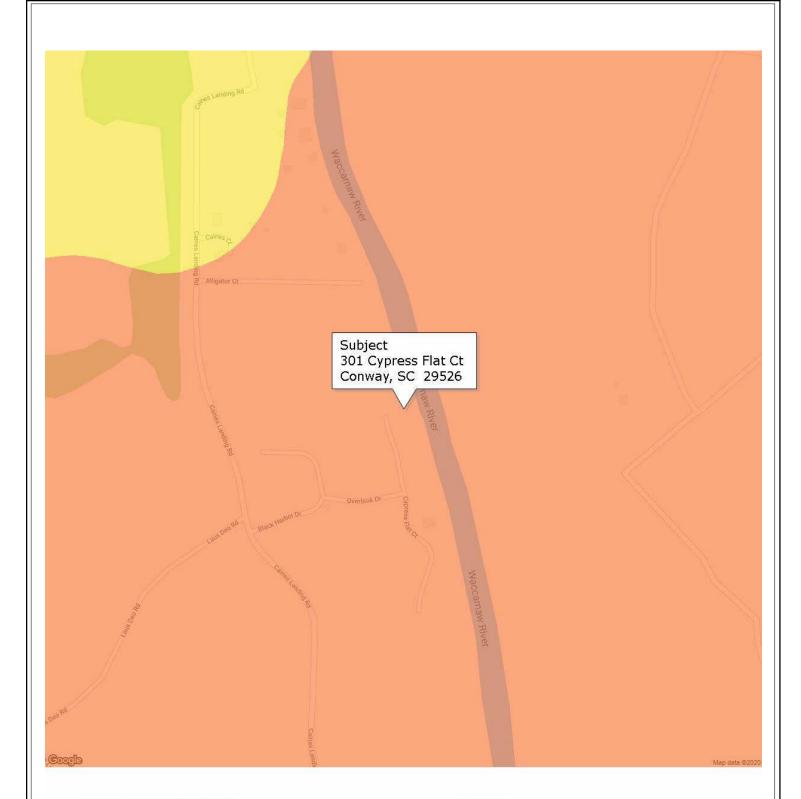

## 301 Cypress Flat Court Conway, SC 29526

The purpose of this appraisal is to develop an opinion of the market value of the subject property, as vacant. The property rights appraised are the fee simple interest in the site.

## 30761507071456 File No. 20-003636-01-1 Map Reference 113-20-01-039