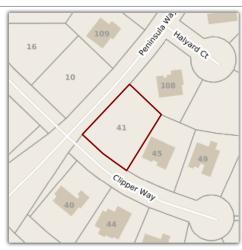

## 41 CLIPPER WAY | R23205-12-11

Print

## Address

41 CLIPPER WAY

**Richland School District 2** 

2000

\$61,238

\$124,800

0

1990