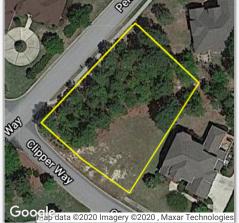

## 41 CLIPPER WAY | R23205-12-11

Print

## Address

41 CLIPPER WAY

**Richland School District 2** 

2000

\$61,238

\$124,800

0

1990