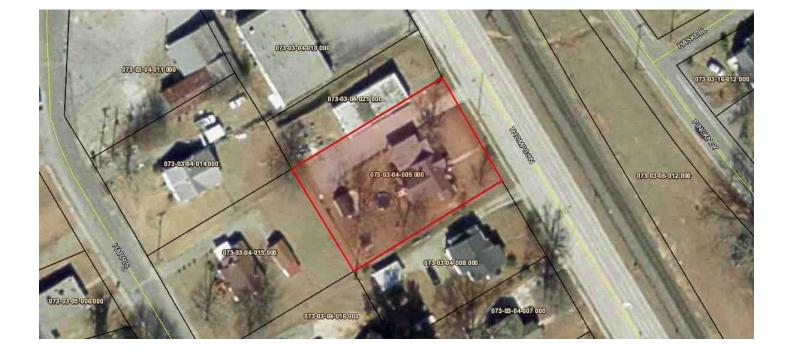

Upstate Appraisal, Inc. (864) 809-3933

|            | Eve                                                                                                                 |                                              |                          | Inc. (864) 809-3933                               | nraiaal D                             | onort                             | 19-004                       | 4608-01              |                    |
|------------|---------------------------------------------------------------------------------------------------------------------|----------------------------------------------|--------------------------|---------------------------------------------------|---------------------------------------|-----------------------------------|------------------------------|----------------------|--------------------|
|            | The purpose of this summary appraisal report is                                                                     | terior-Only Insp                             |                          |                                                   |                                       | •                                 | <b>#</b> 19325<br>rket value |                      | nronerty           |
|            | Property Address 525 Thompson Blvd                                                                                  |                                              | none with an             | City Union                                        | tory oupportou, t                     |                                   |                              | Zip Code 293         |                    |
|            | Borrower Hutch Hall                                                                                                 | Owner                                        | of Public Recor          |                                                   |                                       | Coun                              | ty Unior                     |                      |                    |
|            | Legal Description See attached deed                                                                                 |                                              |                          | T                                                 |                                       |                                   | T 0                          | = 0                  |                    |
| _          | Assessor's Parcel # 073-03-04-009 000<br>Neighborhood Name N/A                                                      |                                              |                          | Tax Year 2019<br>Map Reference                    | 073-03-04-00                          |                                   | Taxes \$ 1<br>us Tract (     |                      |                    |
| ECT        | Occupant 🗙 Owner 🗌 Tenant 🗌 Vacant                                                                                  | Special                                      | Assessments S            |                                                   |                                       | PUD HOA \$ 0                      |                              | ] per year           | per month          |
| SUBJ       | Property Rights Appraised 🔀 Fee Simple                                                                              |                                              | (describe)               |                                                   |                                       |                                   |                              |                      |                    |
| 0)         | Assignment Type Purchase Transaction Lender/Client South State Bank*                                                | Refinance Transaction                        | Contraction Office       |                                                   | valuation nee                         |                                   | lin - 004                    | 00                   |                    |
|            | Lender/Client South State Bank*<br>Is the subject property currently offered for sale or ha                         |                                              |                          | Mall Drive, Suite 1<br>ths prior to the effective |                                       |                                   |                              | Yes 🗙 No             |                    |
|            | Report data source(s) used, offering price(s), and data                                                             |                                              |                          | sted in Spartanbu                                 |                                       |                                   |                              |                      |                    |
|            |                                                                                                                     | <u> </u>                                     |                          |                                                   |                                       |                                   |                              |                      |                    |
|            | I did did not analyze the contract for sale performed.                                                              | for the subject purchase tra                 | ansaction. Expla         | in the results of the anal                        | lysis of the contra                   | ict for sale or why th            | ie analysis                  | was not              |                    |
| СТ         |                                                                                                                     |                                              |                          |                                                   |                                       |                                   |                              |                      |                    |
| <b>TRA</b> | Contract Price \$ Date of Contract                                                                                  |                                              |                          | the owner of public reco                          |                                       |                                   | ource(s)                     |                      |                    |
| CONTRACT   | Is there any financial assistance (loan charges, sale or<br>If Yes, report the total dollar amount and describe the |                                              | yment assistand          | ce, etc.) to be paid by ar                        | ny party on behalf                    | of the borrower?                  |                              | Yes                  | No                 |
| C          |                                                                                                                     |                                              |                          |                                                   |                                       |                                   |                              |                      |                    |
|            |                                                                                                                     |                                              |                          |                                                   |                                       |                                   |                              |                      |                    |
|            | Note: Race and the racial composition of the neig                                                                   | ghborhood are not apprais                    |                          |                                                   |                                       |                                   |                              |                      |                    |
|            | Neighborhood Characteristics                                                                                        | Dranart - Maluaa                             |                          | t Housing Trends                                  | Deelisiss                             | One-Unit Ho                       | -                            | Present Lan          |                    |
|            | Location 🗌 Urban 🔀 Suburban 🗌 Ru<br>Built-Up 🗌 Over 75% 🗙 25-75% 🗌 Un                                               | ral Property Values<br>der 25% Demand/Supply | Increasin Shortage       |                                                   | Declining Over Supply                 | PRICE<br>\$ (000)                 | AGE<br>(yrs)                 | One-Unit<br>2-4 Unit | <u>40 %</u><br>5 % |
| RHOOD      | Growth Rapid Stable Stable                                                                                          |                                              | Vinder 3 i               |                                                   | Over 6 mths                           |                                   | 0                            | Multi-Family         | <u> </u>           |
| RHO        |                                                                                                                     | s the general boundar                        |                          |                                                   |                                       | 650 High                          | 100                          | Commercial           | 20 %               |
| HBO        | Pineneedle Road to the east, SC Highw                                                                               |                                              |                          |                                                   |                                       | 80 Pred.                          | 45                           | Other                | 30 %               |
| NEIGH      | Neighborhood Description The subject is c condition and size. It has average access                                 | centrally located in Un                      |                          |                                                   |                                       |                                   |                              |                      |                    |
| Z          | development is scattered throughout the                                                                             |                                              | npie yment,              | chopping and cov                                  |                                       |                                   |                              |                      |                    |
|            | Market Conditions (including support for the above co                                                               | · · · · · · · · · · · · · · · · · · ·        |                          | arket conditions ac                               |                                       |                                   | ory note                     | ed in the abov       | e                  |
|            | "Present Land Use %" category is VAC/                                                                               | ANT LAND (commerce                           | cial, industri           | al and residential                                | use vacant la                         | nd).                              |                              |                      |                    |
|            | Dimensions See attached aerial map                                                                                  | Area                                         | 15682 sf                 | Sha                                               | ape Rectangu                          | ılar                              | View N;                      | :Res:                |                    |
|            | Specific Zoning Classification A-2                                                                                  | Zonir                                        | ng Description           | Highway Comme                                     | ercial                                |                                   |                              | ,,                   |                    |
|            |                                                                                                                     | forming (Grandfathered Use)                  |                          |                                                   | ,                                     |                                   | If No. Jos                   |                      |                    |
|            | Is the highest and best use of subject property as imp                                                              | proved (or as proposed per                   | plans and speci          | fications) the present us                         | Se?                                   | 🗙 Yes 🗌 No                        | lf No, des                   | scride               |                    |
|            | Utilities Public Other (describe)                                                                                   |                                              | ,                        | describe)                                         | Off-site Im                           | provements - Type                 |                              |                      | Private            |
| SITE       | Electricity                                                                                                         |                                              |                          |                                                   | Street As                             |                                   |                              | X                    |                    |
| S          |                                                                                                                     | _                                            | X 🗌 X                    | FEMA Map # 45                                     | Alley No<br>087C0185D                 |                                   | FEMA Map                     | Date 08/02/2         | 2011               |
|            | Are the utilities and off-site improvements typical for                                                             | -                                            | X Yes                    | No If No, describe                                | 001001000                             |                                   |                              | 5440 00/02/2         | .011               |
|            | Are there any adverse site conditions or external factor                                                            |                                              |                          |                                                   | · · · · · · · · · · · · · · · · · · · | 🗙 Yes                             |                              | If Yes, describe     |                    |
|            | No adverse easements or encroachmer<br>minimally traveled thoroughfare. This ha                                     |                                              |                          |                                                   |                                       |                                   |                              |                      |                    |
|            | improvements cannot be rebuilt as desig                                                                             |                                              |                          |                                                   |                                       | auequately ac                     | CESSIDILE                    |                      |                    |
|            | Source(s) Used for Physical Characteristics of Proper                                                               | rty 📃 Appraisal Files                        |                          | X Assessment and                                  | Tax Records                           | Prior Inspectio                   | n 🗌 F                        | Property Owner       |                    |
|            | Conter (describe) Street/driveway inspection                                                                        | ction, GIS map<br>General Description        | n I                      | Data Source for Gros<br>Heating/Cooling           |                                       | Union County<br>Amenities         | records                      | Car Storage          |                    |
|            | Units X One One with Accessory Unit                                                                                 | Concrete Slab X Craw                         |                          | FWA HWBB                                          |                                       | place(s) # 0                      | None                         | -                    |                    |
|            | # of Stories 1                                                                                                      | Full Basement Fir                            | nished                   | Radiant                                           |                                       | odstove(s) # 0                    | Drive                        | way # of Ca          | rs O               |
|            | Type 🗙 Det Att S-Det./End Unit<br>★ Existing Proposed Under Const. Ext                                              |                                              | inished                  | Other<br>Uel Nat Gas                              |                                       | o/Deck None                       | Driveway                     | <b>Q</b> = 11        | crete/Asp          |
|            |                                                                                                                     |                                              | and ago                  | uel Nat Gas<br>▼ Central Air Conditior            |                                       | <sup>ch</sup> 2, Entry<br>None    | Carpo                        | •                    | <u> </u>           |
|            | 0 ( ) /                                                                                                             | utters & Downspouts Yes-                     |                          | Individual                                        |                                       | <sup>ce</sup> Metal               | X Attac                      |                      | ached              |
|            |                                                                                                                     |                                              | cal-Avg                  | Other                                             |                                       | er None                           | Built-                       | in                   |                    |
|            | Appliances Refrigerator Range/Oven                                                                                  | Dishwasher Dispo                             |                          | owave Washer/E                                    |                                       | r (describe)<br>163 Square Feet c | of Croop Liv                 | ing Aroa Abaya (     | rada               |
| INTS       | Finished area <b>above</b> grade contains: 5<br>Additional features (special energy efficient items, etc            |                                              | Bedrooms<br>etached stor | 2.0 Bath(s)<br>age building is cor                |                                       |                                   |                              |                      |                    |
| EME        | value is given.                                                                                                     | ·                                            |                          |                                                   |                                       |                                   |                              |                      | ,                  |
| PROV       | Describe the condition of the property and data source                                                              |                                              |                          |                                                   |                                       |                                   |                              | ct appears to        |                    |
| ШP         | been adequately maintained, based on<br>found to be different, it could have an ef                                  |                                              |                          |                                                   |                                       |                                   |                              |                      |                    |
|            | *This appraisal is based on a street/driv                                                                           |                                              |                          |                                                   |                                       |                                   |                              |                      |                    |
|            | opinion of market value.                                                                                            |                                              |                          | •                                                 |                                       |                                   |                              |                      |                    |
|            | Are there any apparent physical deficiencies or adver                                                               | rse conditions that affect the               | livahility sound         | ness or structural inten                          | arity of the propert                  | v?                                | Yes 🕨                        | No.                  |                    |
|            | If Yes, describe.                                                                                                   |                                              |                          |                                                   |                                       |                                   | 100                          | <b>N</b> '''         |                    |
|            |                                                                                                                     |                                              |                          |                                                   |                                       |                                   |                              |                      |                    |
|            |                                                                                                                     |                                              |                          |                                                   |                                       |                                   |                              |                      |                    |
|            | Does the property generally conform to the neighborh                                                                | nood (functional utility, style              | , condition. use         | construction. etc.)?                              | N                                     | Yes No If                         | No, describ                  | 06.                  |                    |
|            |                                                                                                                     |                                              |                          |                                                   |                                       | <b>.</b>                          | .,                           |                      |                    |
|            |                                                                                                                     |                                              |                          |                                                   |                                       |                                   |                              |                      |                    |
| Fr         | reddie Mac Form 2055 March 2005                                                                                     | UAD Version 9/20                             | 011 Page                 | 1 of 6                                            |                                       | Fa                                | nnie Mae                     | e Form 2055 N        | arch 2005          |