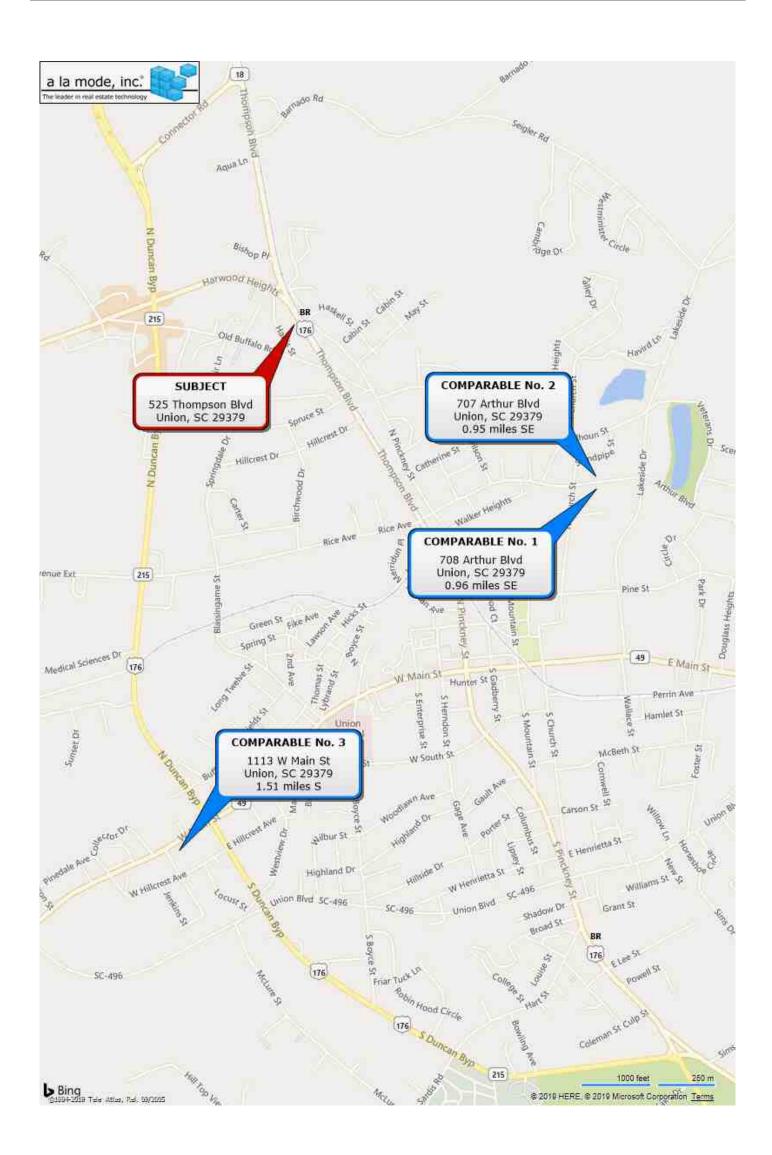

#### 19-004608-01 Exterior-Only Inspection Residential Appraisal Report File # 1932525 comparable properties currently offered for sale in the subject neighborhood ranging in price from \$ 34,000 There are to \$ 119,900 6 comparable sales in the subject neighborhood within the past twelve months ranging in sale price from \$ 13,000 There are to \$ 125,000 30 SUBJECT COMPARABLE SALE # 1 COMPARABLE SALE # 2 COMPARABLE SALE # 3 FEATURE Address 525 Thompson Blvd 708 Arthur Blvd 707 Arthur Blvd 1113 W Main St Union, SC 29379 Union, SC 29379 Union, SC 29379 Union, SC 29379 Proximity to Subject 0.96 miles SE 0.95 miles SE 1.51 miles S Sale Price \$ \$ 69.900 \$ 69.900 \$ 82,000 Sale Price/Gross Liv. Area \$ sa.ft. \$ 58.25 sq.ft. 1\$ 48.61 sq.ft. \$ 64.06 sq.ft. Data Source(s) SMLS #259633;DOM 30 SMLS #255309;DOM 61 SMLS #261164;DOM 68 Verification Source(s) D/B <u>284 Pg 143</u> D/<u>B 285 Pg 562</u> D/B 281 Pg 439 +(-) \$ Adjustment VALUE ADJUSTMENTS DESCRIPTION +(-) \$ Adjustment DESCRIPTION DESCRIPTION +(-) \$ Adjustment DESCRIPTION Sales or Financing ArmLth ArmLth ArmLth Concessions RH:0 FHA;2000 -2,000 FHA;0 Date of Sale/Time s04/19;c03/19 s07/19;c05/19 s11/18;c09/18 Location N:Res: N:Res: N:Res: N:Res: Leasehold/Fee Simple Fee Simple Fee Simple Fee Simple Fee Simple Site 0 9583 sf 0 15682 sf 20909 sf 0 21344 sf View N;Res; N:Res: N;Res; N;Res; DT1;Trad-BV DT1;Trad-BV/Al Design (Style) 0 0 DT1;Trad-BV/VI 0 DT1;Trad-BV/VI Quality of Construction Q4 Q4 Q4 Q4 Actual Age ~59 56 0~56 ~50 0 0 Condition C4 C3 -10,000 C4 C3 -10,000 Above Grade Total Bdrms. Baths Total Bdrms. Baths Total Bdrms. Baths Total Bdrms. Baths Room Count 3 2.0 3 2.0 3 1.0 +1,000 2 2.0 5 5 5 5 0 1,200 sq.ft. Gross Living Area 1,280 sq.ft. 1,463 sq.ft. 1,438 sq.ft. +6,575+625 +4.575 Basement & Finished 0sf 0sf 0sf 0sf Rooms Below Grade Functional Utility Typical Typical Typical Typical Heating/Cooling FWA/CAC FWA/CAC FWA/CAC FWA/CAC Energy Efficient Items Typical Typical Typical Typical Garage/Carport 1cp None +3,500 2cp -3,500 2gd -6,500 Porch/Patio/Deck Front Entry Front Porch 0 Enclosed Porch 0 Entry, Porches 0 Amenities Continued +2,500 Storage Bldg Enclosed Pch +2,500 Cov Patio Porches, Fence 0 -3,500 None Fireplace -3,500 Fireplace, etc. None Fireplace Net Adjustment (Total) Χ-\$ | + Χ-\$ Χ-\$ -15,425 + -925 -1,375 \_\_\_\_+ Adiusted Sale Price Net Adi. Net Adi Net Adi 1.3 % 2.0 % 18.8 % of Comparables Gross Adj. 37.3 % \$ 68,975 Gross Adj. 13.8 % \$ 68,525 Gross Adj. 30.0 % \$ 66.575 I 🗙 did 🔲 did not research the sale or transfer history of the subject property and comparable sales. If not, explain did 🔀 did not reveal any prior sales or transfers of the subject property for the three years prior to the effective date of this appraisal. Mv research Data Source(s) Union County Assessor's Office Records My research 🛛 🗙 did 🗌 did not reveal any prior sales or transfers of the comparable sales for the year prior to the date of sale of the comparable sale. Data Source(s) Union County Assessor's Office records Report the results of the research and analysis of the prior sale or transfer history of the subject property and comparable sales (report additional prior sales on page 3) ITFM SUBJECT COMPARABLE SALE #1 COMPARABLE SALE #2 COMPARABLE SALE #3 Date of Prior Sale/Transfer 03/05/2019 Price of Prior Sale/Transfer \$5 Data Source(s) Assessor's Office records D/B 283 Pg 434 Assessor's Office Records Assessor's Office records Effective Date of Data Source(s) 11/07/2019 11/07/2019 11/07/2019 11/07/2019 Analysis of prior sale or transfer history of the subject property and comparable sales The subject has no transfers in the past 36 months to analyze. Sales 1 and 2 have no transfers in the pat 12 months to analyze. The previous transfer of Sale 3 was not arm's length and has no bearing on the current transfer. Sale 3 has no additional transfers in the past 12 months to analyze Summary of Sales Comparison Approach All sales are located in the general area of the subject being surrounded by similar properties. The sales have varying site sizes. However, adjustments were not warranted. The sales are considered to be similar in design, quality of construction and age. Sales 1 and 3 have been adequately maintained with moderate updating. They are considered to be superior in condition and negative adjustments were made. The sales have varying amenities. These are the most comparable sales available as of the date of inspection of the subject. The subject is appraised in terms of cash or its equivalent. Adjustments are based on contributory worth Indicated Value by Sales Comparison Approach \$ 68.000 Indicated Value by: Sales Comparison Approach \$ Cost Approach (if developed) \$ Income Approach (if developed) \$ 68,000 87,602 The subject was designed for owner occupancy and the Income Approach is not considered applicable in this case. The Sales Comparison Approach is given most weight and is the most reflective of the actions of the market participants. The subject is older construction with moderate depreciation. The Cost Approach is given little weight. This is an Appraisal Report format. This appraisal is made 🛛 🗙 "as is", subject to completion per plans and specifications on the basis of a hypothetical condition that the improvements have been completed, 🗌 subject to the following repairs or alterations on the basis of a hypothetical condition that the repairs or alterations have been completed, or 🗌 subject to the following required inspection based on the extraordinary assumption that the condition or deficiency does not require alteration or repair: Based on a visual inspection of the exterior areas of the subject property from at least the street, defined scope of work, statement of assumptions and limiting conditions, and appraiser's certification, my (our) opinion of the market value, as defined, of the real property that is the subject of this report is , which is the date of inspection and the effective date of this appraisal. 68.000 , as of 11/07/2019