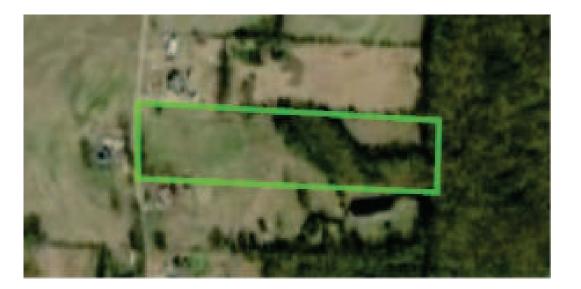

## Property Owner **Property Information** Name: JONES, KEITH & FLORESTINE Physical Address: LAFAYETTE 26 Mailing Address: P O BOX 680006 Subdivision: 10-16-23 RURAL METES AND MARIETTA, GA 30068 BOUNDS Block / Lot: N/A / N/A Type: (AV) Agri Use/Vacant S-T-R: 10-16-23 Tax Dist: (LC) LAFAYETTE COUNTY SCHOOL Size (Acres): 10.000 Millage Rate: 41.80 Extended Legal: N/2 S/2 SE NW STAMPS RURAL FIRE DIST **Market and Assessed Values** Taxes Estimated \$18 Taxable Estimated **Full Assessed** Taxes: Market Value (20% Mkt Value) Value \$0 Note: Tax amounts are estimates only. Contact \$420 Land: \$2,100 \$420 Homestead the county/parish tax collector for exact amounts. Credit: **Building:** 0 0 0 \$420 \$420 Total: \$2.100 **Special Assessments Tax Amount** Assessment STAMPS FIRE \$25.00 TIMBER TAX \$0.60 \$25.60 Total Land Land Use Size Units Pasture(12) 4.000 Acres Pasture(13) 2.000 Acres Pasture(14) 1.000 Acres Timber(08) 1.000 Acres Timber(12) 1.000 Acres Timber(12) 1.000 Acres Total 10.000 **Deed Transfers** Deed Date Book Deed Type Stamps Est. Sale Page Grantee Code Type 1/1/1967 N/A JONES. N/A N/A **KEITH & FLORESTINE Reappraisal Value History**