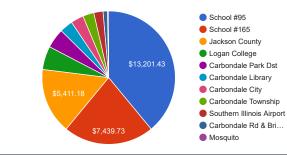

No Sales History Information

| king Bodies               |           |             |  |  |
|---------------------------|-----------|-------------|--|--|
| District                  | Tax Rate  | Extension   |  |  |
| School #95                | 4.311290  | \$13,201.43 |  |  |
| School #165               | 2.429650  | \$7,439.73  |  |  |
| Jackson County            | 1.767170  | \$5,411.18  |  |  |
| Logan College             | 0.627610  | \$1,921.78  |  |  |
| Carbondale Park Dst       | 0.525250  | \$1,608.35  |  |  |
| Carbondale Library        | 0.351890  | \$1,077.51  |  |  |
| Carbondale City           | 0.343060  | \$1,050.47  |  |  |
| Carbondale Township       | 0.298500  | \$914.02    |  |  |
| Southern Illinois Airport | 0.248770  | \$761.75    |  |  |
| Carbondale Rd & Bridge    | 0.116320  | \$356.18    |  |  |
| Mosquito                  | 0.034080  | \$104.36    |  |  |
| TOTAL                     | 11.053590 | \$33,846.76 |  |  |