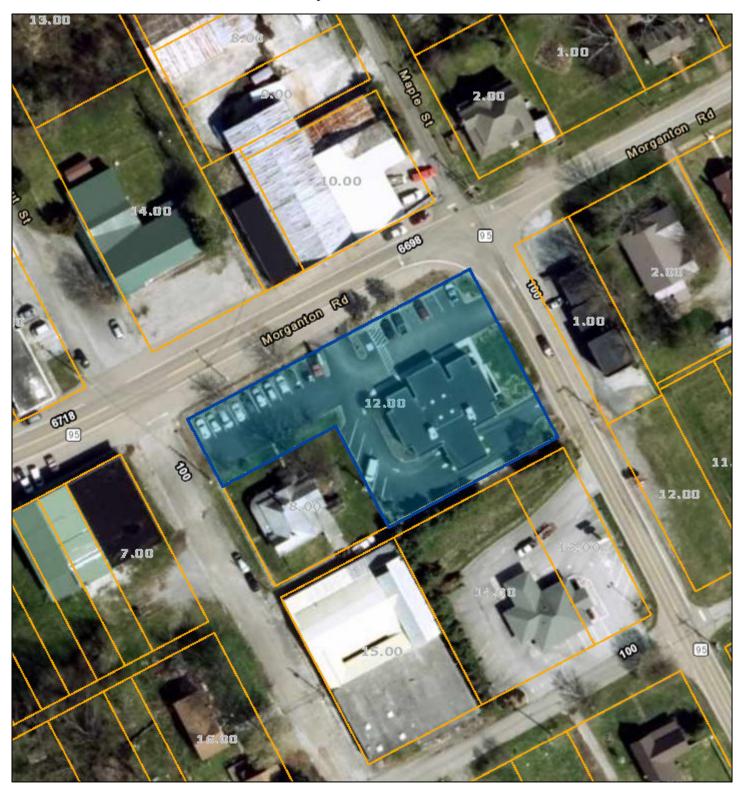

## Loudon County - Parcel: 070L D 012.00

Date: July 26, 2019 County: Loudon

Owner: UNION PLANTERS BANK OF Address: MORGANTON RD 6705 Parcel Number: 070L D 012.00

Deeded Acreage: 0.65 Calculated Acreage: 0.65 Date of Imagery: 2015