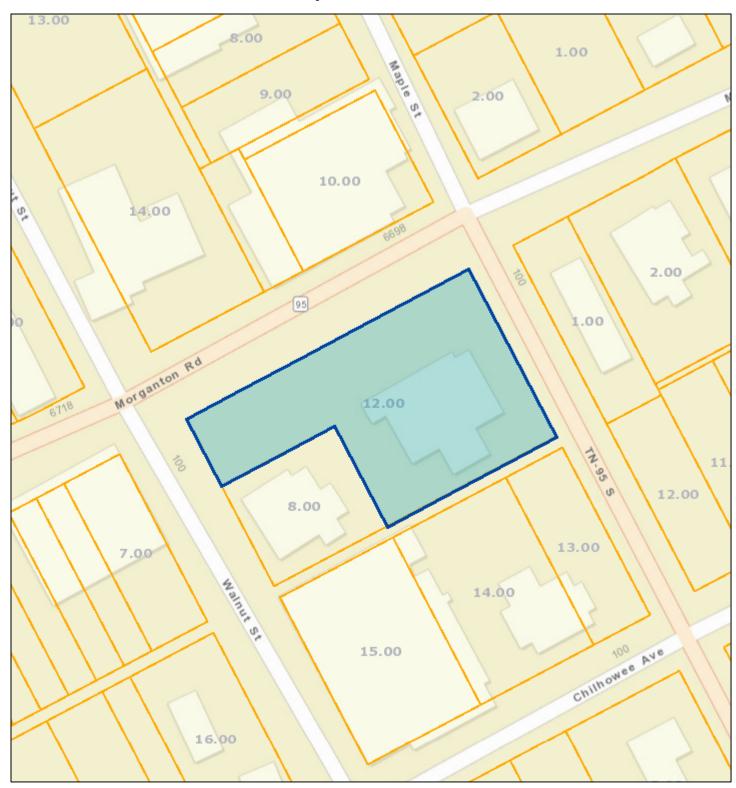

## Loudon County - Parcel: 070L D 012.00

Date: July 26, 2019 County: Loudon

Owner: UNION PLANTERS BANK OF Address: MORGANTON RD 6705 Parcel Number: 070L D 012.00

Deeded Acreage: 0.65 Calculated Acreage: 0.65 Date of Imagery: 2015