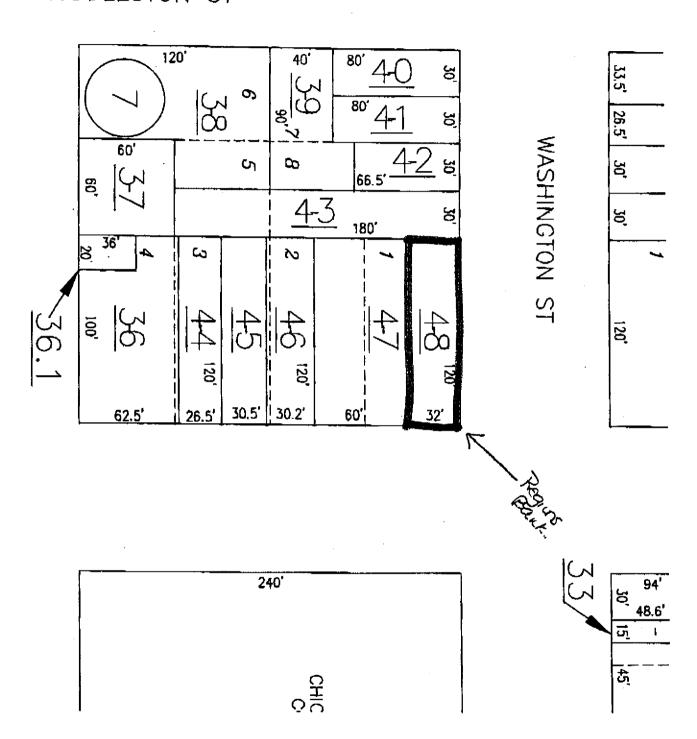

A part of Lot Number One (1) in Square Number Seven (7), numbered according to the Original Survey and the official map or plat of the Town (now City) of Houston, Mississippi, more particularly described as beginning at the Northeast Corner of said Lot Number One (which is also the Northeast Corner of the present Houston State Bank Building), and run thence South along the East Line of said Lot Number One for a distance of thirty-two (32) feet to the Southeast Corner of the present Houston State Bank Building; thence run West along the South Side of the South Wall of said bank building for a distance of one hundred twenty (120) feet to the West Line of said Lot Number One; thence run North for a distance of thirty-two (32) feet to the North Line of said Lot Number One; thence run fast along the North Line of said Lot Number One; thence run fast along the North Line of said Lot Number One; to the point of beginning;

together with the building and improvements situated thereon.

With Grantor reserving unto himself, any tenant in common or joint owner with him, and any and all successors in title, the permanent joint use with the Grantee and its successors in title of the South wall of the present bank building for

120"