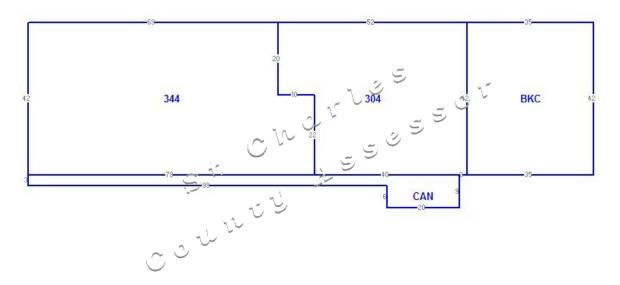

### Information is current as of 07/20/2019

Legend: 304: BANK

844: OFFICE BUILDING 8KC: BANK CANOPY DRV IN CAN: CANOPY ROOF SLAB

(https://lookups.sccmo.org/assessor/sketch/534368A003/1)

Click to Enlarge (https://lookups.sccmo.org/assessor/sketch/534368A003/1)